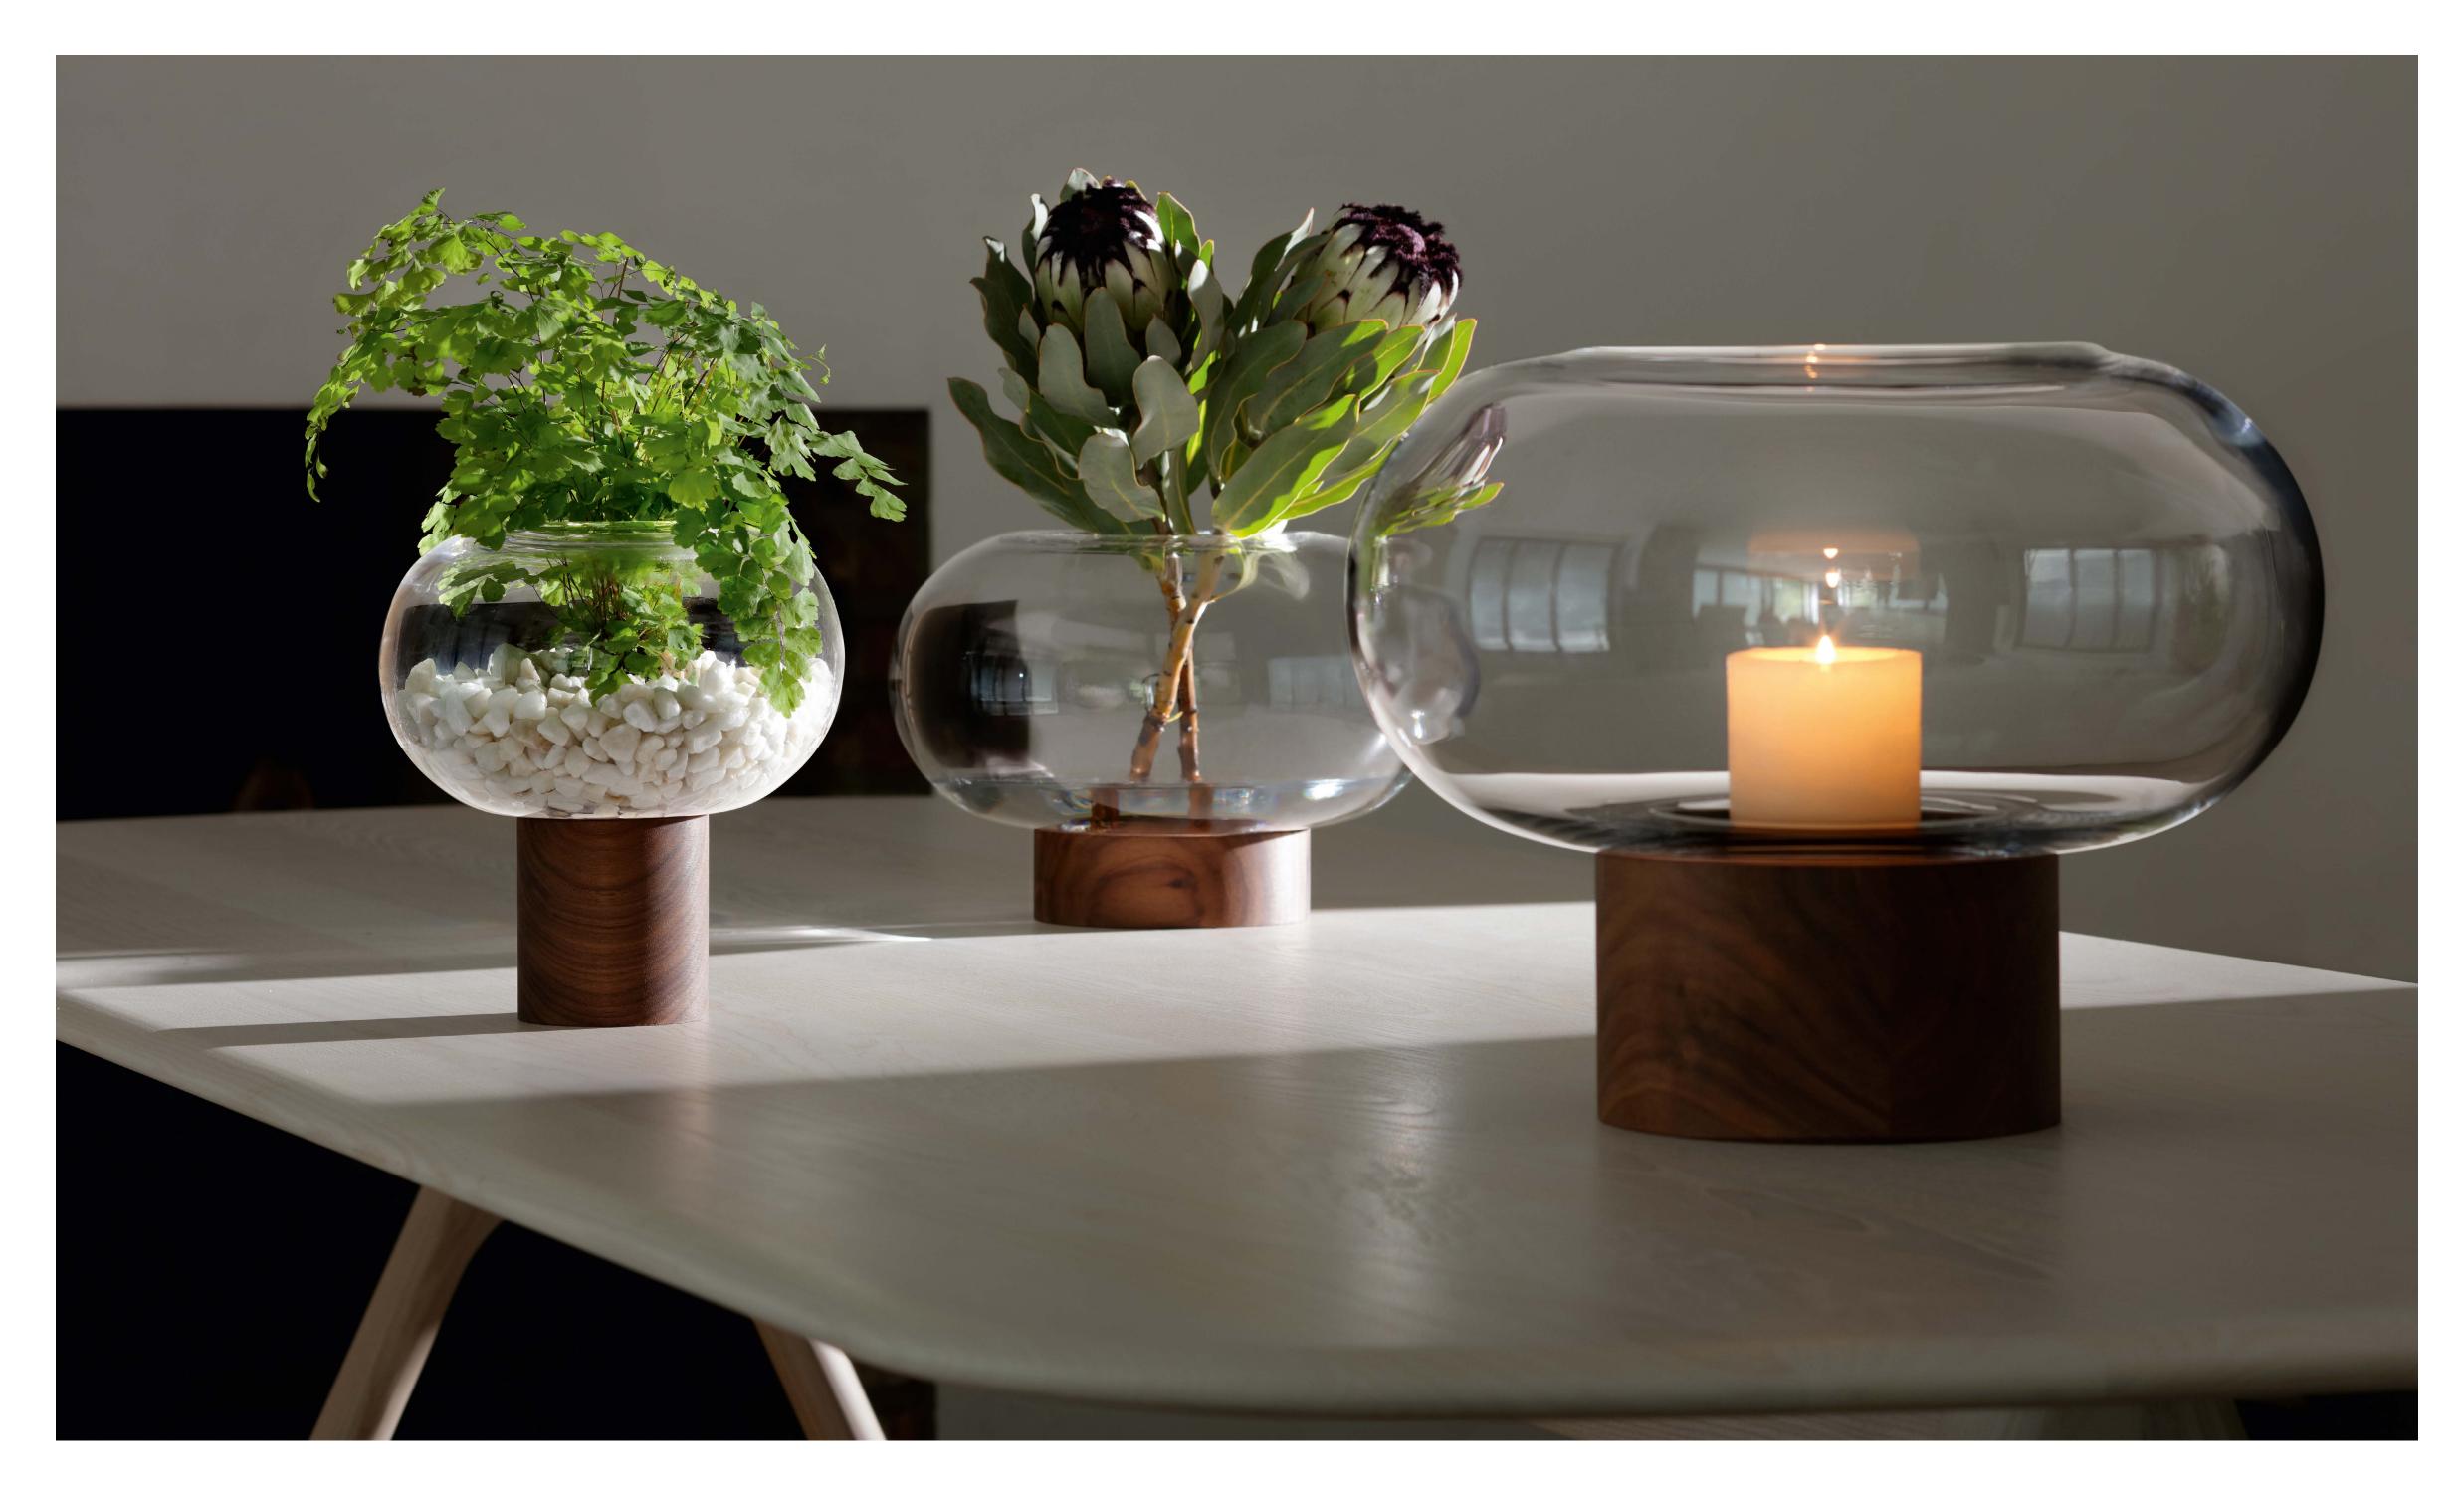

# OBLATE

Mouth-blown vessels in clear and cased-coloured glass with a flattened, spherical shape and a pillar stem which locates into the walnut base. Versatile, expertly-crafted decorative objects which may be used as vases, lanterns, planters or bowls.

LSA International Select Collection 2023 - Oblate 78

LSA International Select Collection 2023 – Oblate

LSA International Select Collection 2023 – Oblate Skyline 81

OBLATE
Vase
amber / walnut
H21.5cm Ø19.5cm /
H8.5in Ø7.75in
OB11  $\stackrel{\leftrightarrow}{\boxplus}$ 