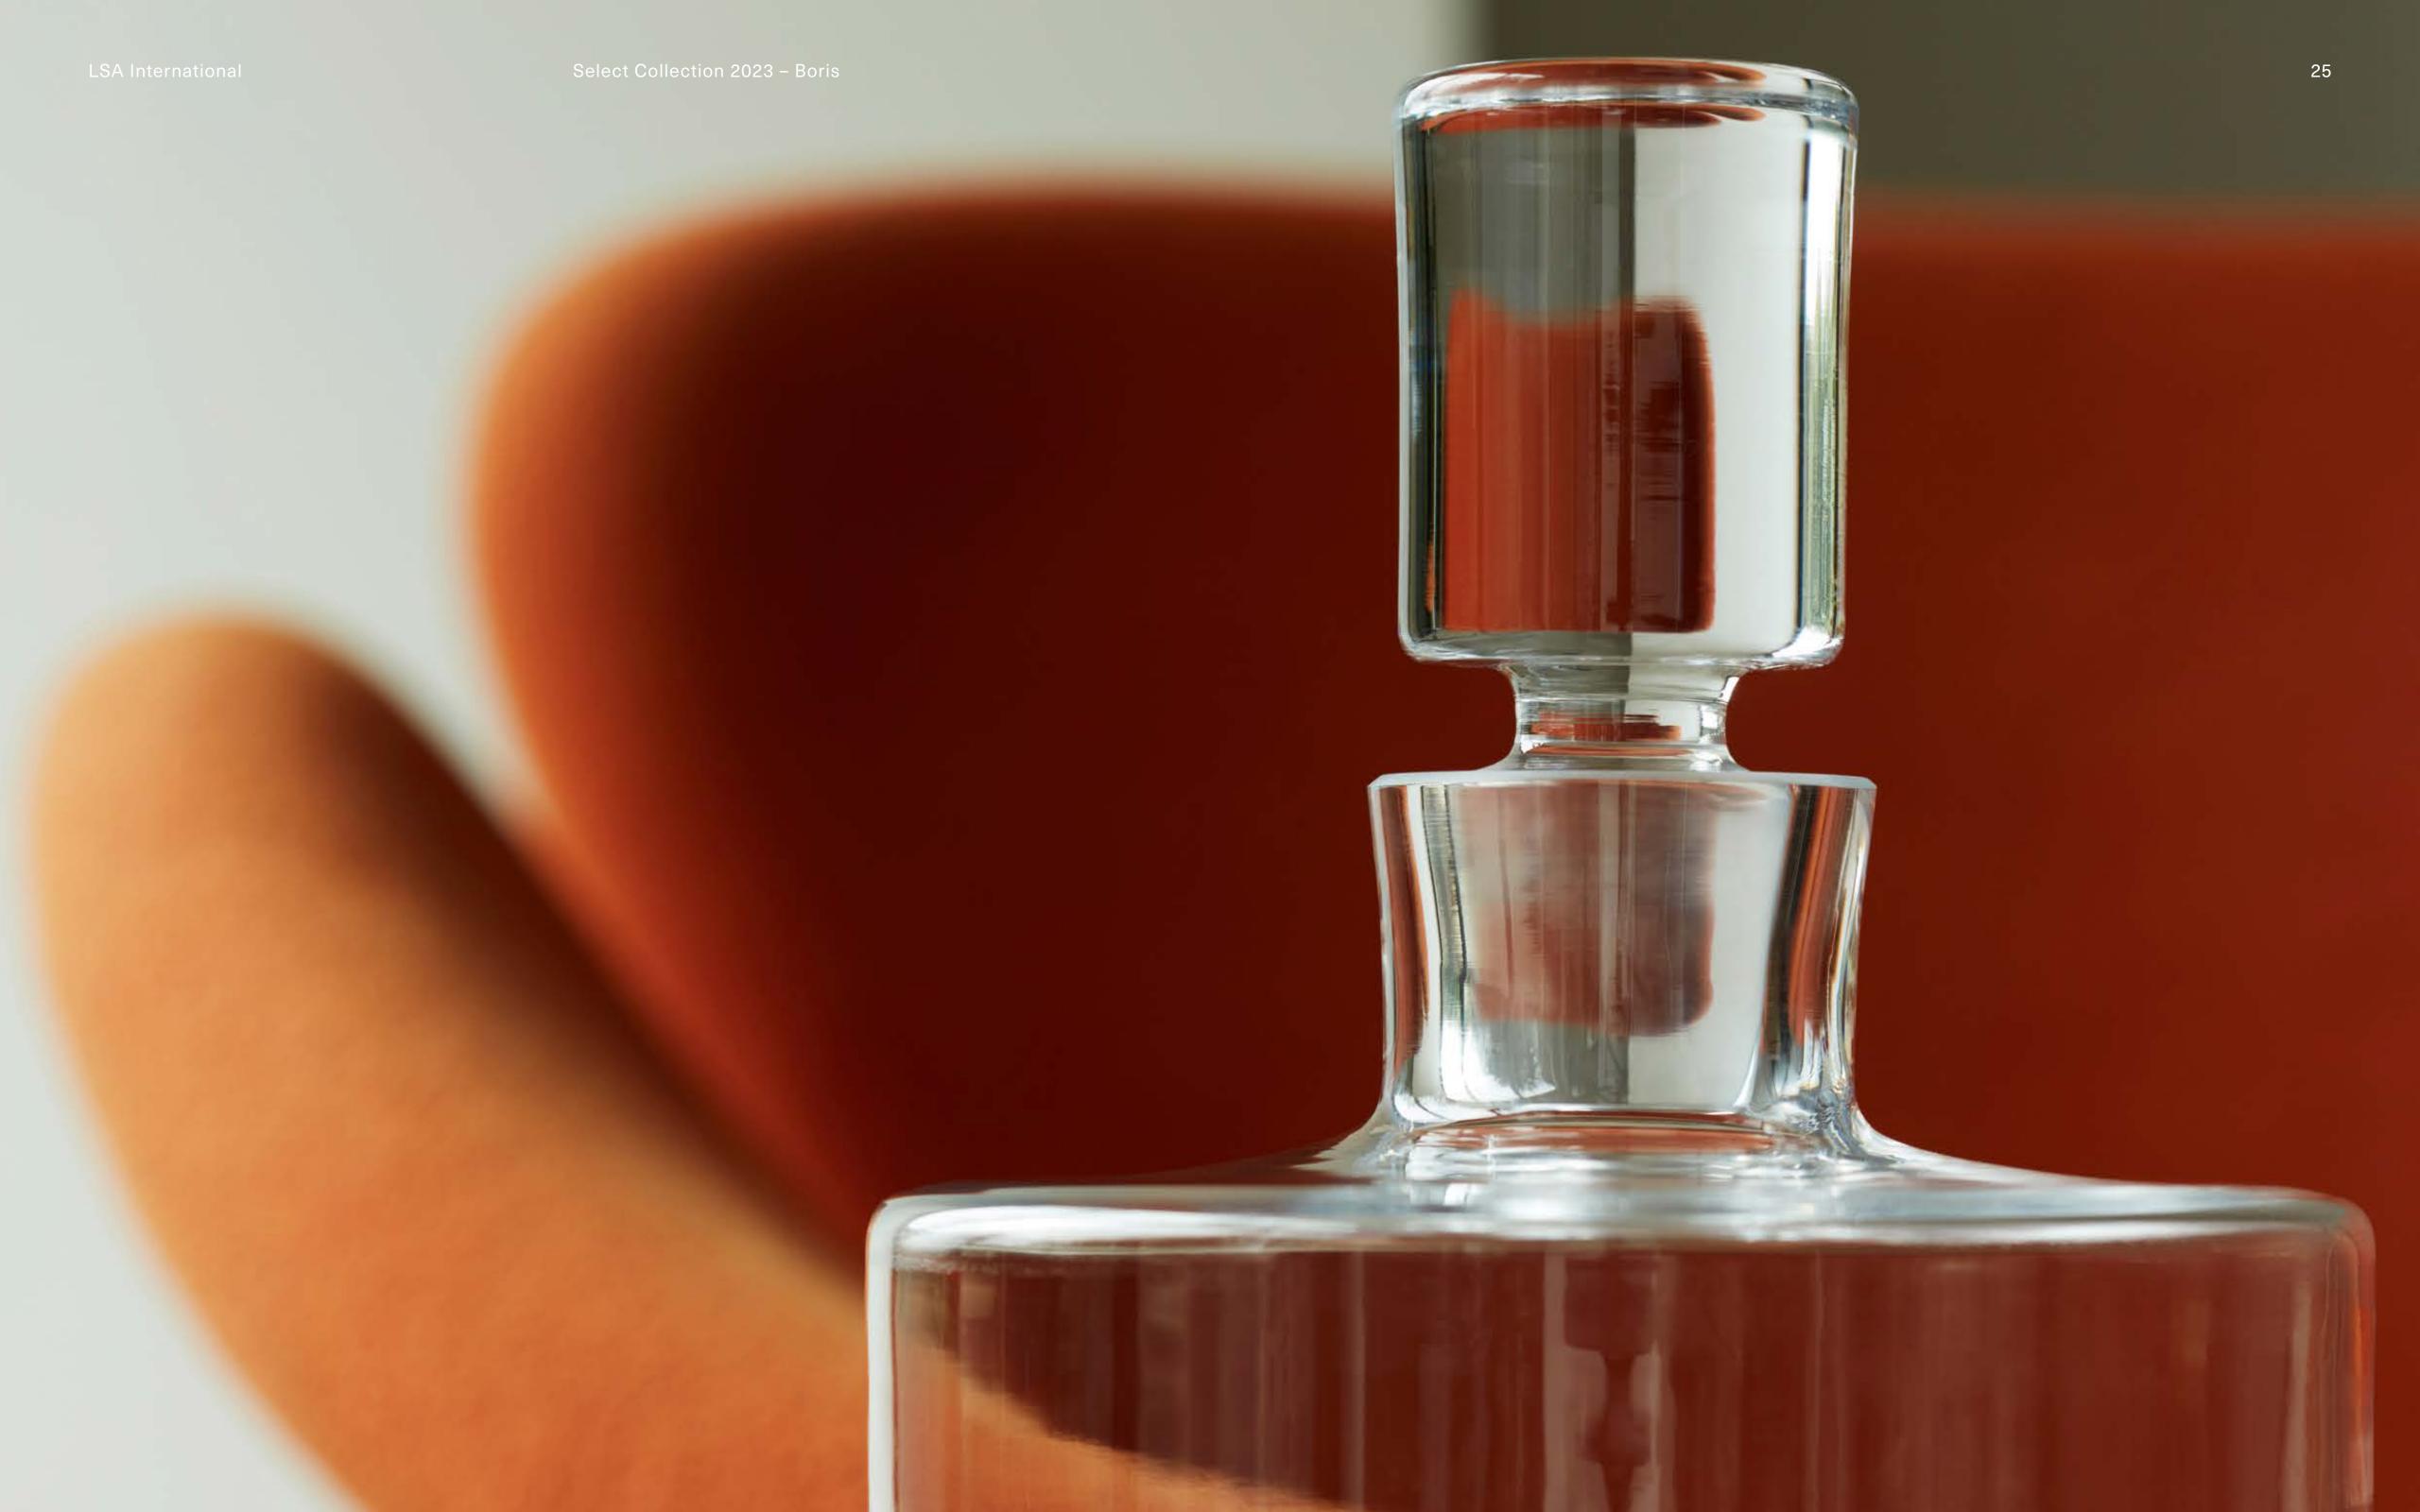

# MADRID

The tapered shapes and heavy bases of the MADRID collection are designed to nestle in the palm of the hand. Each decanter stopper is individually ground by hand to fit the neck of its decanter. The MADRID collection includes a brandy set, a decanter and individual drinkware pieces.