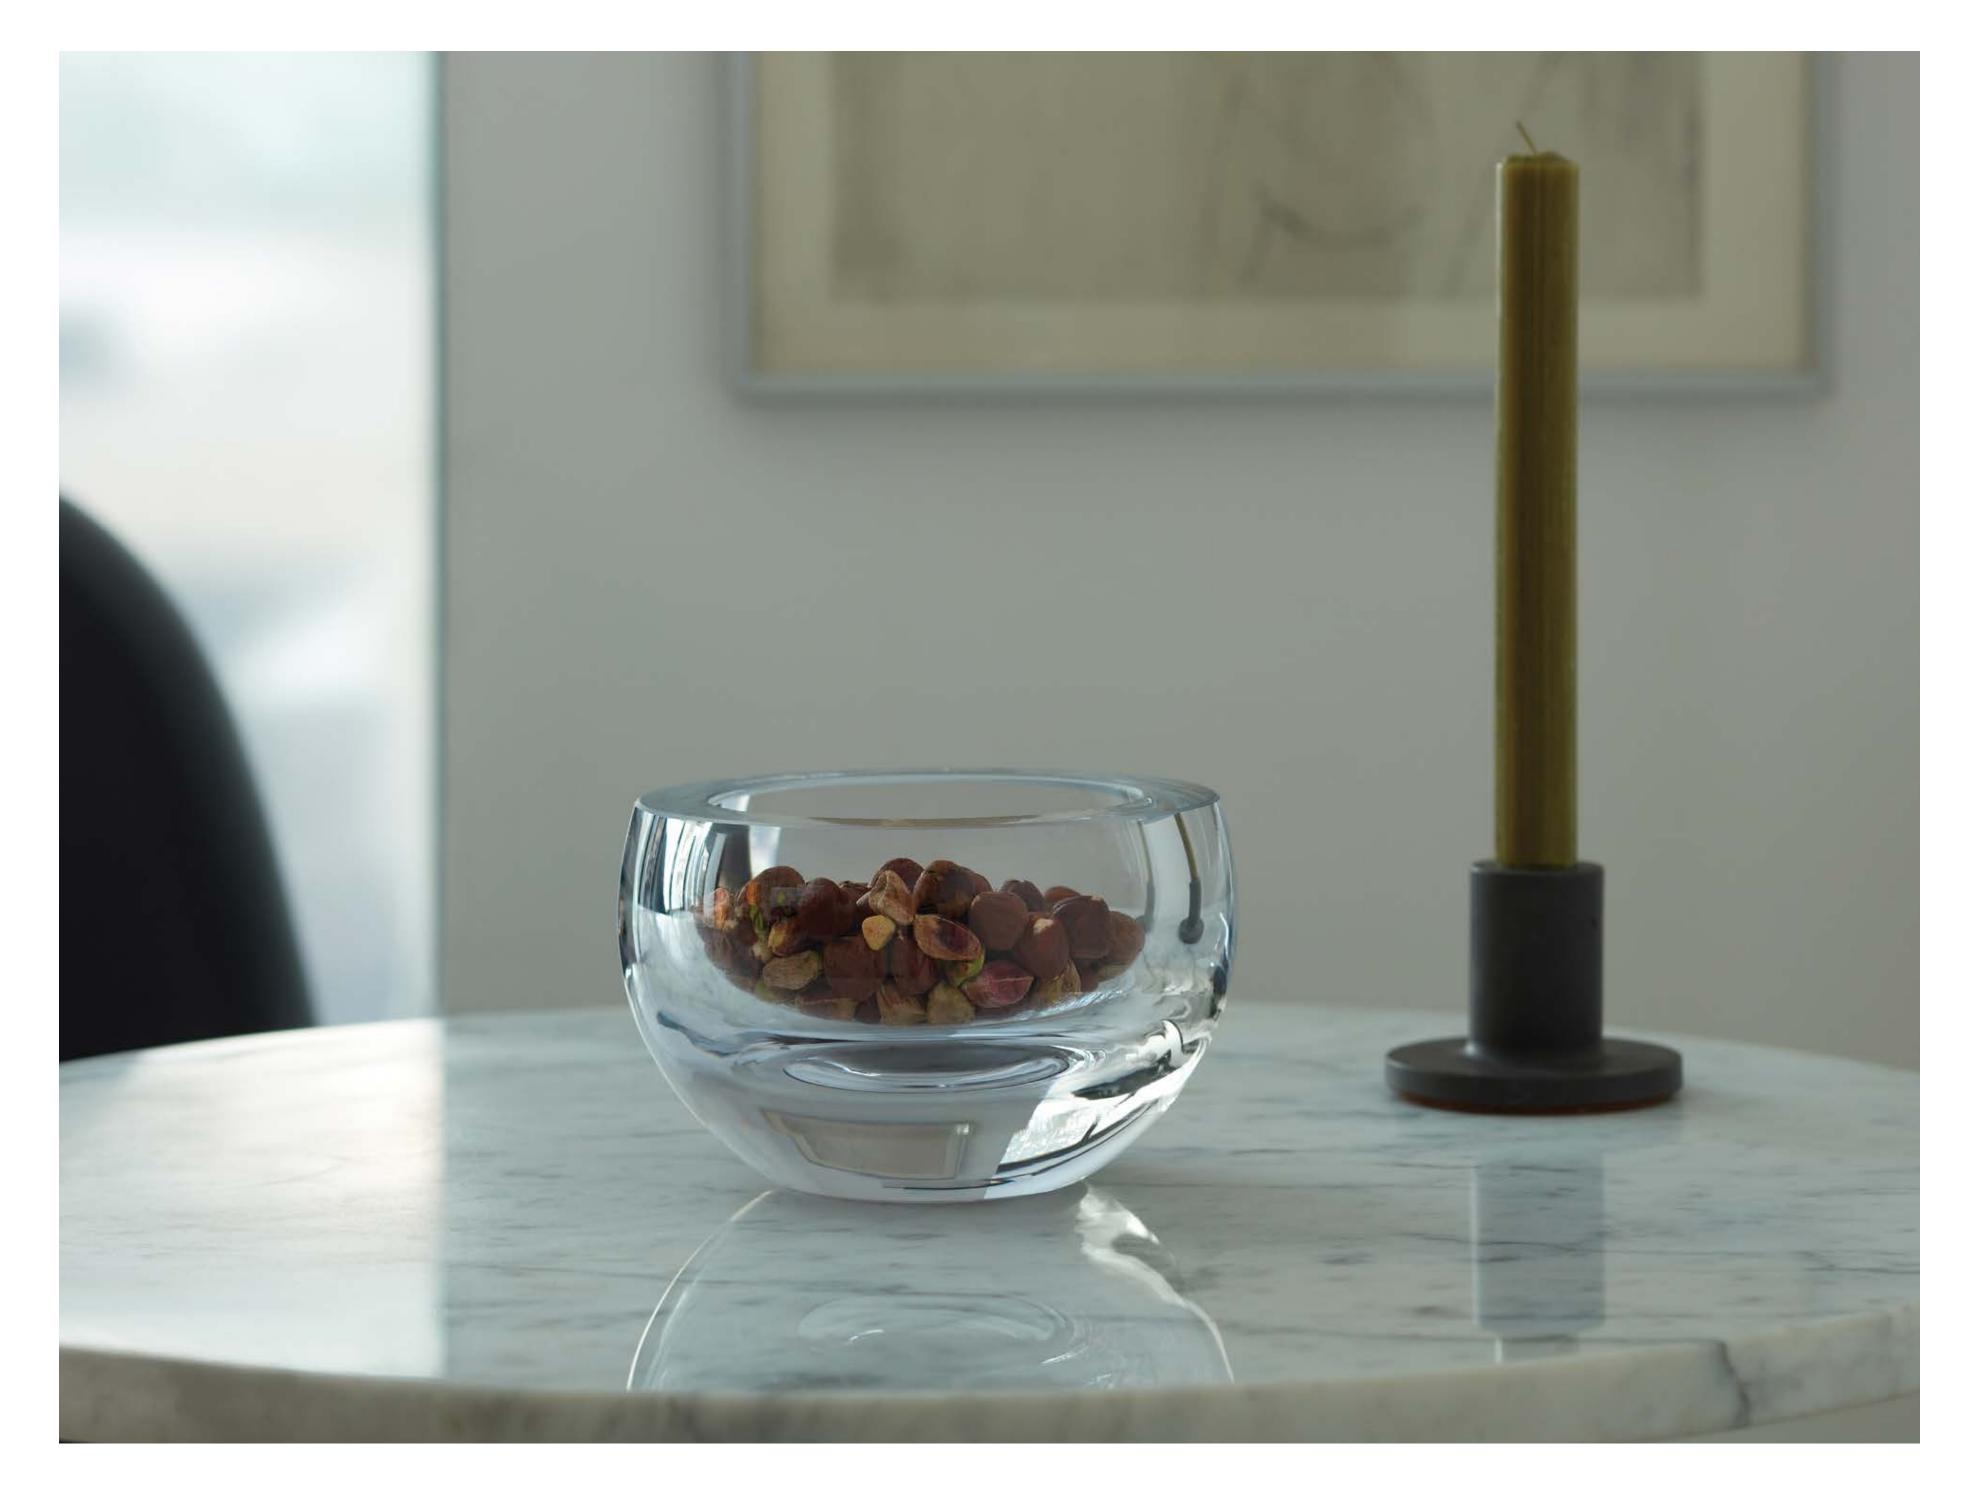

# HOST

Simple yet exceptional mouth-blown glass bowls featuring a gentle radius with a thick polished rim.

HOST bowls are available in clear glass or hand painted in 24 karat gold or platinum.

LSA International Select Collection 2023 – Host

HOST Bowl gold Ø9.5cm/Ø3.75in HS18 🏥

 HOST Bowl gold Ø15cm/Ø6in HS19 🛱