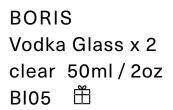

# BORIS

Inspired by the simple geometry of cylinders and circles, BORIS is one of our long-established collections. The pairing of a heavy base with a fine rim is only possible through expert hand production. This enduring collection features individual pieces and a whisky set.

BORIS
Nick & Nora x 2
clear 180ml / 6oz
BI19 N 🛱

BORIS
Assorted Liqueur Glass x 4
clear 75ml/60ml/65ml/95ml/
3oz/2oz/2oz/3oz
BI20 N H

BORIS
Tumbler x 2
clear 250ml / 8oz
BI06 

⊞

LSA International Select Collection 2023 - Madrid 33