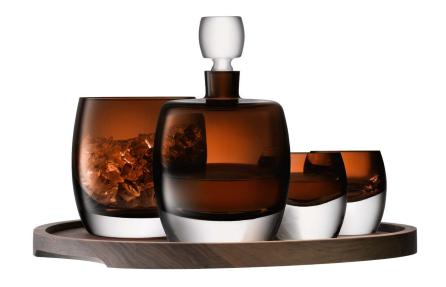

# WHISKY CLUB

A contemporary collection of cased brown whisky drinkware and accessories, mouth-blown by master glassblowers. Inspired by the luxurious yet intimate ambience of a members' club, the rich brown glass echoes the colour of peat, used to imbue whisky with a distinctive, smoky flavour.

Set includes: Decanter Tumbler x 2

Set includes: Ice Bucket Decanter Tumbler x 2 Serving Tray

47