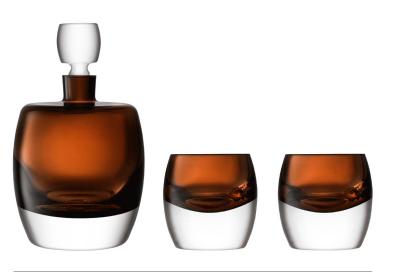

# WHISKY CLUB

A contemporary collection of cased brown whisky drinkware and accessories, mouth-blown by master glassblowers. Inspired by the luxurious yet intimate ambience of a members' club, the rich brown glass echoes the colour of peat, used to imbue whisky with a distinctive, smoky flavour.

Set includes: Decanter Tumbler x 2

Set includes: Ice Bucket Decanter Tumbler x 2 Serving Tray

47