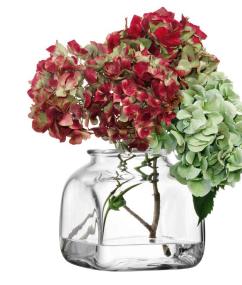

## VESSEL

The organic forms and elegant neck detail define this collection of mouth-blown and hand-crafted vases in clear or cased peat brown glass.

LSA International Select Collection 2023 - Vessel 87

LSA International Select Collection 2023 – Umberto 91