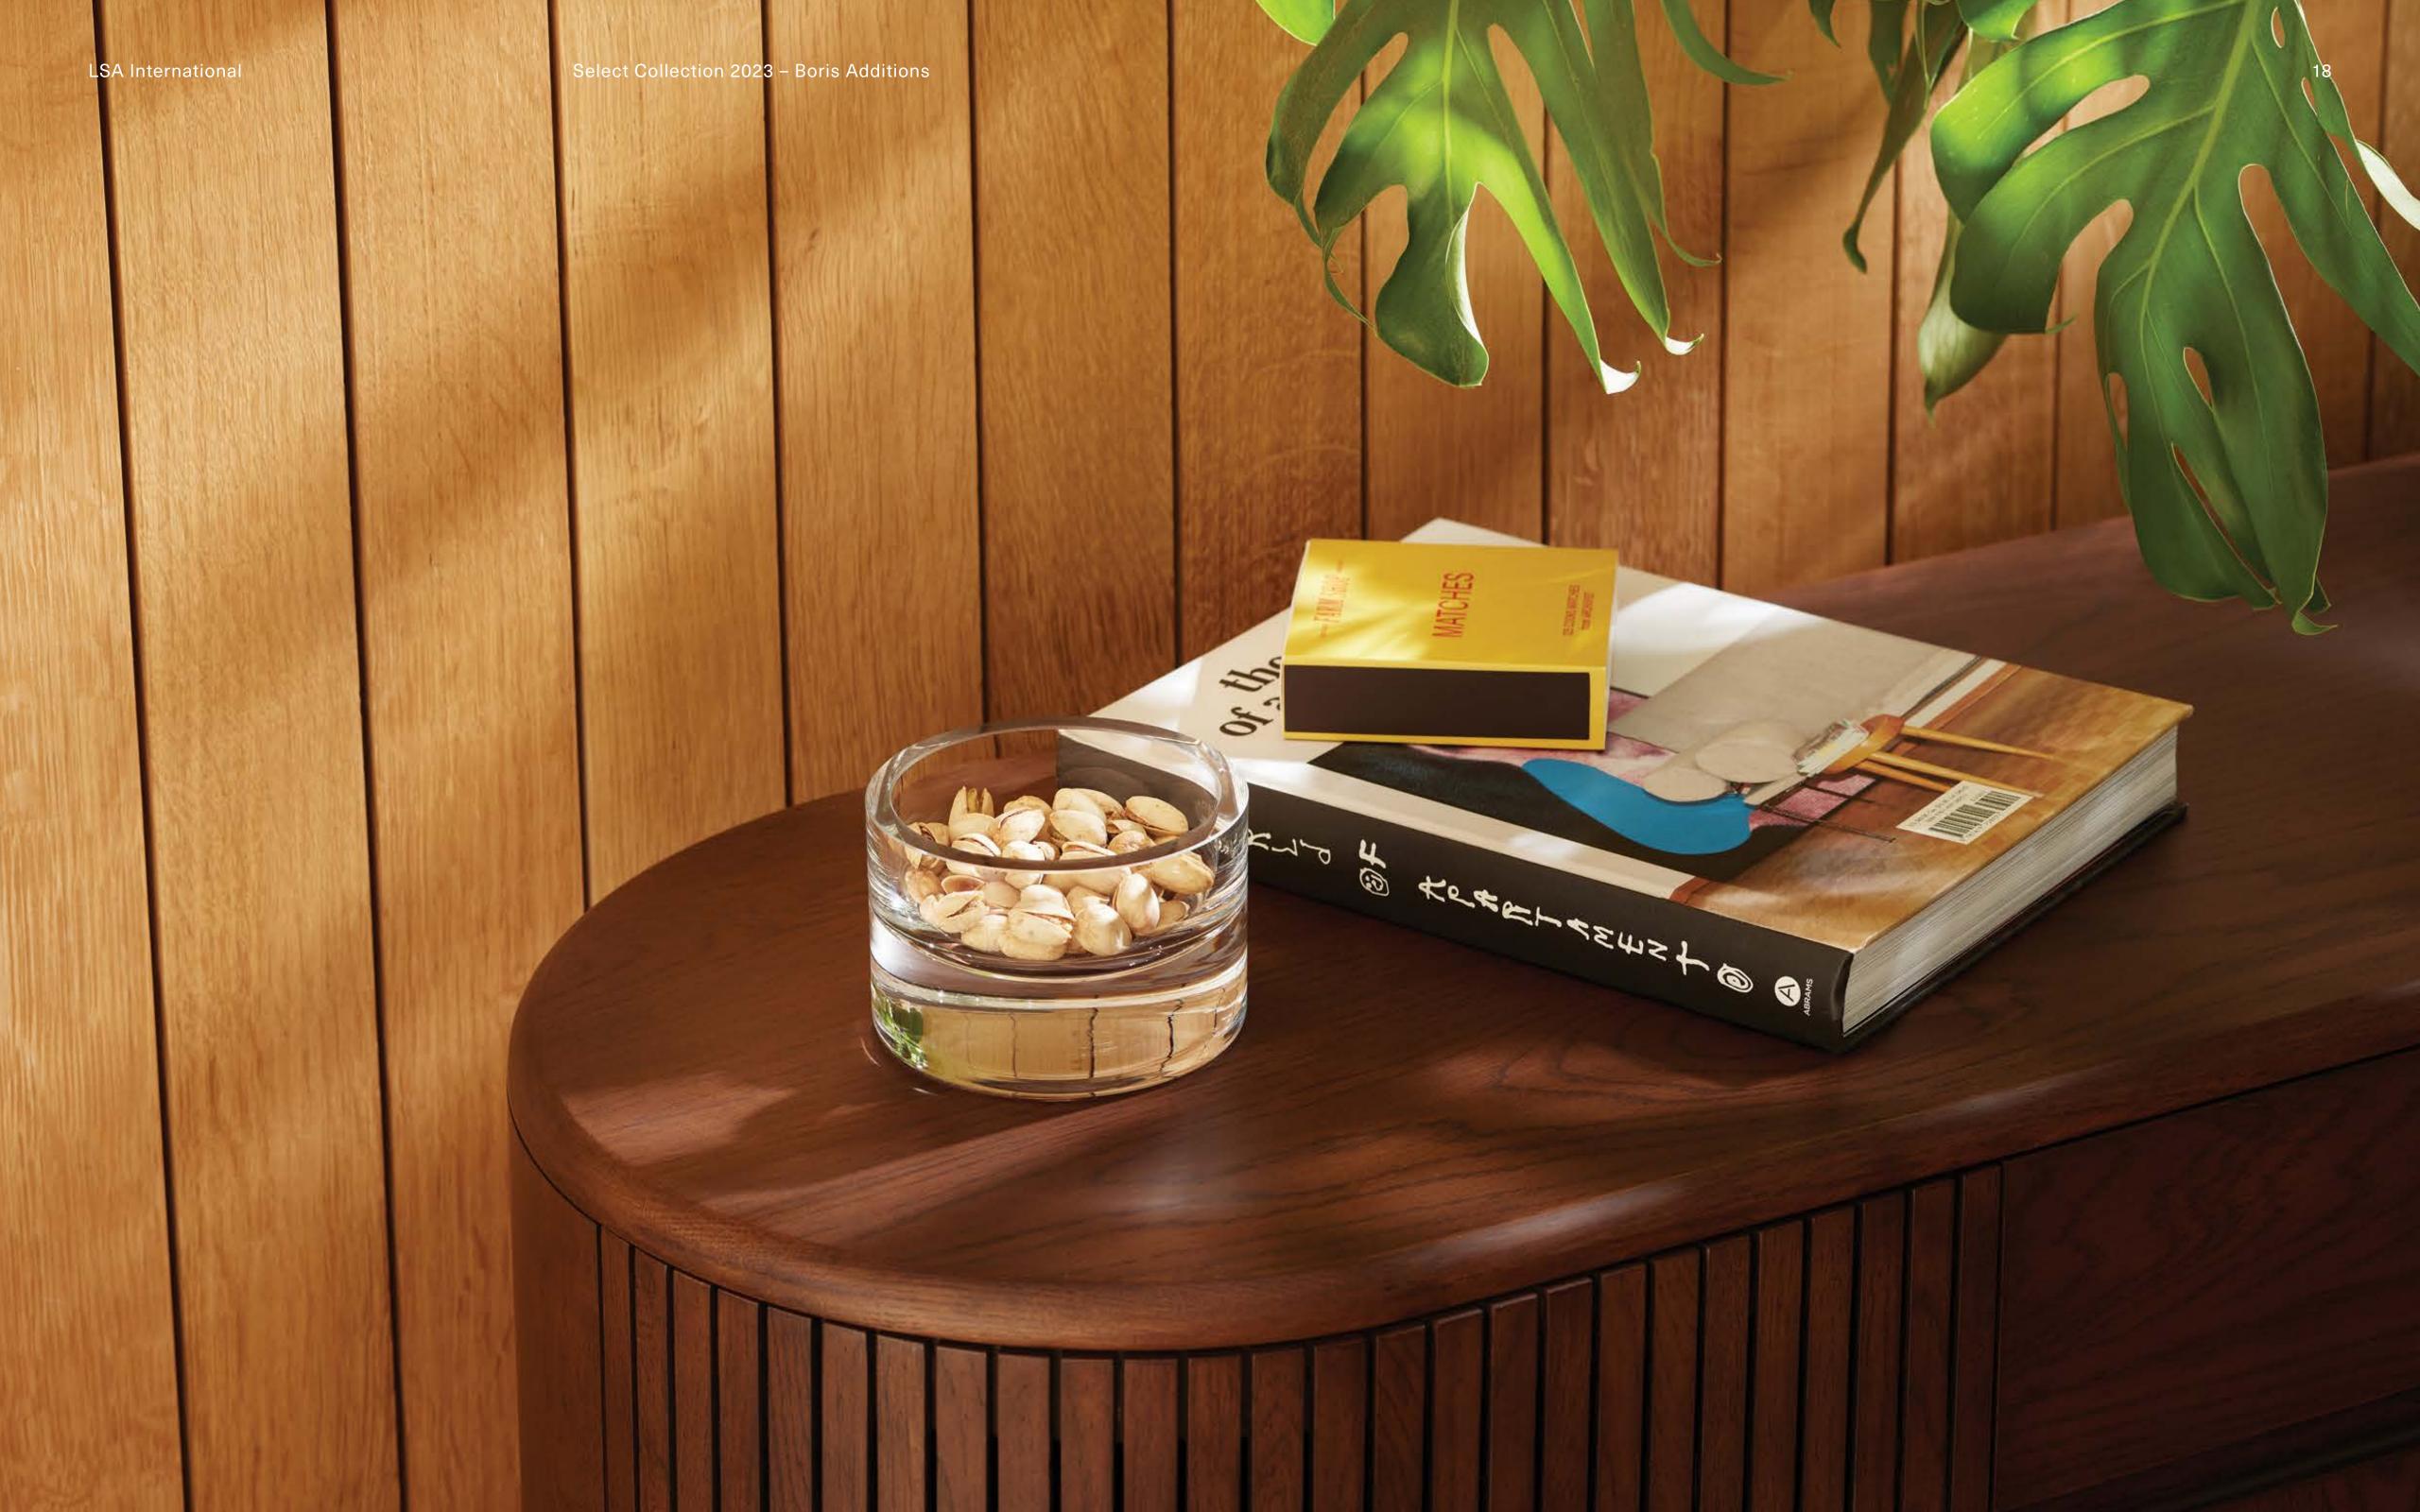

# BORIS ADDITIONS

Inspired by the simple geometry of cylinders and circles, a new set of mouth-blown pieces joins this timeless collection, making BORIS a comprehensive range of drinkware with an accompanying bowl for serving olives or nuts.

For more BORIS see page 21.

BORIS
Bowl
clear Ø12cm/Ø4.75in
BI21 🖺 🛱

COLLECTIONS 2023 LSA International Select Collection 2023 - Boris