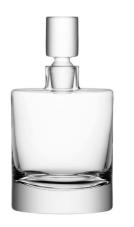

# BORIS

Inspired by the simple geometry of cylinders and circles, BORIS is one of our long-established collections. The pairing of a heavy base with a fine rim is only possible through expert hand production. This enduring collection features individual pieces and a whisky set.

# MADRID

The tapered shapes and heavy bases of the MADRID collection are designed to nestle in the palm of the hand. Each decanter stopper is individually ground by hand to fit the neck of its decanter. The MADRID collection includes a brandy set, a decanter and individual drinkware pieces.