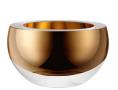

# HOST

Simple yet exceptional mouth-blown glass bowls featuring a gentle radius with a thick polished rim.

HOST bowls are available in clear glass or hand painted in 24 karat gold or platinum.

LSA International Select Collection 2023 – Host

HOST Bowl gold Ø9.5cm/Ø3.75in HS18 🏥

 HOST Bowl gold Ø15cm/Ø6in HS19 🛱