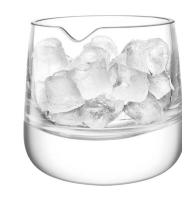

BAR CULTURE Jug & Stirrer clear 1.25L / 42oz BC11 ⊞

BAR CULTURE Long Drink Glass x 2 Cigar Ashtray clear 310ml / 10oz BC03 <u>⊞</u>

BAR CULTURE clear Ø17cm / Ø6.75in BC14 <u>⊞</u>

BAR CULTURE Ice Bucket clear H15.5cm / H6in 