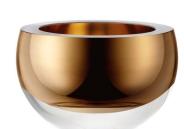

# HOST

Simple yet exceptional mouth-blown glass bowls featuring a gentle radius with a thick polished rim.

HOST bowls are available in clear glass or hand painted in 24 karat gold or platinum.

LSA International Select Collection 2023 – Host

HOST Bowl gold Ø9.5cm/Ø3.75in HS18 🏥

 HOST Bowl gold Ø15cm/Ø6in HS19 🛱