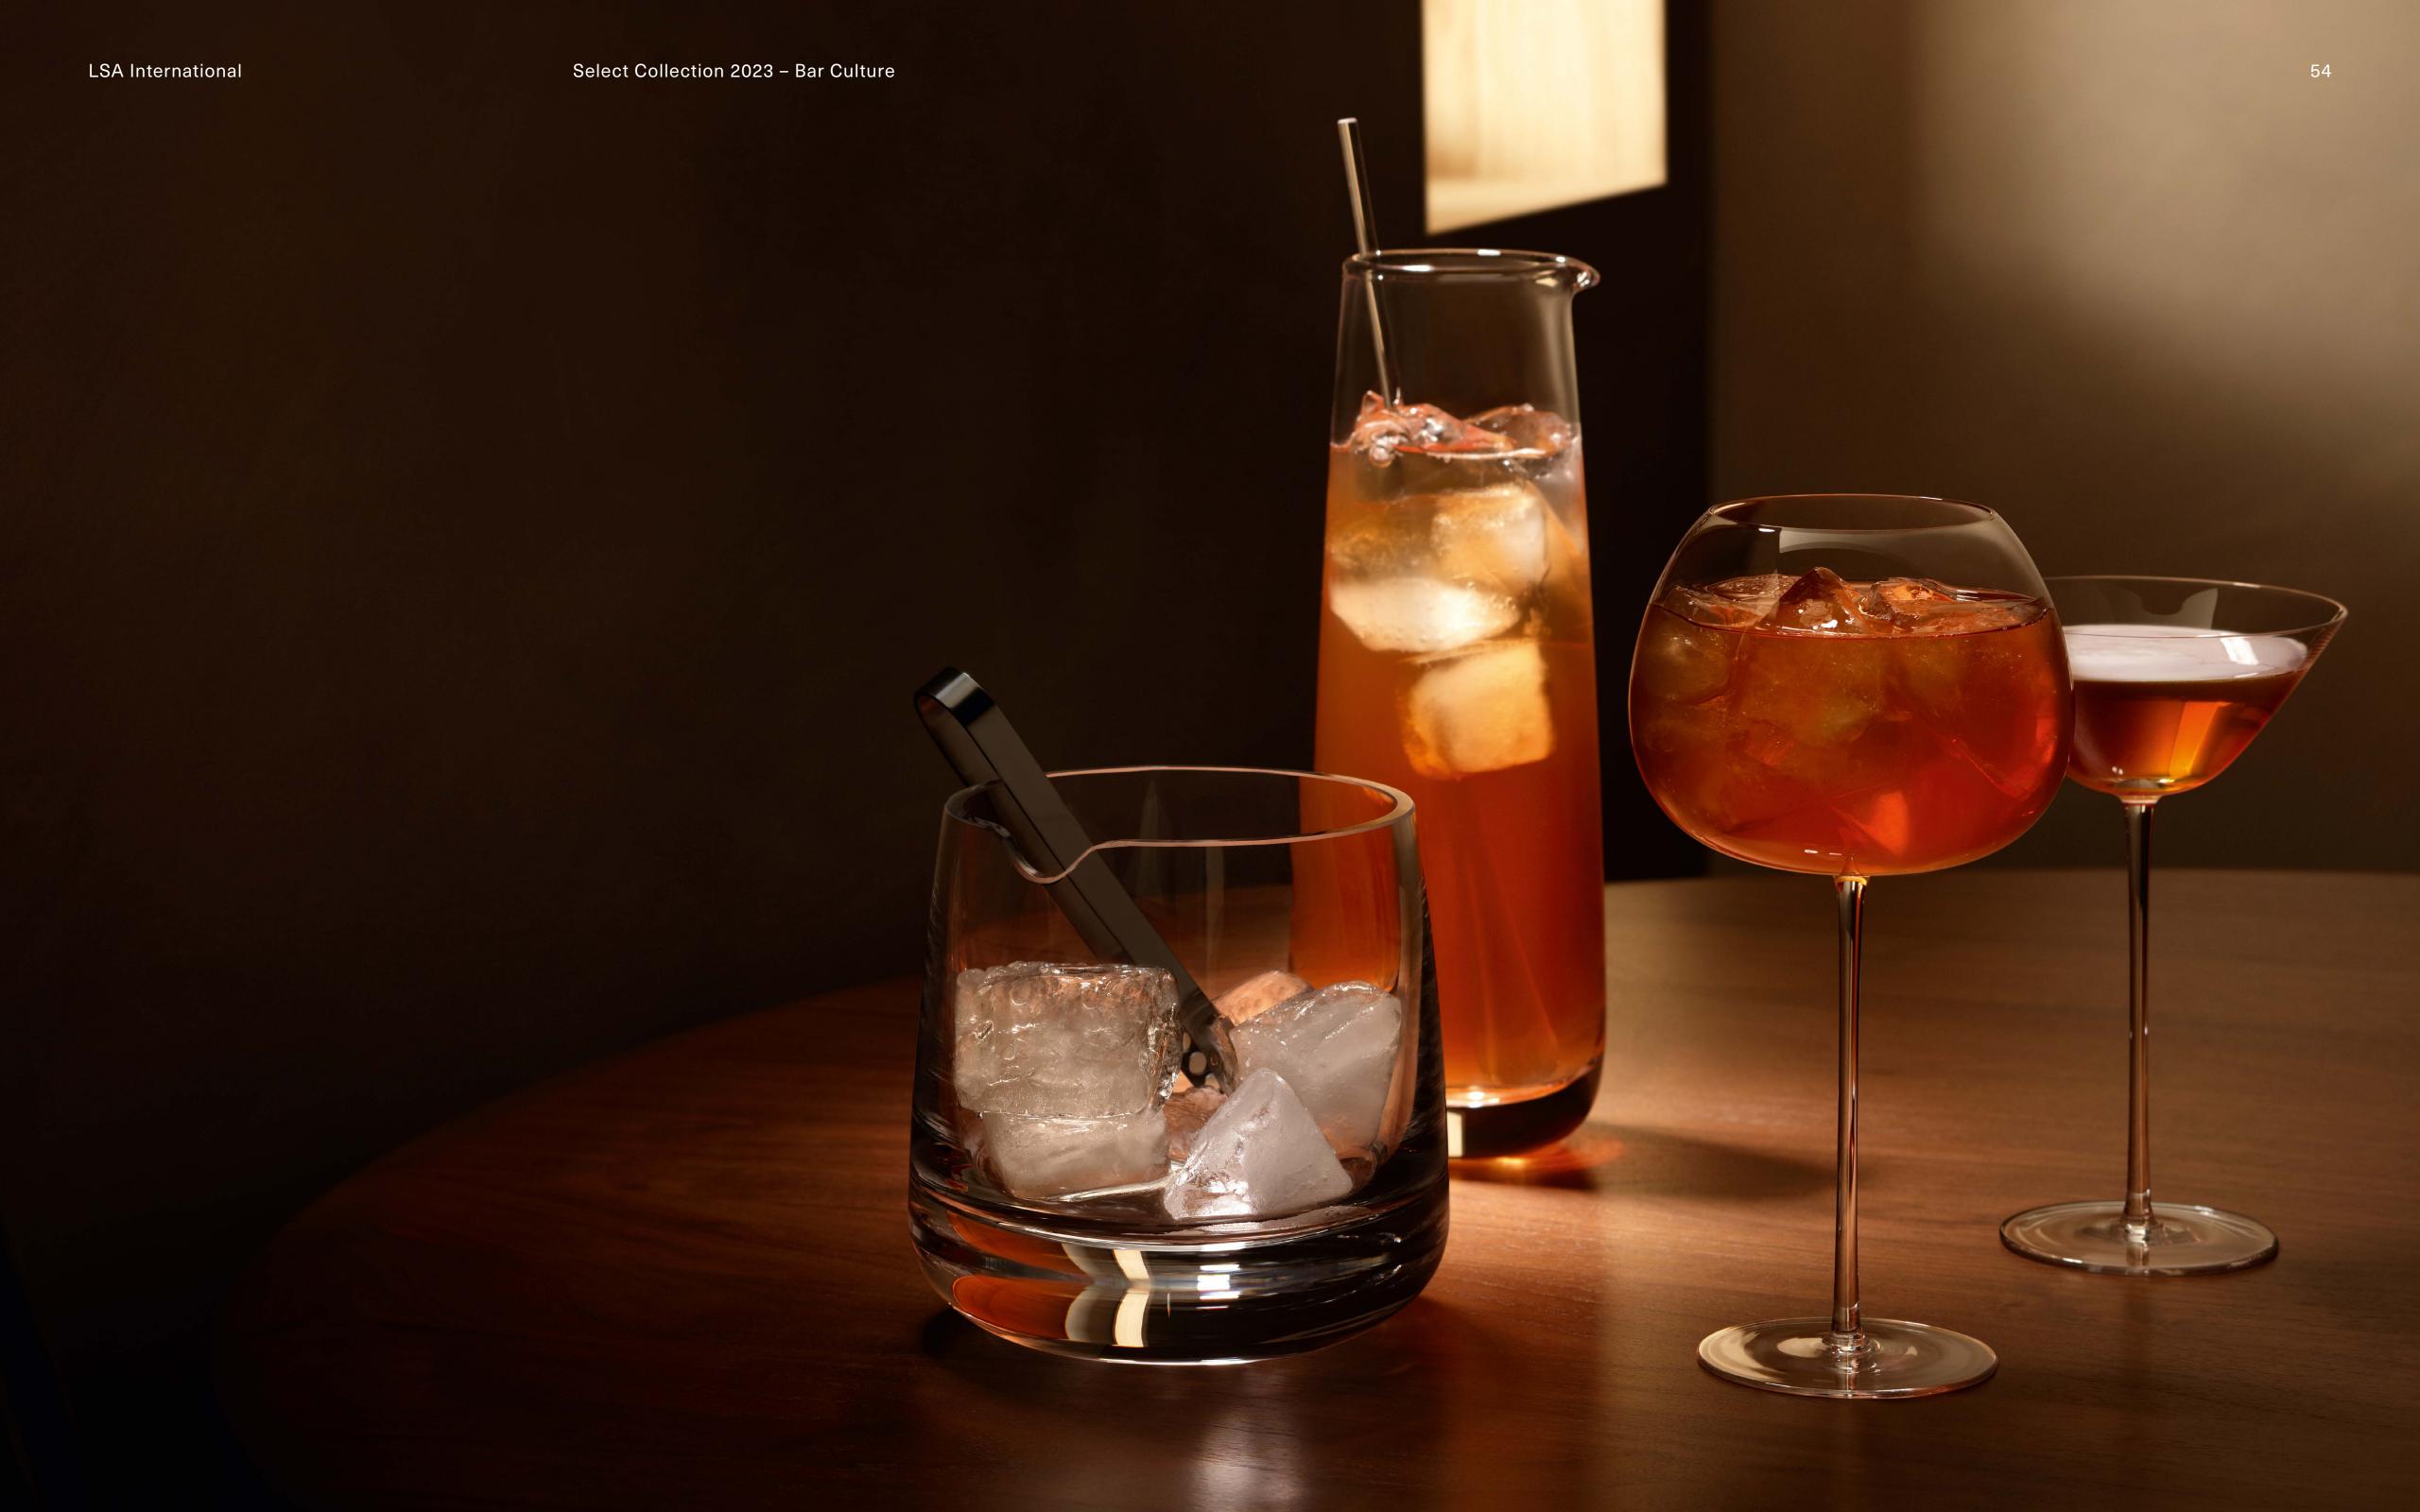

# BAR CULTURE

Refined barware, mouth-blown by master craftsmen for the discerning individual who appreciates the subtle nuances of modern design. The collection is characterised by fine rims, tall stems and exceptionally weighty bases.

BAR CULTURE Liqueur Glass x 2 clear 120ml / 4oz 

BAR CULTURE Cognac Balloon Glass x 2 clear 900ml / 30oz BC04 ≝

BAR CULTURE Cocktail Glass x 2 clear 280ml / 9oz 

BAR CULTURE Balloon Glass x 2 clear 940ml / 32oz BC08 <u>⊞</u>

BAR CULTURE Jug & Stirrer clear 1.25L / 42oz BC11 ⊞

BAR CULTURE Long Drink Glass x 2 Cigar Ashtray clear 310ml / 10oz BC03 <u>⊞</u>

BAR CULTURE clear Ø17cm / Ø6.75in BC14 <u>⊞</u>

BAR CULTURE Ice Bucket clear H15.5cm / H6in 