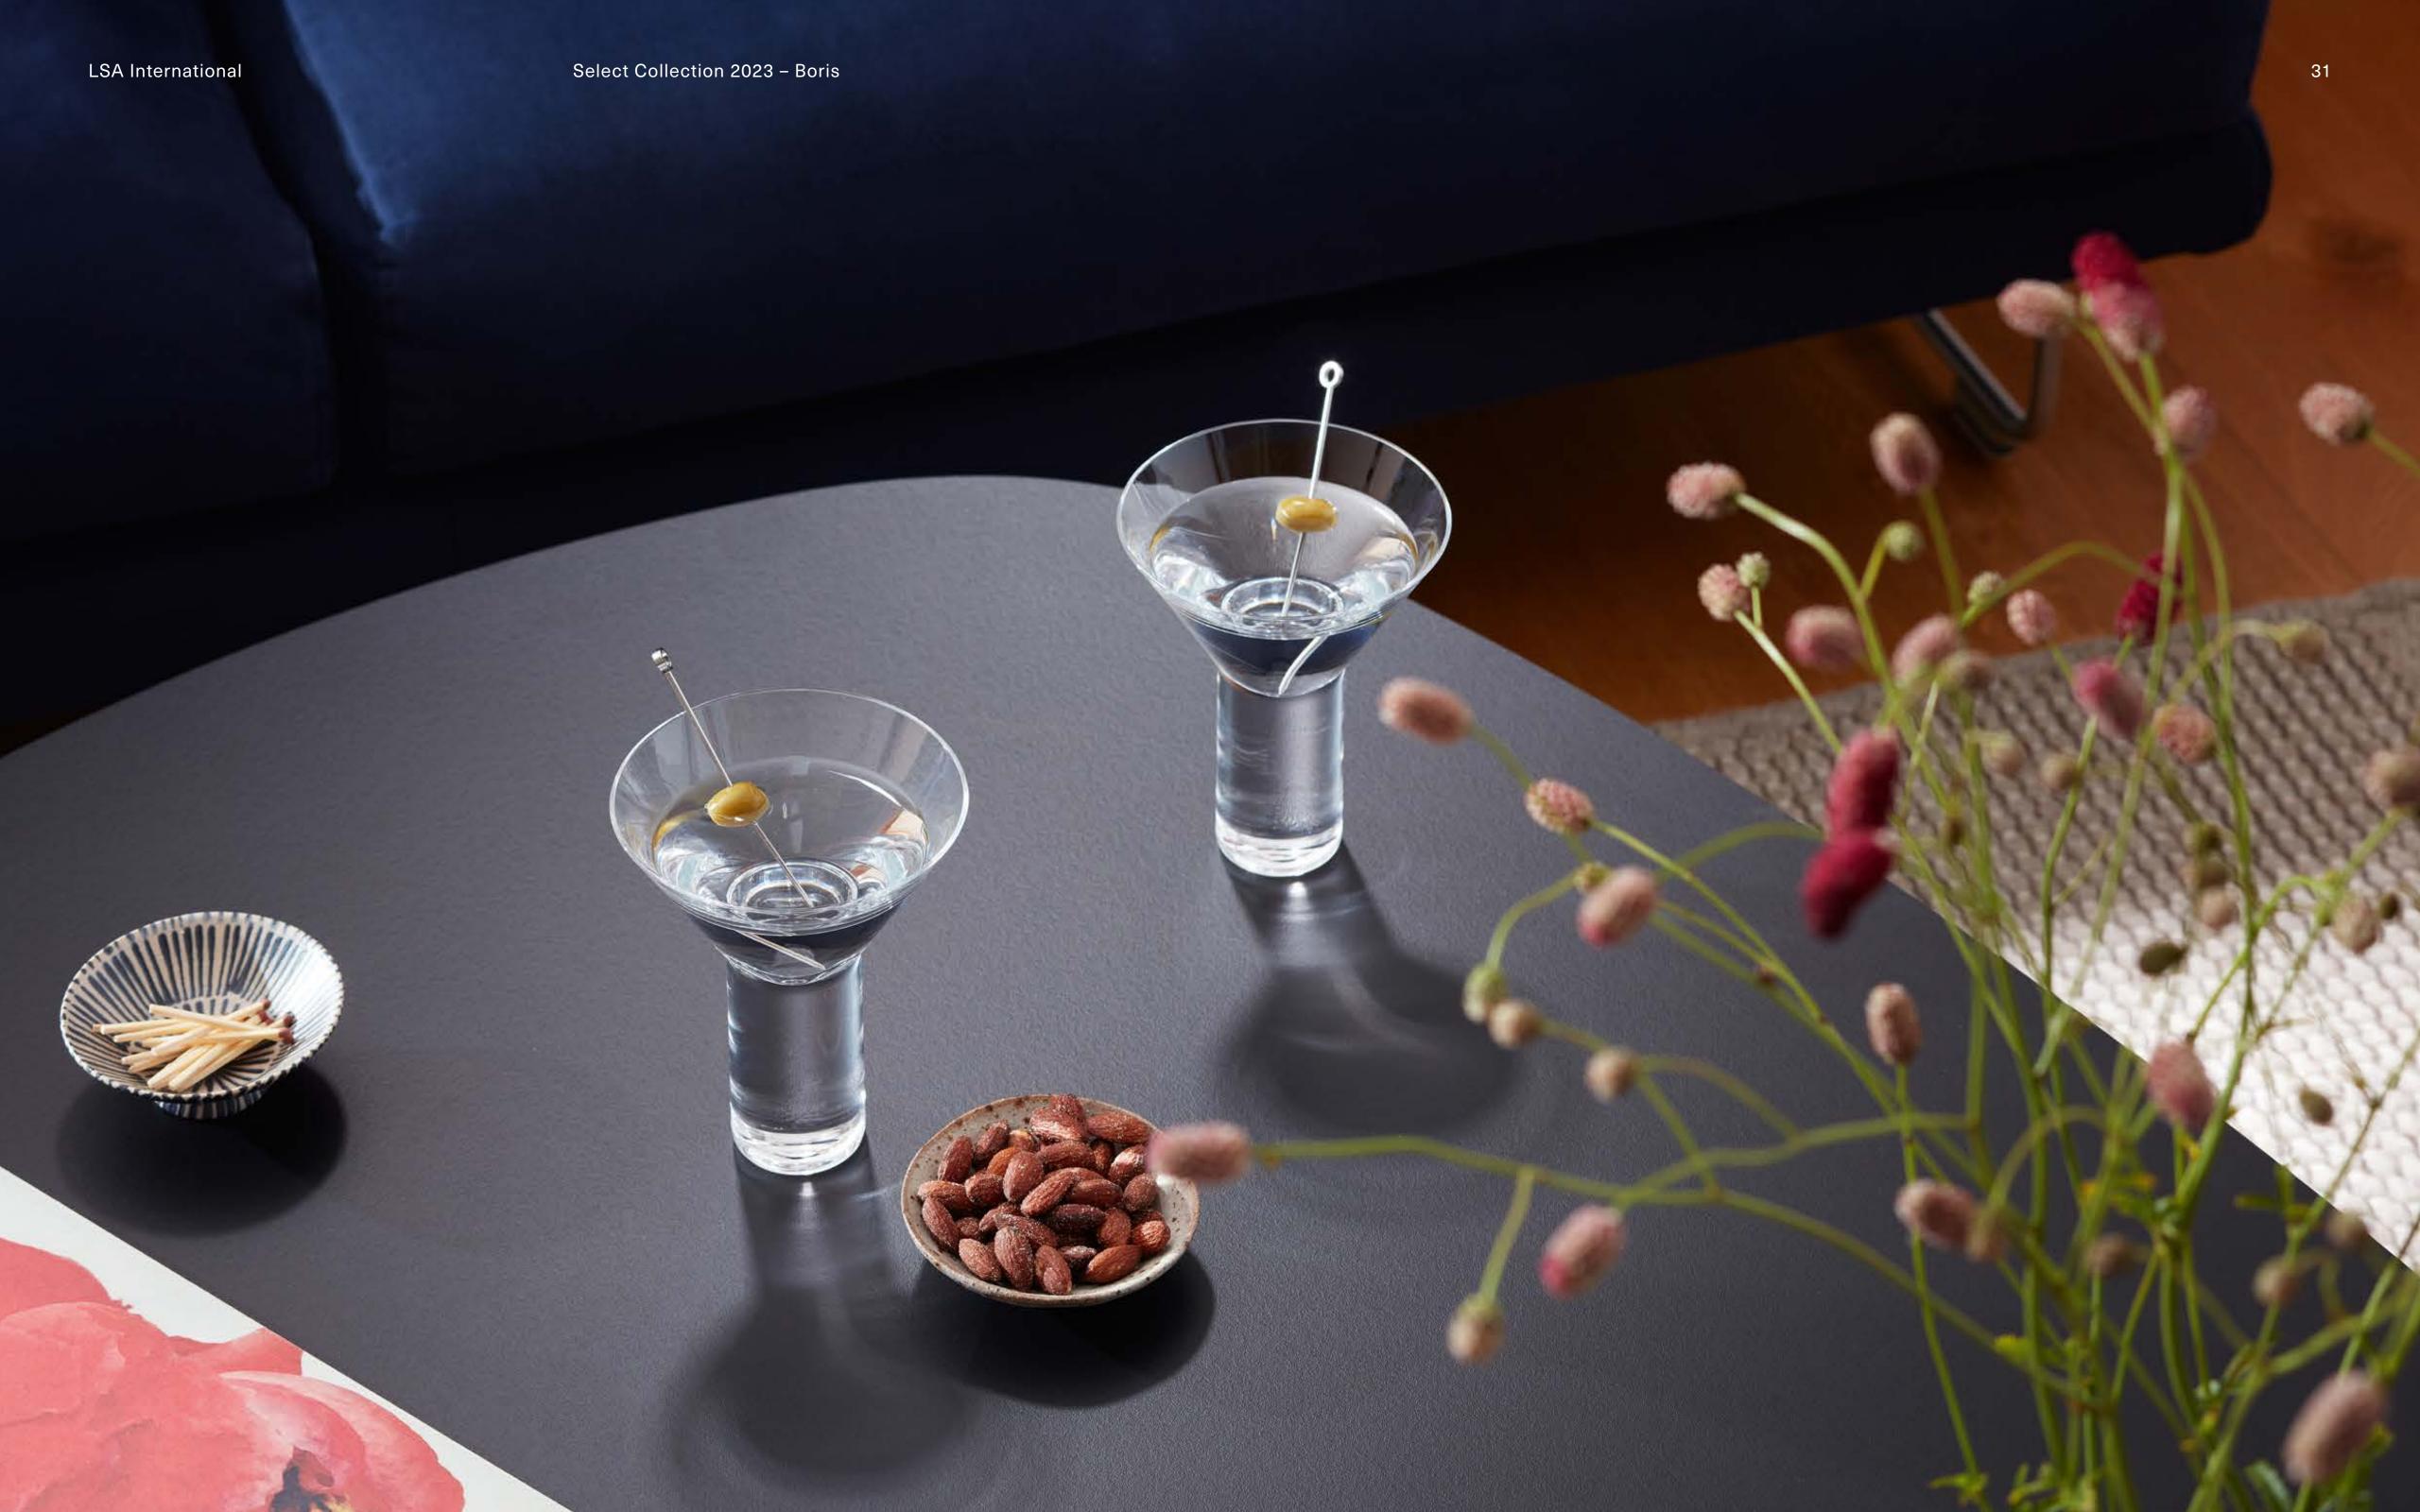

# BORIS

Inspired by the simple geometry of cylinders and circles, BORIS is one of our long-established collections. The pairing of a heavy base with a fine rim is only possible through expert hand production. This enduring collection features individual pieces and a whisky set.

For more BORIS see page 12.

LSA International Select Collection 2023 – Boris

LSA International Select Collection 2023 - Boris

LSA International Select Collection 2023 – Boris

Select Collection 2023 – Boris Skyline

BORIS
Nick & Nora x 2
clear 180ml / 6oz
BI19 N 🛱

BORIS
Assorted Liqueur Glass x 4
clear 75ml/60ml/65ml/95ml/
3oz/2oz/2oz/3oz
BI20 N H

BORIS
Tumbler x 2
clear 250ml / 8oz
BI06 

⊞

LSA International Select Collection 2023 - Madrid 33