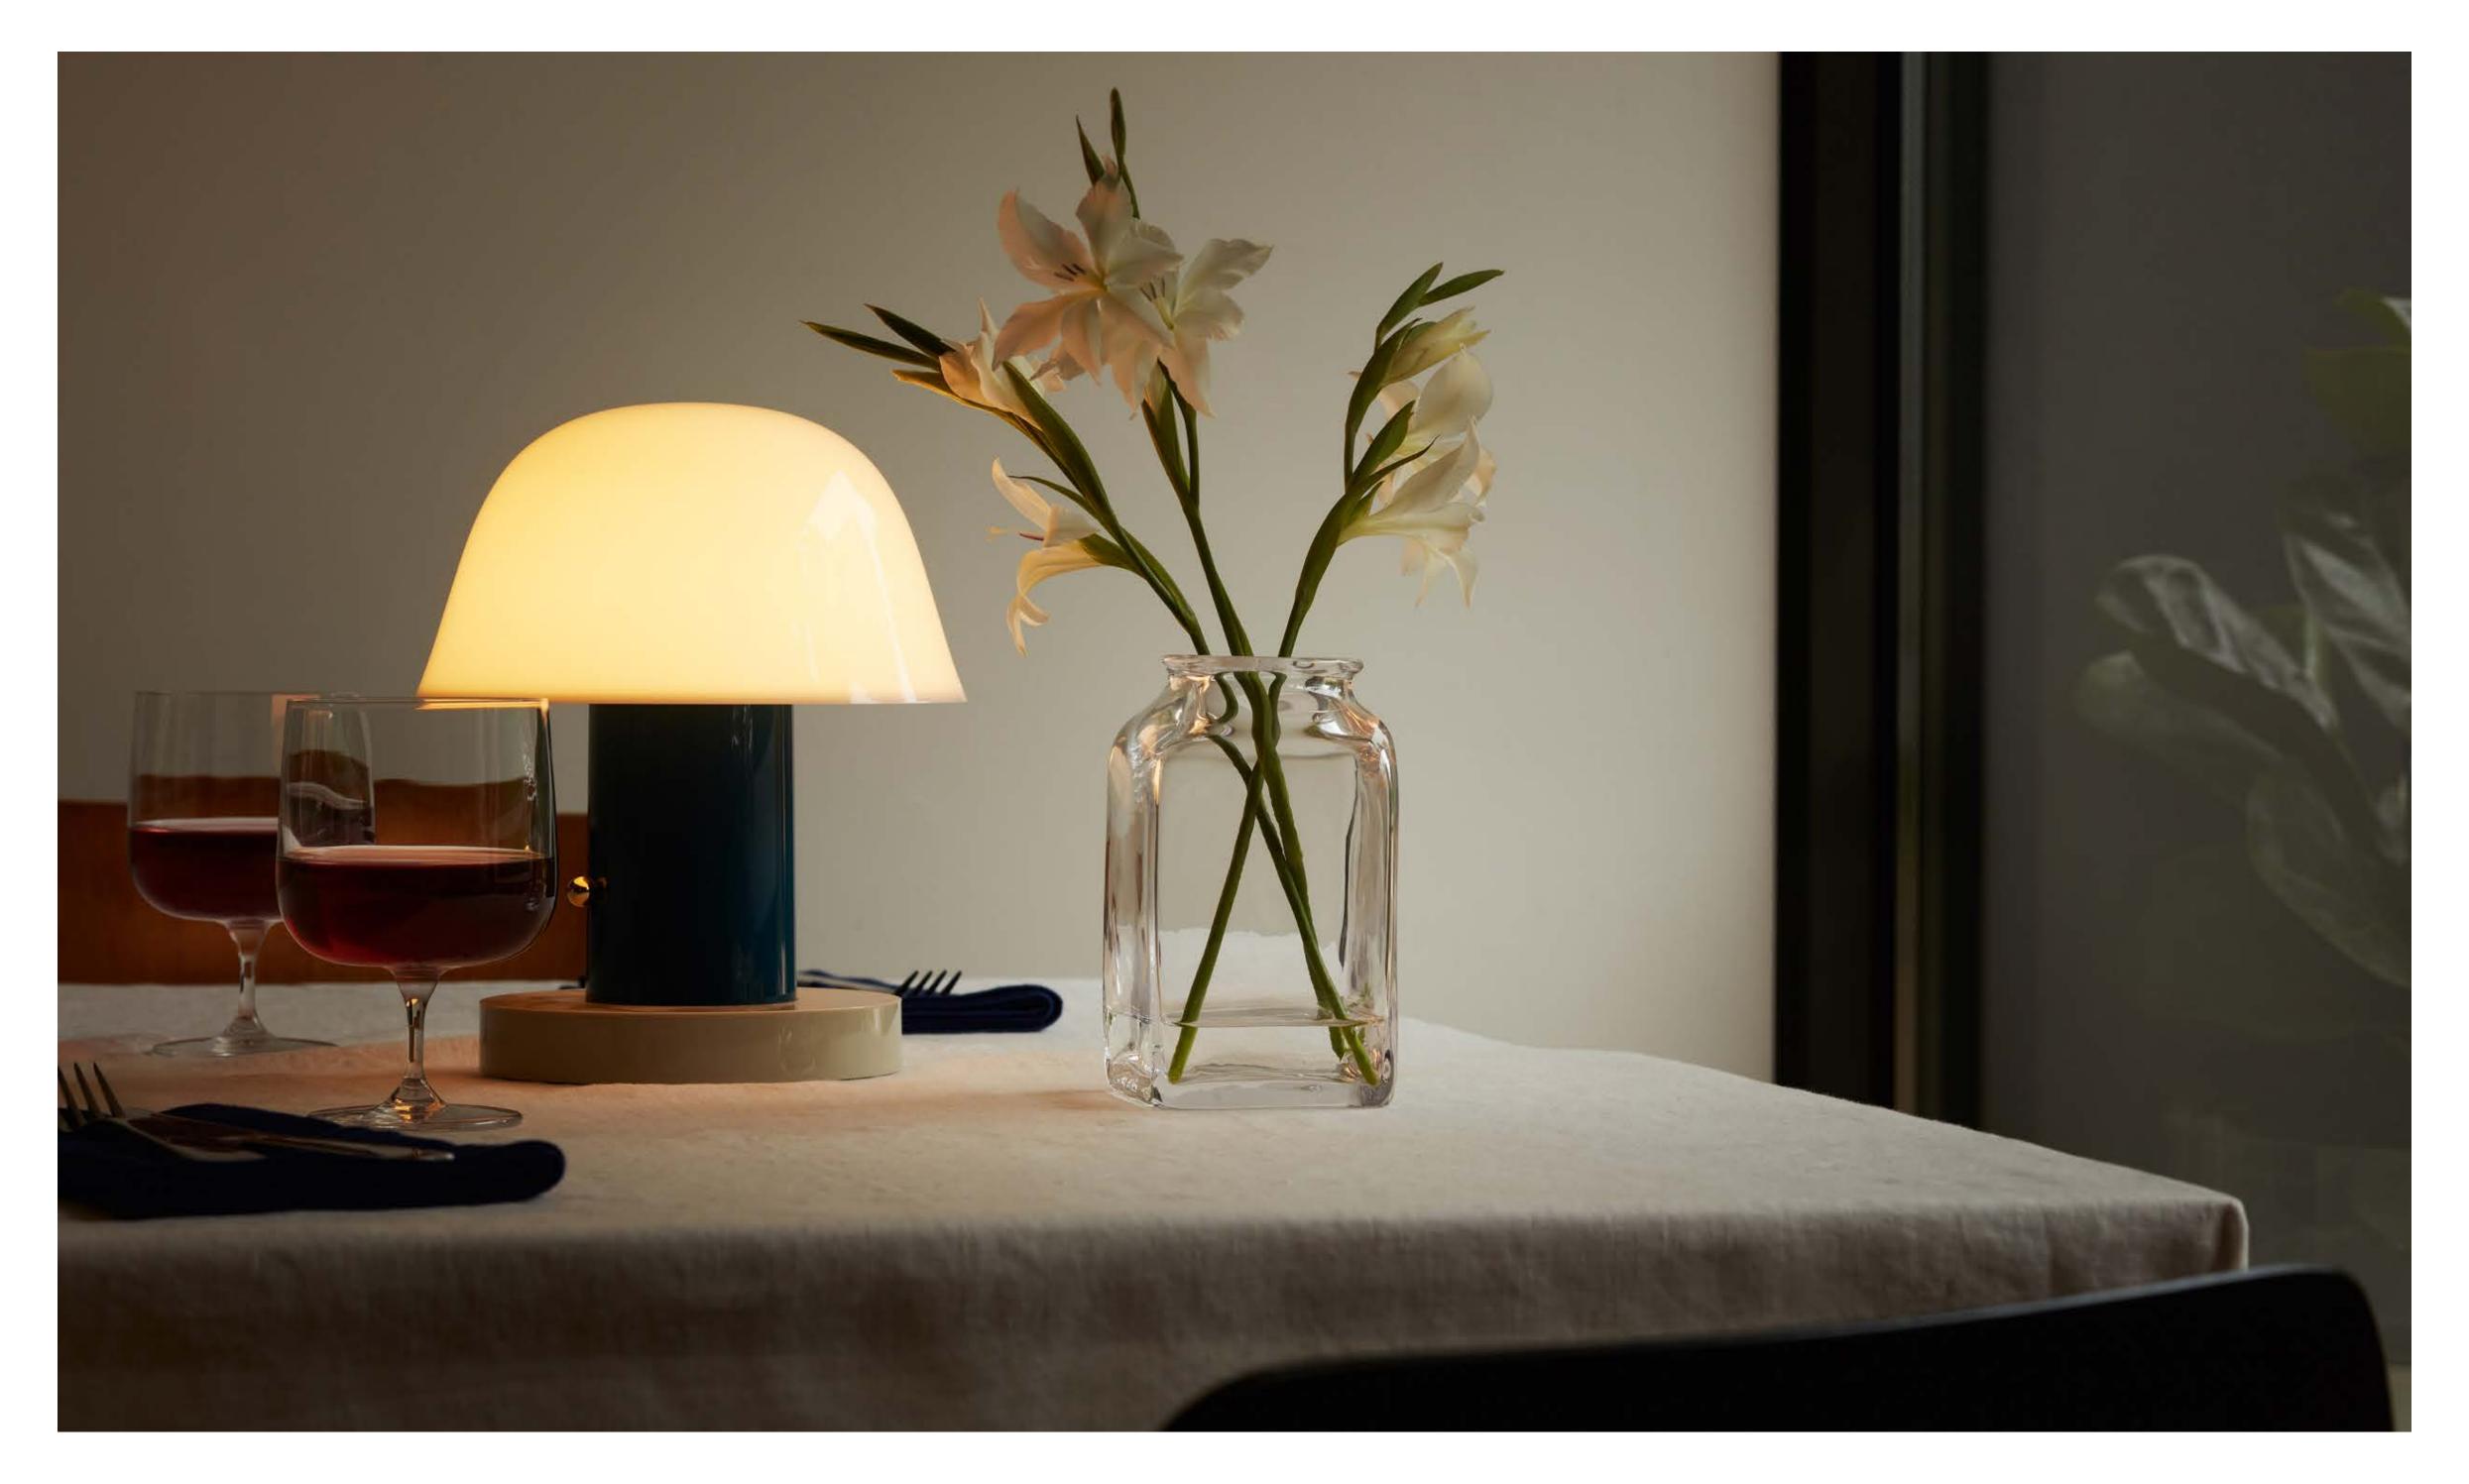

## UMBERTO

Reminiscent of apothecary jars, the Umberto vase is mouth-blown, scissor cut at the rim and shaped by hand using wooden tools.

Each unique piece is suitable as a vase or display container.

LSA International Select Collection 2023 - Umberto

LSA International Select Collection 2023 - Umberto

LSA International Select Collection 2023 – Boulder 96