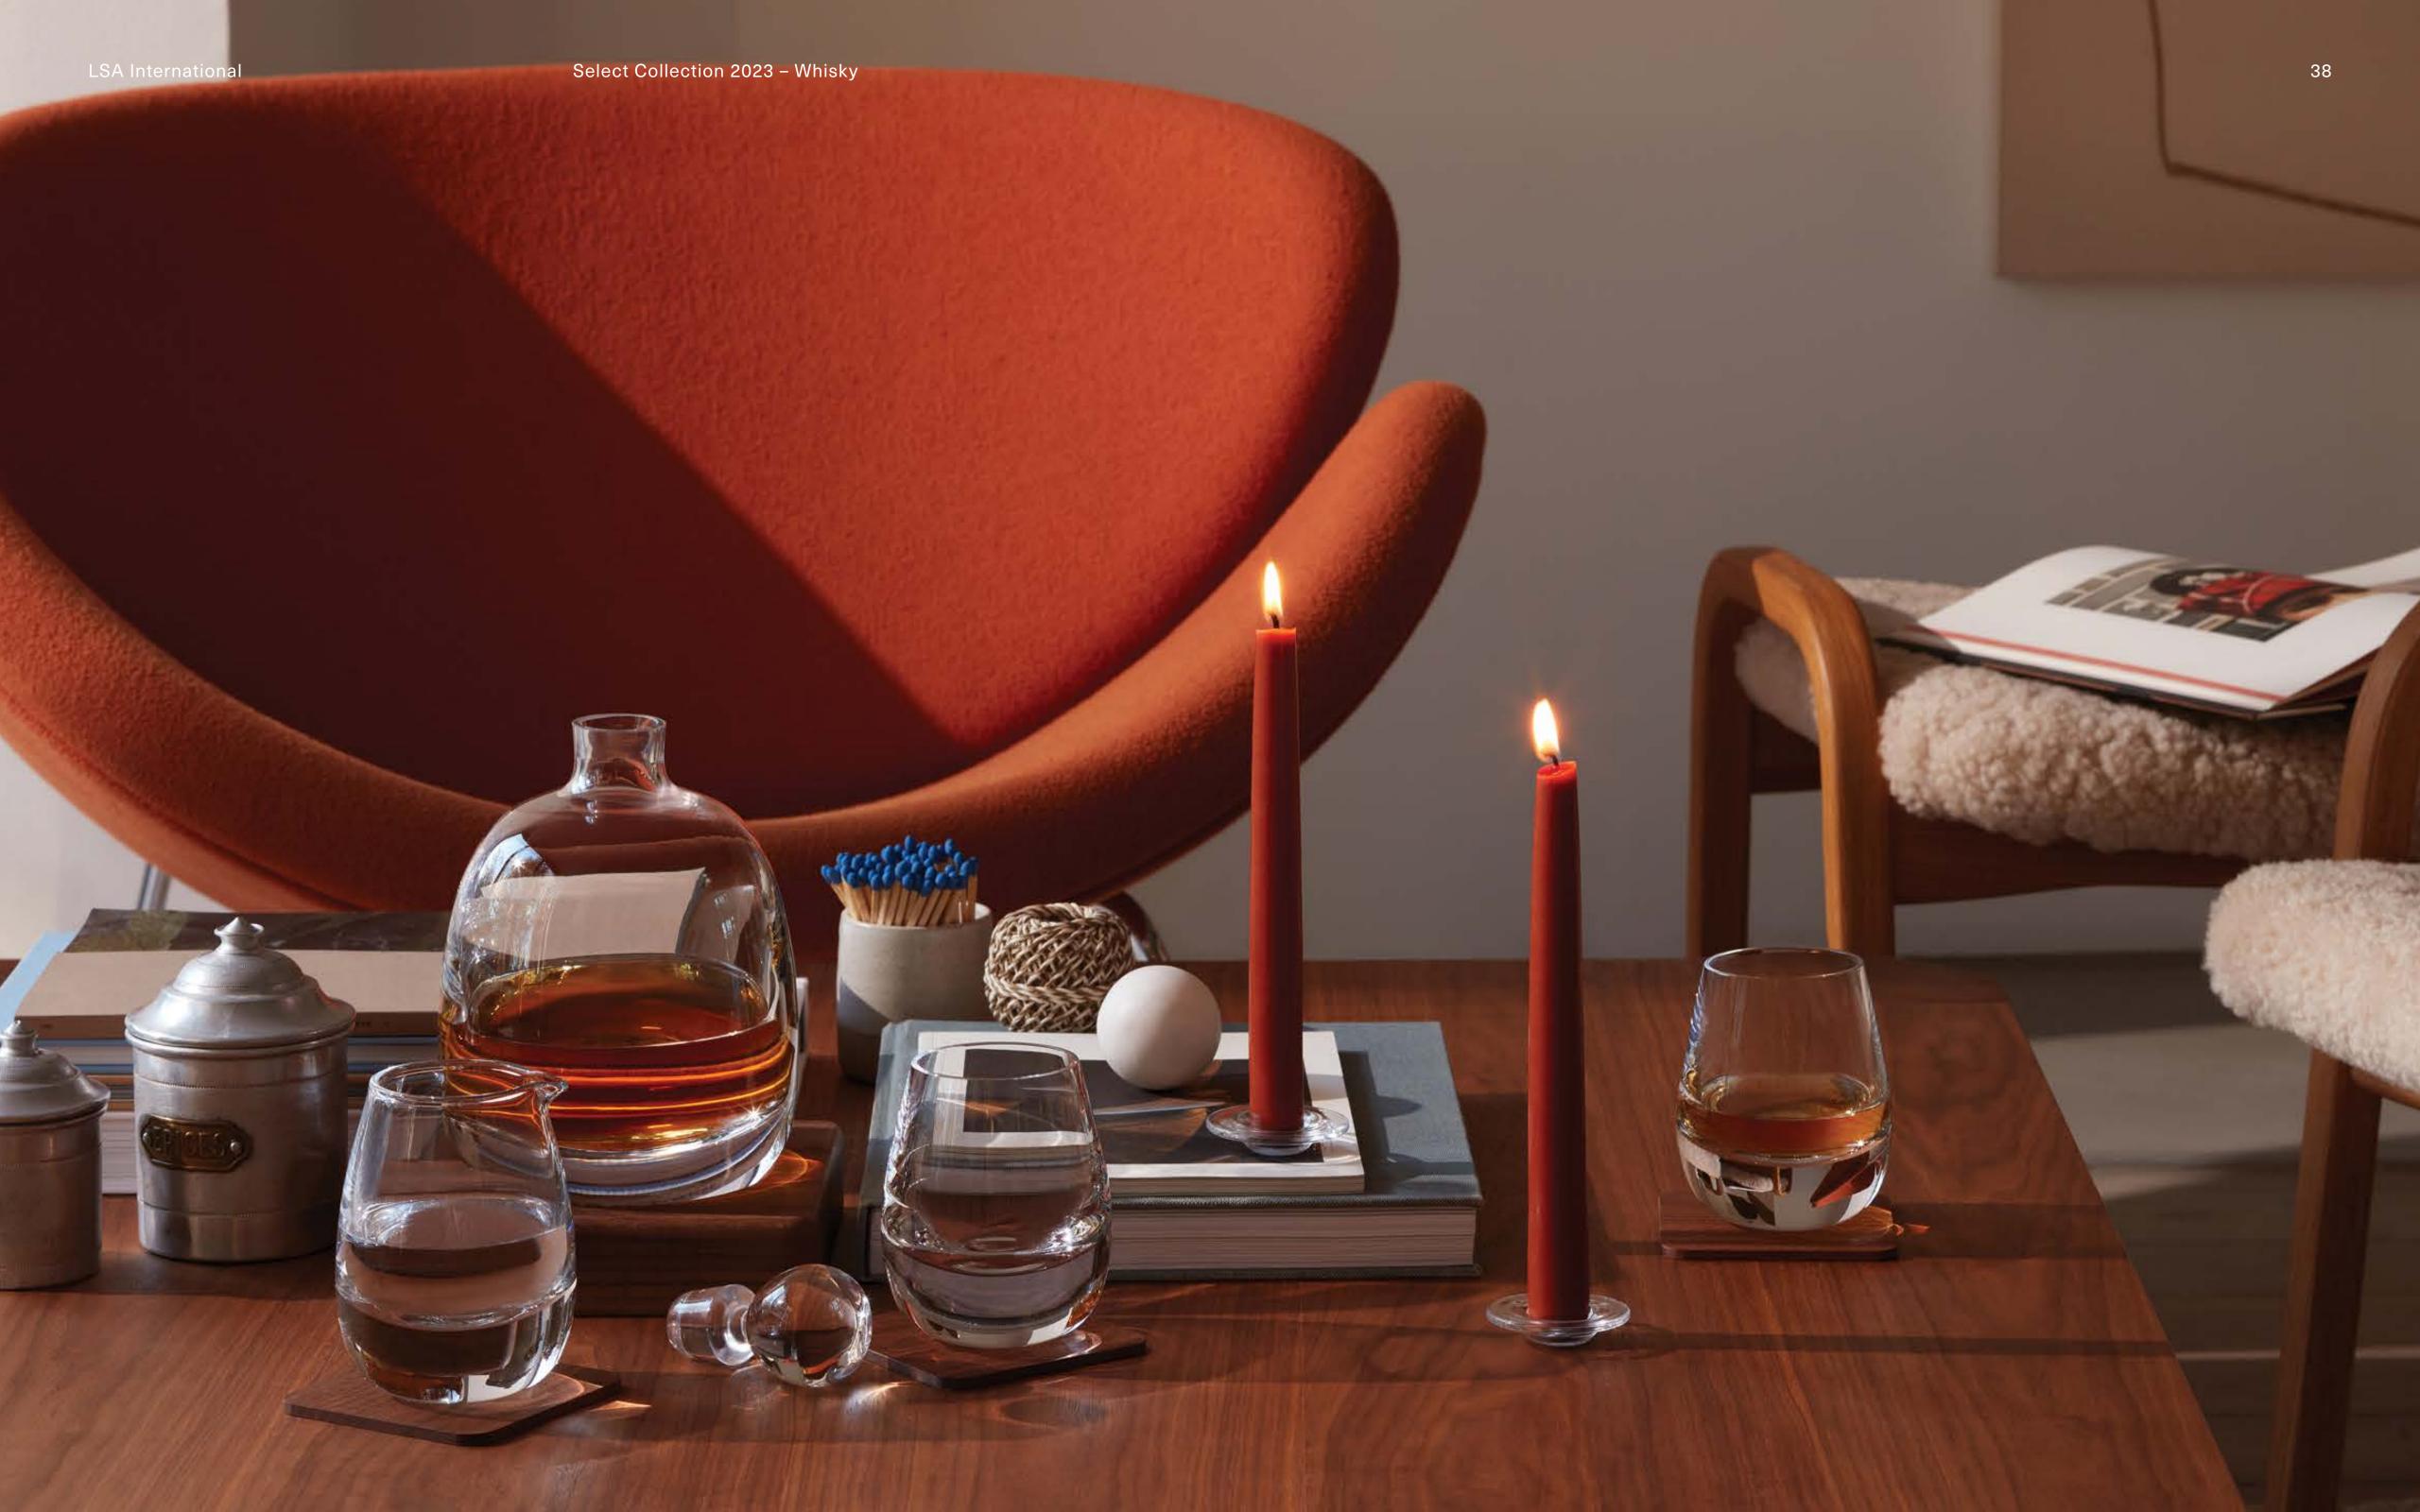

### WHISKY

Our mouth-blown whisky collections share the unifying characteristics of weight, form and attention to detail. Distinctive shapes are accompanied by solid walnut accessories.

Each is designed for the discerning whisky drinker, using master glassblowers and centuries-old techniques that echo the traditions of whisky distillation.

# WHISKY

Designed for the discerning whisky drinker, this collection includes specialist mouth-blown drinkware accompanied by solid walnut accessories.

LSA International Select Collection 2023 – Whisky

LSA International Select Collection 2023 – Whisky Skyline

Set includes:
Decanter & Walnut Base
Jug & Walnut Coaster
Tumbler & Walnut Coaster x 2

WHISKY
Islay Connoisseur Set & Walnut Tray
clear
L44cm / L17.25in
WH10 

###

Set includes:
Decanter & Walnut Base
Jug & Walnut Coaster
Tumbler & Walnut Coaster x 2
Nosing Glass & Cover x 2
Walnut Tray