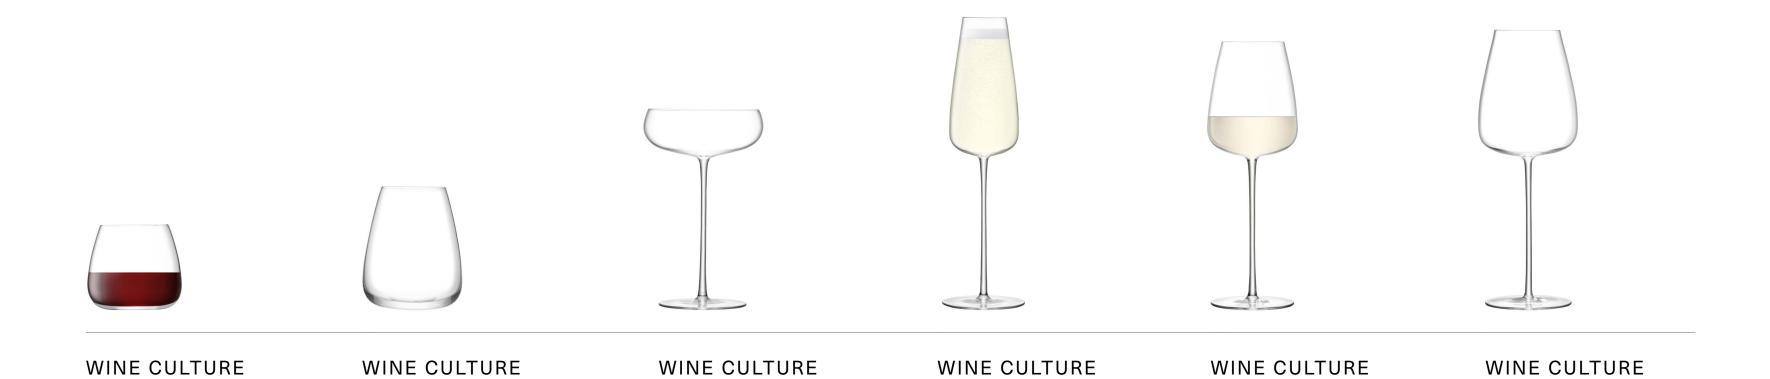

# WINE CULTURE

Intuitively designed and elegantly proportioned, WINE CULTURE is for the discerning individual who appreciates the subtle nuances of modern design.

Each item is mouth-blown by master craftsmen using the highest quality materials.

Water Glass x 2

590ml / 20oz

WU02 ⊞

clear

Stemless Wine Glass x 2

clear

385ml / 13oz

WU01 ⊞

Champagne Flute x 2

clear

330ml / 11oz

WU08 ∰

White Wine Glass x 2

clear

490ml / 17oz

WU06 ⊞

White Wine Goblet x 2

clear

690ml / 23oz

WU07 ⊞

Champagne Saucer x 2

clear

320ml / 11oz

WU09 ≝