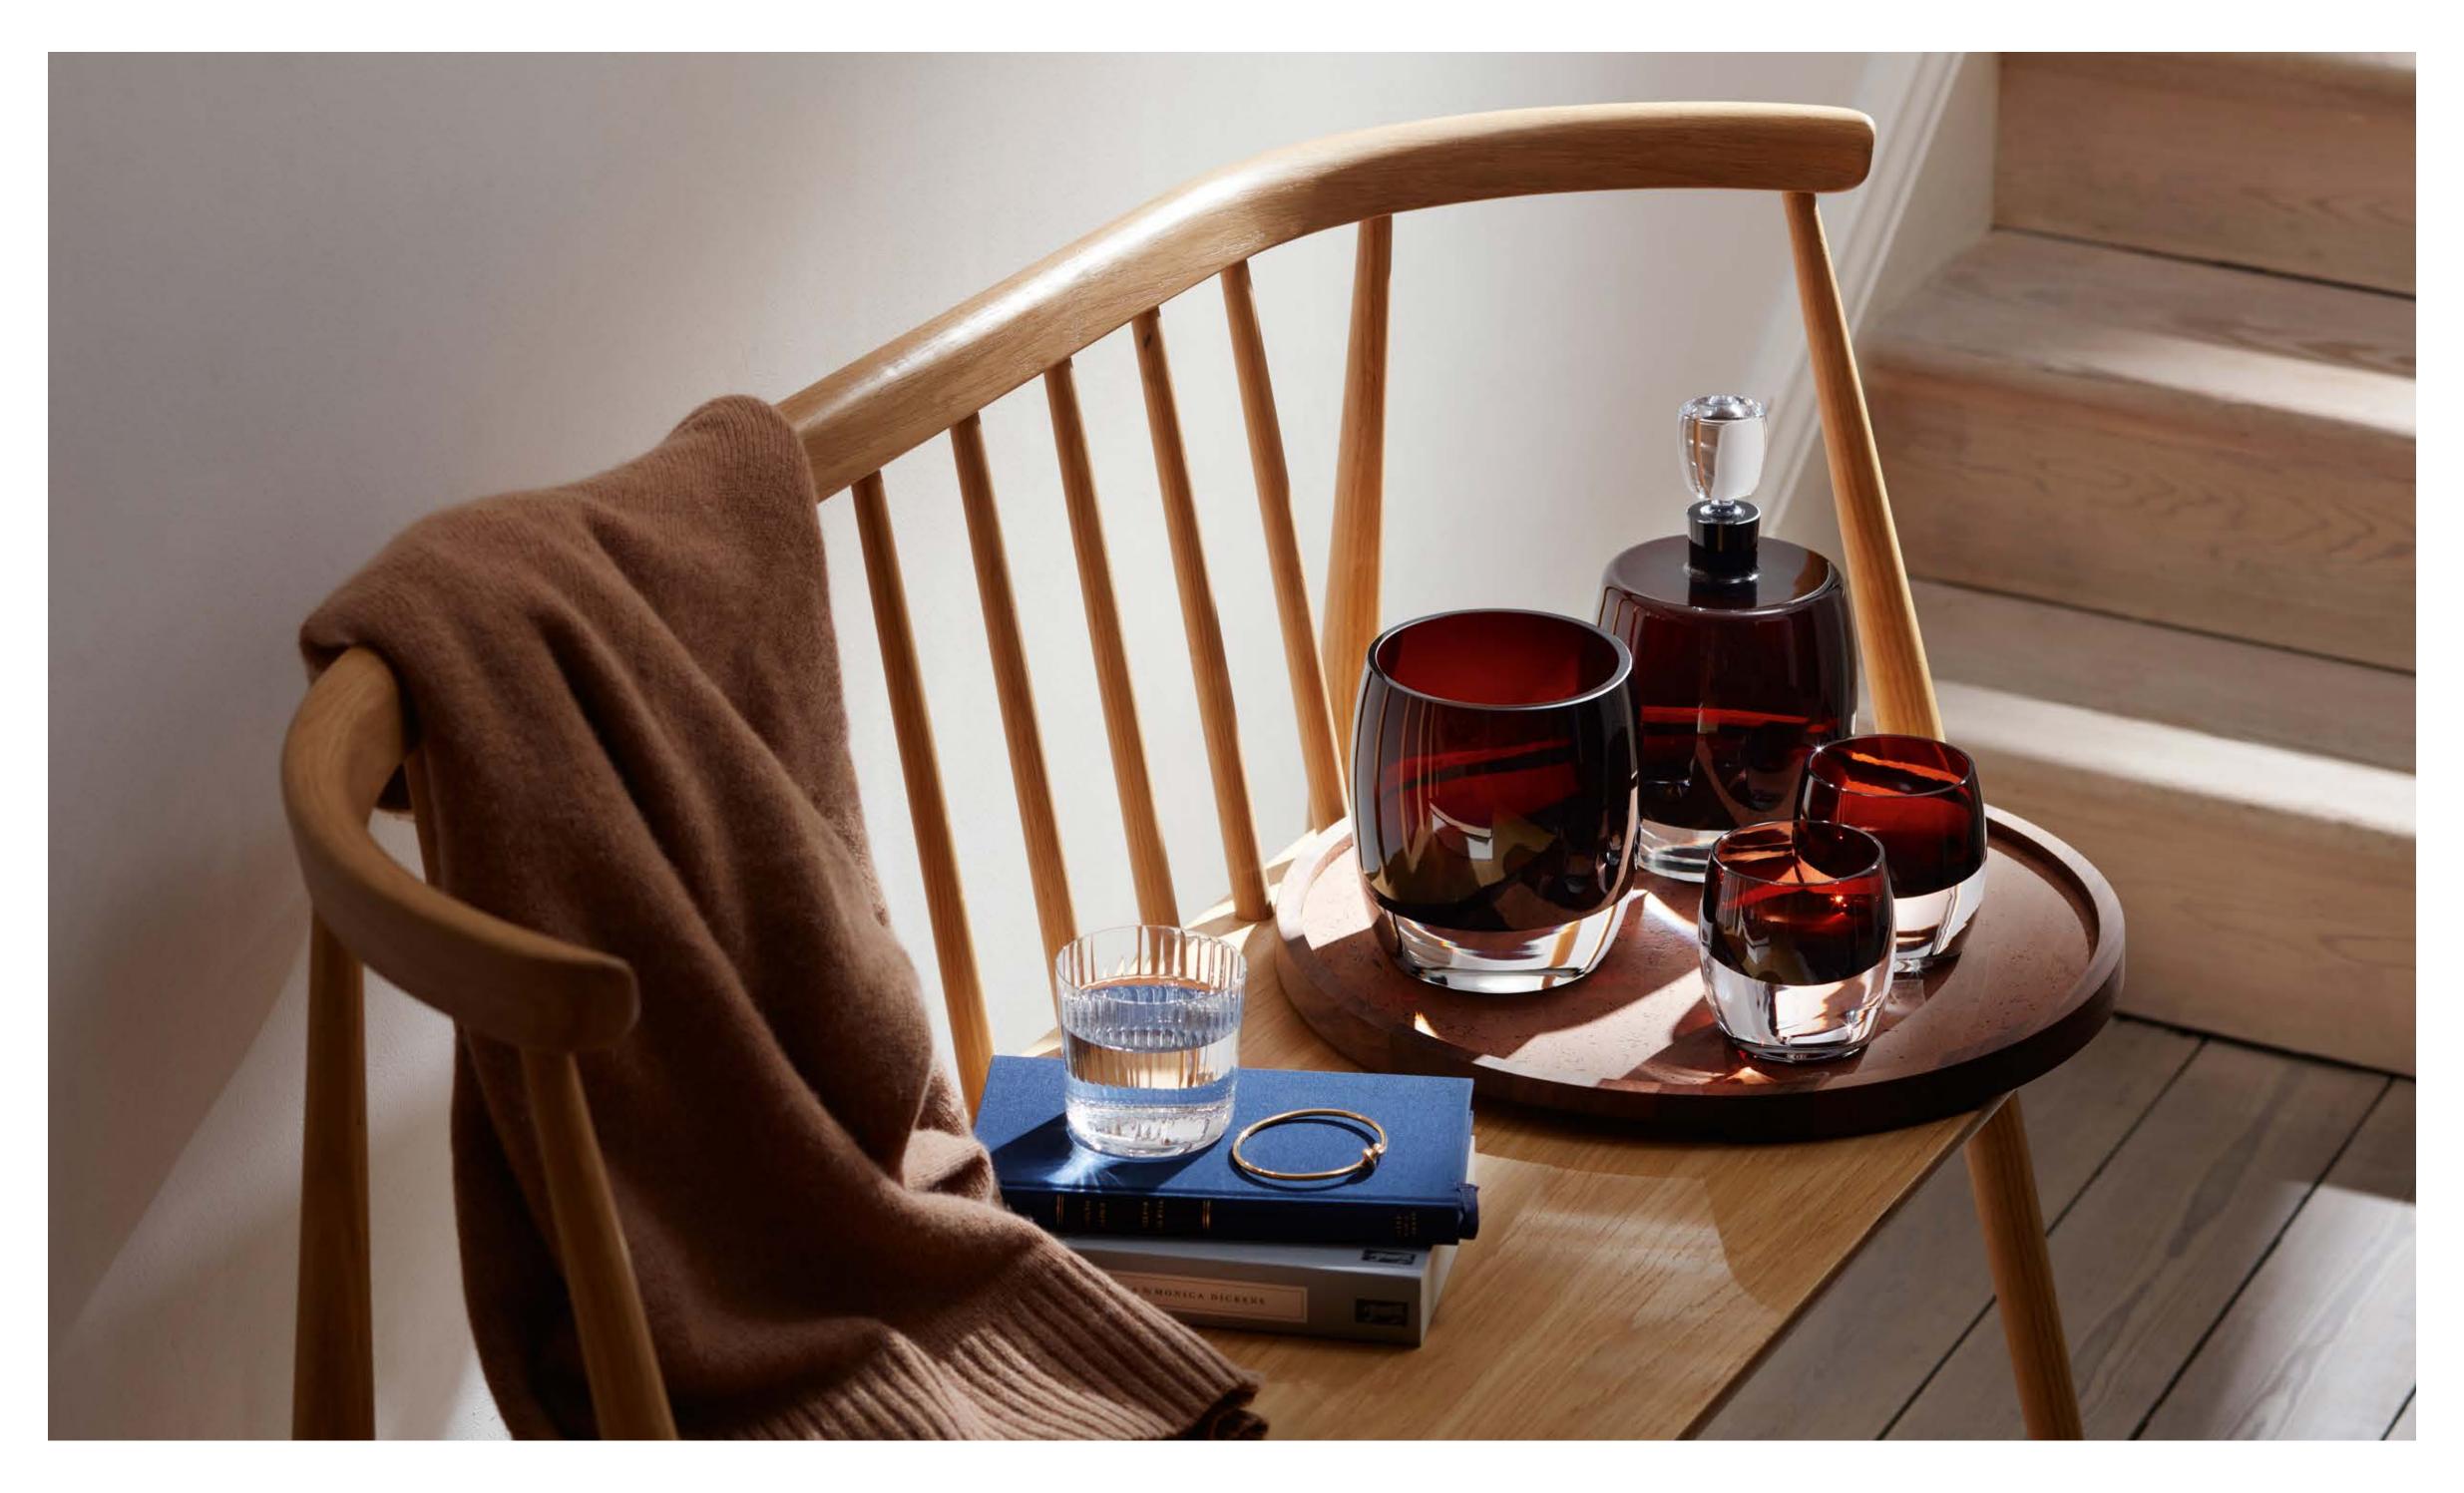

# WHISKY CLUB

A contemporary collection of cased brown whisky drinkware and accessories, mouth-blown by master glassblowers. Inspired by the luxurious yet intimate ambience of a members' club, the rich brown glass echoes the colour of peat, used to imbue whisky with a distinctive, smoky flavour.

Set includes: Decanter Tumbler x 2

Set includes: Ice Bucket Decanter Tumbler x 2 Serving Tray

47