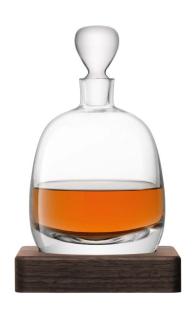

### WHISKY

Our mouth-blown whisky collections share the unifying characteristics of weight, form and attention to detail. Distinctive shapes are accompanied by solid walnut accessories.

Each is designed for the discerning whisky drinker, using master glassblowers and centuries-old techniques that echo the traditions of whisky distillation.

# WHISKY

Designed for the discerning whisky drinker, this collection includes specialist mouth-blown drinkware accompanied by solid walnut accessories.

LSA International Select Collection 2023 – Whisky

LSA International Select Collection 2023 – Whisky Skyline

Set includes:
Decanter & Walnut Base
Jug & Walnut Coaster
Tumbler & Walnut Coaster x 2

WHISKY
Islay Connoisseur Set & Walnut Tray
clear
L44cm / L17.25in
WH10 

###

Set includes:
Decanter & Walnut Base
Jug & Walnut Coaster
Tumbler & Walnut Coaster x 2
Nosing Glass & Cover x 2
Walnut Tray