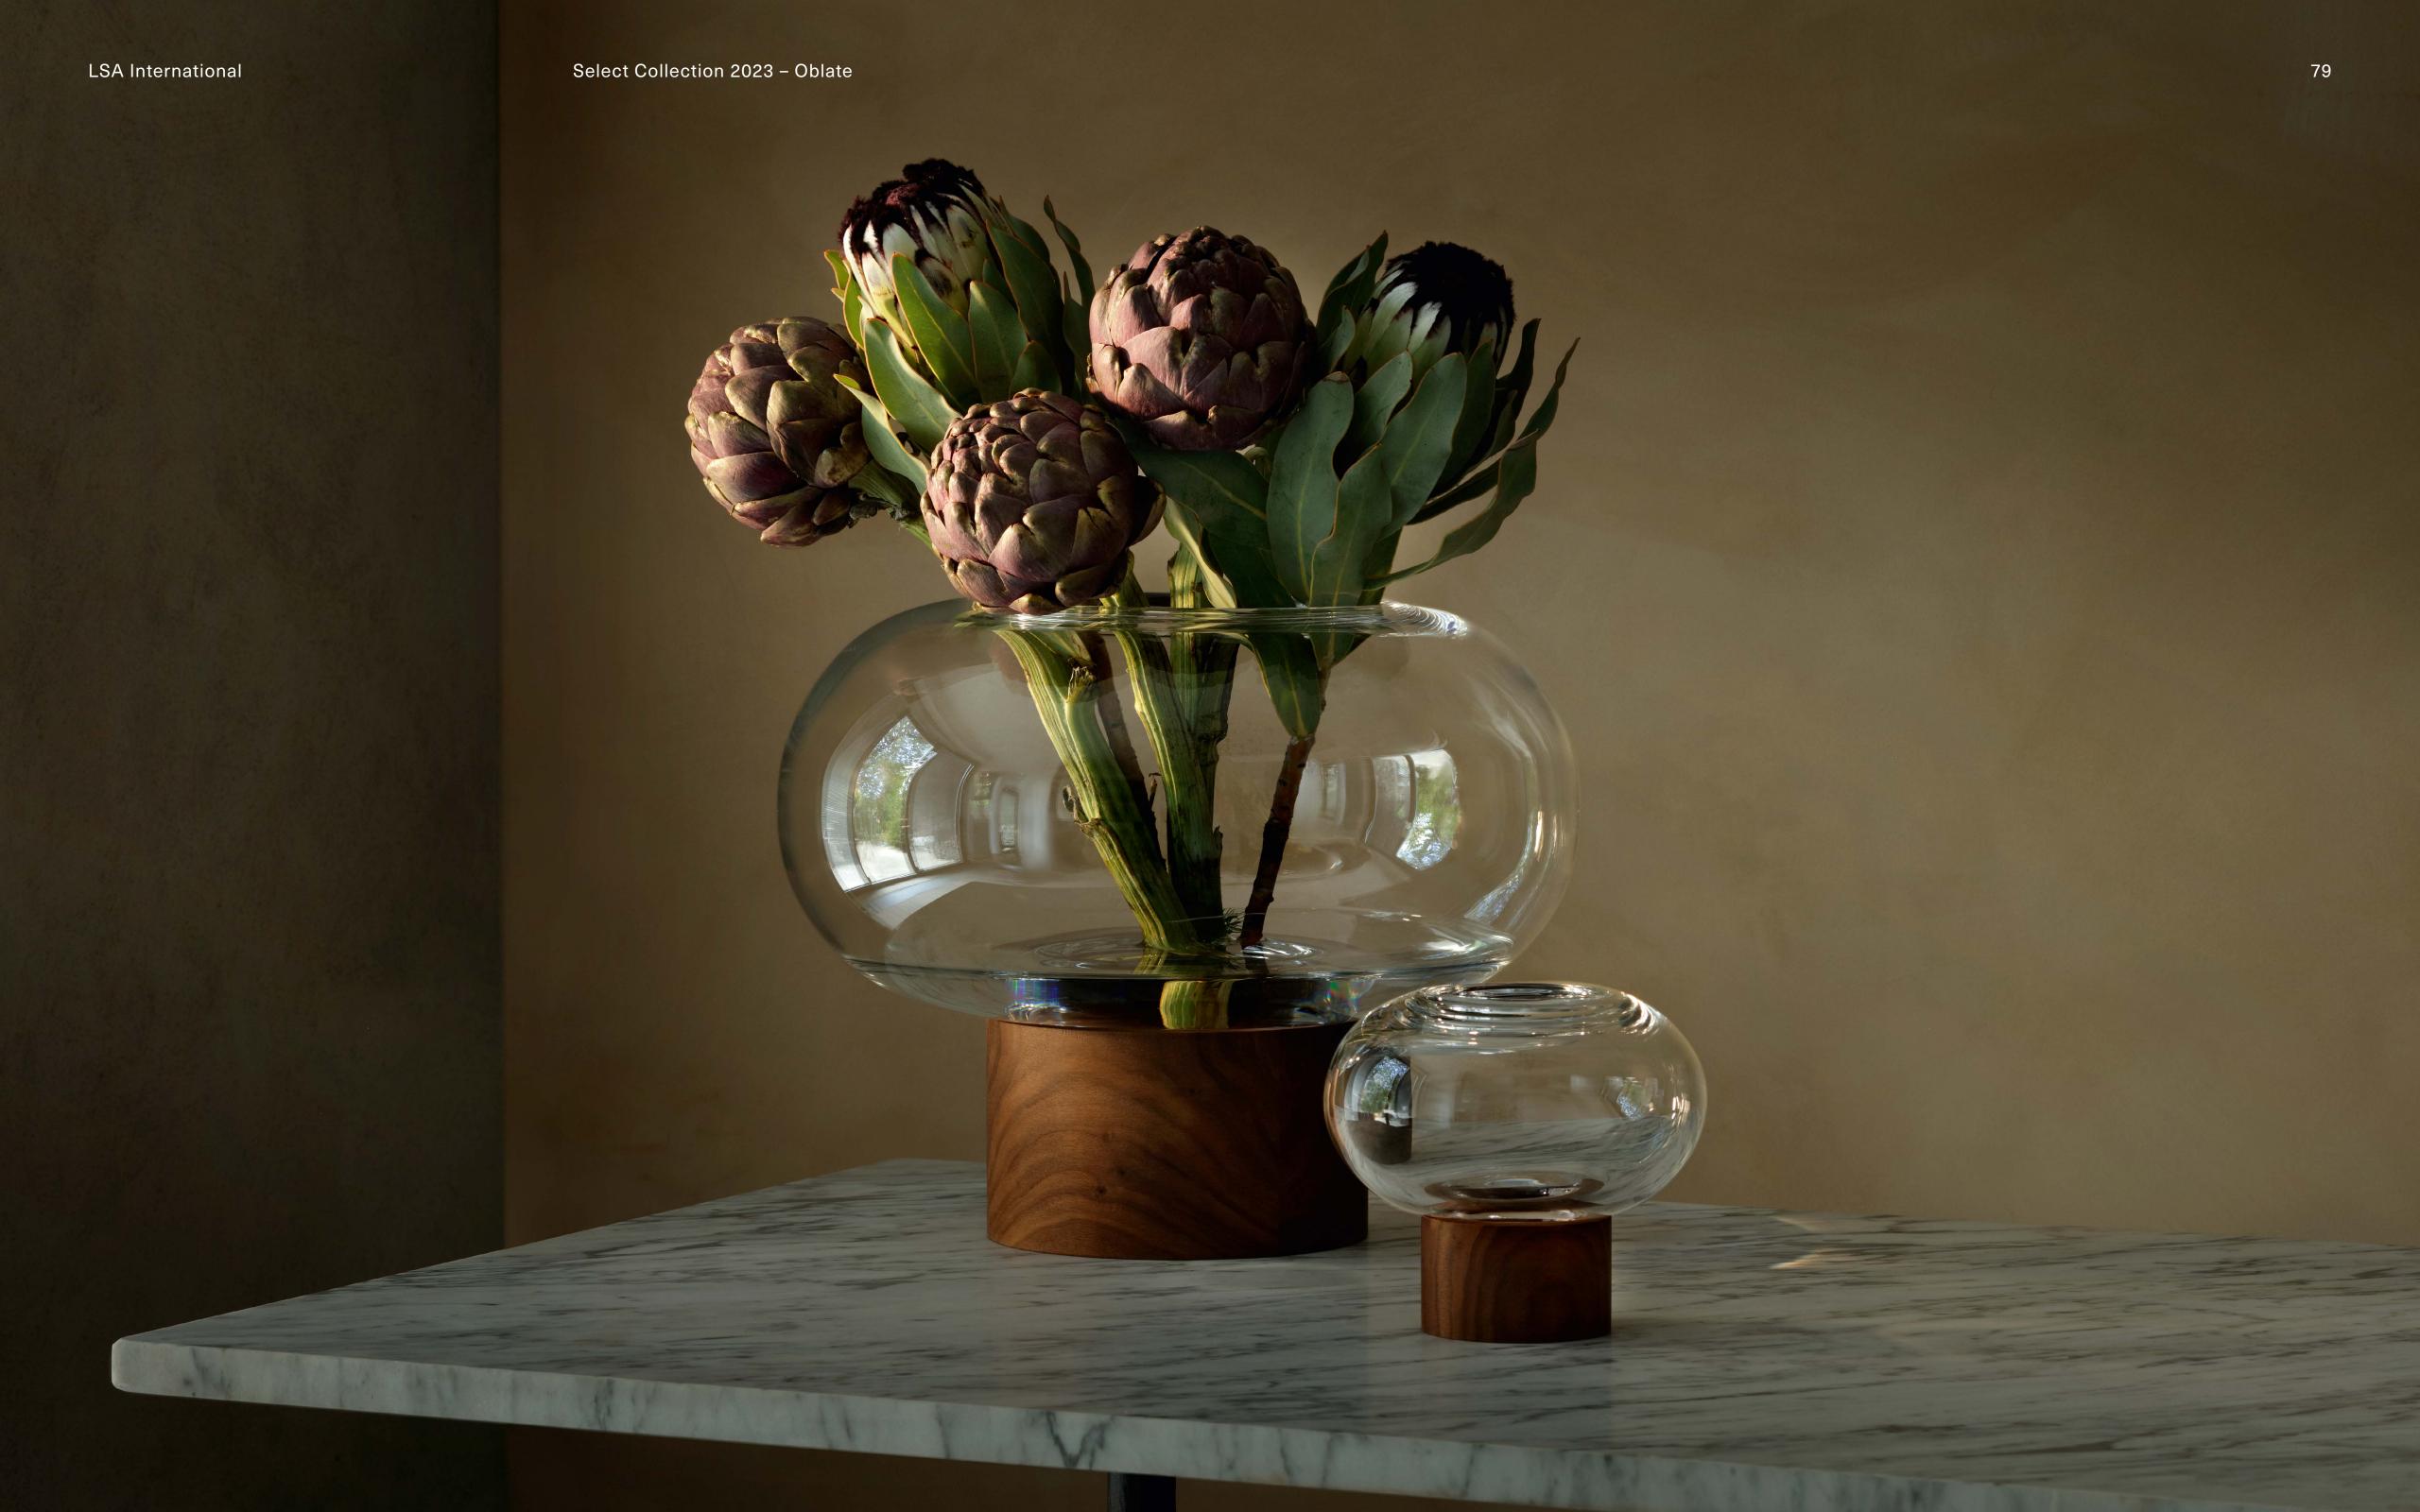

# OBLATE

Mouth-blown vessels in clear and cased-coloured glass with a flattened, spherical shape and a pillar stem which locates into the walnut base. Versatile, expertly-crafted decorative objects which may be used as vases, lanterns, planters or bowls.

LSA International Select Collection 2023 - Oblate 78

LSA International Select Collection 2023 – Oblate

LSA International Select Collection 2023 – Oblate Skyline 81

OBLATE
Vase
amber / walnut
H21.5cm Ø19.5cm /
H8.5in Ø7.75in
OB11  $\stackrel{\leftrightarrow}{\boxplus}$ 