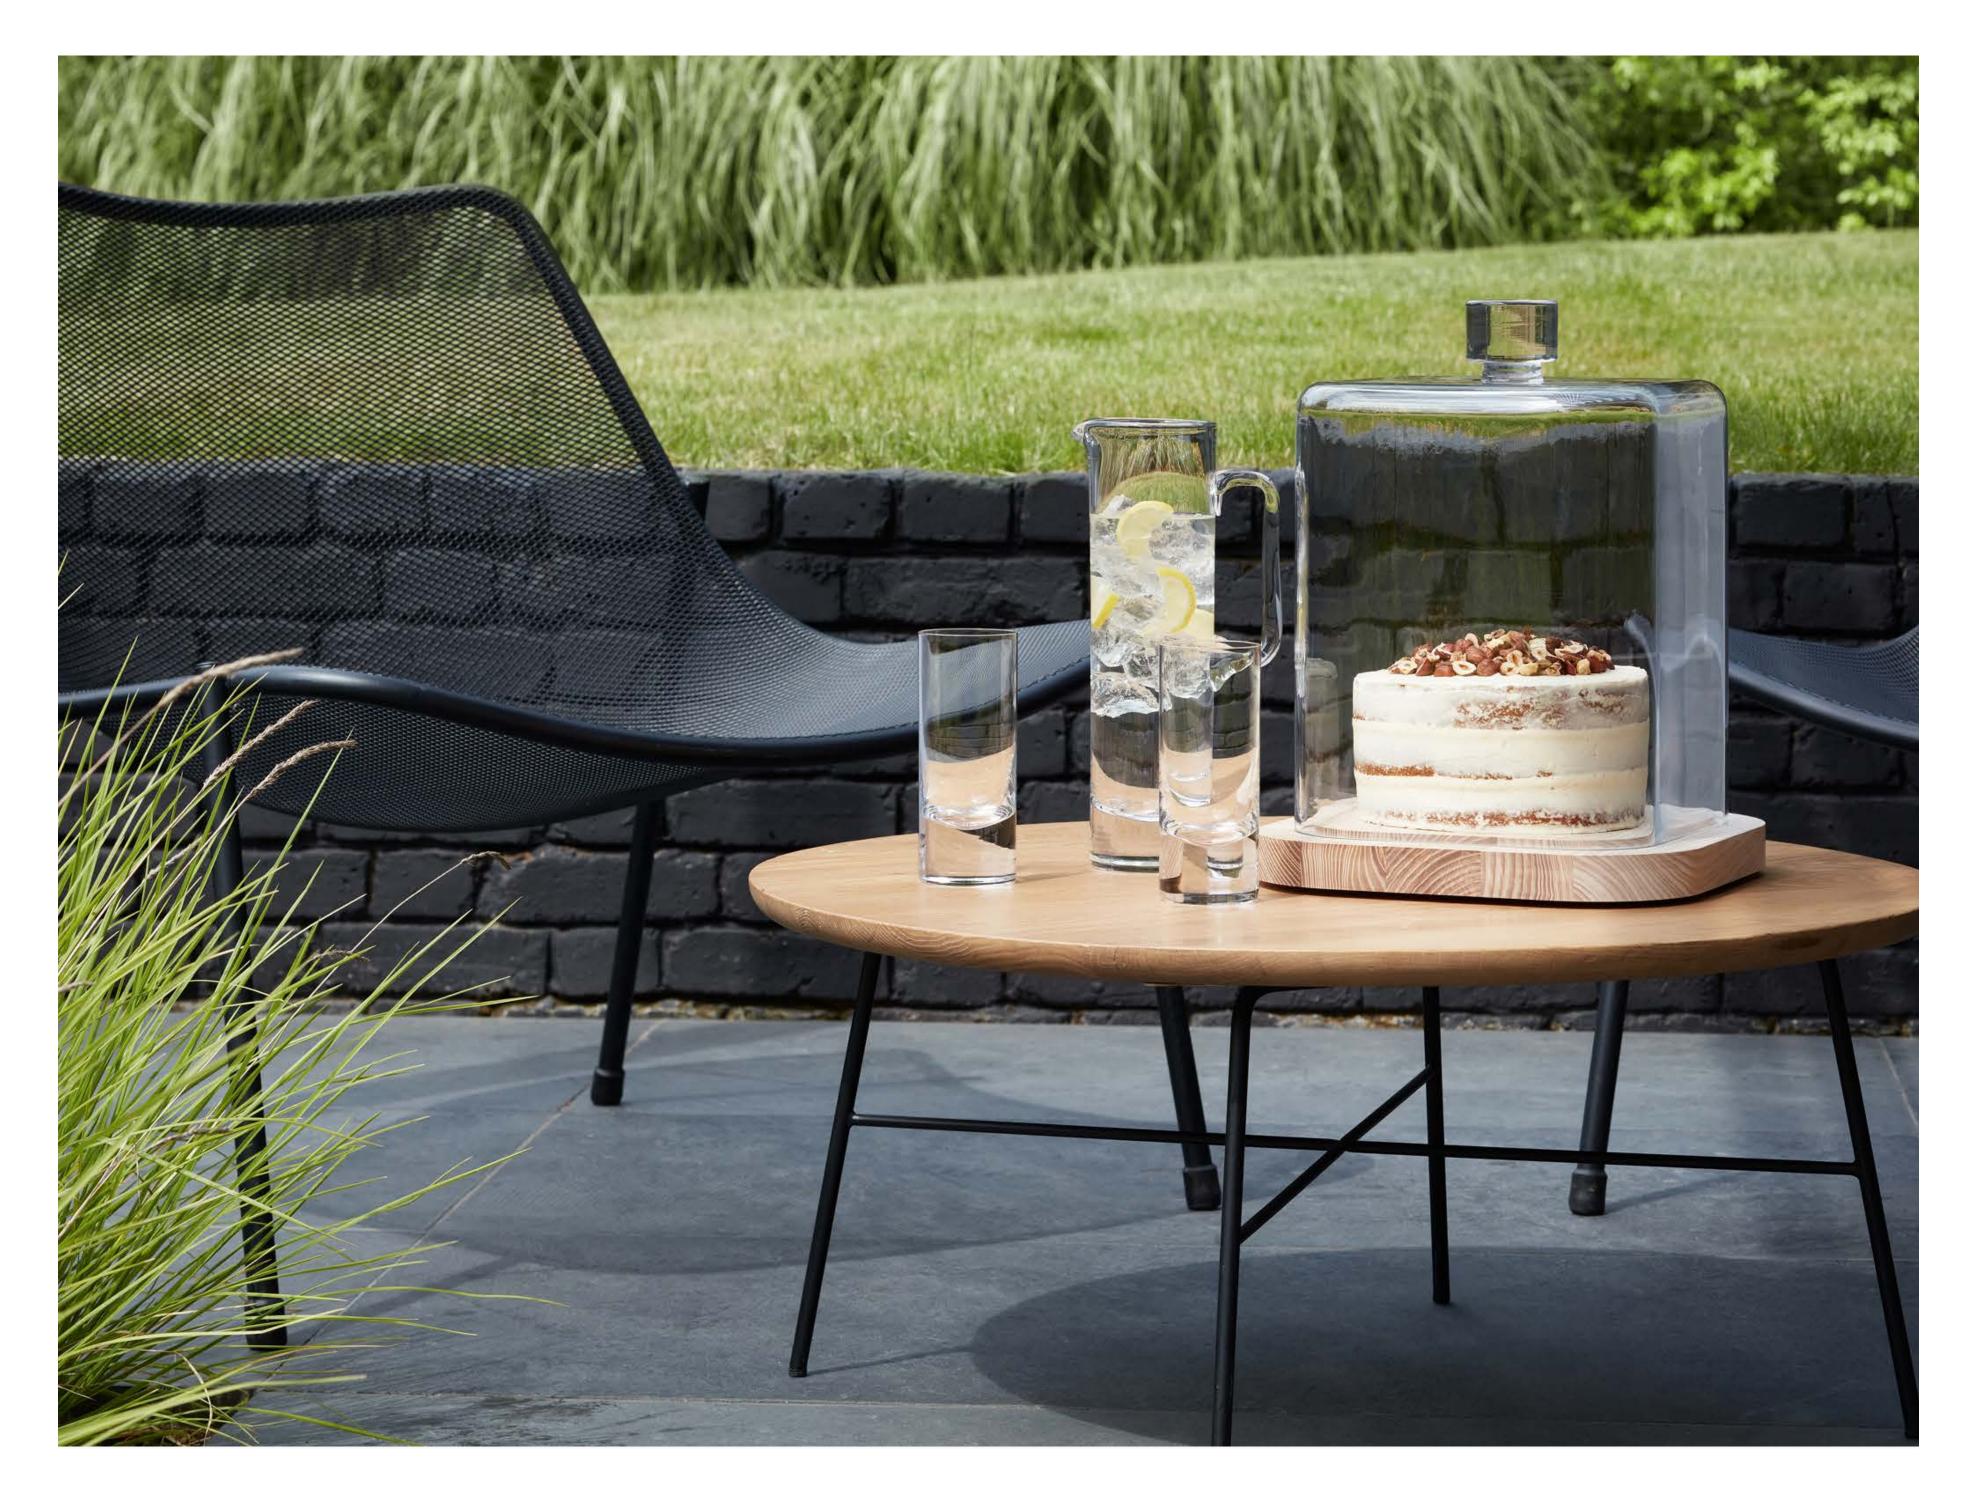

# PAVILION

A mouth-blown glass dome for serving and presenting in a contemporary monolithic form, inspired by the architecture of pavilions. Expert craftsmanship is required to mouth blow and hand finish the piece with such precision.