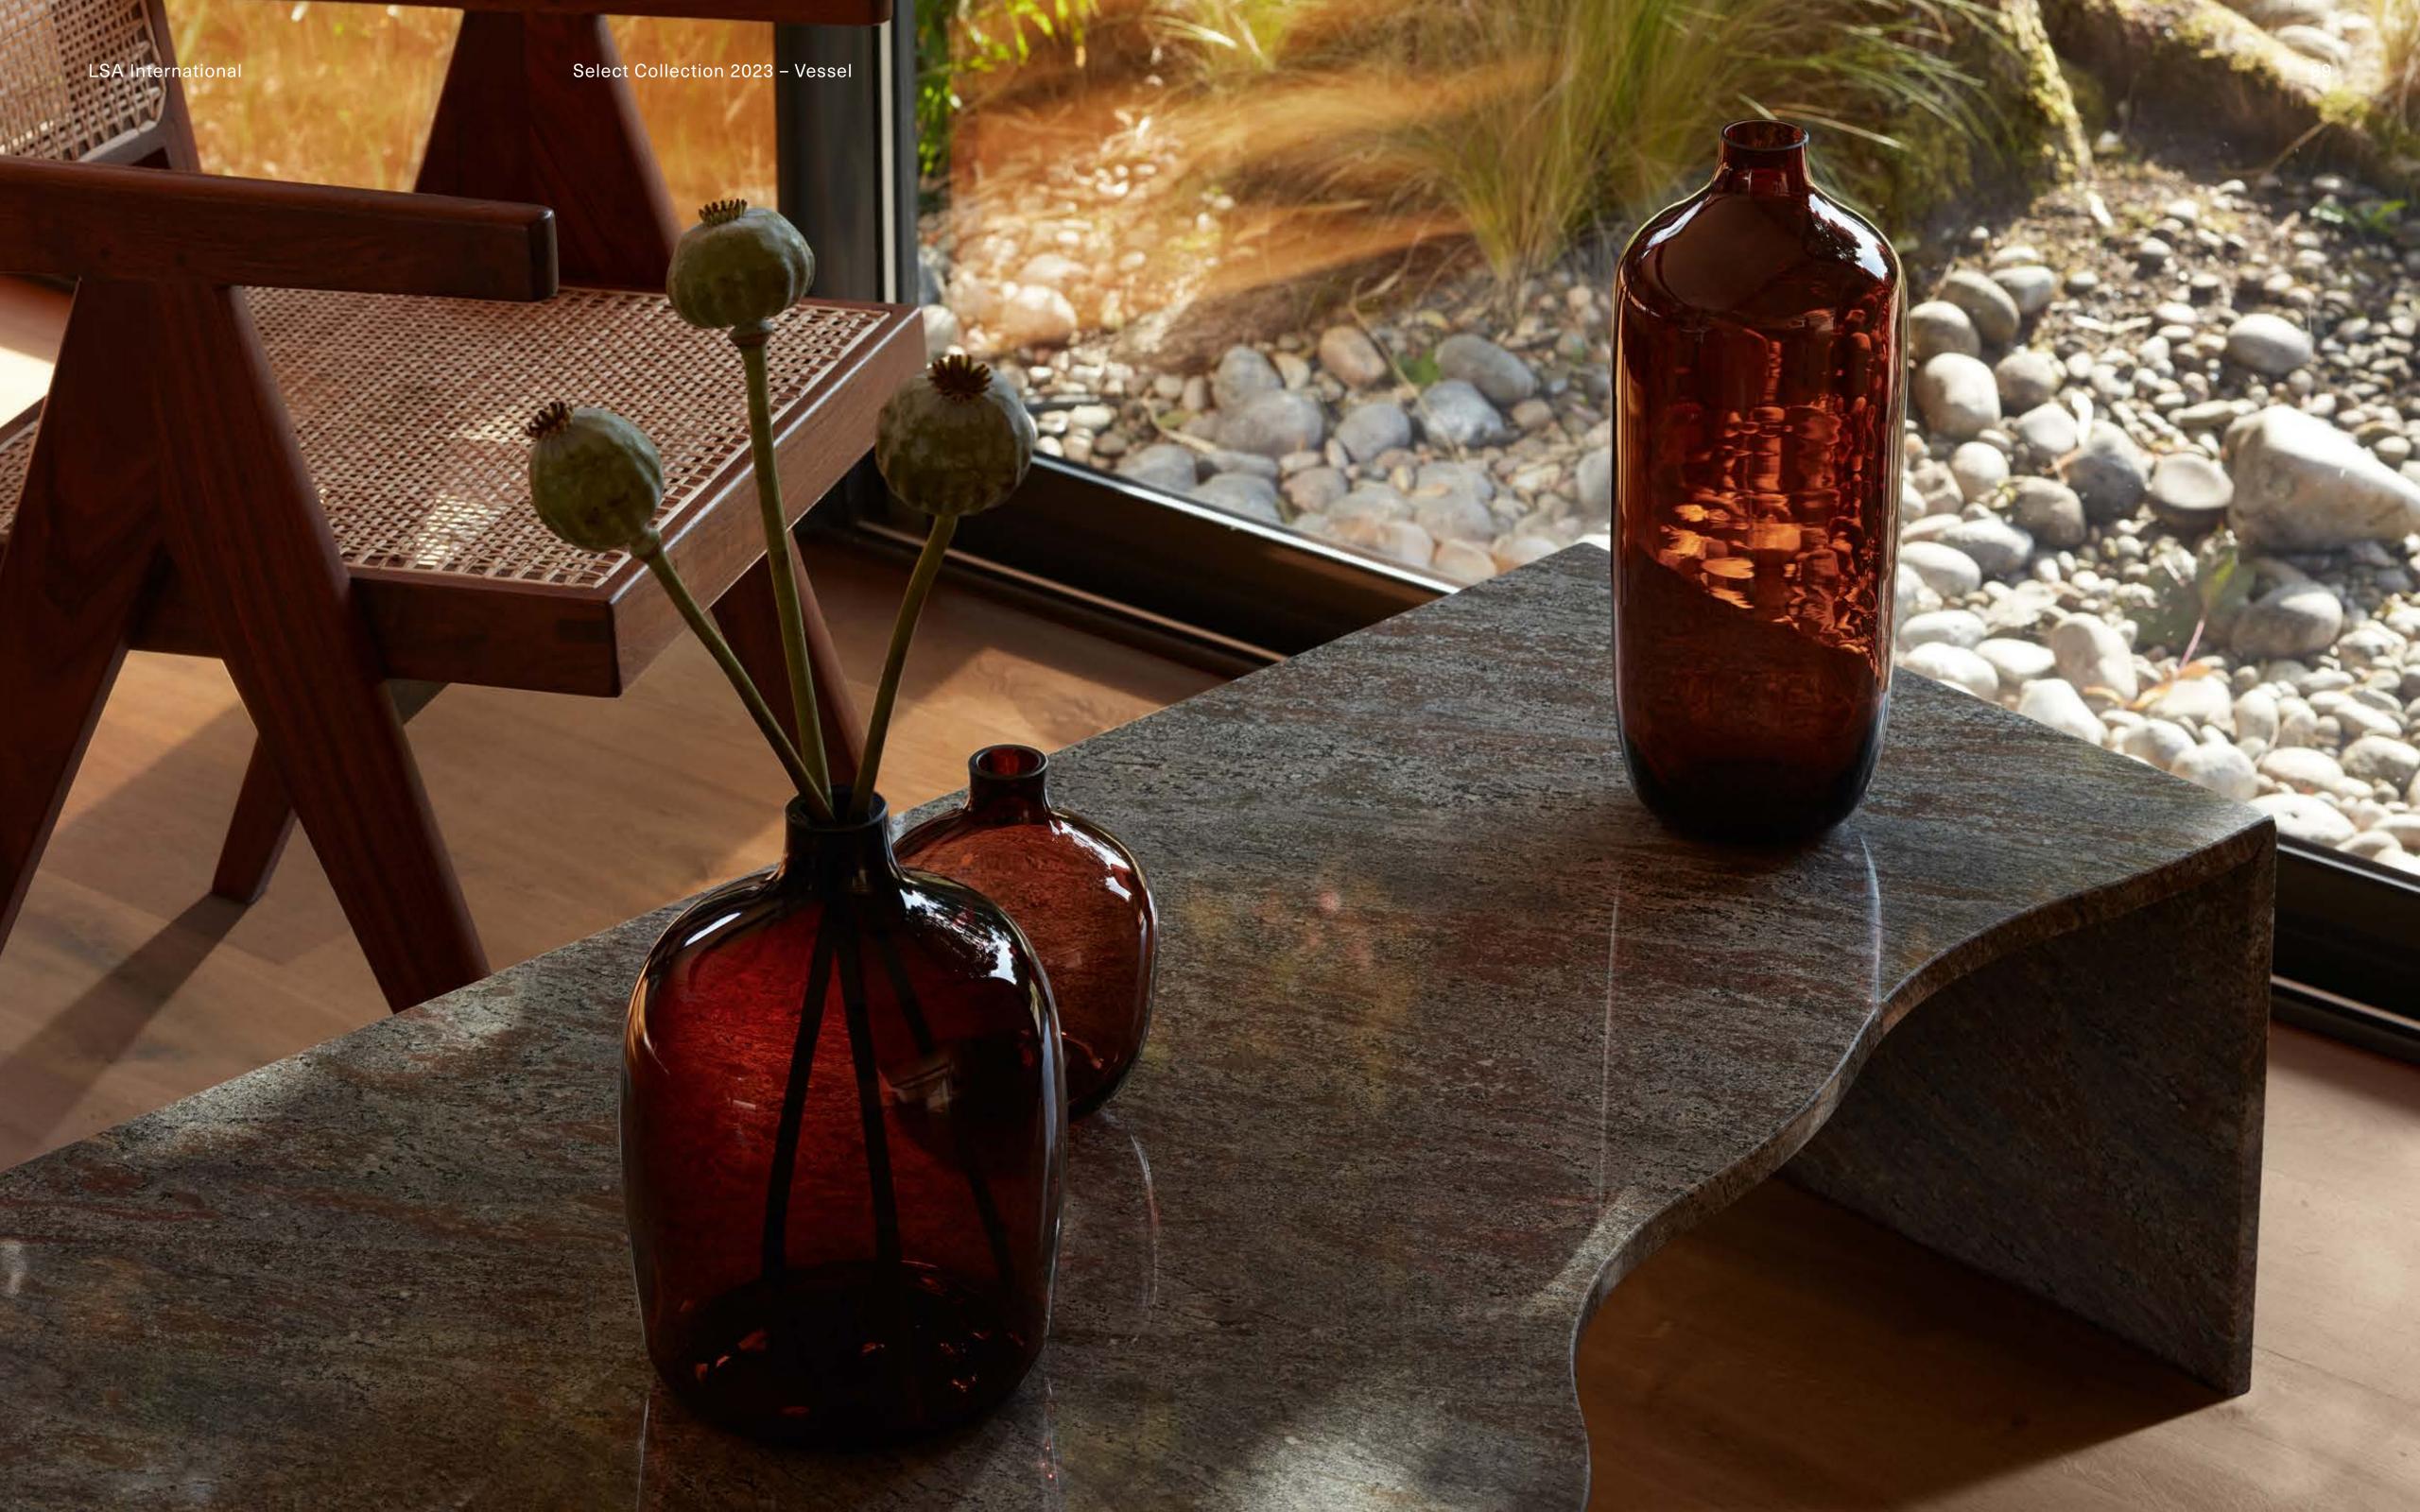

## VESSEL

The organic forms and elegant neck detail define this collection of mouth-blown and hand-crafted vases in clear or cased peat brown glass.

LSA International Select Collection 2023 - Vessel 87

LSA International Select Collection 2023 – Umberto 91