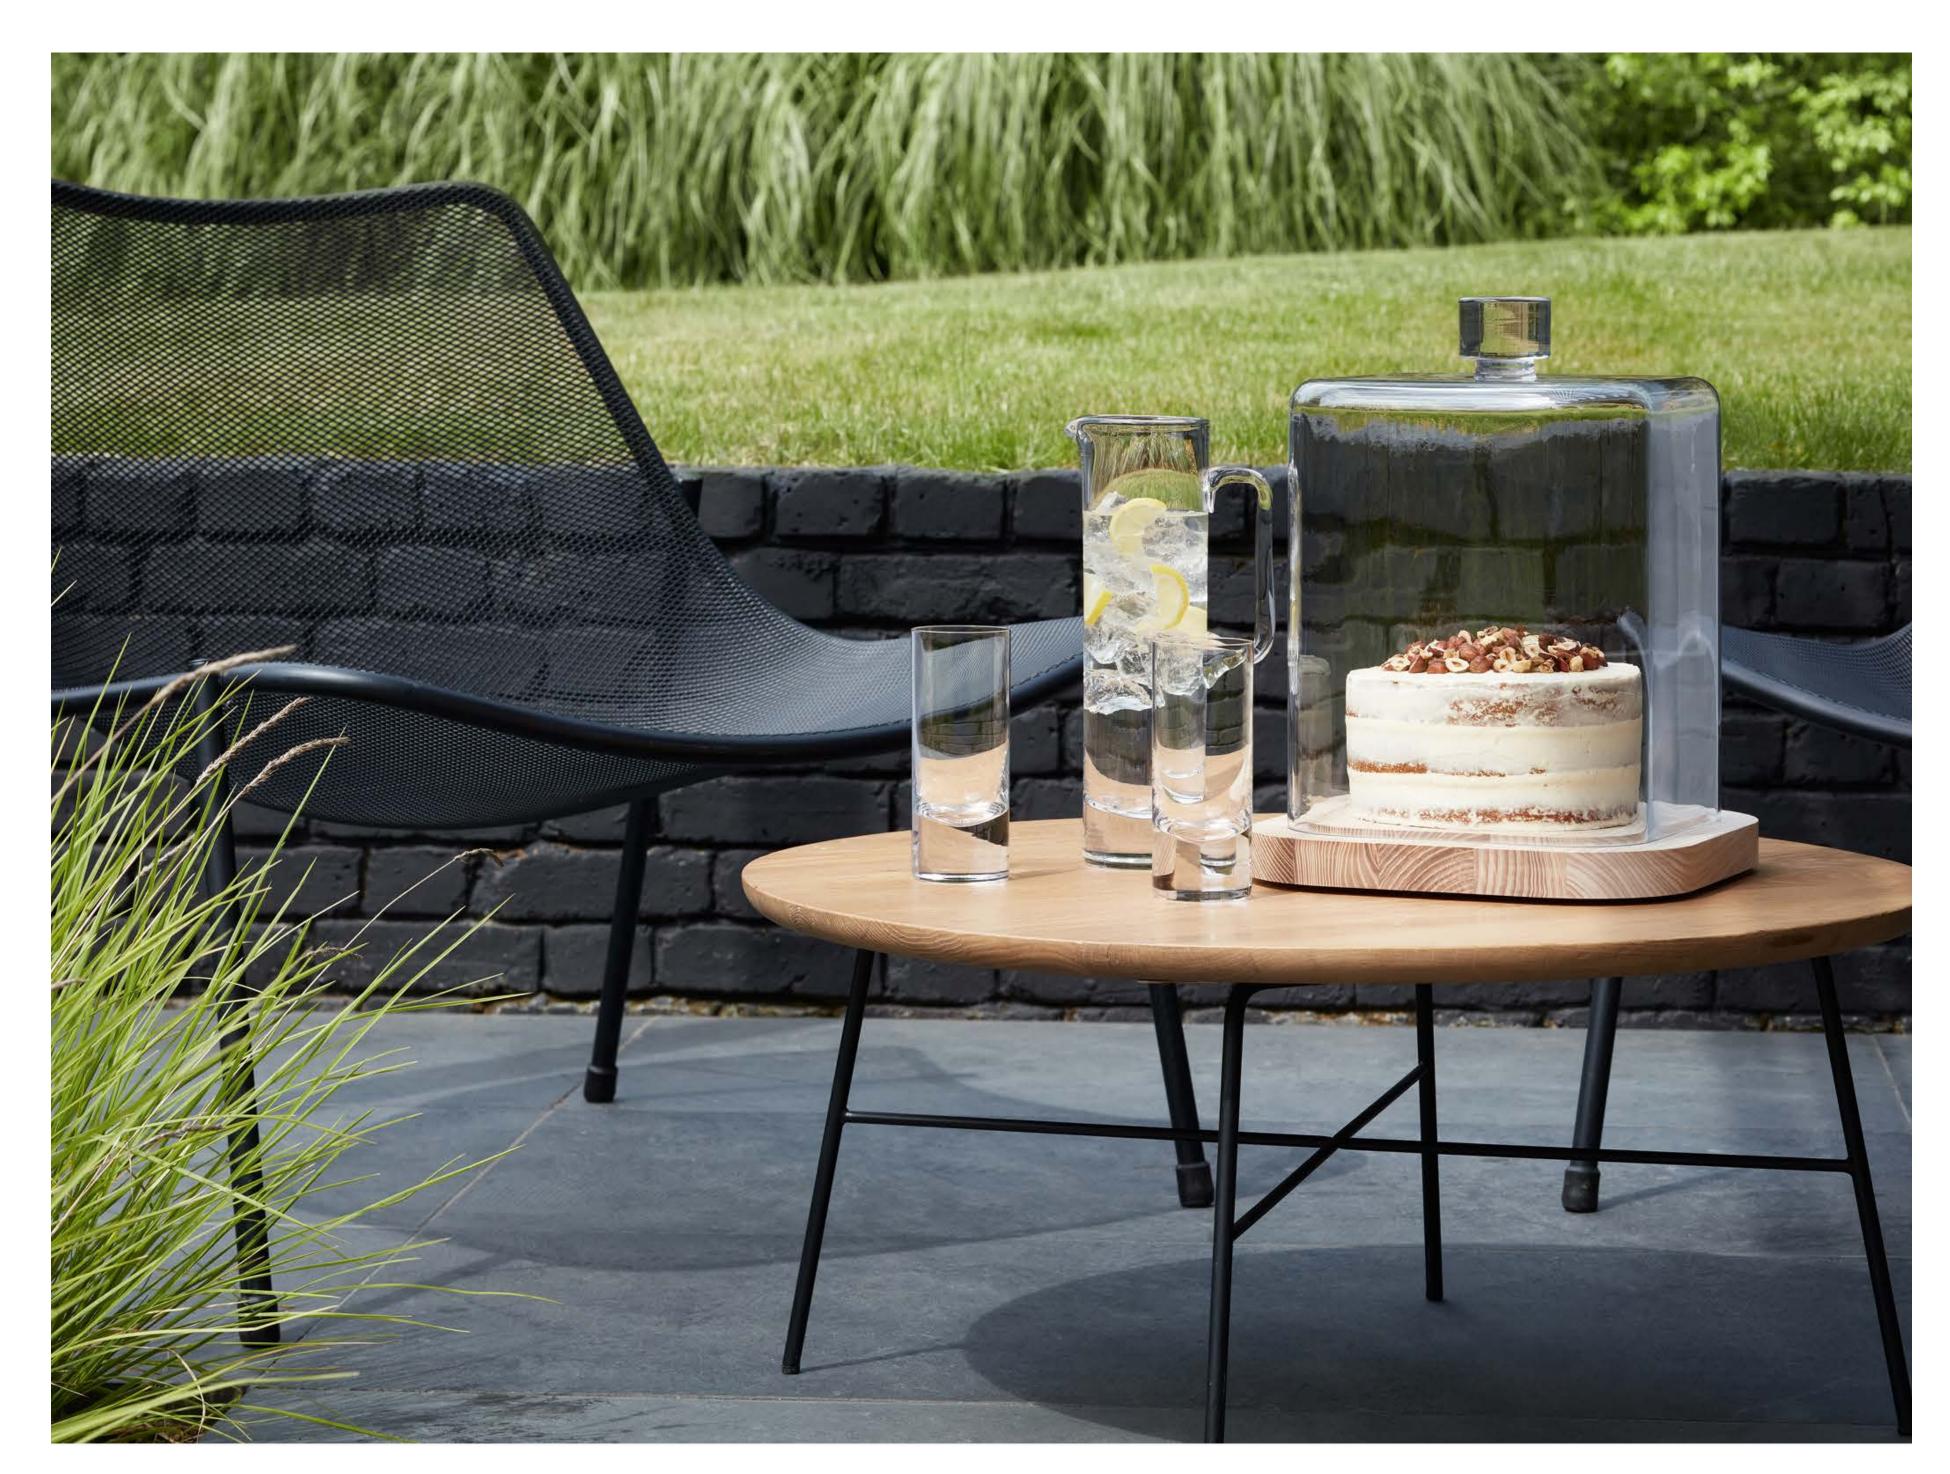

# PAVILION

A mouth-blown glass dome for serving and presenting in a contemporary monolithic form, inspired by the architecture of pavilions. Expert craftsmanship is required to mouth blow and hand finish the piece with such precision.