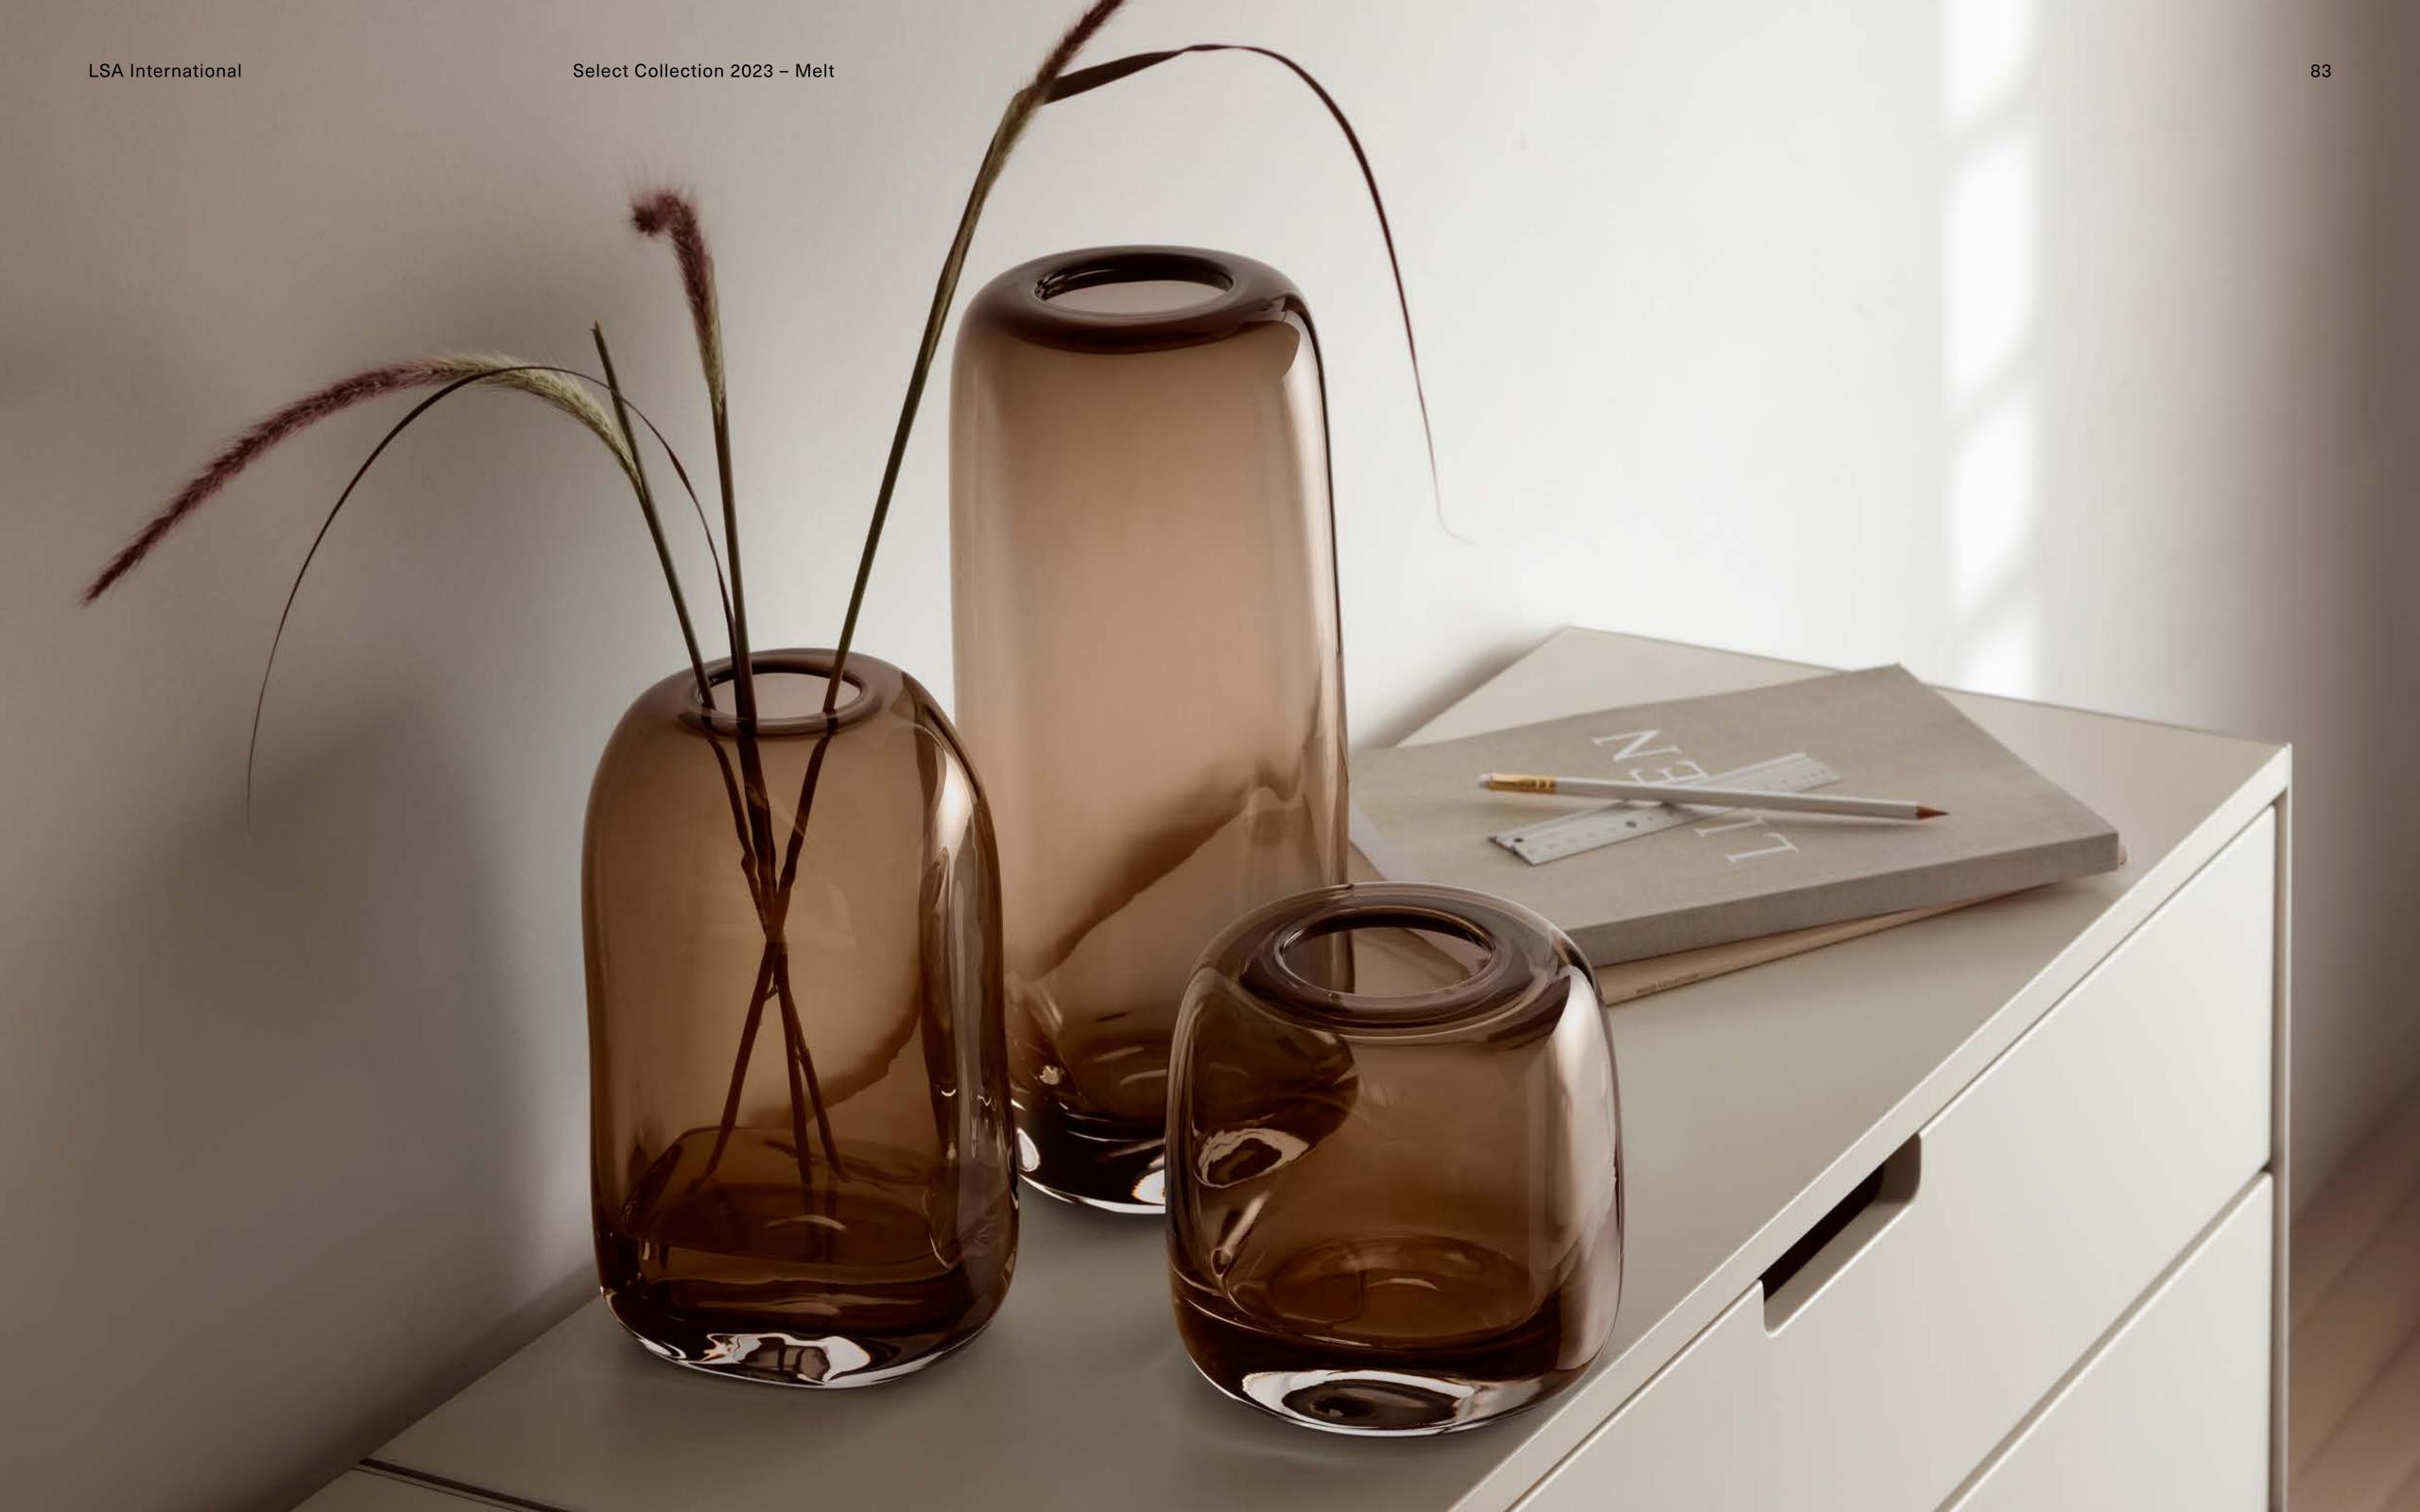

#### MELT

Contemporary vases with soft cube and rectangular shaped profiles. Expertly mouth-blown by master glassblowers into wooden moulds and formed by hand to create block-like forms with gentle curved edges, thick walls and heavy bases.

LSA International Select Collection 2023 - Melt

LSA International Select Collection 2023 - Melt Skyline

85

LSA International Select Collection 2023 - Vessel 8