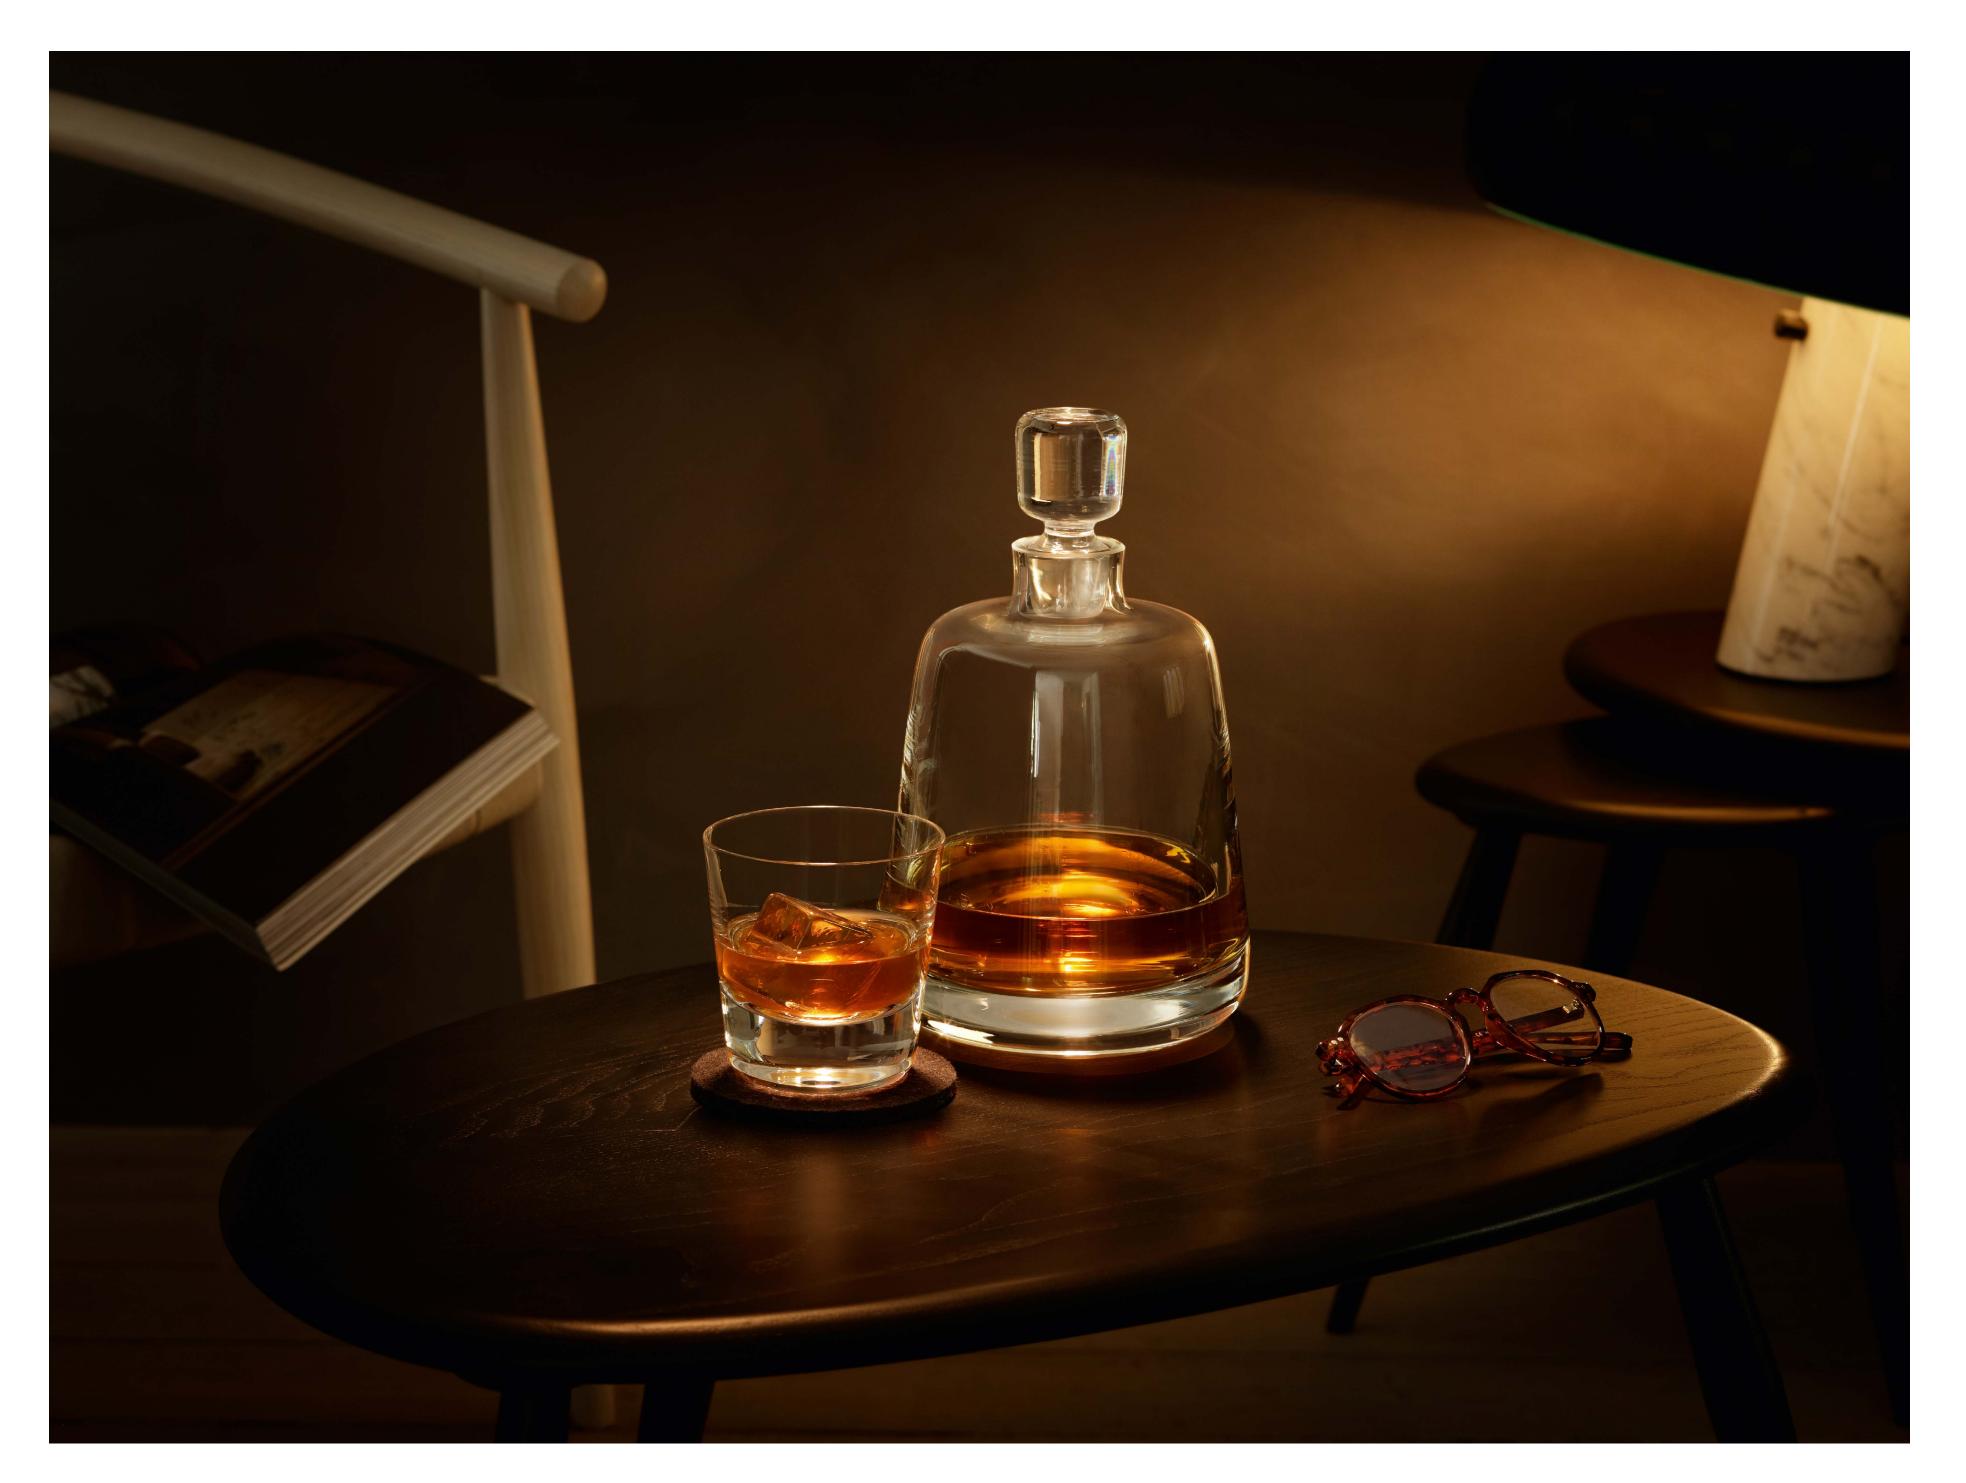

### WHISKY

Our mouth-blown whisky collections share the unifying characteristics of weight, form and attention to detail. Distinctive shapes are accompanied by solid walnut accessories.

Each is designed for the discerning whisky drinker, using master glassblowers and centuries-old techniques that echo the traditions of whisky distillation.

# WHISKY

Designed for the discerning whisky drinker, this collection includes specialist mouth-blown drinkware accompanied by solid walnut accessories.

LSA International Select Collection 2023 – Whisky

LSA International Select Collection 2023 – Whisky Skyline