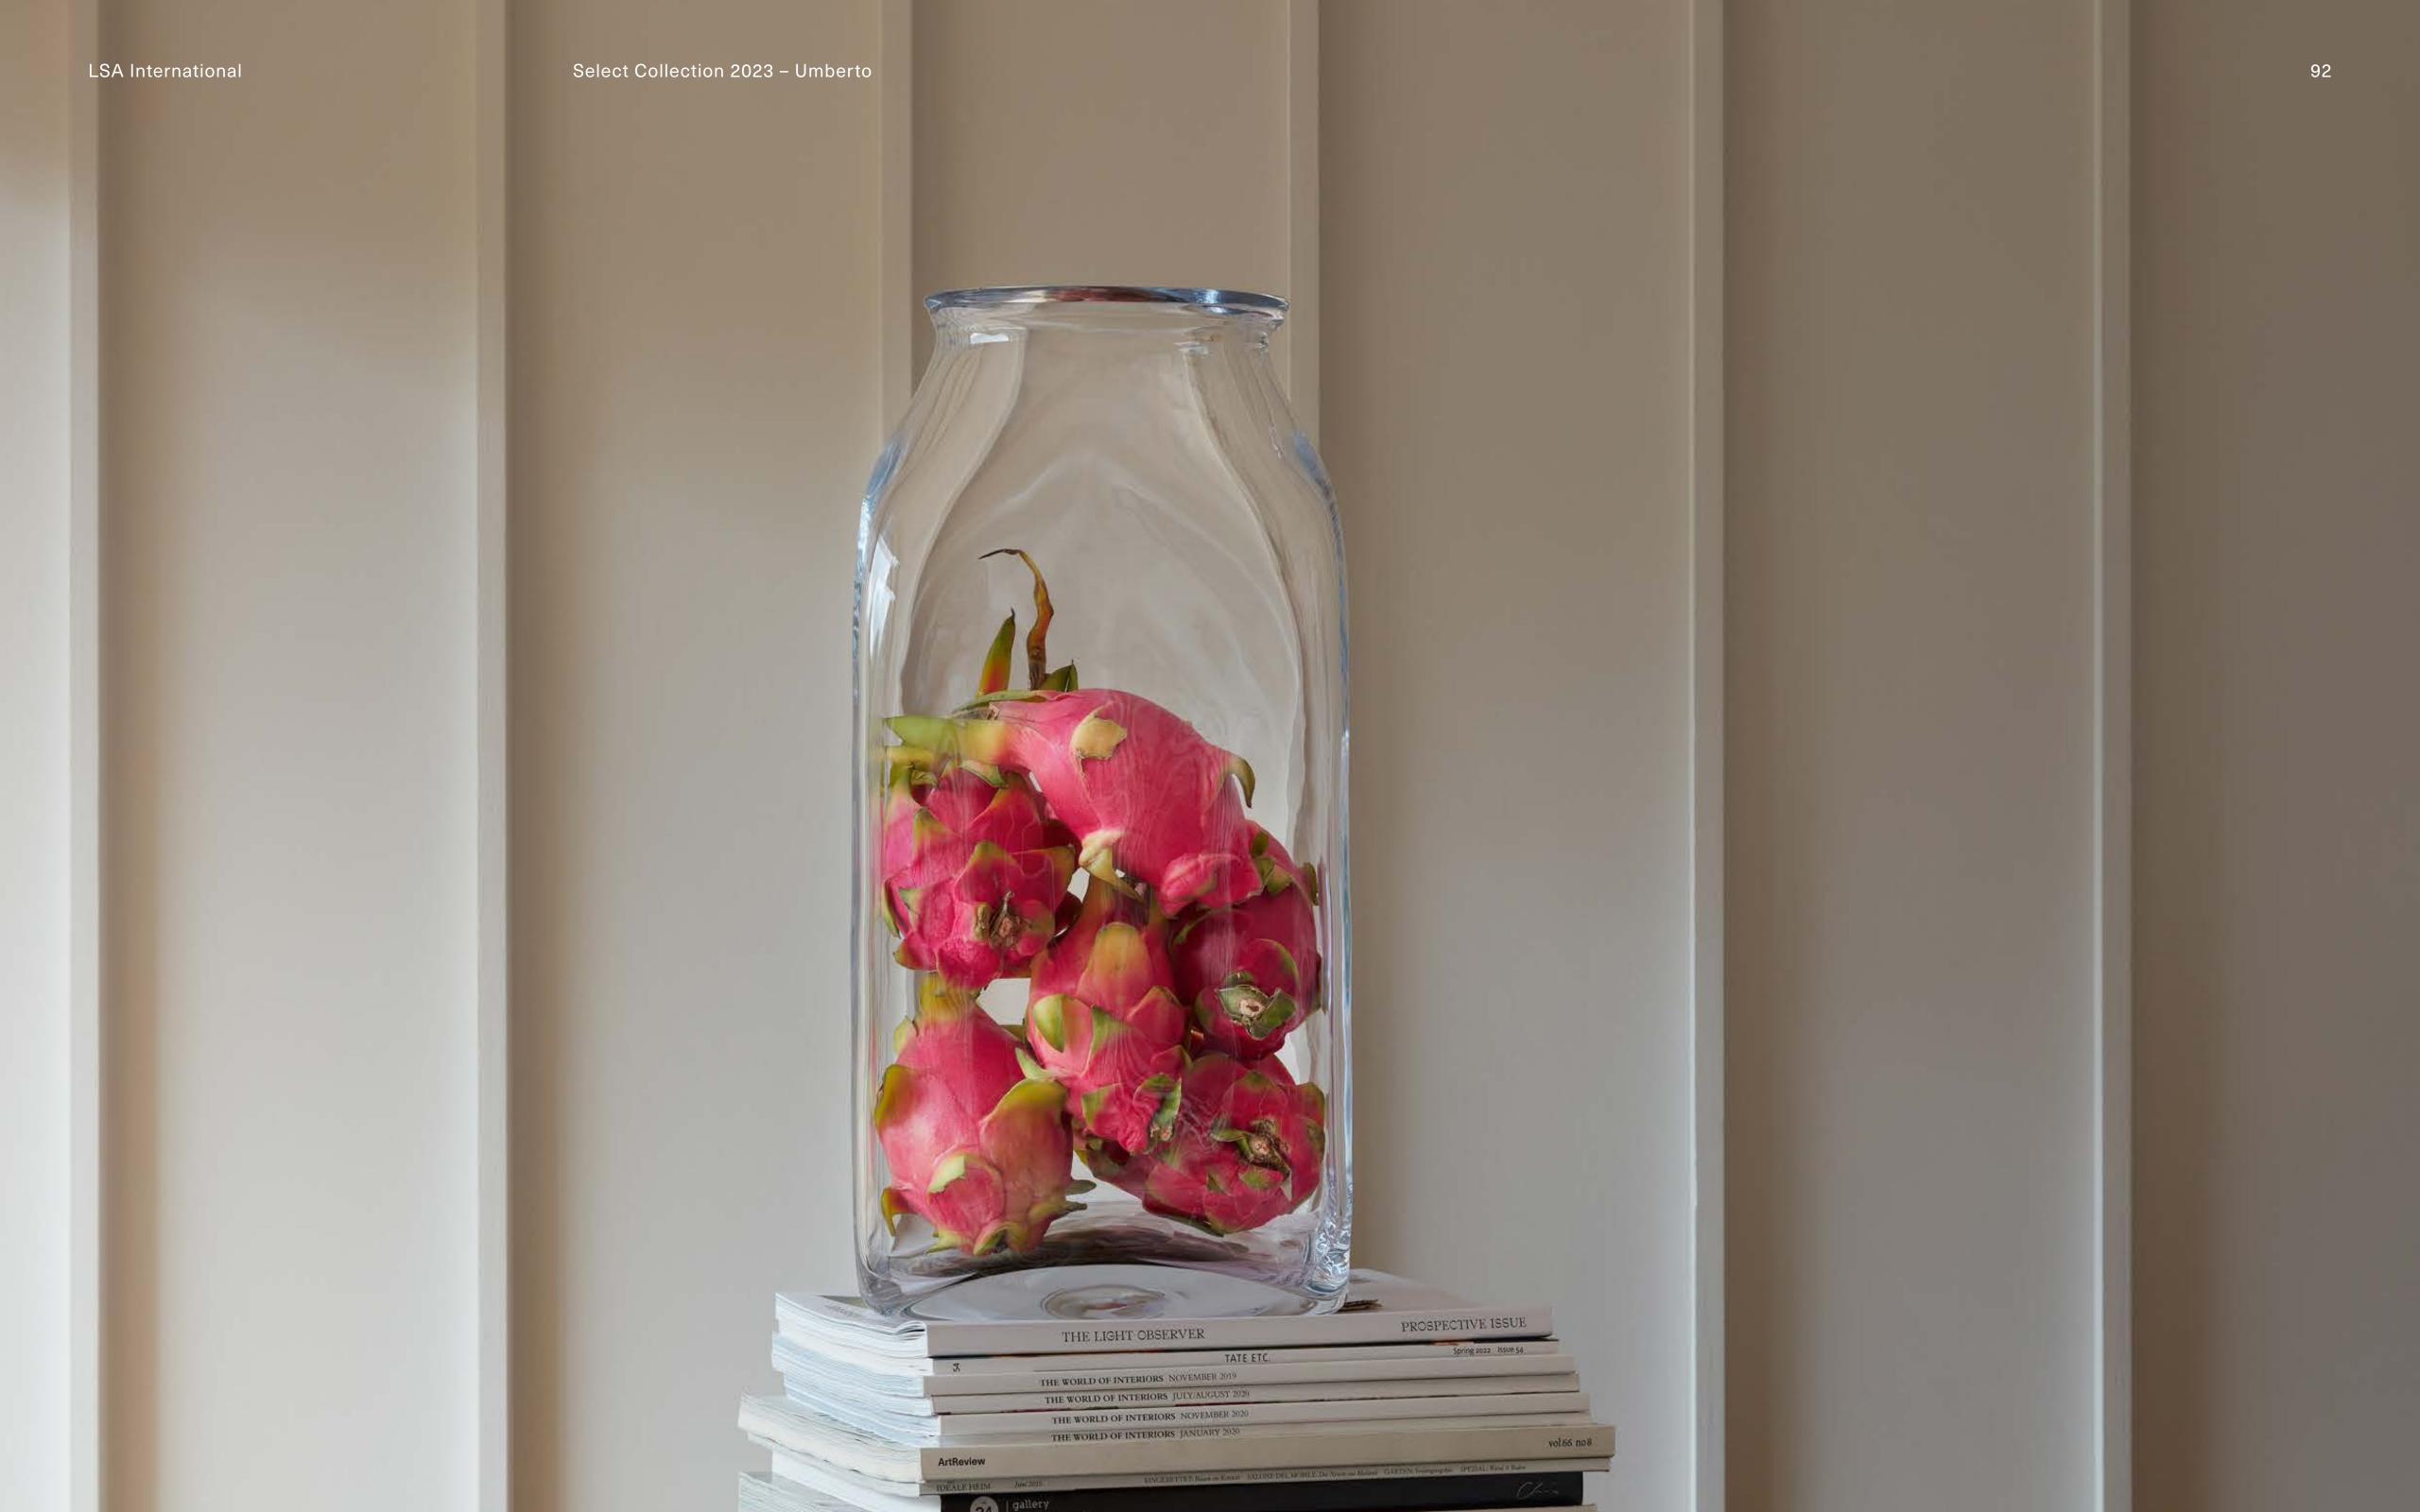

## UMBERTO

Reminiscent of apothecary jars, the Umberto vase is mouth-blown, scissor cut at the rim and shaped by hand using wooden tools.

Each unique piece is suitable as a vase or display container.

LSA International Select Collection 2023 - Umberto

LSA International Select Collection 2023 - Umberto

LSA International Select Collection 2023 – Boulder 96