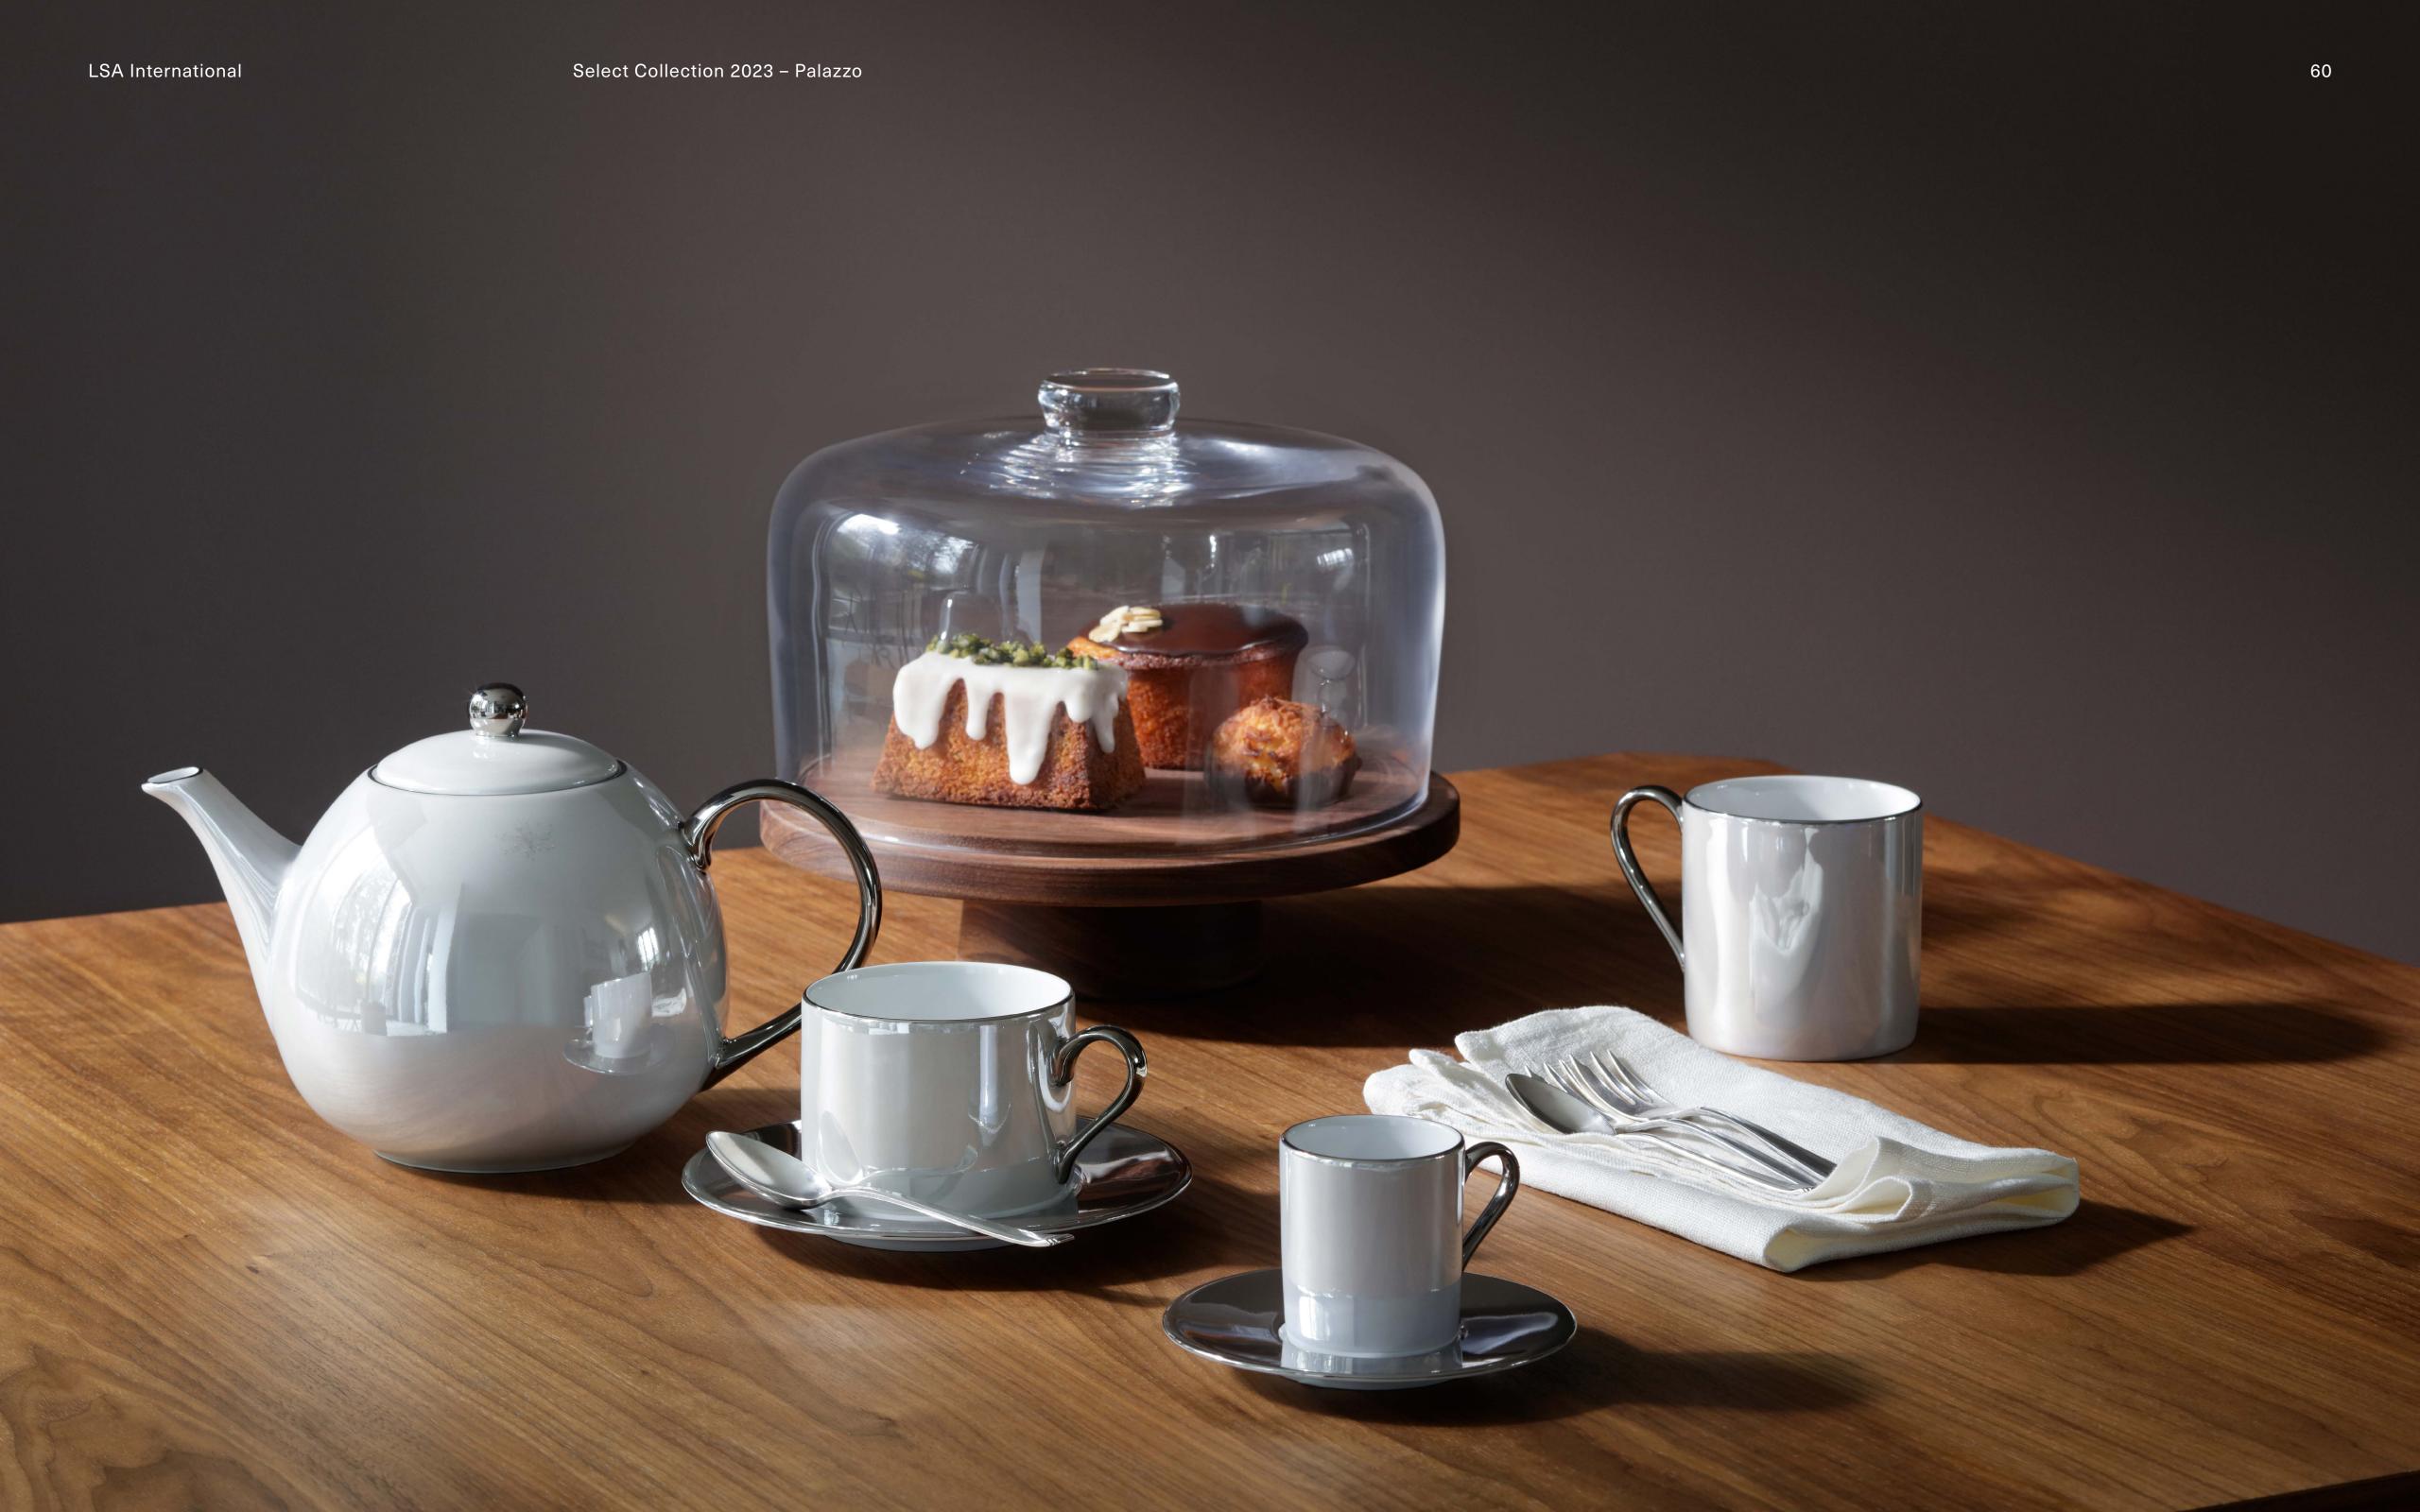

LSA International Select Collection 2023 - Palazzo

# PALAZZO

A collection of hand-painted porcelain tableware inspired by the grandeur of luxury hotels. Tea and coffee cups are painted by hand with iridescent lustre and the handles, rims and saucers are painted with platinum.

LSA International Select Collection 2023 – Palazzo 59