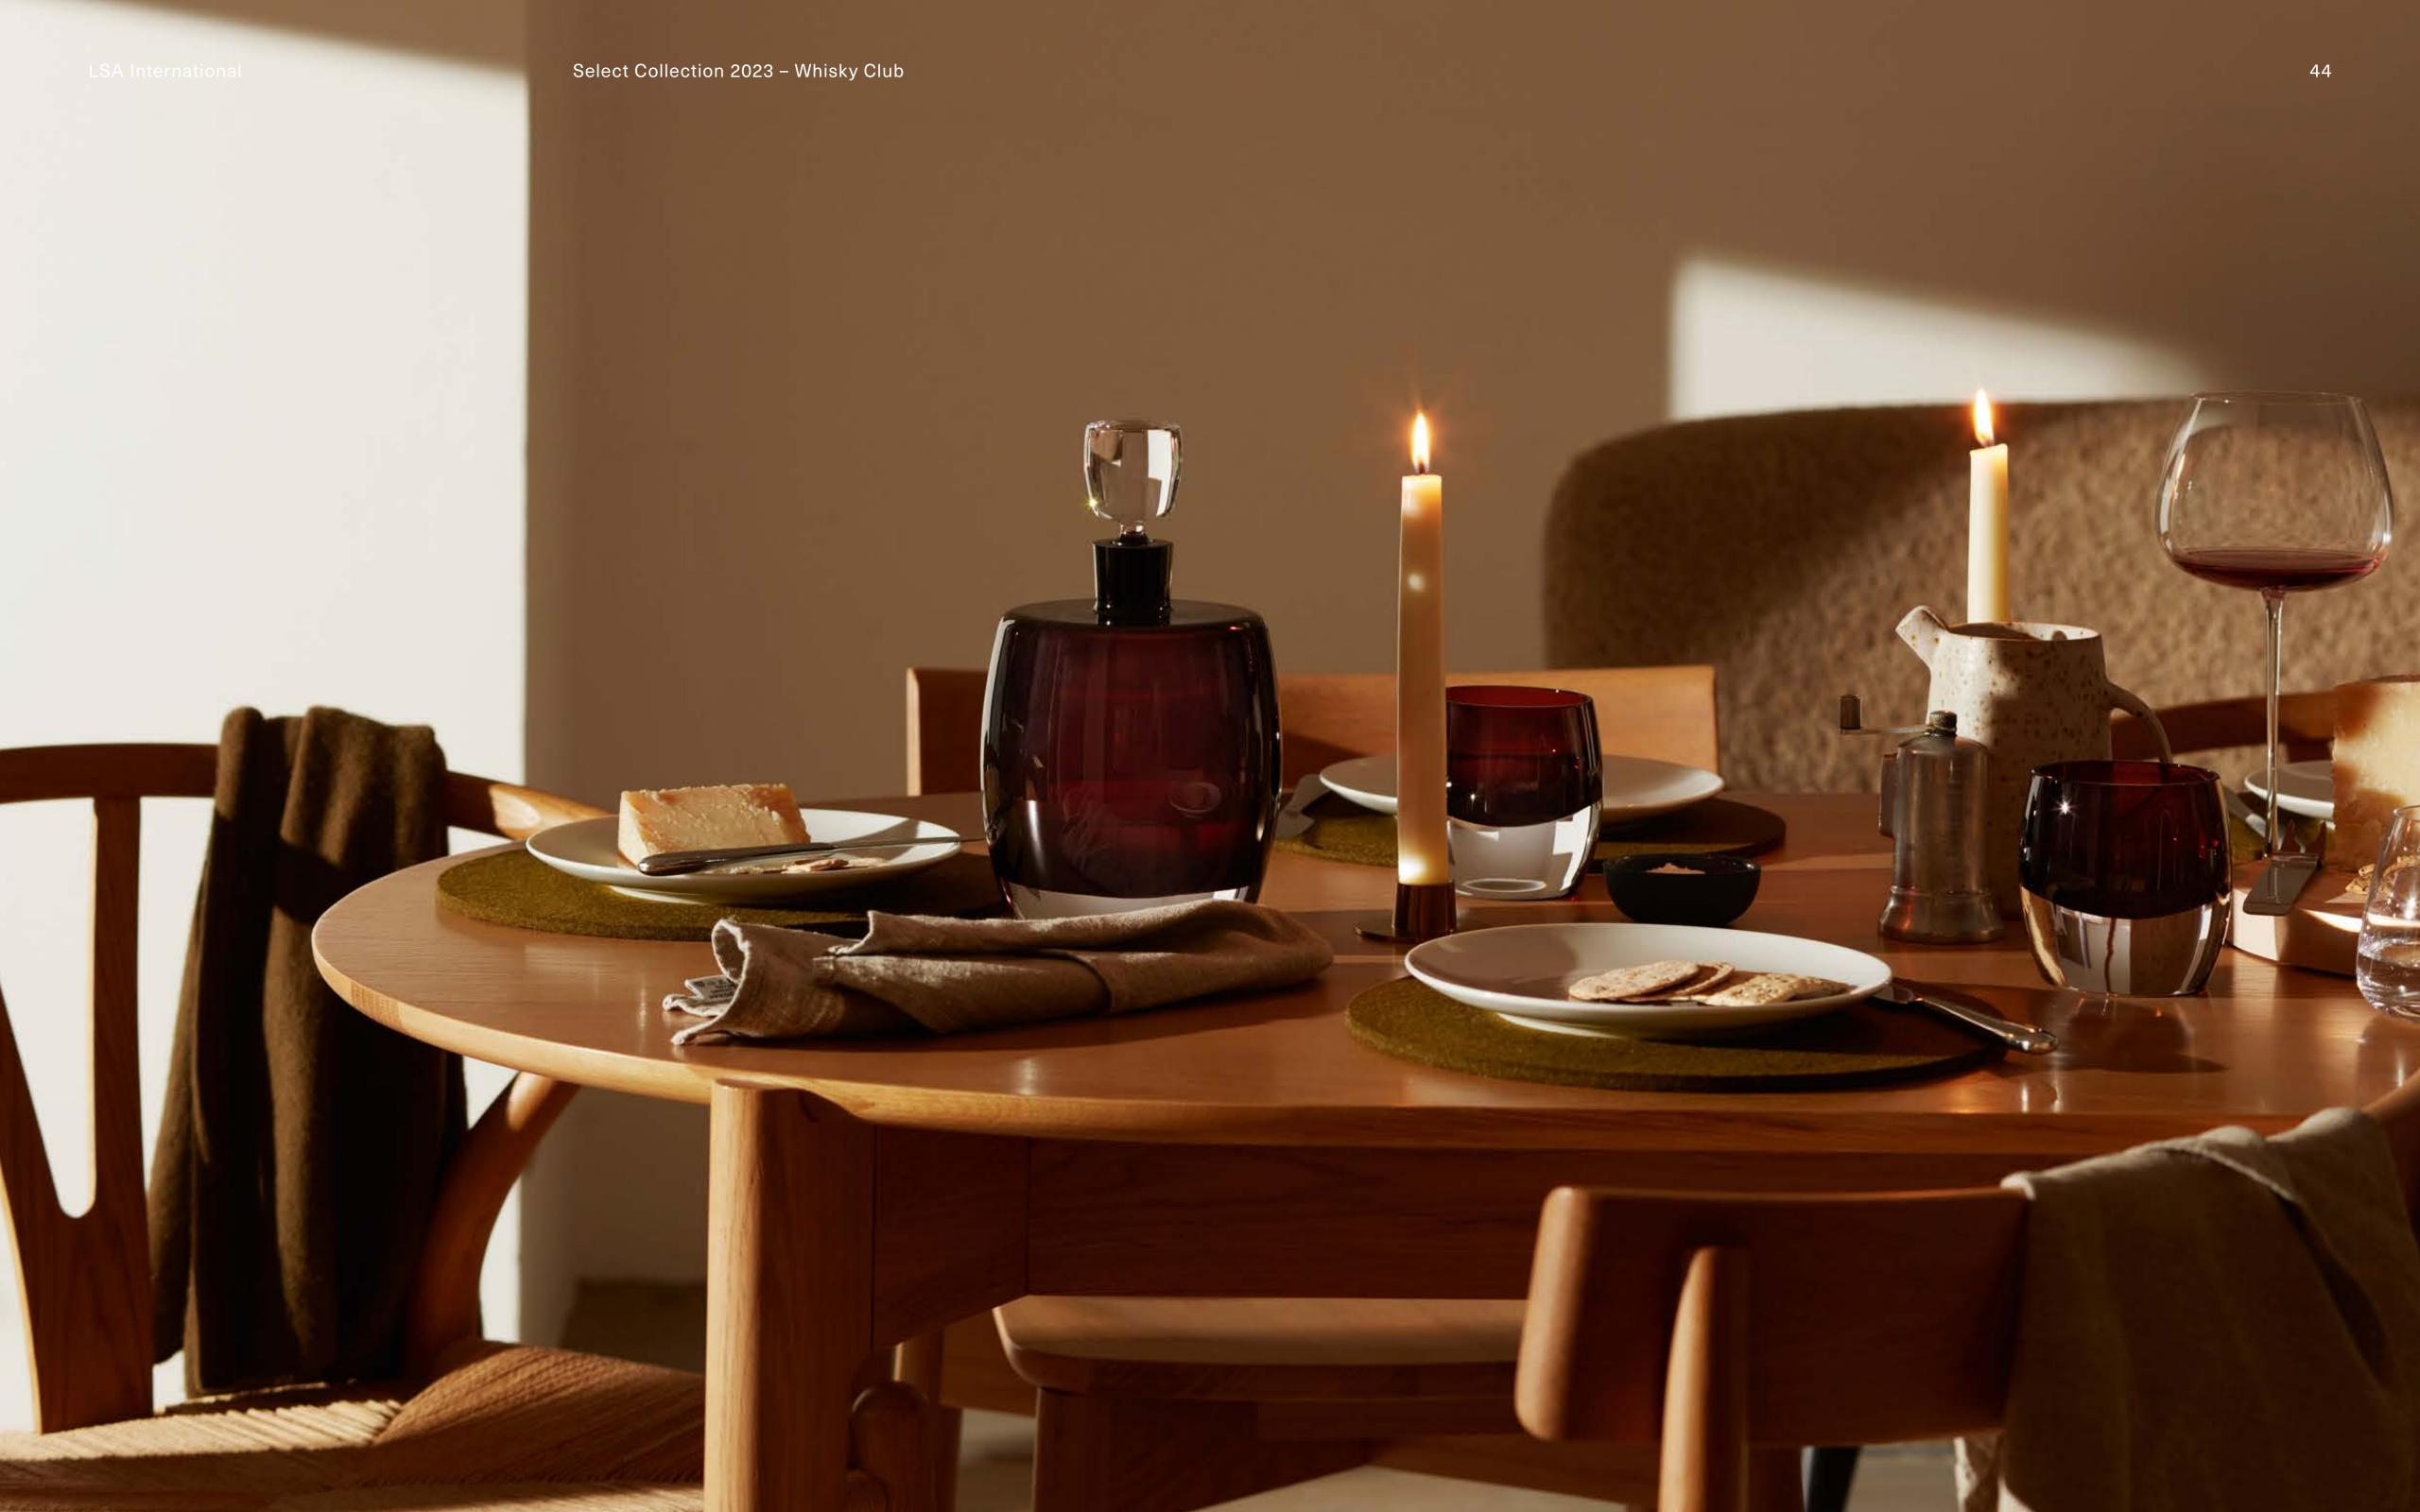

LSA International Select Collection 2023 – Whisky Club

# WHISKY CLUB

A contemporary collection of cased brown whisky drinkware and accessories, mouth-blown by master glassblowers. Inspired by the luxurious yet intimate ambience of a members' club, the rich brown glass echoes the colour of peat, used to imbue whisky with a distinctive, smoky flavour.

Set includes: Decanter Tumbler x 2

Set includes: Ice Bucket Decanter Tumbler x 2 Serving Tray

47