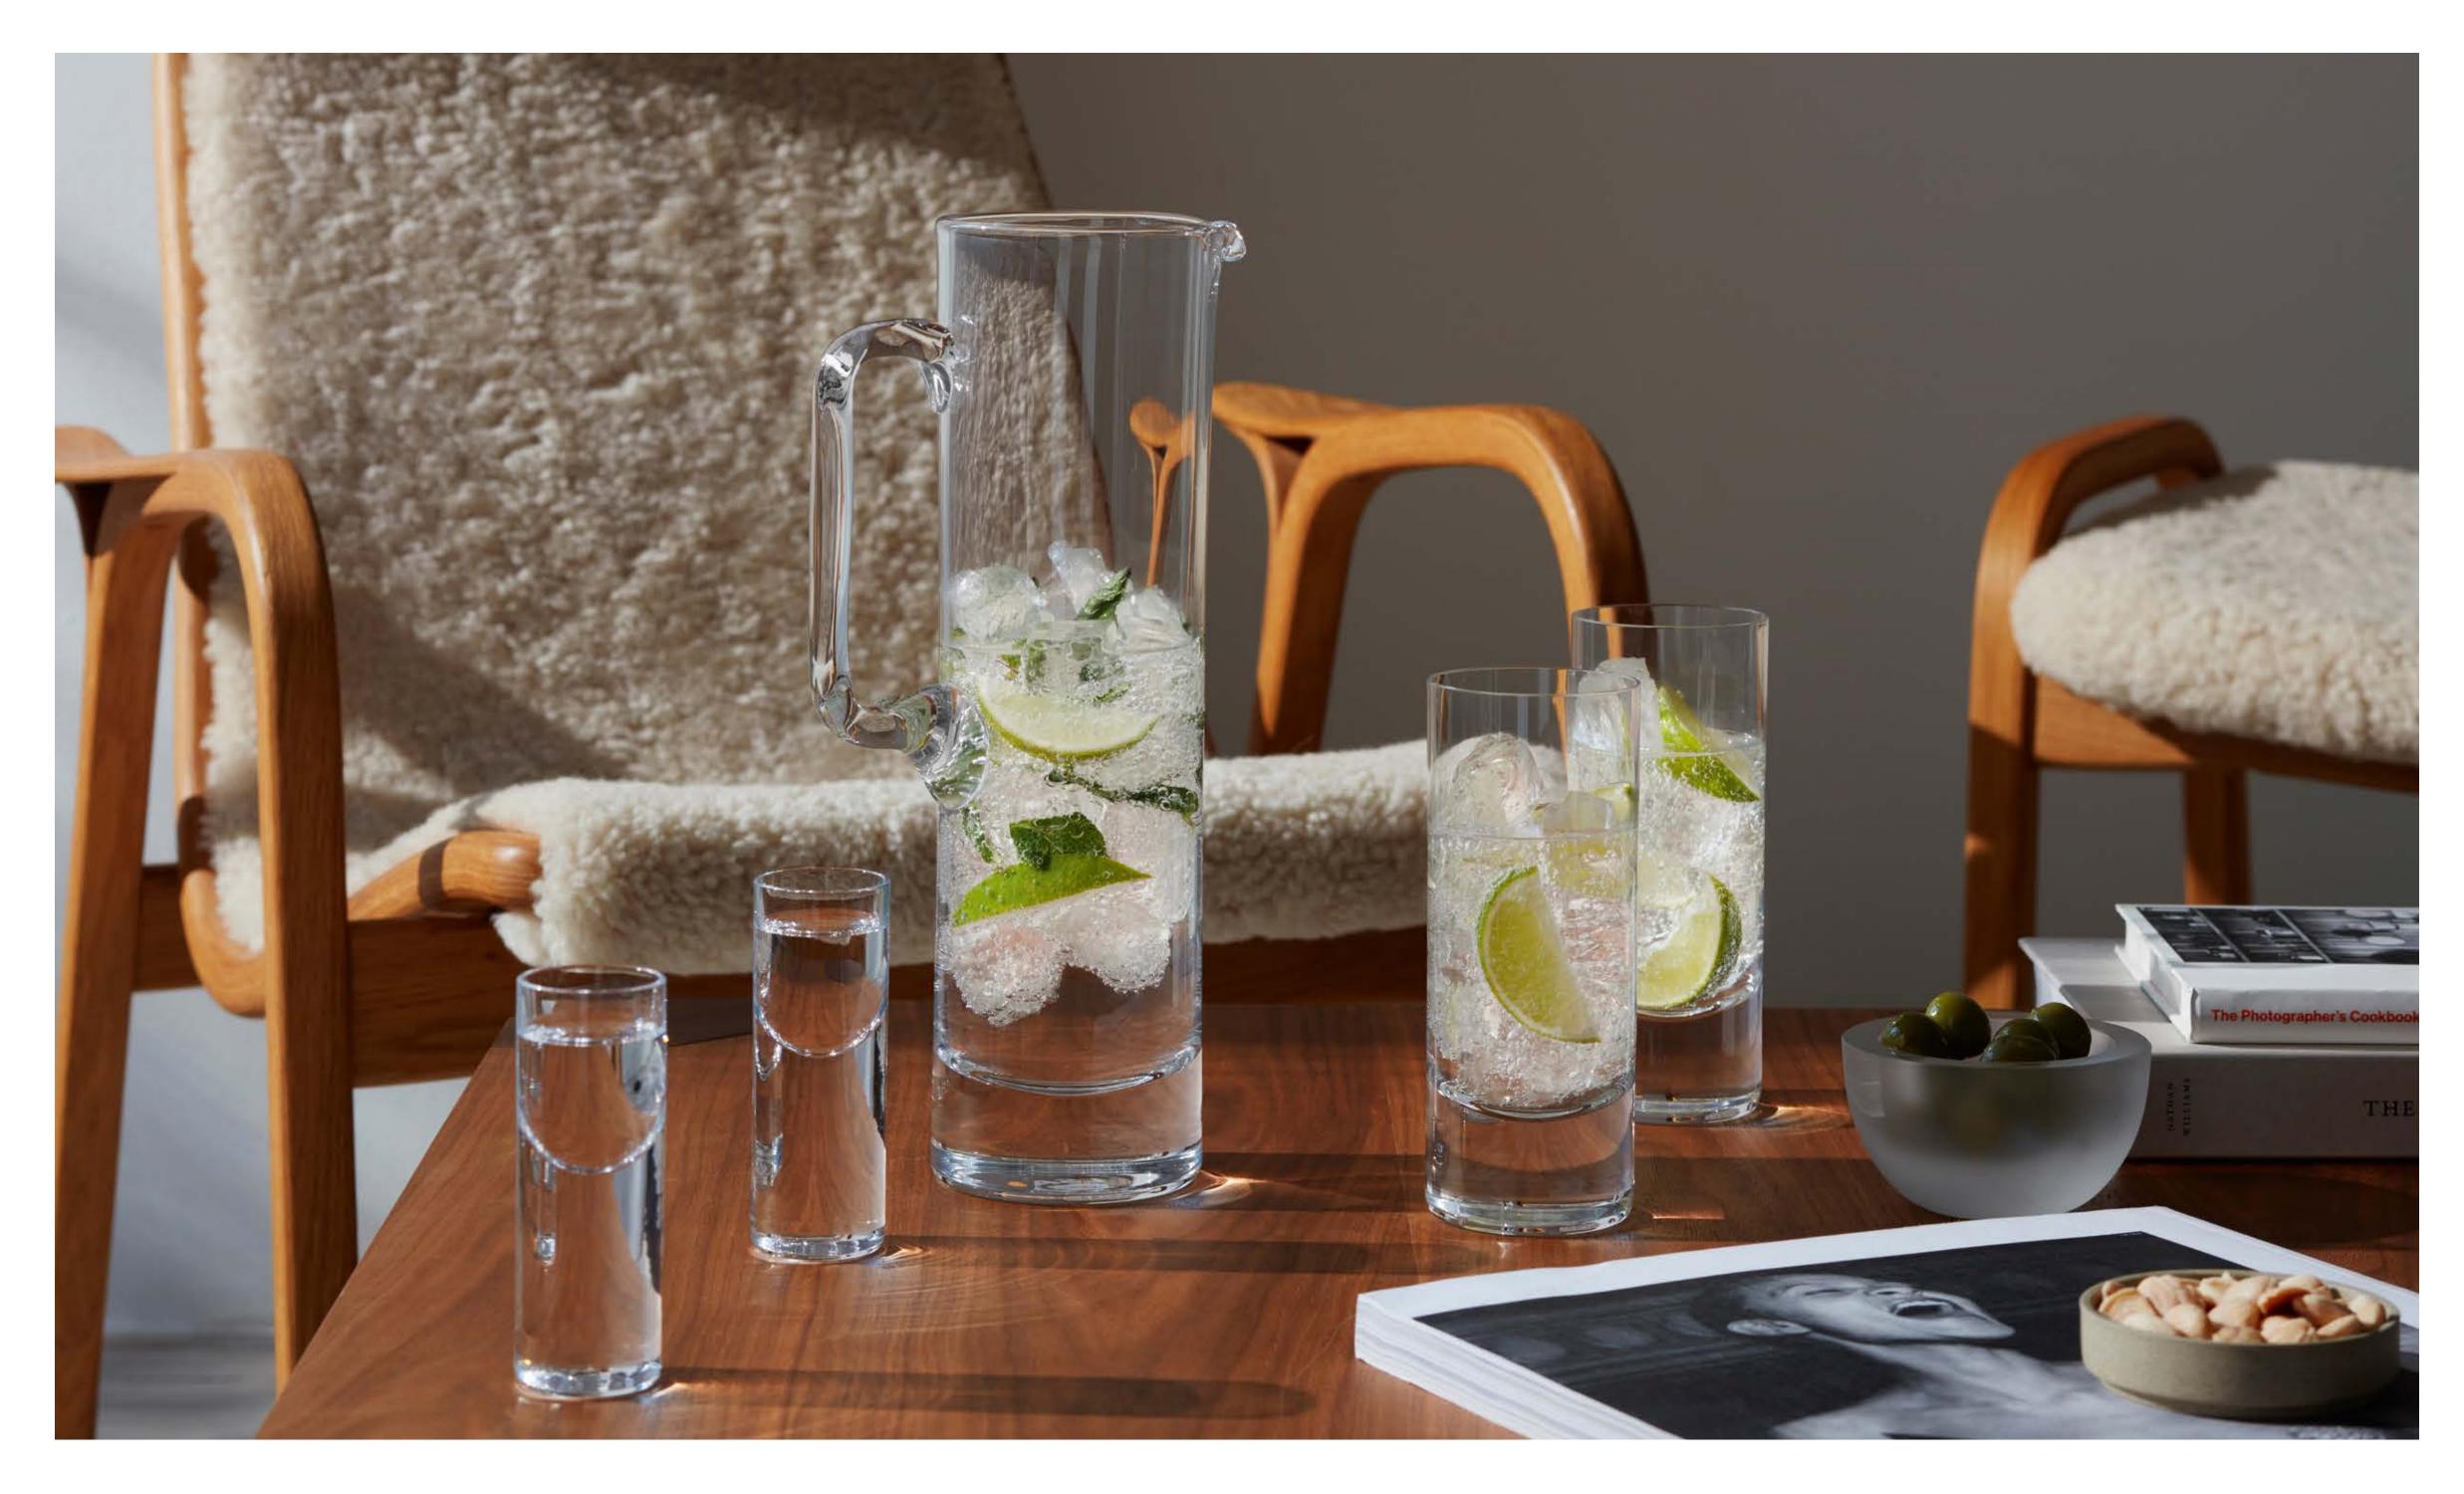

# BORIS

Inspired by the simple geometry of cylinders and circles, BORIS is one of our long-established collections. The pairing of a heavy base with a fine rim is only possible through expert hand production. This enduring collection features individual pieces and a whisky set.

For more BORIS see page 12.

LSA International Select Collection 2023 – Boris

LSA International Select Collection 2023 - Boris

LSA International Select Collection 2023 – Boris

Select Collection 2023 – Boris Skyline

BORIS
Nick & Nora x 2
clear 180ml / 6oz
BI19 N 🛱

BORIS
Assorted Liqueur Glass x 4
clear 75ml/60ml/65ml/95ml/
3oz/2oz/2oz/3oz
BI20 N H

BORIS
Tumbler x 2
clear 250ml / 8oz
BI06 

⊞

LSA International Select Collection 2023 - Madrid 33