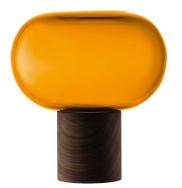

# OBLATE

Mouth-blown vessels in clear and cased-coloured glass with a flattened, spherical shape and a pillar stem which locates into the walnut base. Versatile, expertly-crafted decorative objects which may be used as vases, lanterns, planters or bowls.

LSA International Select Collection 2023 - Oblate 78

LSA International Select Collection 2023 – Oblate

LSA International Select Collection 2023 – Oblate Skyline 81

OBLATE
Vase
amber / walnut
H21.5cm Ø19.5cm /
H8.5in Ø7.75in
OB11  $\stackrel{\leftrightarrow}{\boxplus}$ 