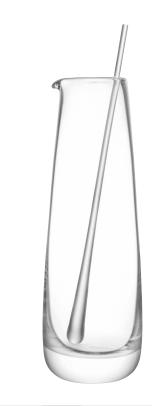

BAR CULTURE Jug & Stirrer clear 1.25L / 42oz BC11 ⊞

BAR CULTURE Long Drink Glass x 2 Cigar Ashtray clear 310ml / 10oz BC03 <u>⊞</u>

BAR CULTURE clear Ø17cm / Ø6.75in BC14 <u>⊞</u>

BAR CULTURE Ice Bucket clear H15.5cm / H6in 