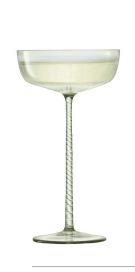

### CHAMPAGNE THEATRE

A sophisticated collection of flutes and saucers, handmade from coloured glass. Fine bowls and tall, hand-drawn stems with a braided texture or tiered detail. Combining the eclectic mix of tints and shapes adds theatre to any celebration.