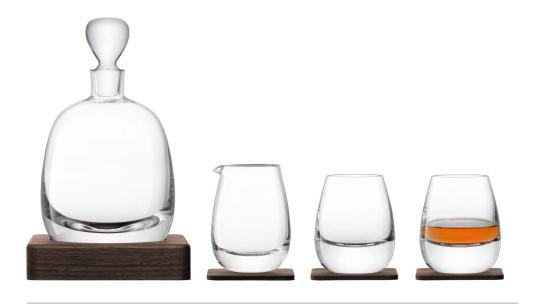

# WHISKY

Designed for the discerning whisky drinker, this collection includes specialist mouth-blown drinkware accompanied by solid walnut accessories.

LSA International Select Collection 2023 – Whisky

LSA International Select Collection 2023 – Whisky Skyline

Set includes:
Decanter & Walnut Base
Jug & Walnut Coaster
Tumbler & Walnut Coaster x 2

WHISKY
Islay Connoisseur Set & Walnut Tray
clear
L44cm / L17.25in
WH10 

###

Set includes:
Decanter & Walnut Base
Jug & Walnut Coaster
Tumbler & Walnut Coaster x 2
Nosing Glass & Cover x 2
Walnut Tray