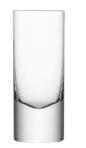

# BORIS

Inspired by the simple geometry of cylinders and circles, BORIS is one of our long-established collections. The pairing of a heavy base with a fine rim is only possible through expert hand production. This enduring collection features individual pieces and a whisky set.

BORIS
Nick & Nora x 2
clear 180ml / 6oz
BI19 N 🛱

BORIS
Assorted Liqueur Glass x 4
clear 75ml/60ml/65ml/95ml/
3oz/2oz/2oz/3oz
BI20 N H

BORIS
Tumbler x 2
clear 250ml / 8oz
BI06 

⊞

LSA International Select Collection 2023 - Madrid 33