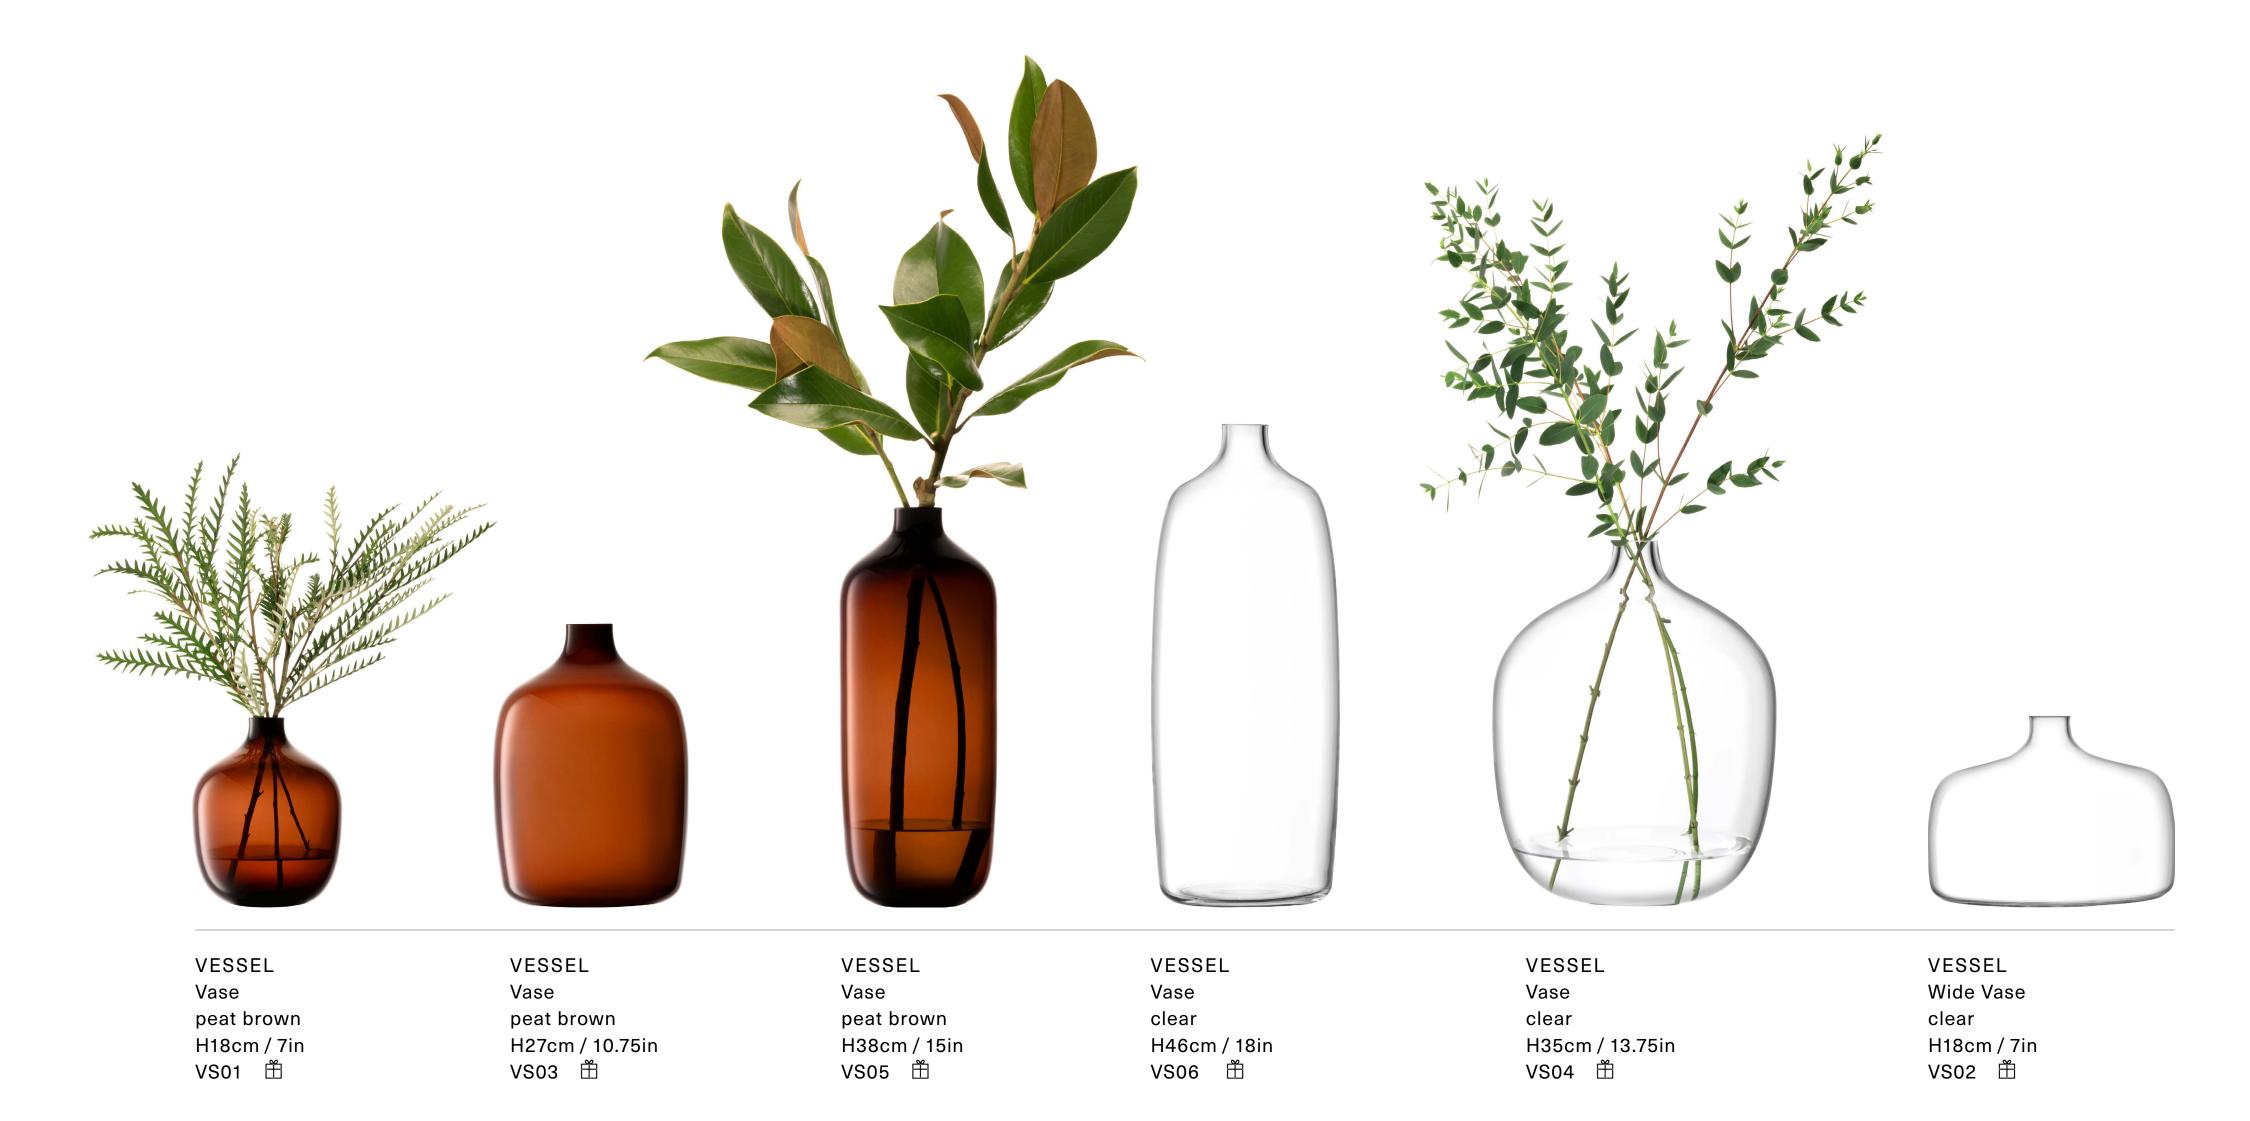

## VESSEL

The organic forms and elegant neck detail define this collection of mouth-blown and hand-crafted vases in clear or cased peat brown glass.

LSA International Select Collection 2023 - Vessel 87

LSA International Select Collection 2023 – Umberto 91