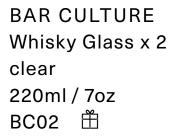

# BAR CULTURE

Refined barware, mouth-blown by master craftsmen for the discerning individual who appreciates the subtle nuances of modern design. The collection is characterised by fine rims, tall stems and exceptionally weighty bases.

BAR CULTURE Liqueur Glass x 2 clear 120ml / 4oz 

BAR CULTURE Cognac Balloon Glass x 2 clear 900ml / 30oz BC04 ≝

BAR CULTURE Cocktail Glass x 2 clear 280ml / 9oz 

BAR CULTURE Balloon Glass x 2 clear 940ml / 32oz BC08 <u>⊞</u>