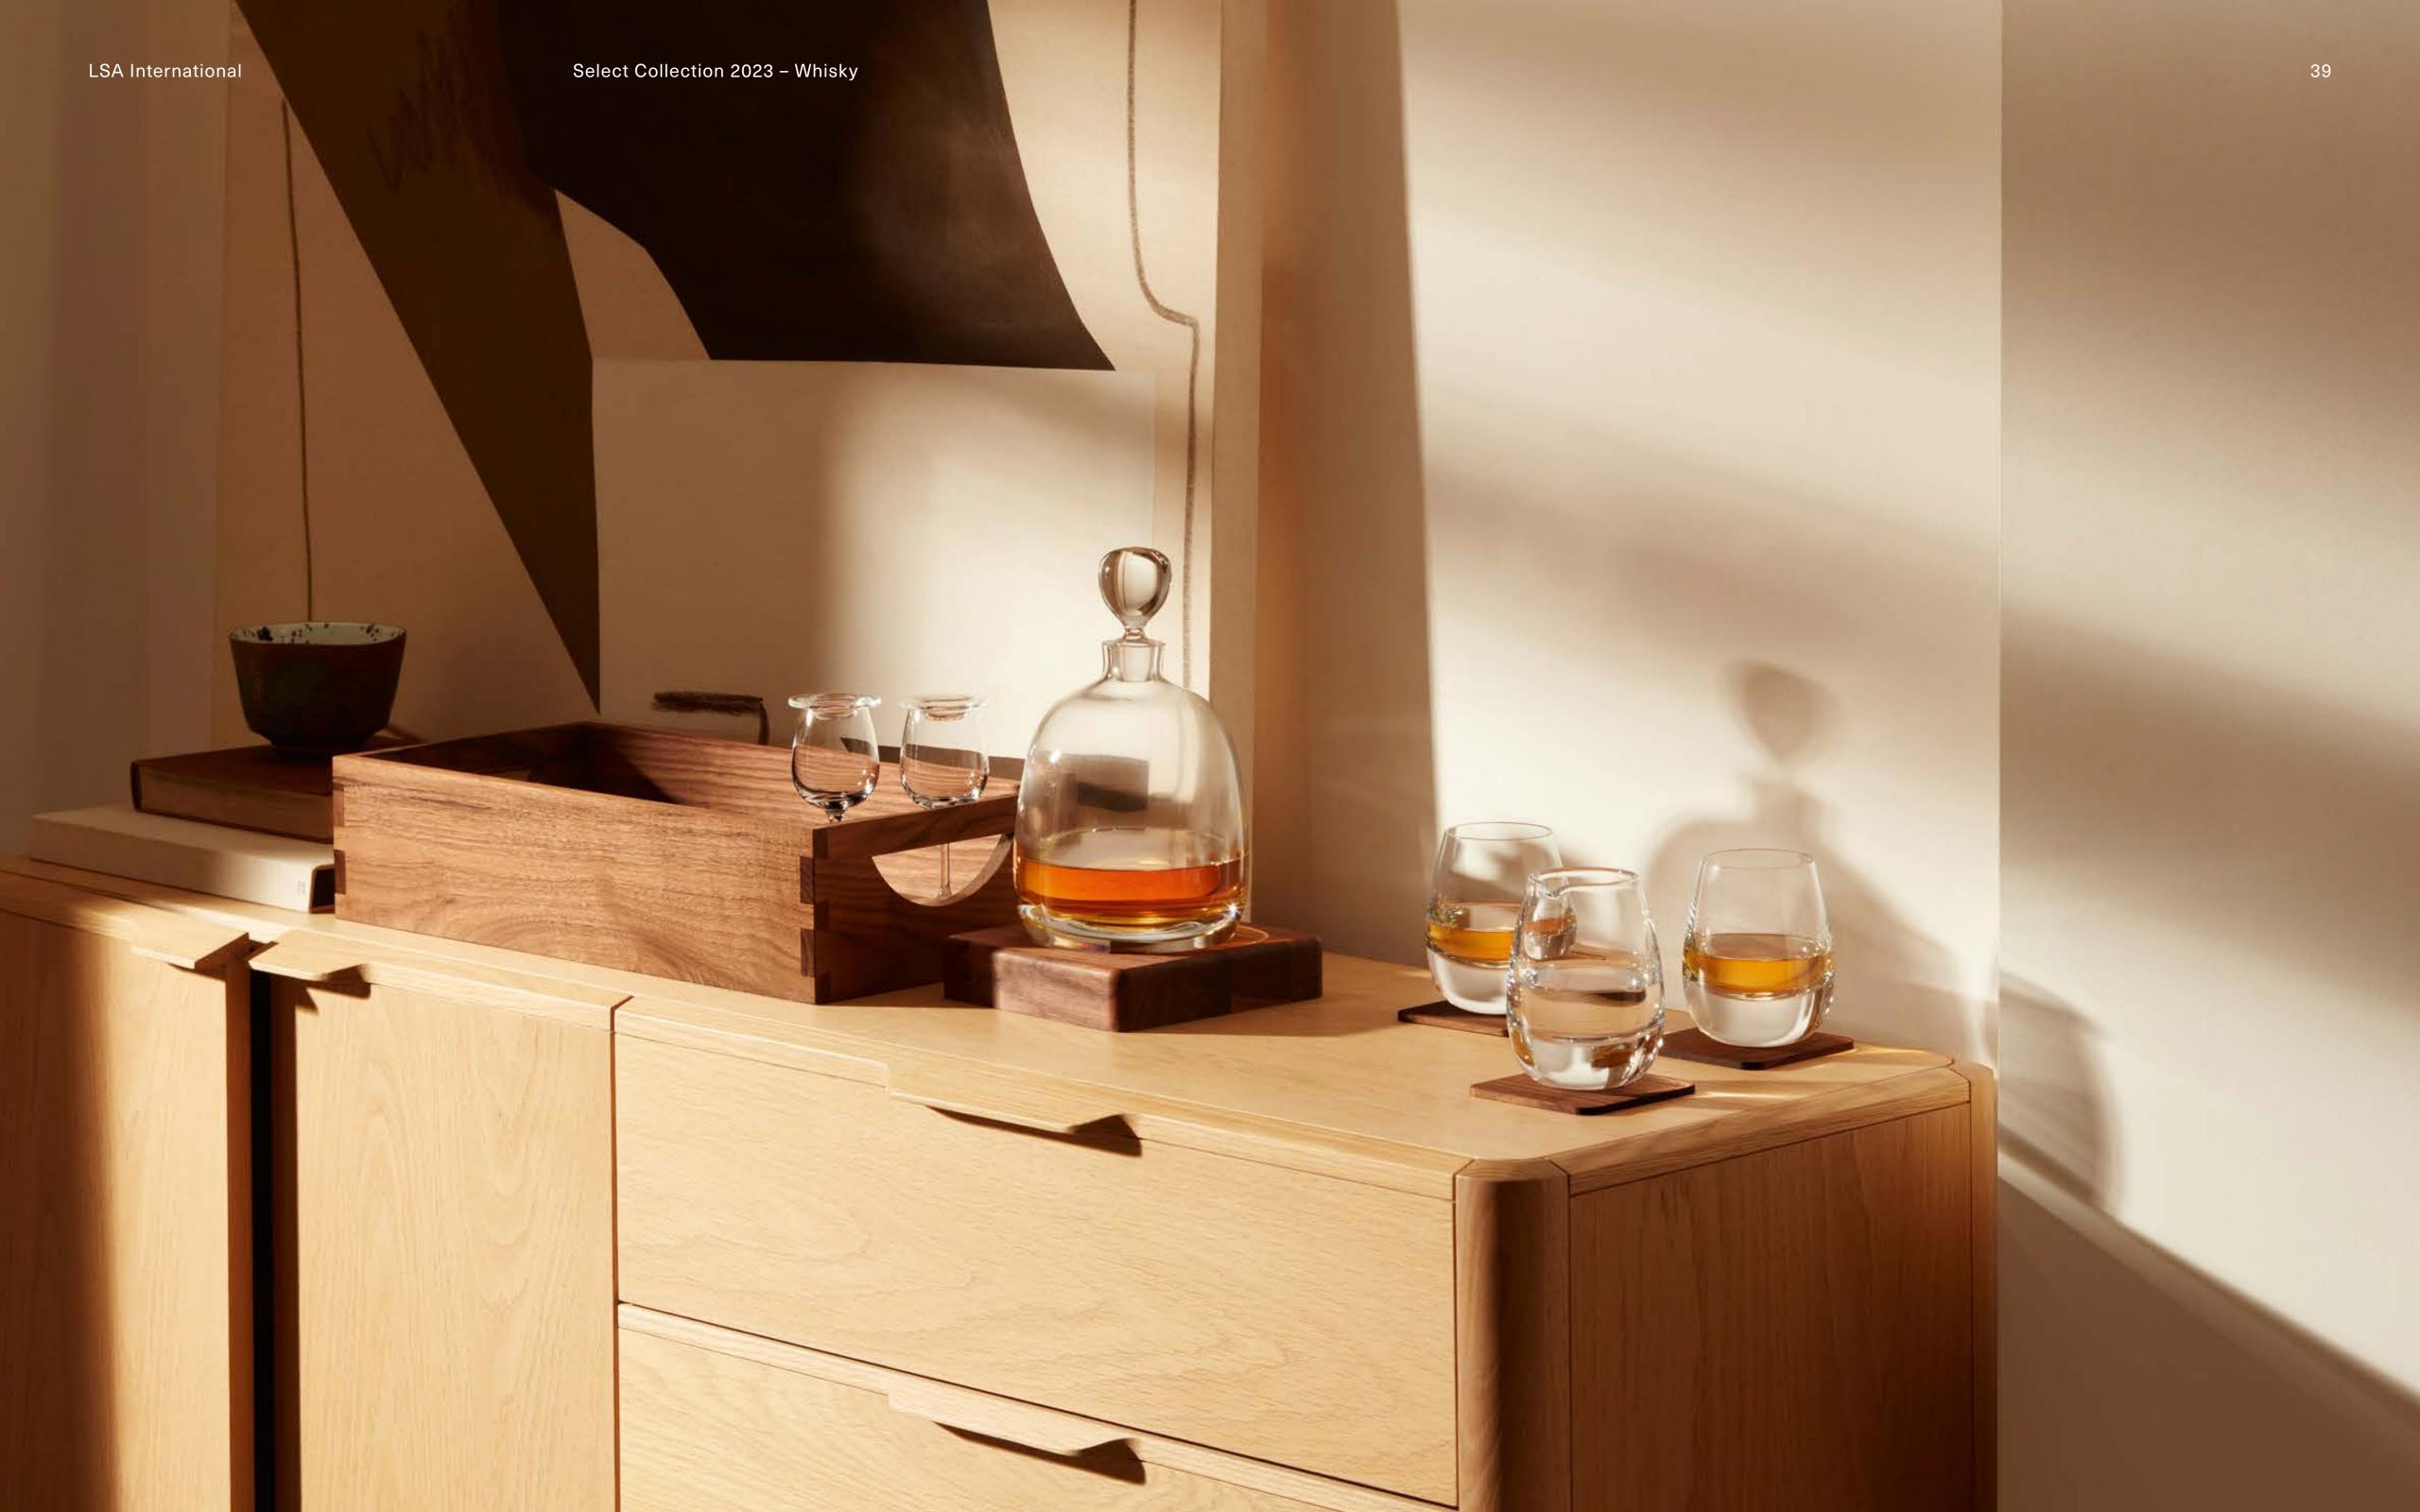

### WHISKY

Our mouth-blown whisky collections share the unifying characteristics of weight, form and attention to detail. Distinctive shapes are accompanied by solid walnut accessories.

Each is designed for the discerning whisky drinker, using master glassblowers and centuries-old techniques that echo the traditions of whisky distillation.

# WHISKY

Designed for the discerning whisky drinker, this collection includes specialist mouth-blown drinkware accompanied by solid walnut accessories.

LSA International Select Collection 2023 – Whisky

LSA International Select Collection 2023 – Whisky Skyline

Set includes:
Decanter & Walnut Base
Jug & Walnut Coaster
Tumbler & Walnut Coaster x 2

WHISKY
Islay Connoisseur Set & Walnut Tray
clear
L44cm / L17.25in
WH10 

###

Set includes:
Decanter & Walnut Base
Jug & Walnut Coaster
Tumbler & Walnut Coaster x 2
Nosing Glass & Cover x 2
Walnut Tray