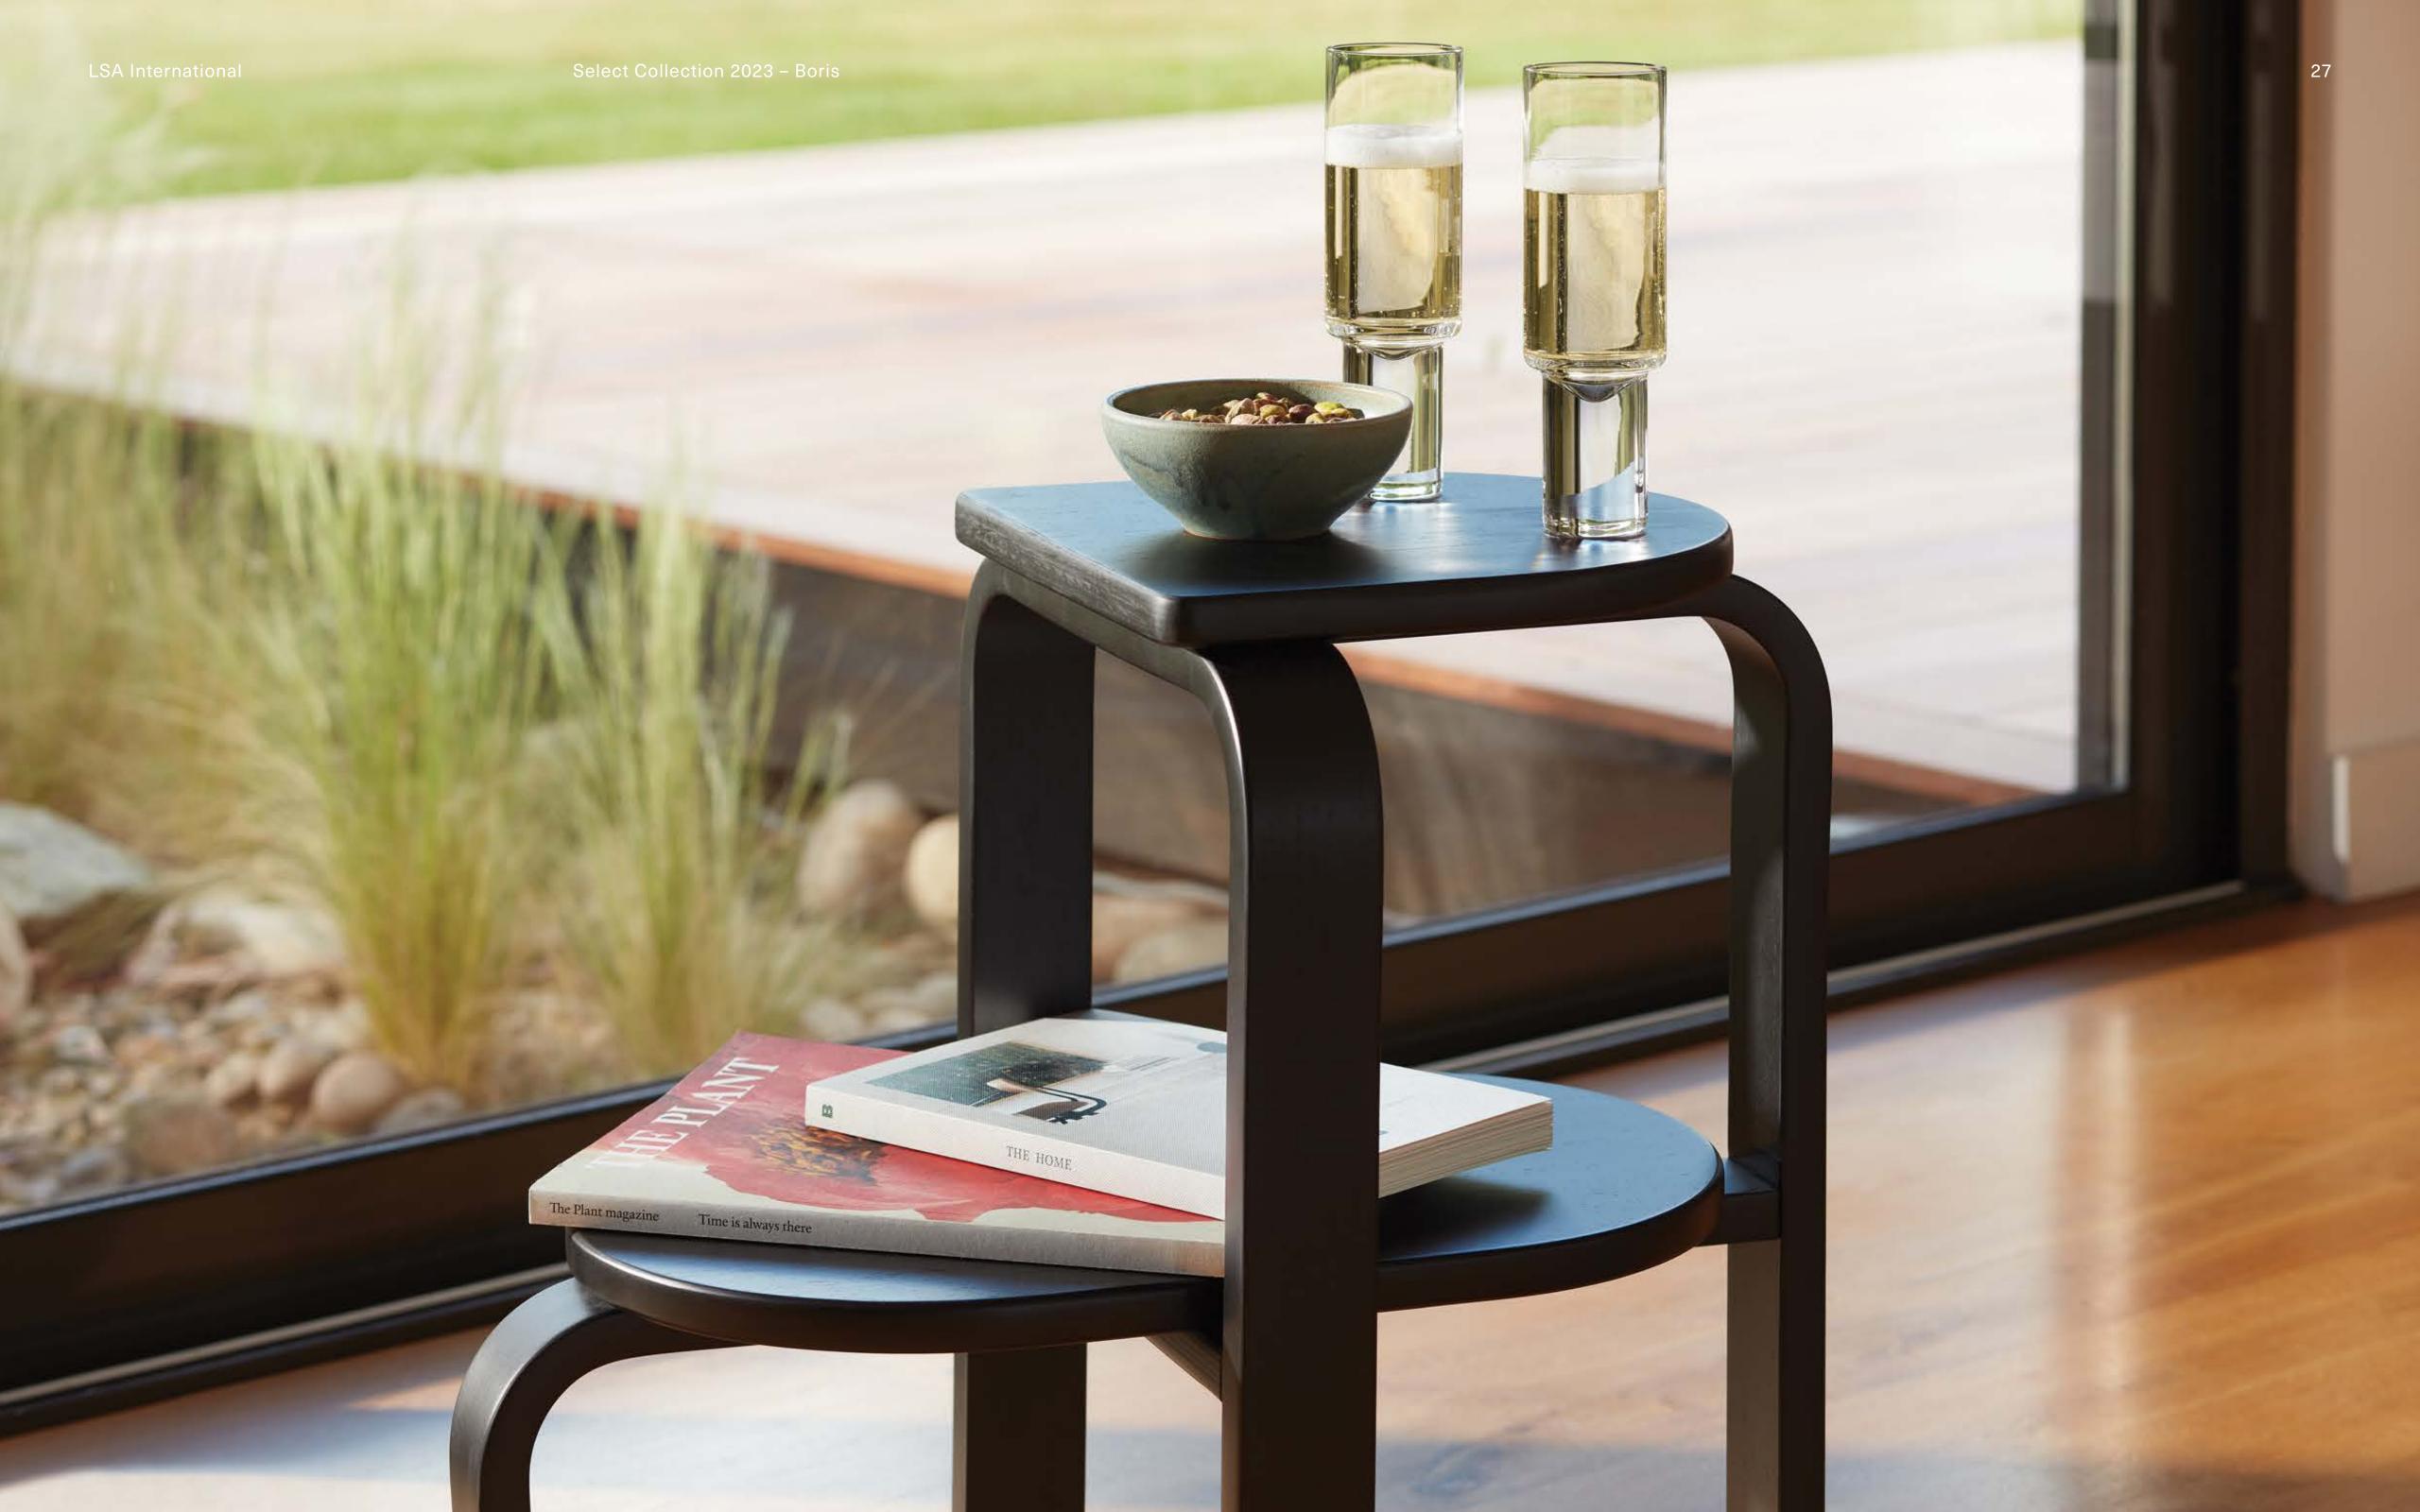

# BORIS ADDITIONS

Inspired by the simple geometry of cylinders and circles, a new set of mouth-blown pieces joins this timeless collection, making BORIS a comprehensive range of drinkware with an accompanying bowl for serving olives or nuts.

For more BORIS see page 21.

BORIS
Bowl
clear Ø12cm/Ø4.75in
BI21 🖺 🛱

COLLECTIONS 2023 LSA International Select Collection 2023 - Boris