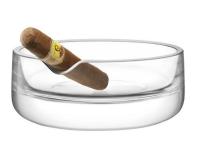

BAR CULTURE Jug & Stirrer clear 1.25L / 42oz BC11 ⊞

BAR CULTURE Long Drink Glass x 2 Cigar Ashtray clear 310ml / 10oz BC03 <u>⊞</u>

BAR CULTURE clear Ø17cm / Ø6.75in BC14 <u>⊞</u>

BAR CULTURE Ice Bucket clear H15.5cm / H6in 