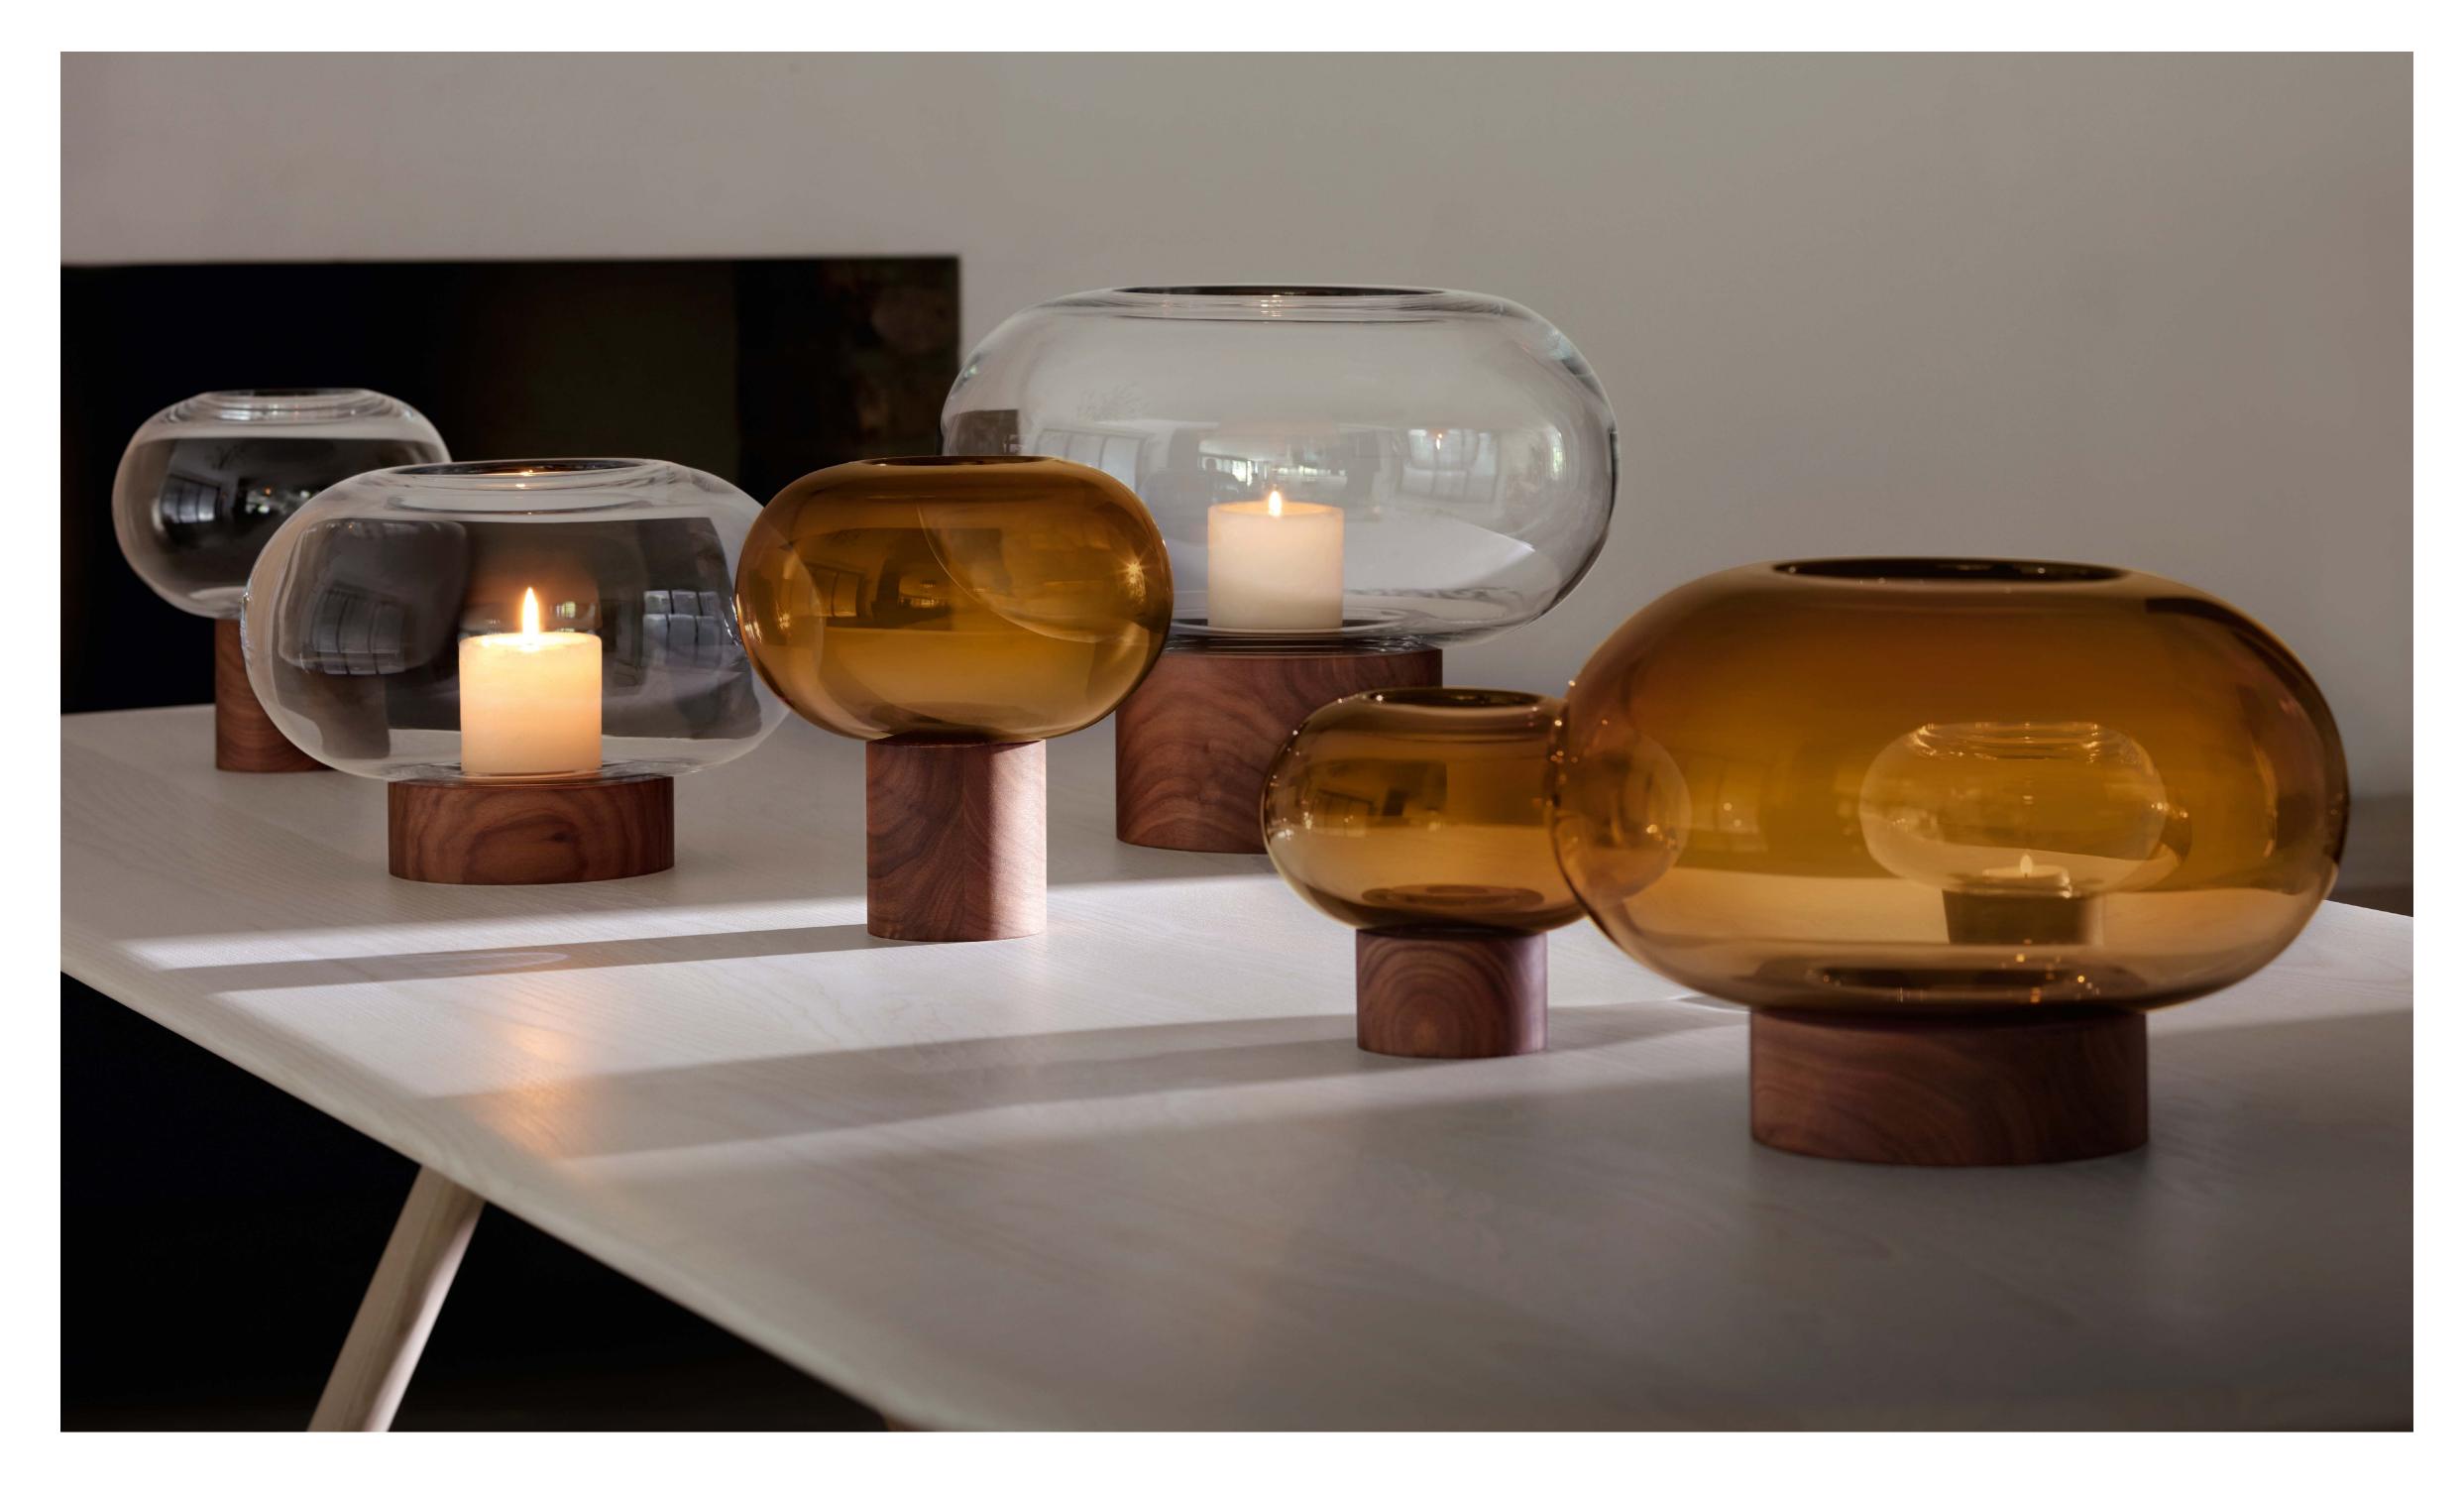

# OBLATE

Mouth-blown vessels in clear and cased-coloured glass with a flattened, spherical shape and a pillar stem which locates into the walnut base. Versatile, expertly-crafted decorative objects which may be used as vases, lanterns, planters or bowls.

LSA International Select Collection 2023 - Oblate 78

LSA International Select Collection 2023 – Oblate

LSA International Select Collection 2023 – Oblate Skyline 81

OBLATE
Vase
amber / walnut
H21.5cm Ø19.5cm /
H8.5in Ø7.75in
OB11  $\stackrel{\leftrightarrow}{\boxplus}$ 