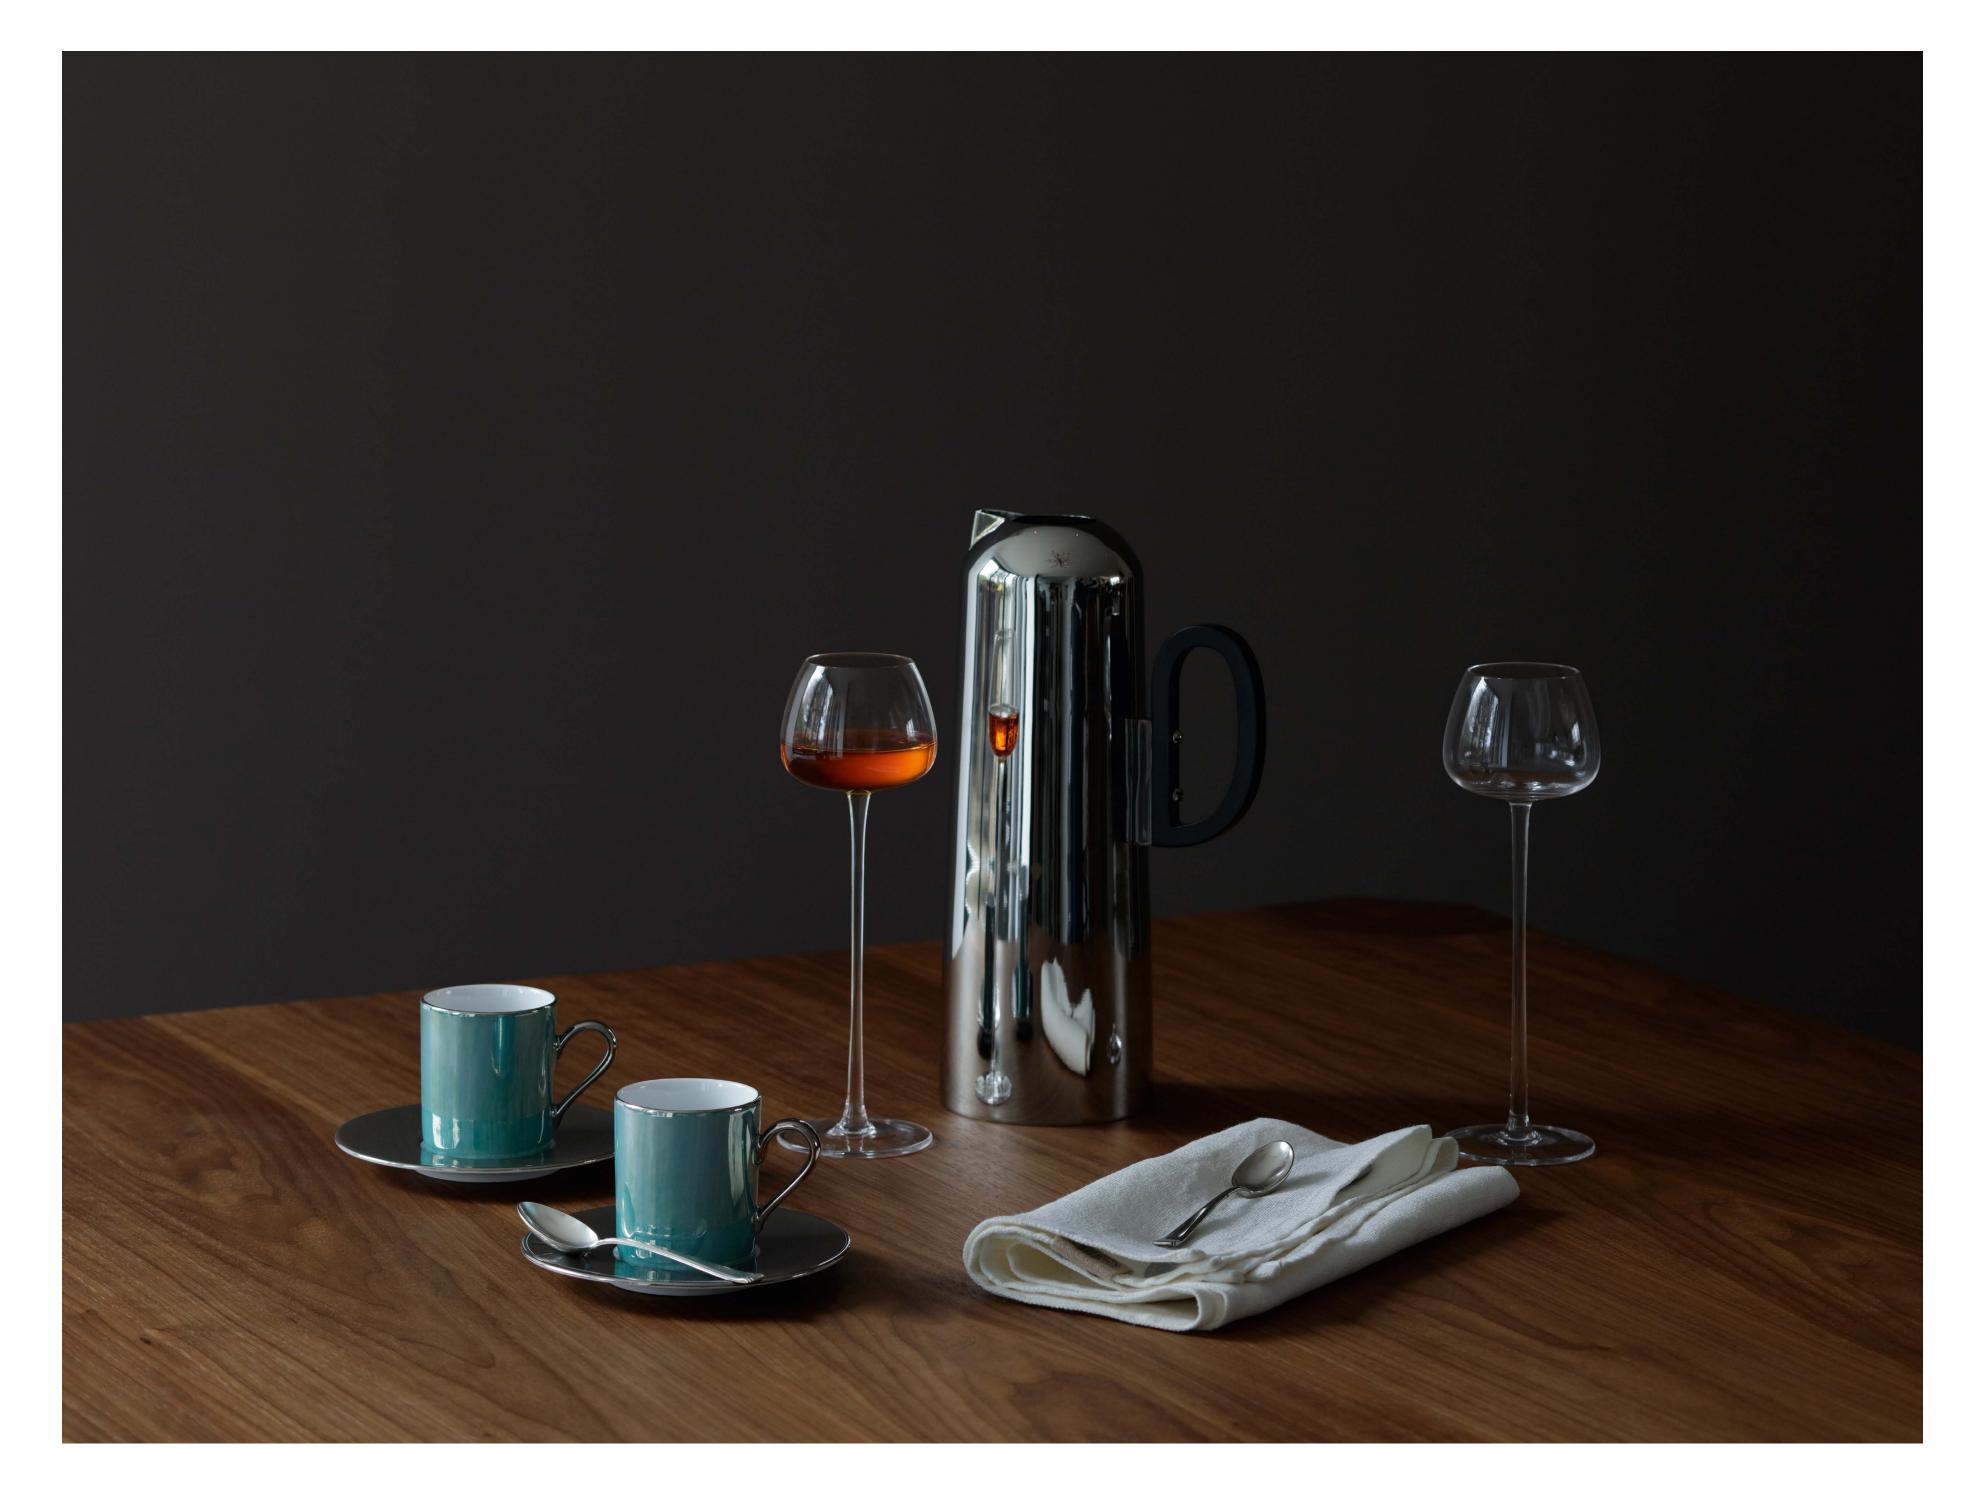

# PALAZZO

A collection of hand-painted porcelain tableware inspired by the grandeur of luxury hotels. Tea and coffee cups are painted by hand with iridescent lustre and the handles, rims and saucers are painted with platinum.