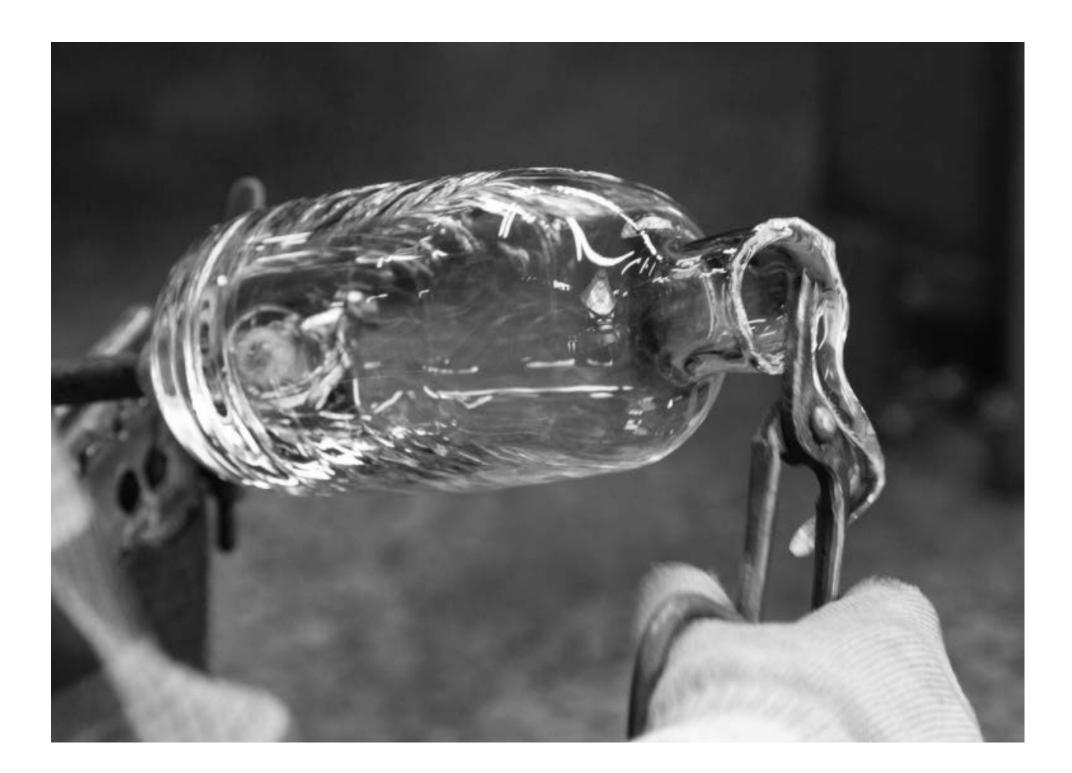

### CRAFT

Through the skilled use of hand tools and an understanding of high quality raw materials, our European craftsmen use traditional techniques to transform mouth-blown glass into products of intrinsic value. After basic forms are blown, each piece is finished accordingly using a range of detailed processes. Our experience with the material enables us to experiment and push the boundaries of hand production, using the craftsmanship and skill of European producers.