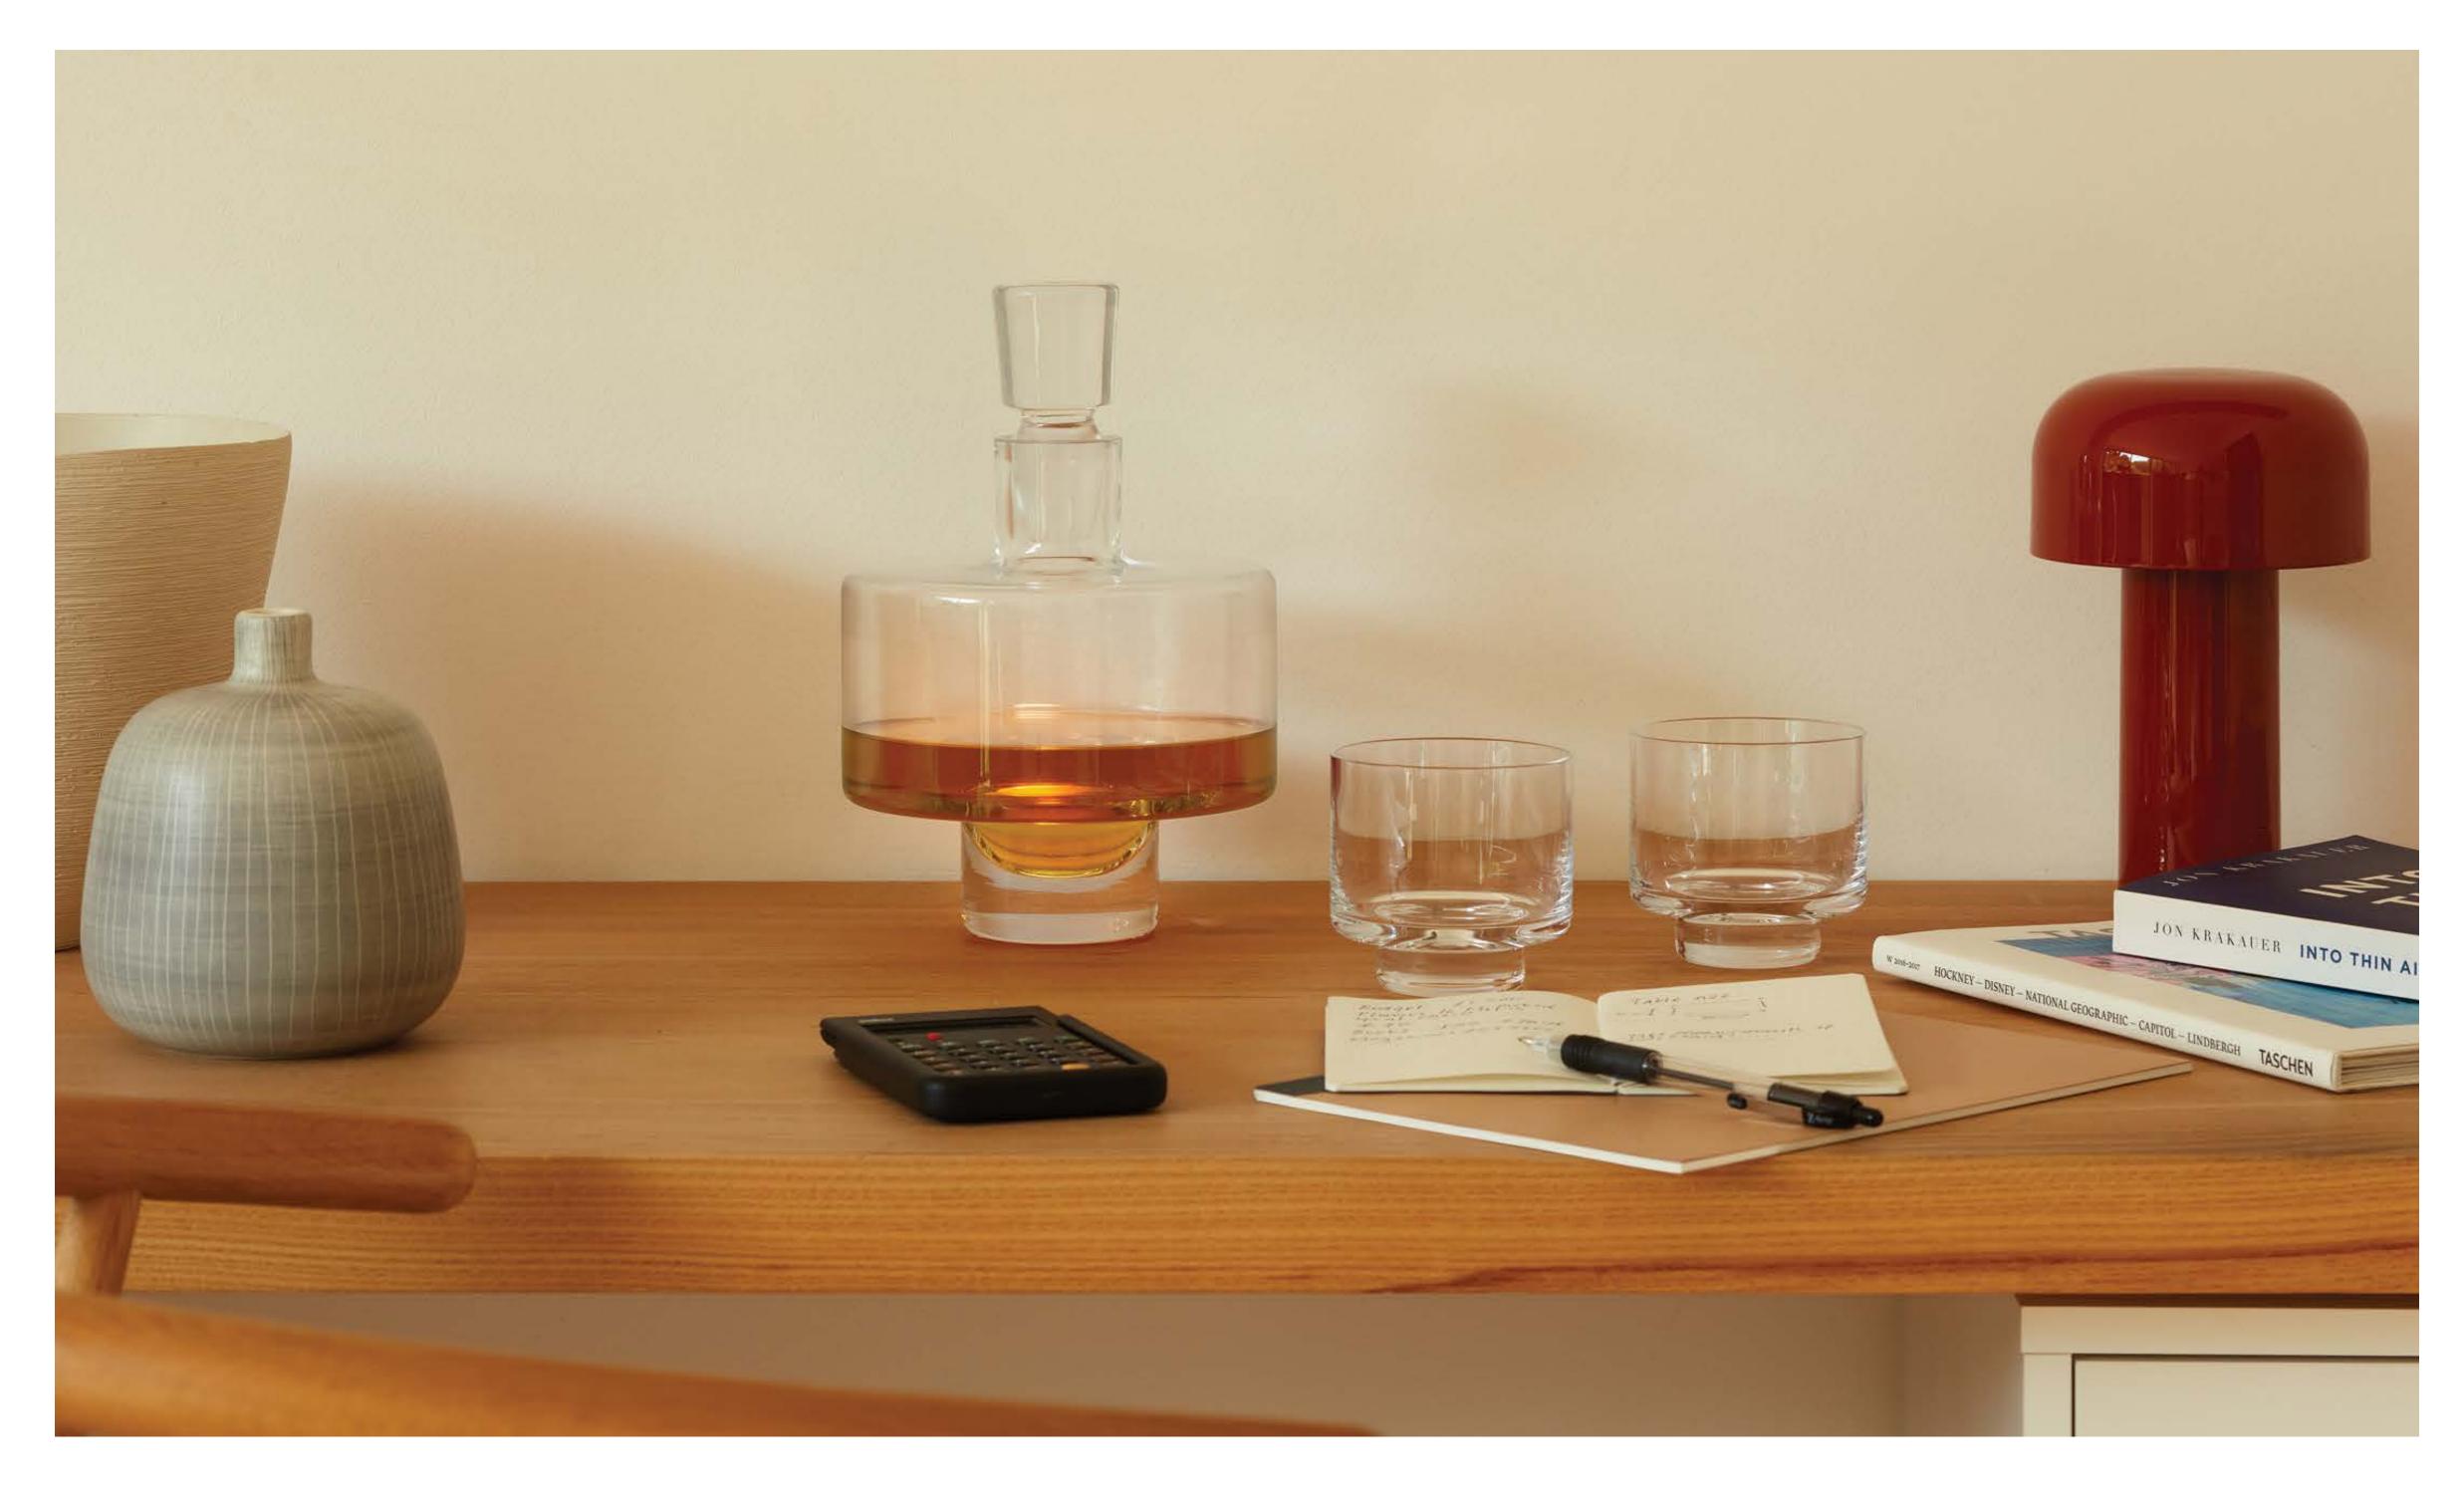

### WHISKY

Our mouth-blown whisky collections share the unifying characteristics of weight, form and attention to detail. Distinctive shapes are accompanied by solid walnut accessories.

Each is designed for the discerning whisky drinker, using master glassblowers and centuries-old techniques that echo the traditions of whisky distillation.

# WHISKY

Designed for the discerning whisky drinker, this collection includes specialist mouth-blown drinkware accompanied by solid walnut accessories.

LSA International Select Collection 2023 – Whisky

LSA International Select Collection 2023 – Whisky Skyline

Set includes:
Decanter & Walnut Base
Jug & Walnut Coaster
Tumbler & Walnut Coaster x 2

WHISKY
Islay Connoisseur Set & Walnut Tray
clear
L44cm / L17.25in
WH10 

###

Set includes:
Decanter & Walnut Base
Jug & Walnut Coaster
Tumbler & Walnut Coaster x 2
Nosing Glass & Cover x 2
Walnut Tray