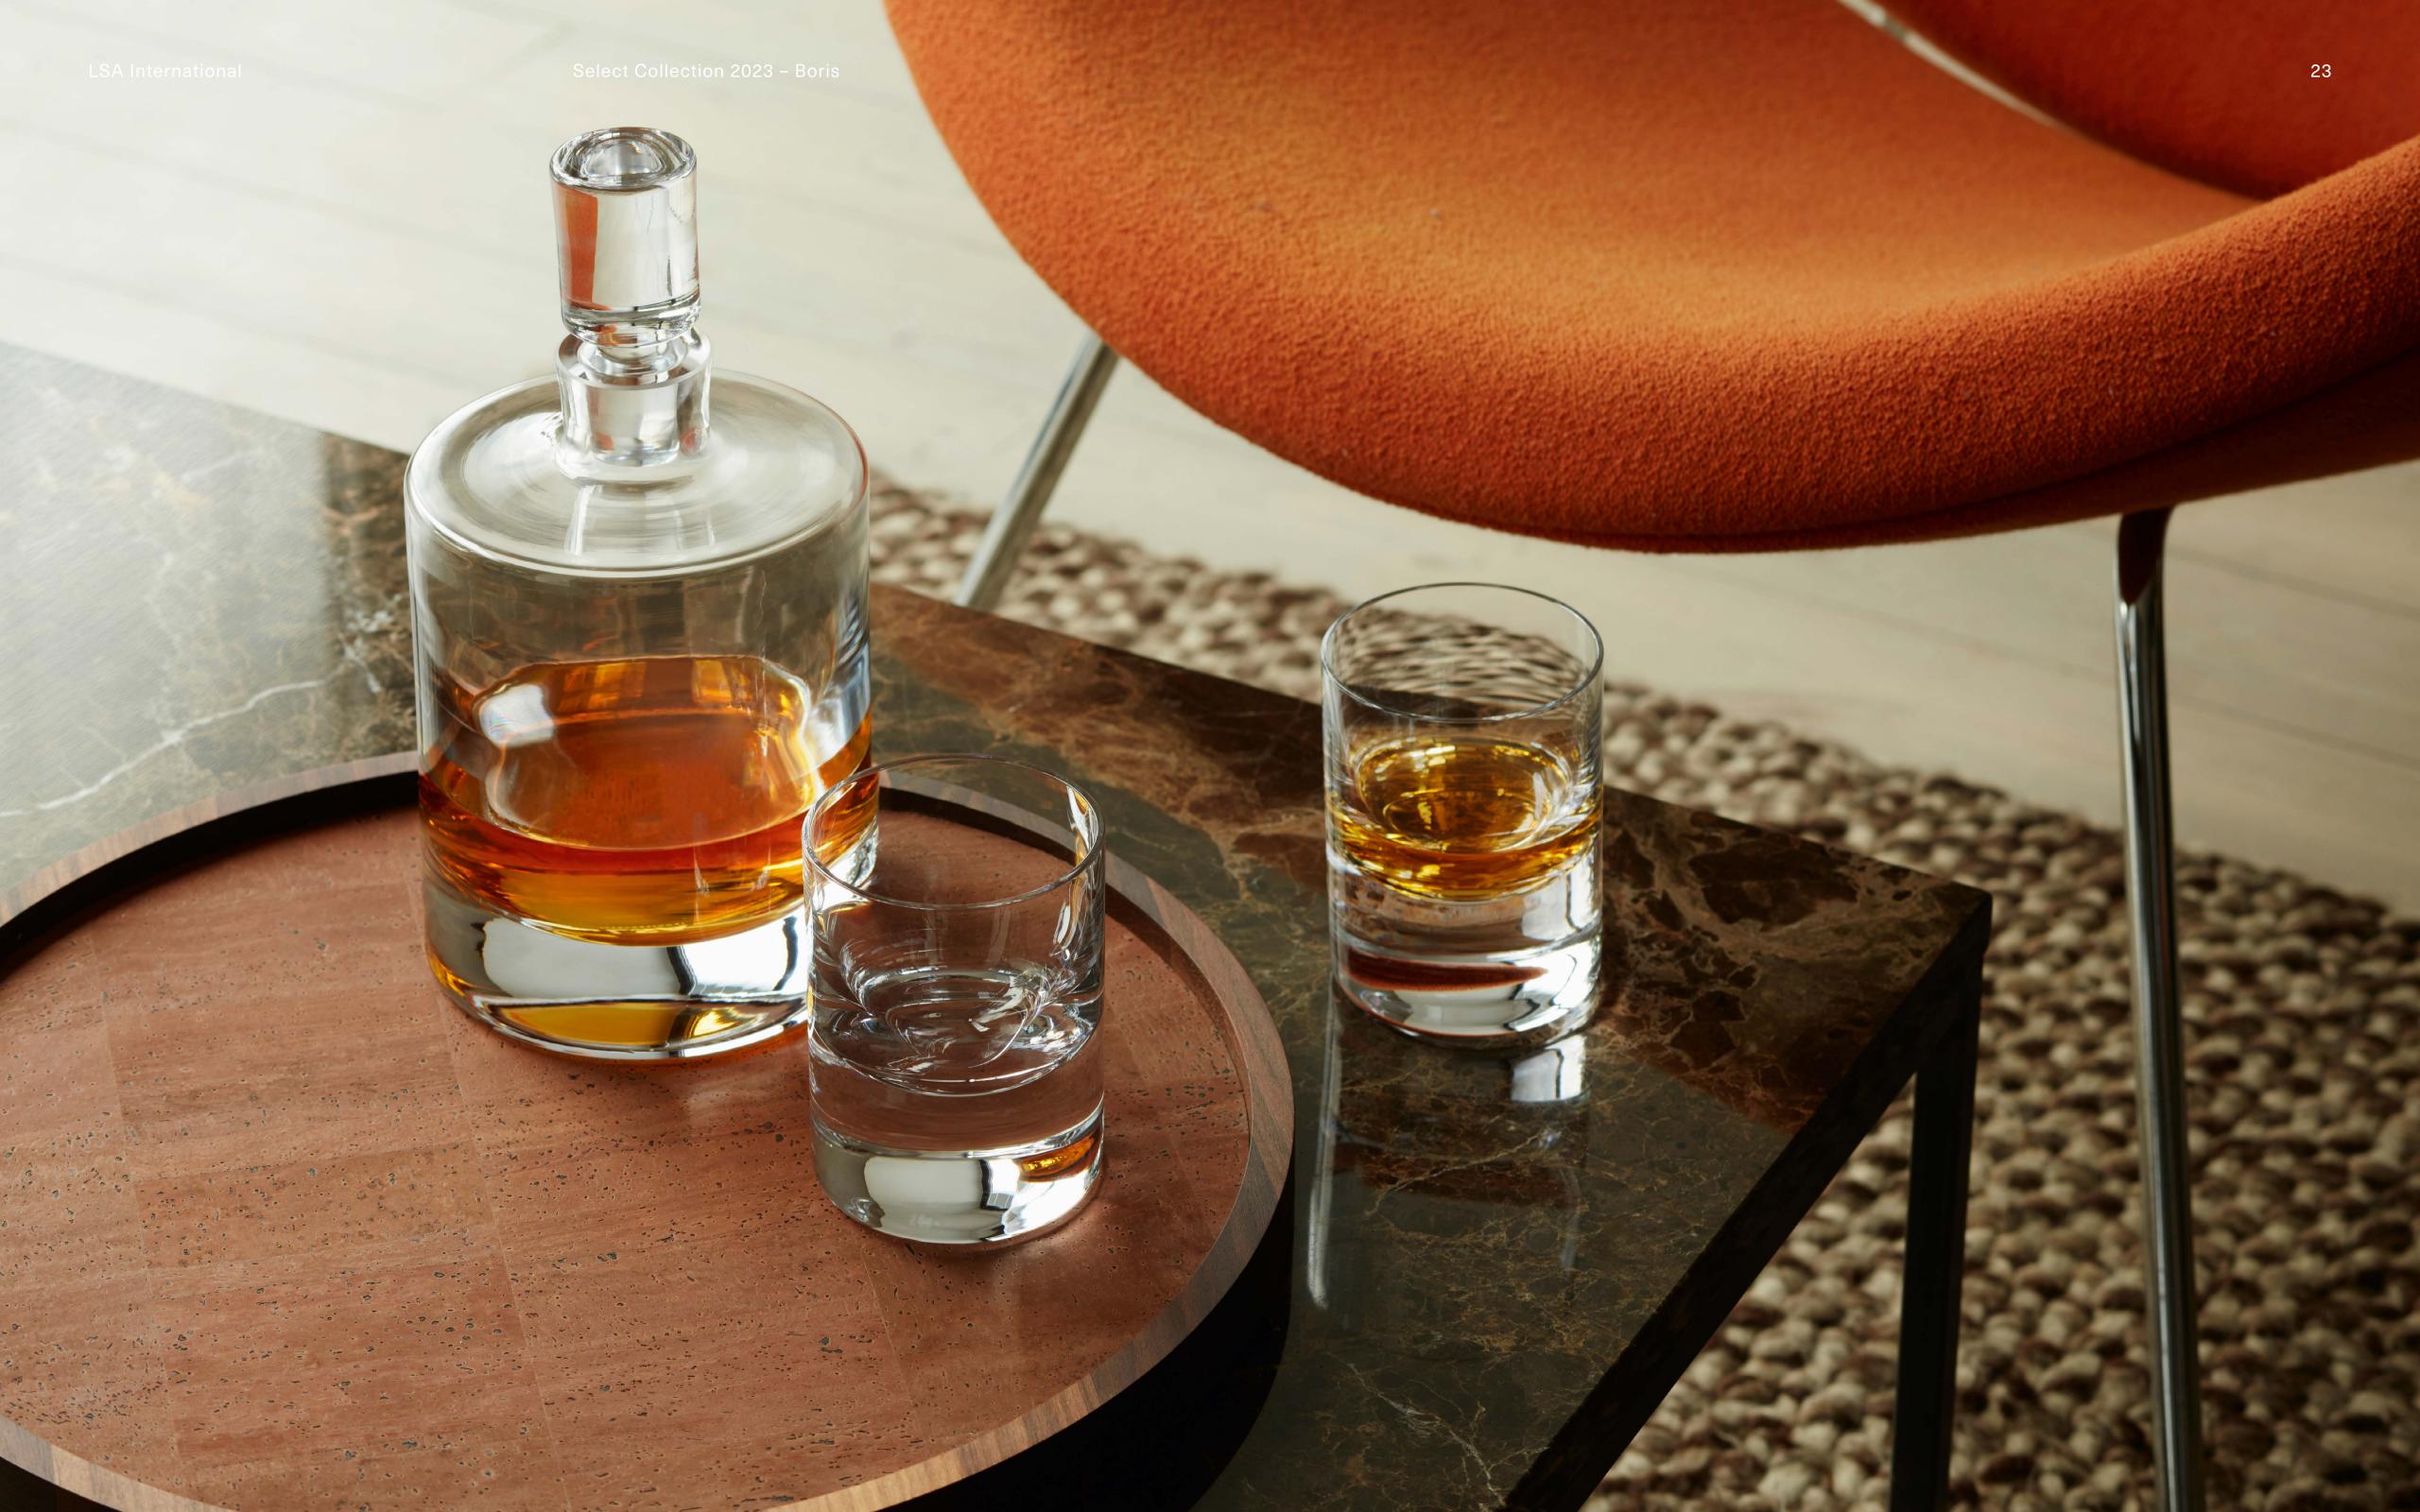

### WHISKY

Our mouth-blown whisky collections share the unifying characteristics of weight, form and attention to detail. Distinctive shapes are accompanied by solid walnut accessories.

Each is designed for the discerning whisky drinker, using master glassblowers and centuries-old techniques that echo the traditions of whisky distillation.

# WHISKY

Designed for the discerning whisky drinker, this collection includes specialist mouth-blown drinkware accompanied by solid walnut accessories.

LSA International Select Collection 2023 – Whisky

LSA International Select Collection 2023 – Whisky Skyline

Set includes:
Decanter & Walnut Base
Jug & Walnut Coaster
Tumbler & Walnut Coaster x 2

WHISKY
Islay Connoisseur Set & Walnut Tray
clear
L44cm / L17.25in
WH10 

###

Set includes:
Decanter & Walnut Base
Jug & Walnut Coaster
Tumbler & Walnut Coaster x 2
Nosing Glass & Cover x 2
Walnut Tray