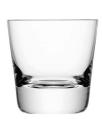

# BORIS

Inspired by the simple geometry of cylinders and circles, BORIS is one of our long-established collections. The pairing of a heavy base with a fine rim is only possible through expert hand production. This enduring collection features individual pieces and a whisky set.

BORIS
Nick & Nora x 2
clear 180ml / 6oz
BI19 N 🛱

BORIS
Assorted Liqueur Glass x 4
clear 75ml/60ml/65ml/95ml/
3oz/2oz/2oz/3oz
BI20 N H

BORIS
Tumbler x 2
clear 250ml / 8oz
BI06 

⊞

LSA International Select Collection 2023 - Madrid 33