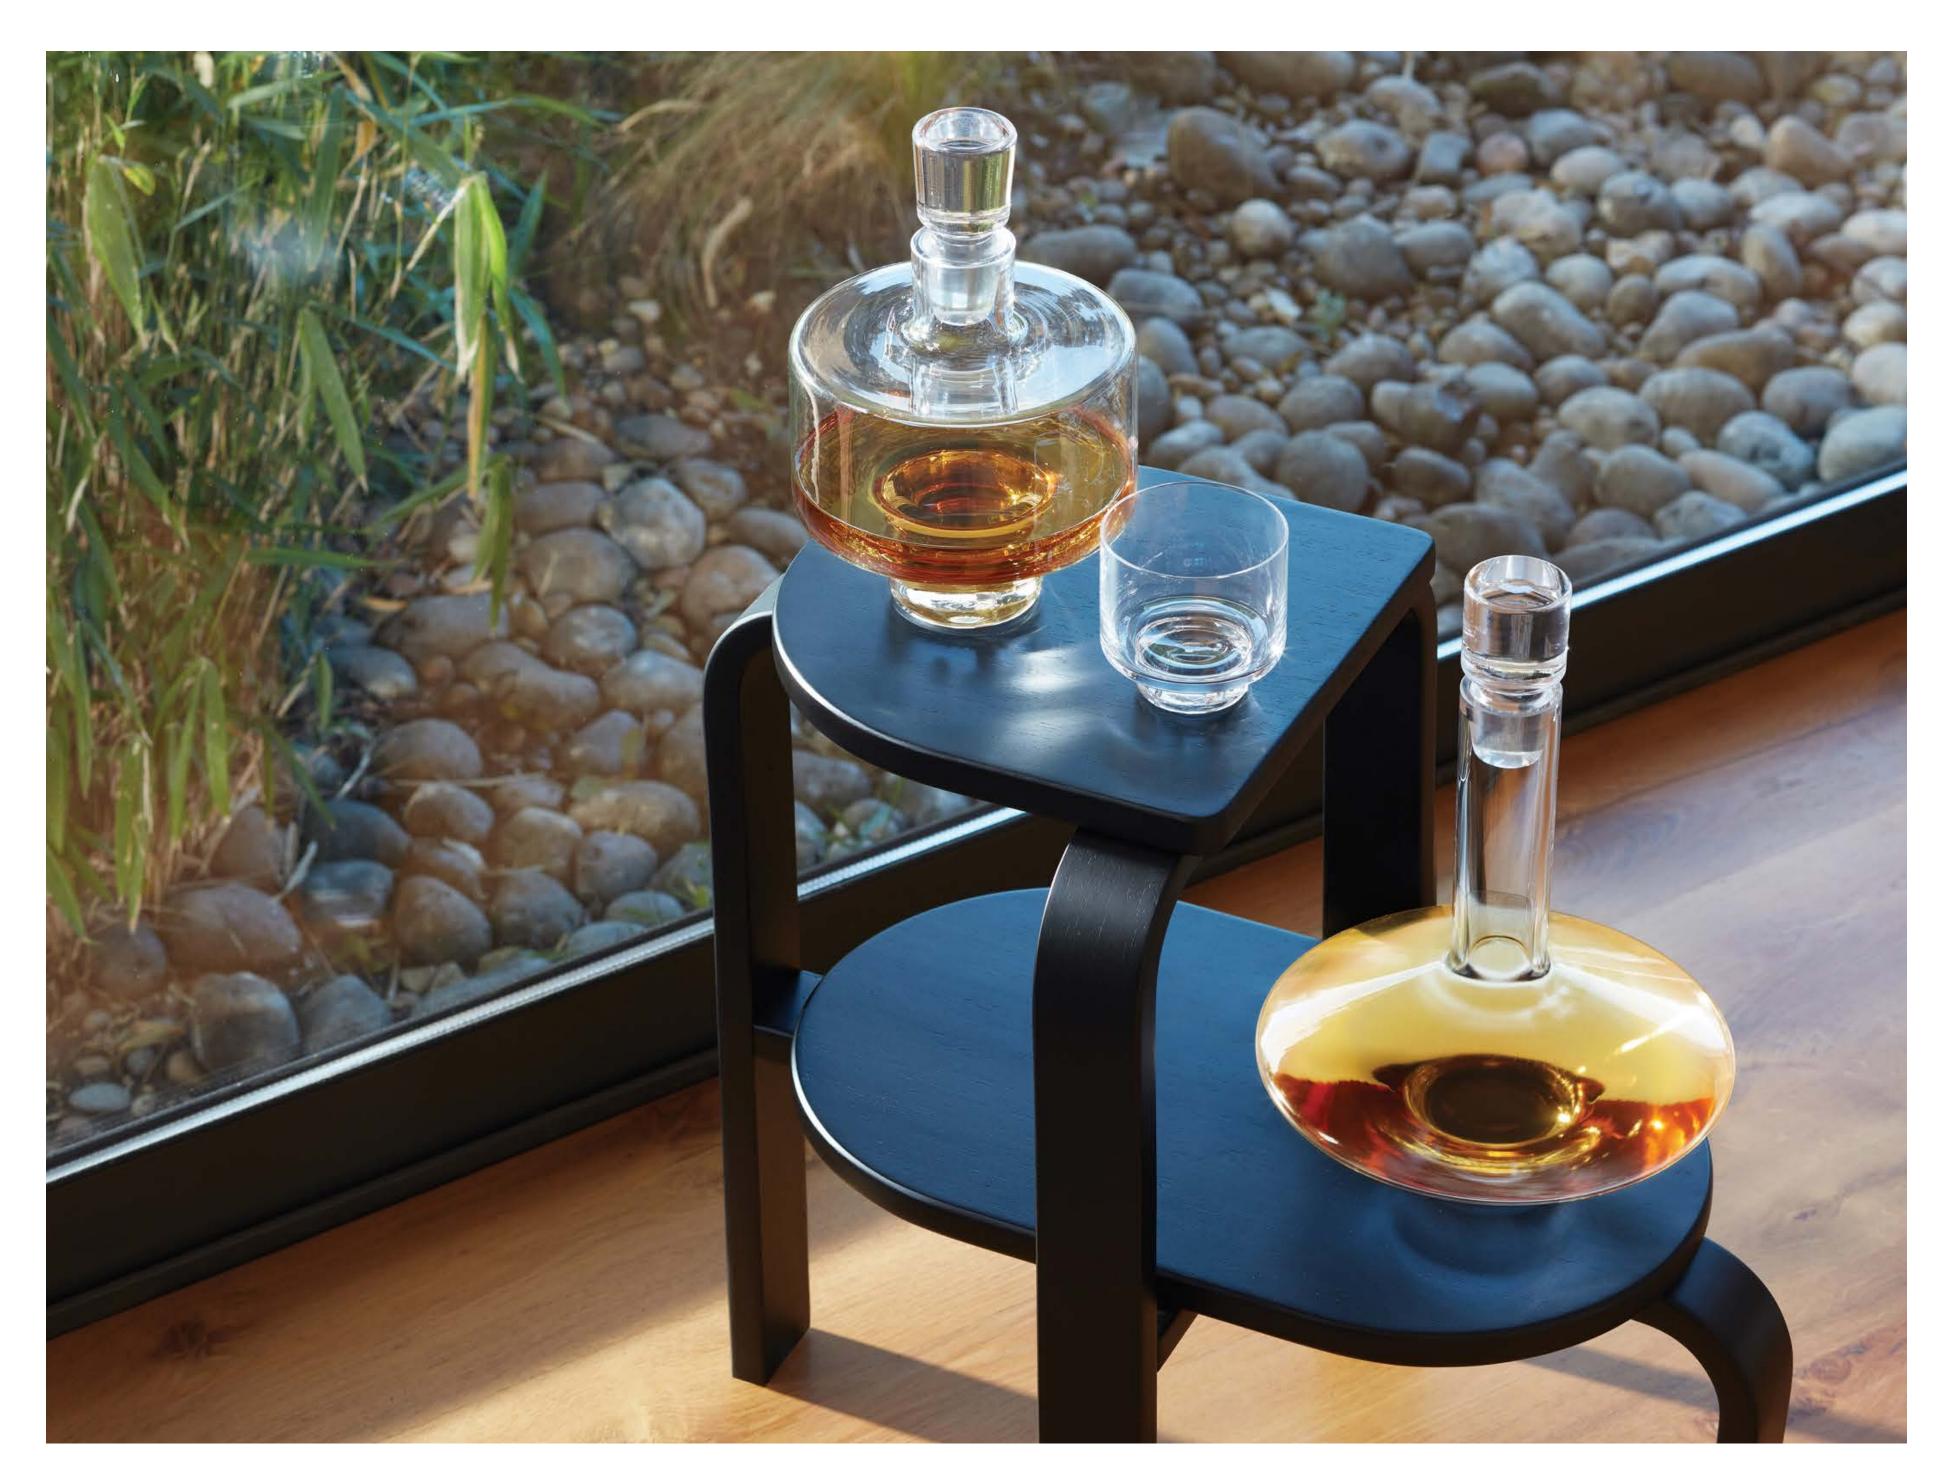

### WHISKY

Our mouth-blown whisky collections share the unifying characteristics of weight, form and attention to detail. Distinctive shapes are accompanied by solid walnut accessories.

Each is designed for the discerning whisky drinker, using master glassblowers and centuries-old techniques that echo the traditions of whisky distillation.

# WHISKY

Designed for the discerning whisky drinker, this collection includes specialist mouth-blown drinkware accompanied by solid walnut accessories.

LSA International Select Collection 2023 – Whisky

LSA International Select Collection 2023 – Whisky Skyline

Set includes:
Decanter & Walnut Base
Jug & Walnut Coaster
Tumbler & Walnut Coaster x 2

WHISKY
Islay Connoisseur Set & Walnut Tray
clear
L44cm / L17.25in
WH10 

###

Set includes:
Decanter & Walnut Base
Jug & Walnut Coaster
Tumbler & Walnut Coaster x 2
Nosing Glass & Cover x 2
Walnut Tray