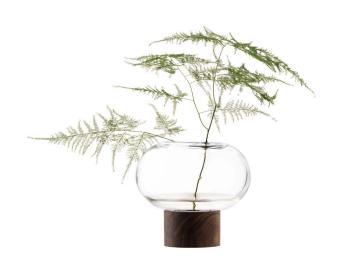

# OBLATE

Mouth-blown vessels in clear and cased-coloured glass with a flattened, spherical shape and a pillar stem which locates into the walnut base. Versatile, expertly-crafted decorative objects which may be used as vases, lanterns, planters or bowls.

LSA International Select Collection 2023 - Oblate 78

LSA International Select Collection 2023 – Oblate

LSA International Select Collection 2023 – Oblate Skyline 81

OBLATE
Vase
amber / walnut
H21.5cm Ø19.5cm /
H8.5in Ø7.75in
OB11  $\stackrel{\leftrightarrow}{\boxplus}$ 