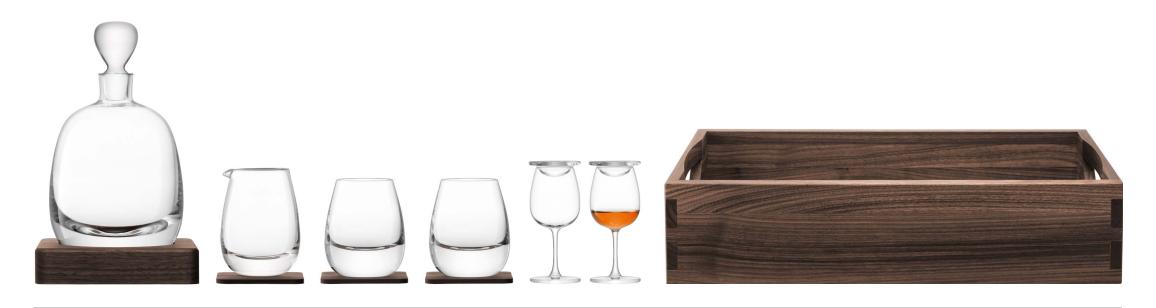

# WHISKY

Designed for the discerning whisky drinker, this collection includes specialist mouth-blown drinkware accompanied by solid walnut accessories.

LSA International Select Collection 2023 – Whisky

LSA International Select Collection 2023 – Whisky Skyline

Set includes:
Decanter & Walnut Base
Jug & Walnut Coaster
Tumbler & Walnut Coaster x 2

WHISKY
Islay Connoisseur Set & Walnut Tray
clear
L44cm / L17.25in
WH10 

###

Set includes:
Decanter & Walnut Base
Jug & Walnut Coaster
Tumbler & Walnut Coaster x 2
Nosing Glass & Cover x 2
Walnut Tray