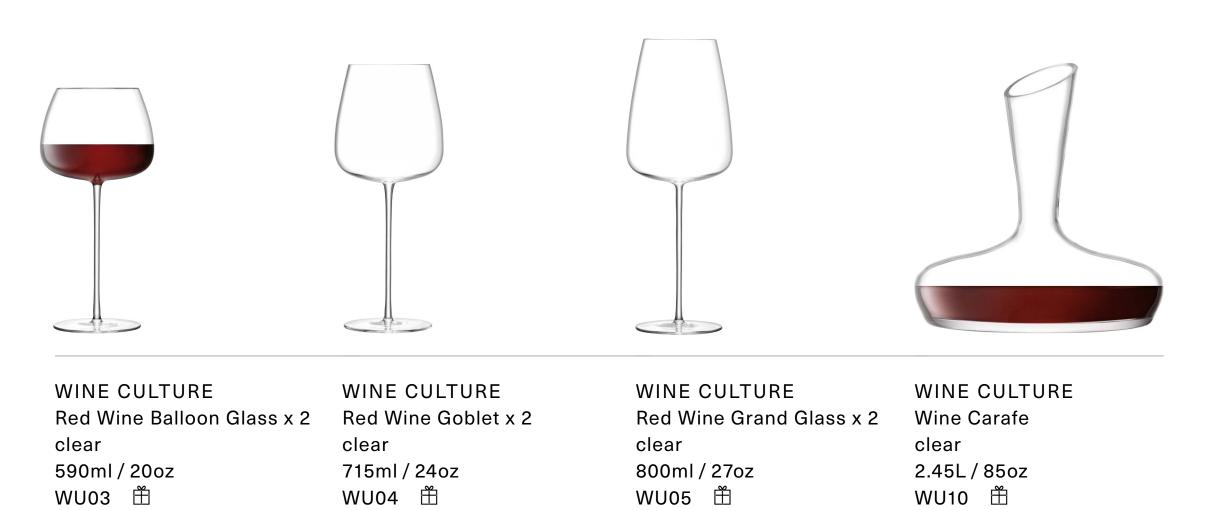

# WINE CULTURE

Intuitively designed and elegantly proportioned, WINE CULTURE is for the discerning individual who appreciates the subtle nuances of modern design.

Each item is mouth-blown by master craftsmen using the highest quality materials.

Water Glass x 2

590ml / 20oz

WU02 ⊞

clear

Stemless Wine Glass x 2

clear

385ml / 13oz

WU01 ⊞

Champagne Flute x 2

clear

330ml / 11oz

WU08 ∰

White Wine Glass x 2

clear

490ml / 17oz

WU06 ⊞

White Wine Goblet x 2

clear

690ml / 23oz

WU07 ⊞

Champagne Saucer x 2

clear

320ml / 11oz

WU09 ≝