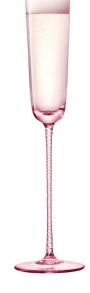

### CHAMPAGNE THEATRE

A sophisticated collection of flutes and saucers, handmade from coloured glass. Fine bowls and tall, hand-drawn stems with a braided texture or tiered detail. Combining the eclectic mix of tints and shapes adds theatre to any celebration.