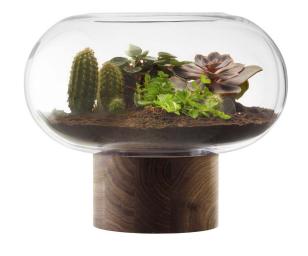

# OBLATE

Mouth-blown vessels in clear and cased-coloured glass with a flattened, spherical shape and a pillar stem which locates into the walnut base. Versatile, expertly-crafted decorative objects which may be used as vases, lanterns, planters or bowls.

LSA International Select Collection 2023 - Oblate 78

LSA International Select Collection 2023 – Oblate

LSA International Select Collection 2023 – Oblate Skyline 81

OBLATE
Vase
amber / walnut
H21.5cm Ø19.5cm /
H8.5in Ø7.75in
OB11  $\stackrel{\leftrightarrow}{\boxplus}$ 