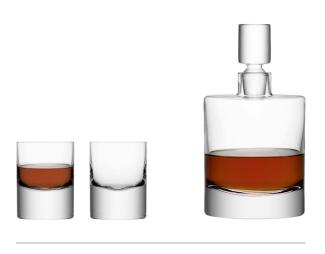

# WHISKY

Designed for the discerning whisky drinker, this collection includes specialist mouth-blown drinkware accompanied by solid walnut accessories.

LSA International Select Collection 2023 – Whisky

LSA International Select Collection 2023 – Whisky Skyline

Set includes:
Decanter & Walnut Base
Jug & Walnut Coaster
Tumbler & Walnut Coaster x 2

WHISKY
Islay Connoisseur Set & Walnut Tray
clear
L44cm / L17.25in
WH10 

###

Set includes:
Decanter & Walnut Base
Jug & Walnut Coaster
Tumbler & Walnut Coaster x 2
Nosing Glass & Cover x 2
Walnut Tray