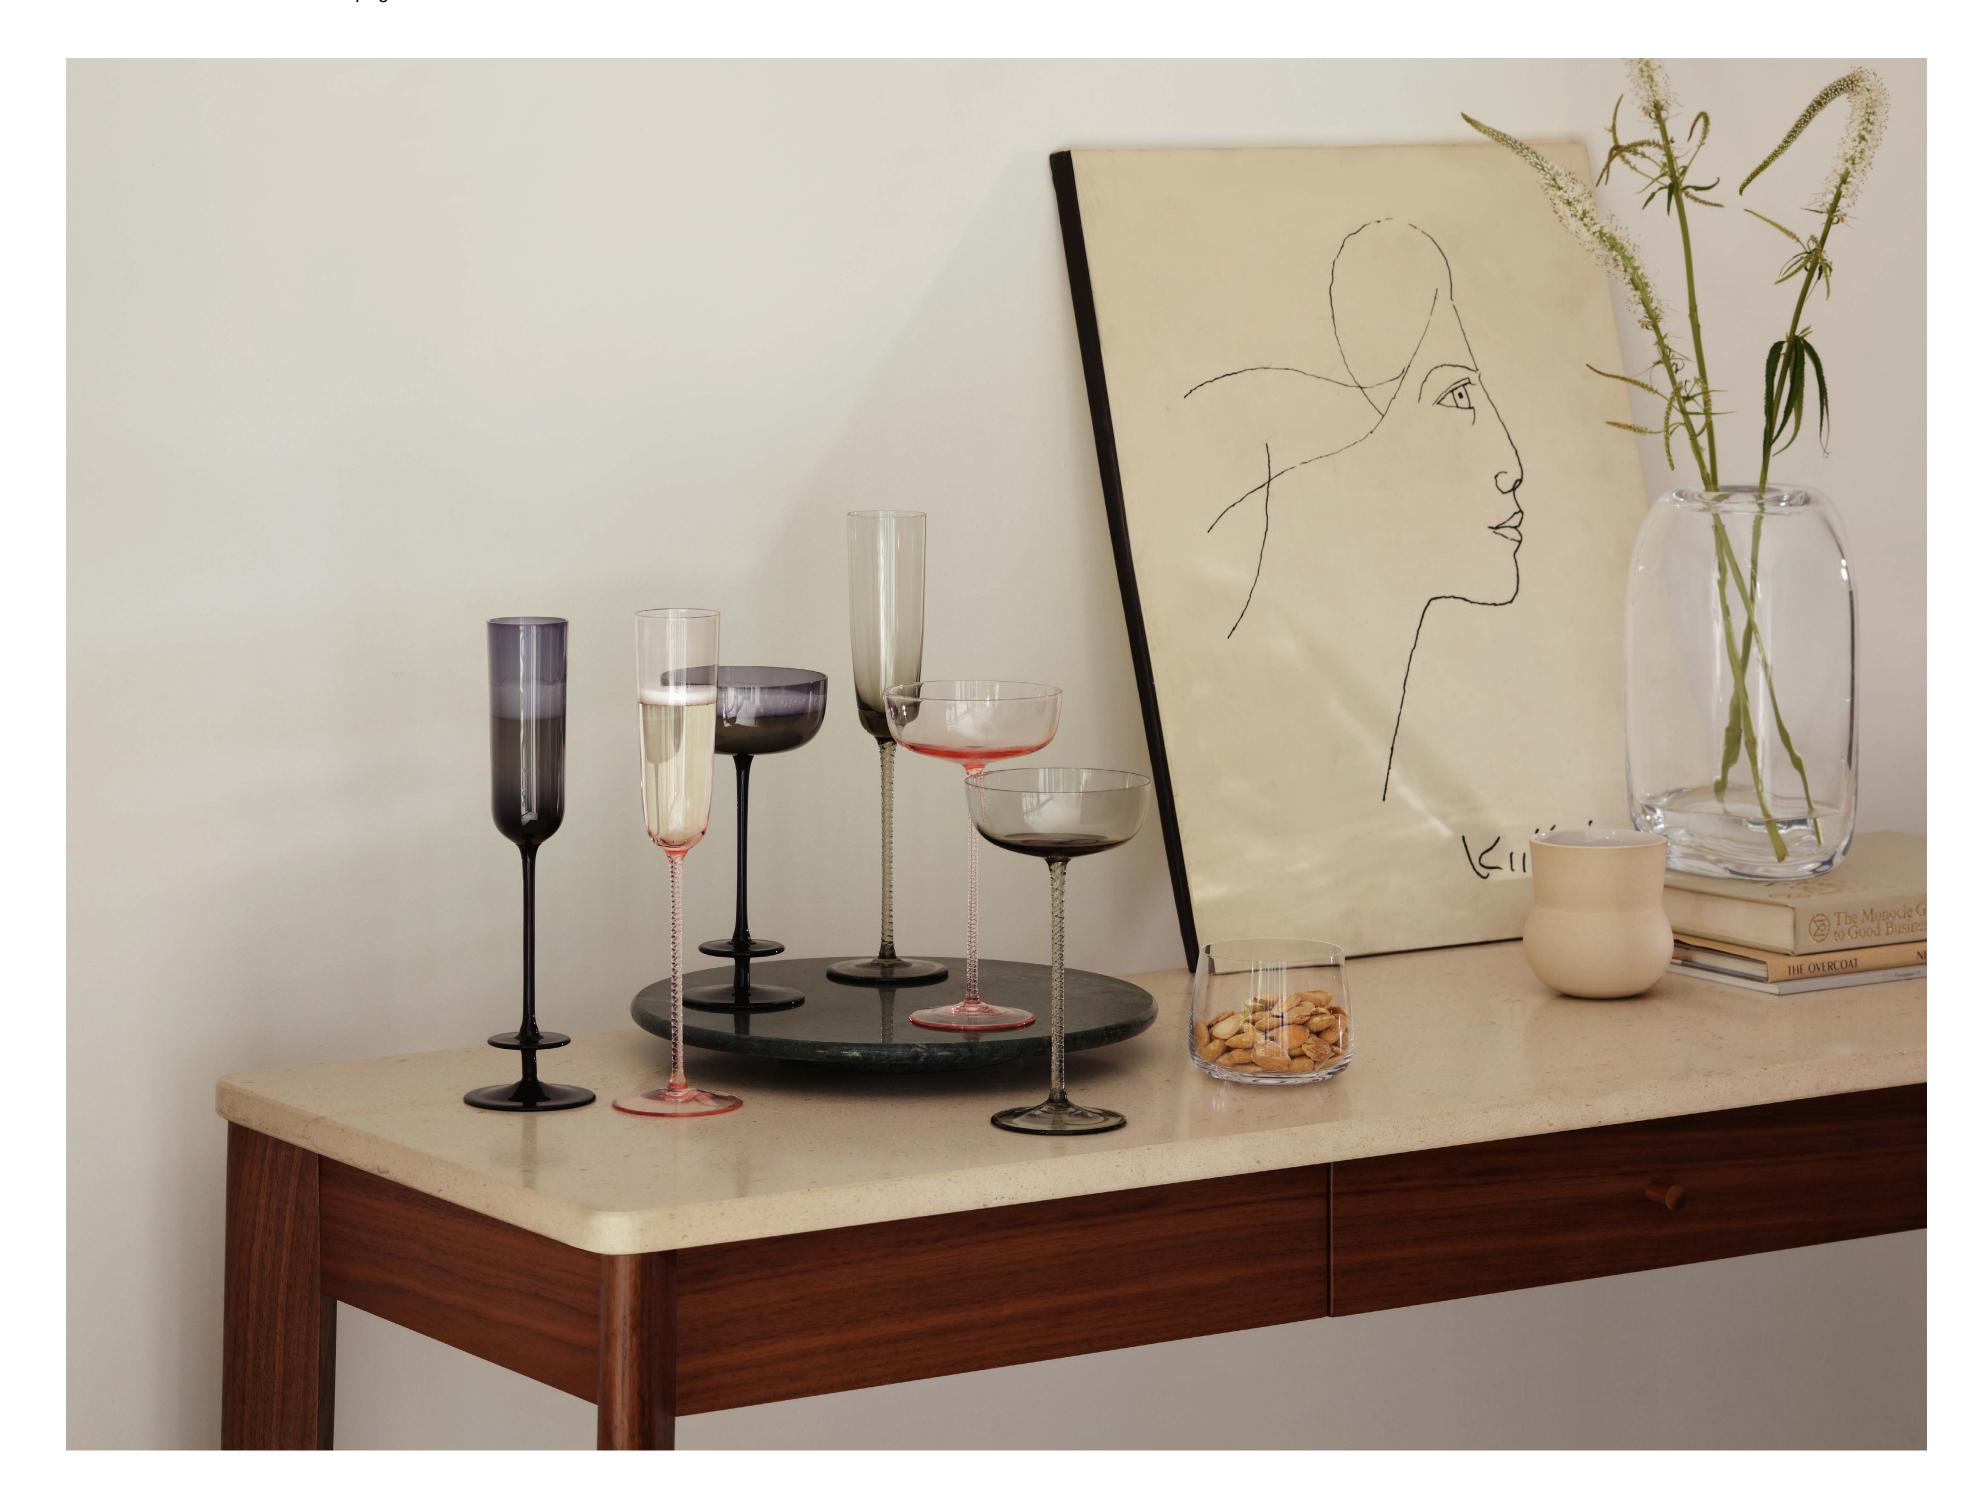

### CHAMPAGNE THEATRE

A sophisticated collection of flutes and saucers, handmade from coloured glass. Fine bowls and tall, hand-drawn stems with a braided texture or tiered detail. Combining the eclectic mix of tints and shapes adds theatre to any celebration.