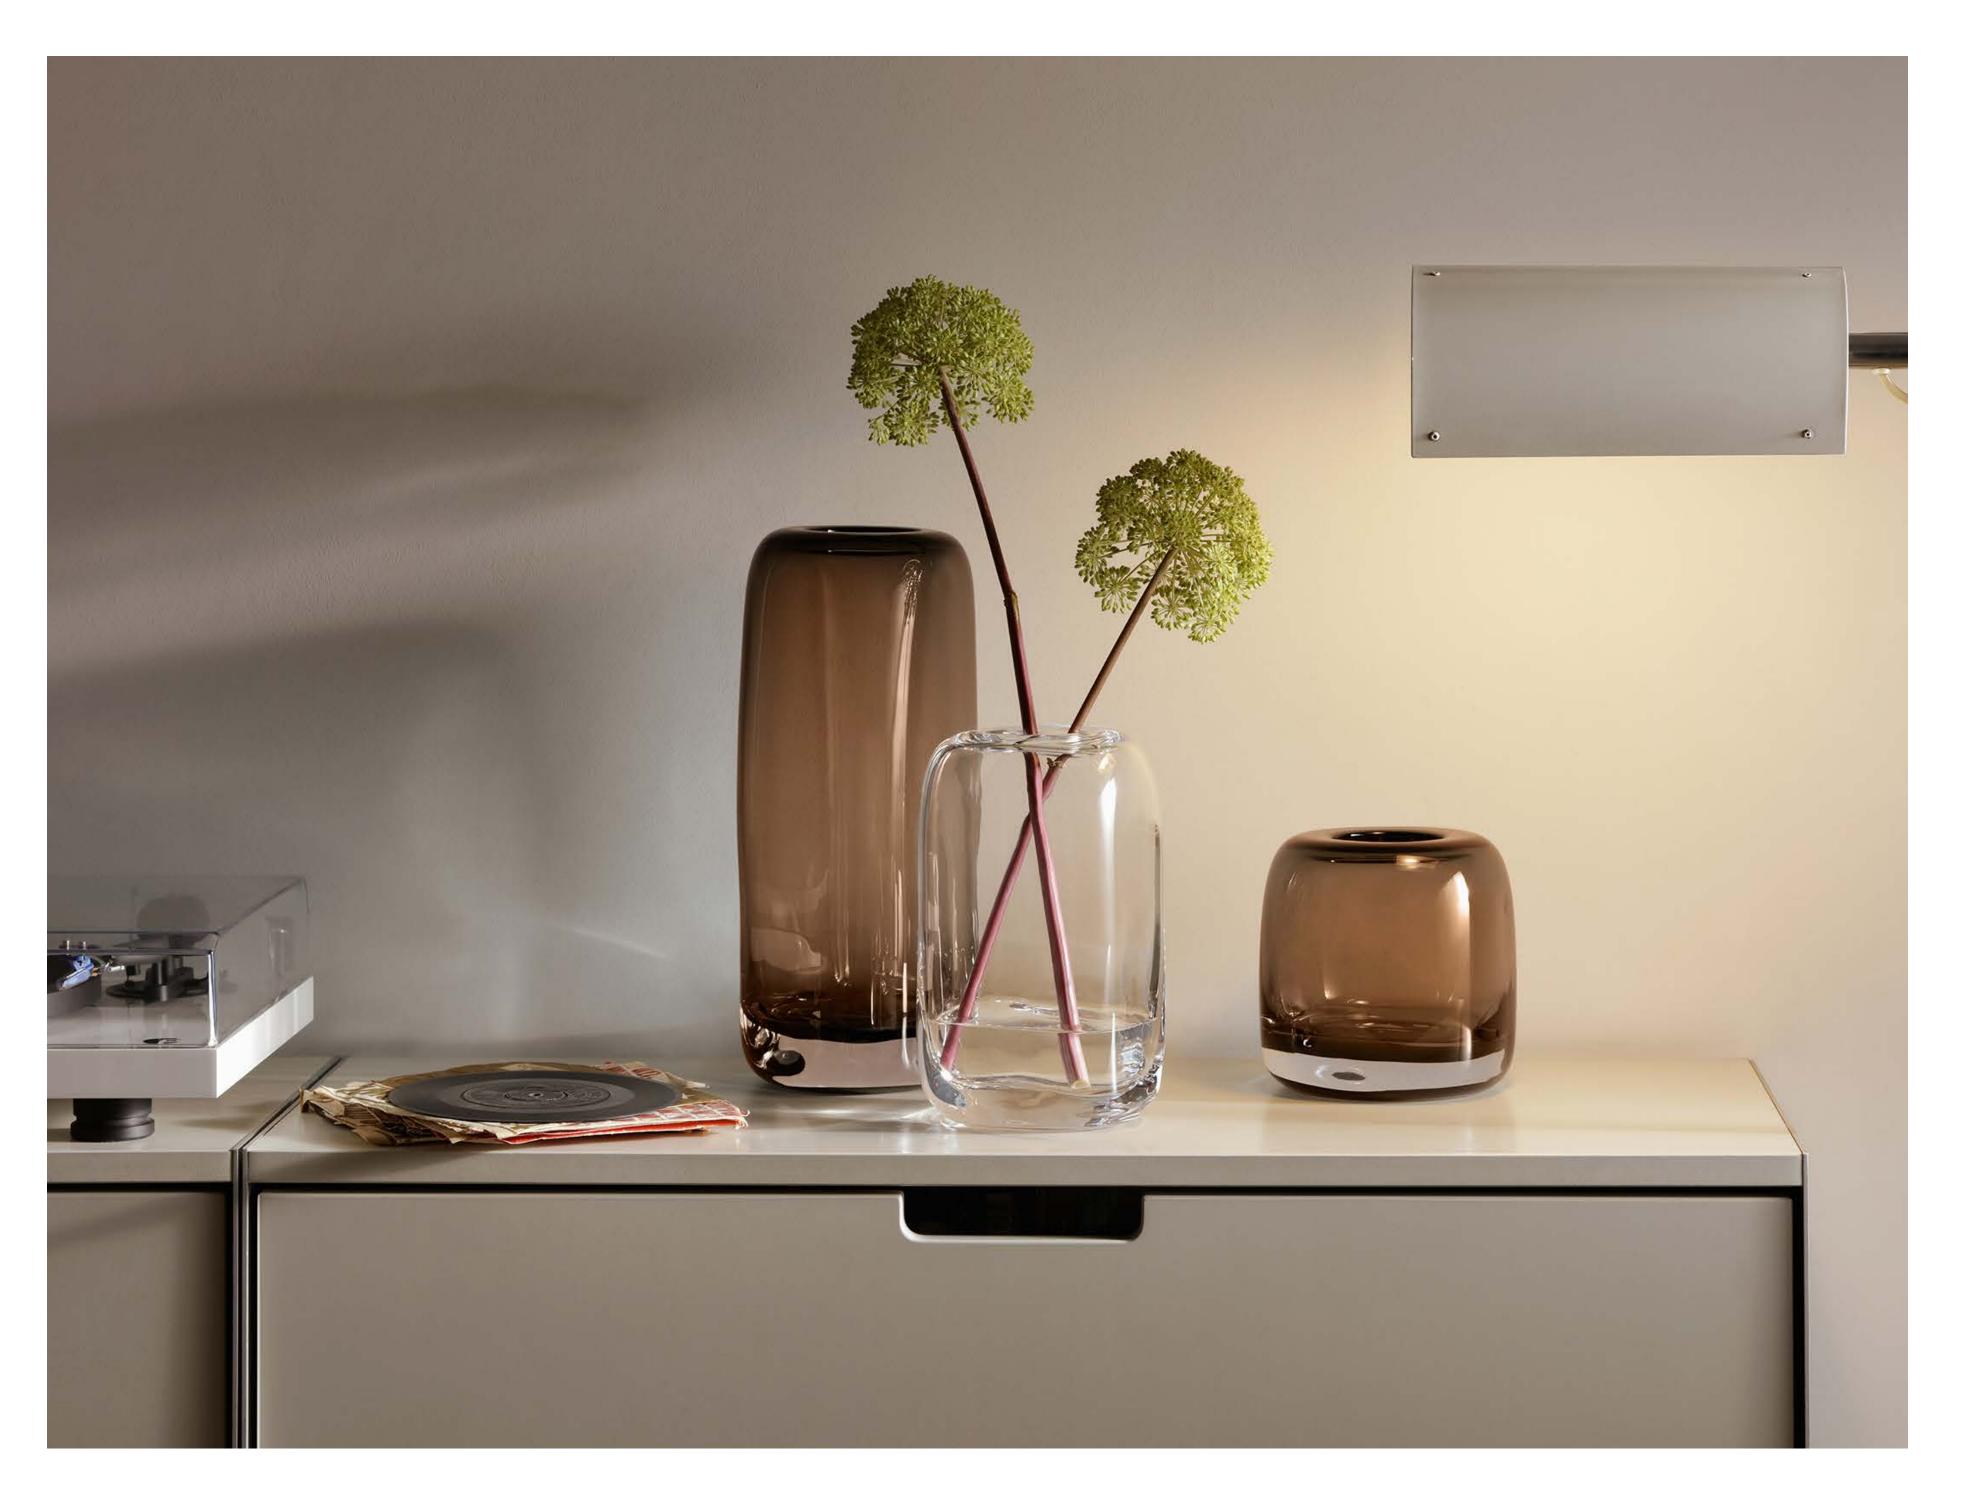

## VESSEL

The organic forms and elegant neck detail define this collection of mouth-blown and hand-crafted vases in clear or cased peat brown glass.

LSA International Select Collection 2023 - Vessel 87

LSA International Select Collection 2023 – Umberto 91