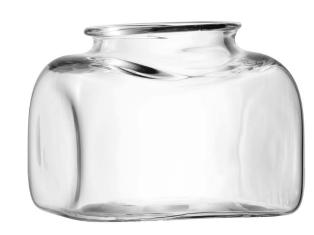

# PAVILION

A mouth-blown glass dome for serving and presenting in a contemporary monolithic form, inspired by the architecture of pavilions. Expert craftsmanship is required to mouth blow and hand finish the piece with such precision.