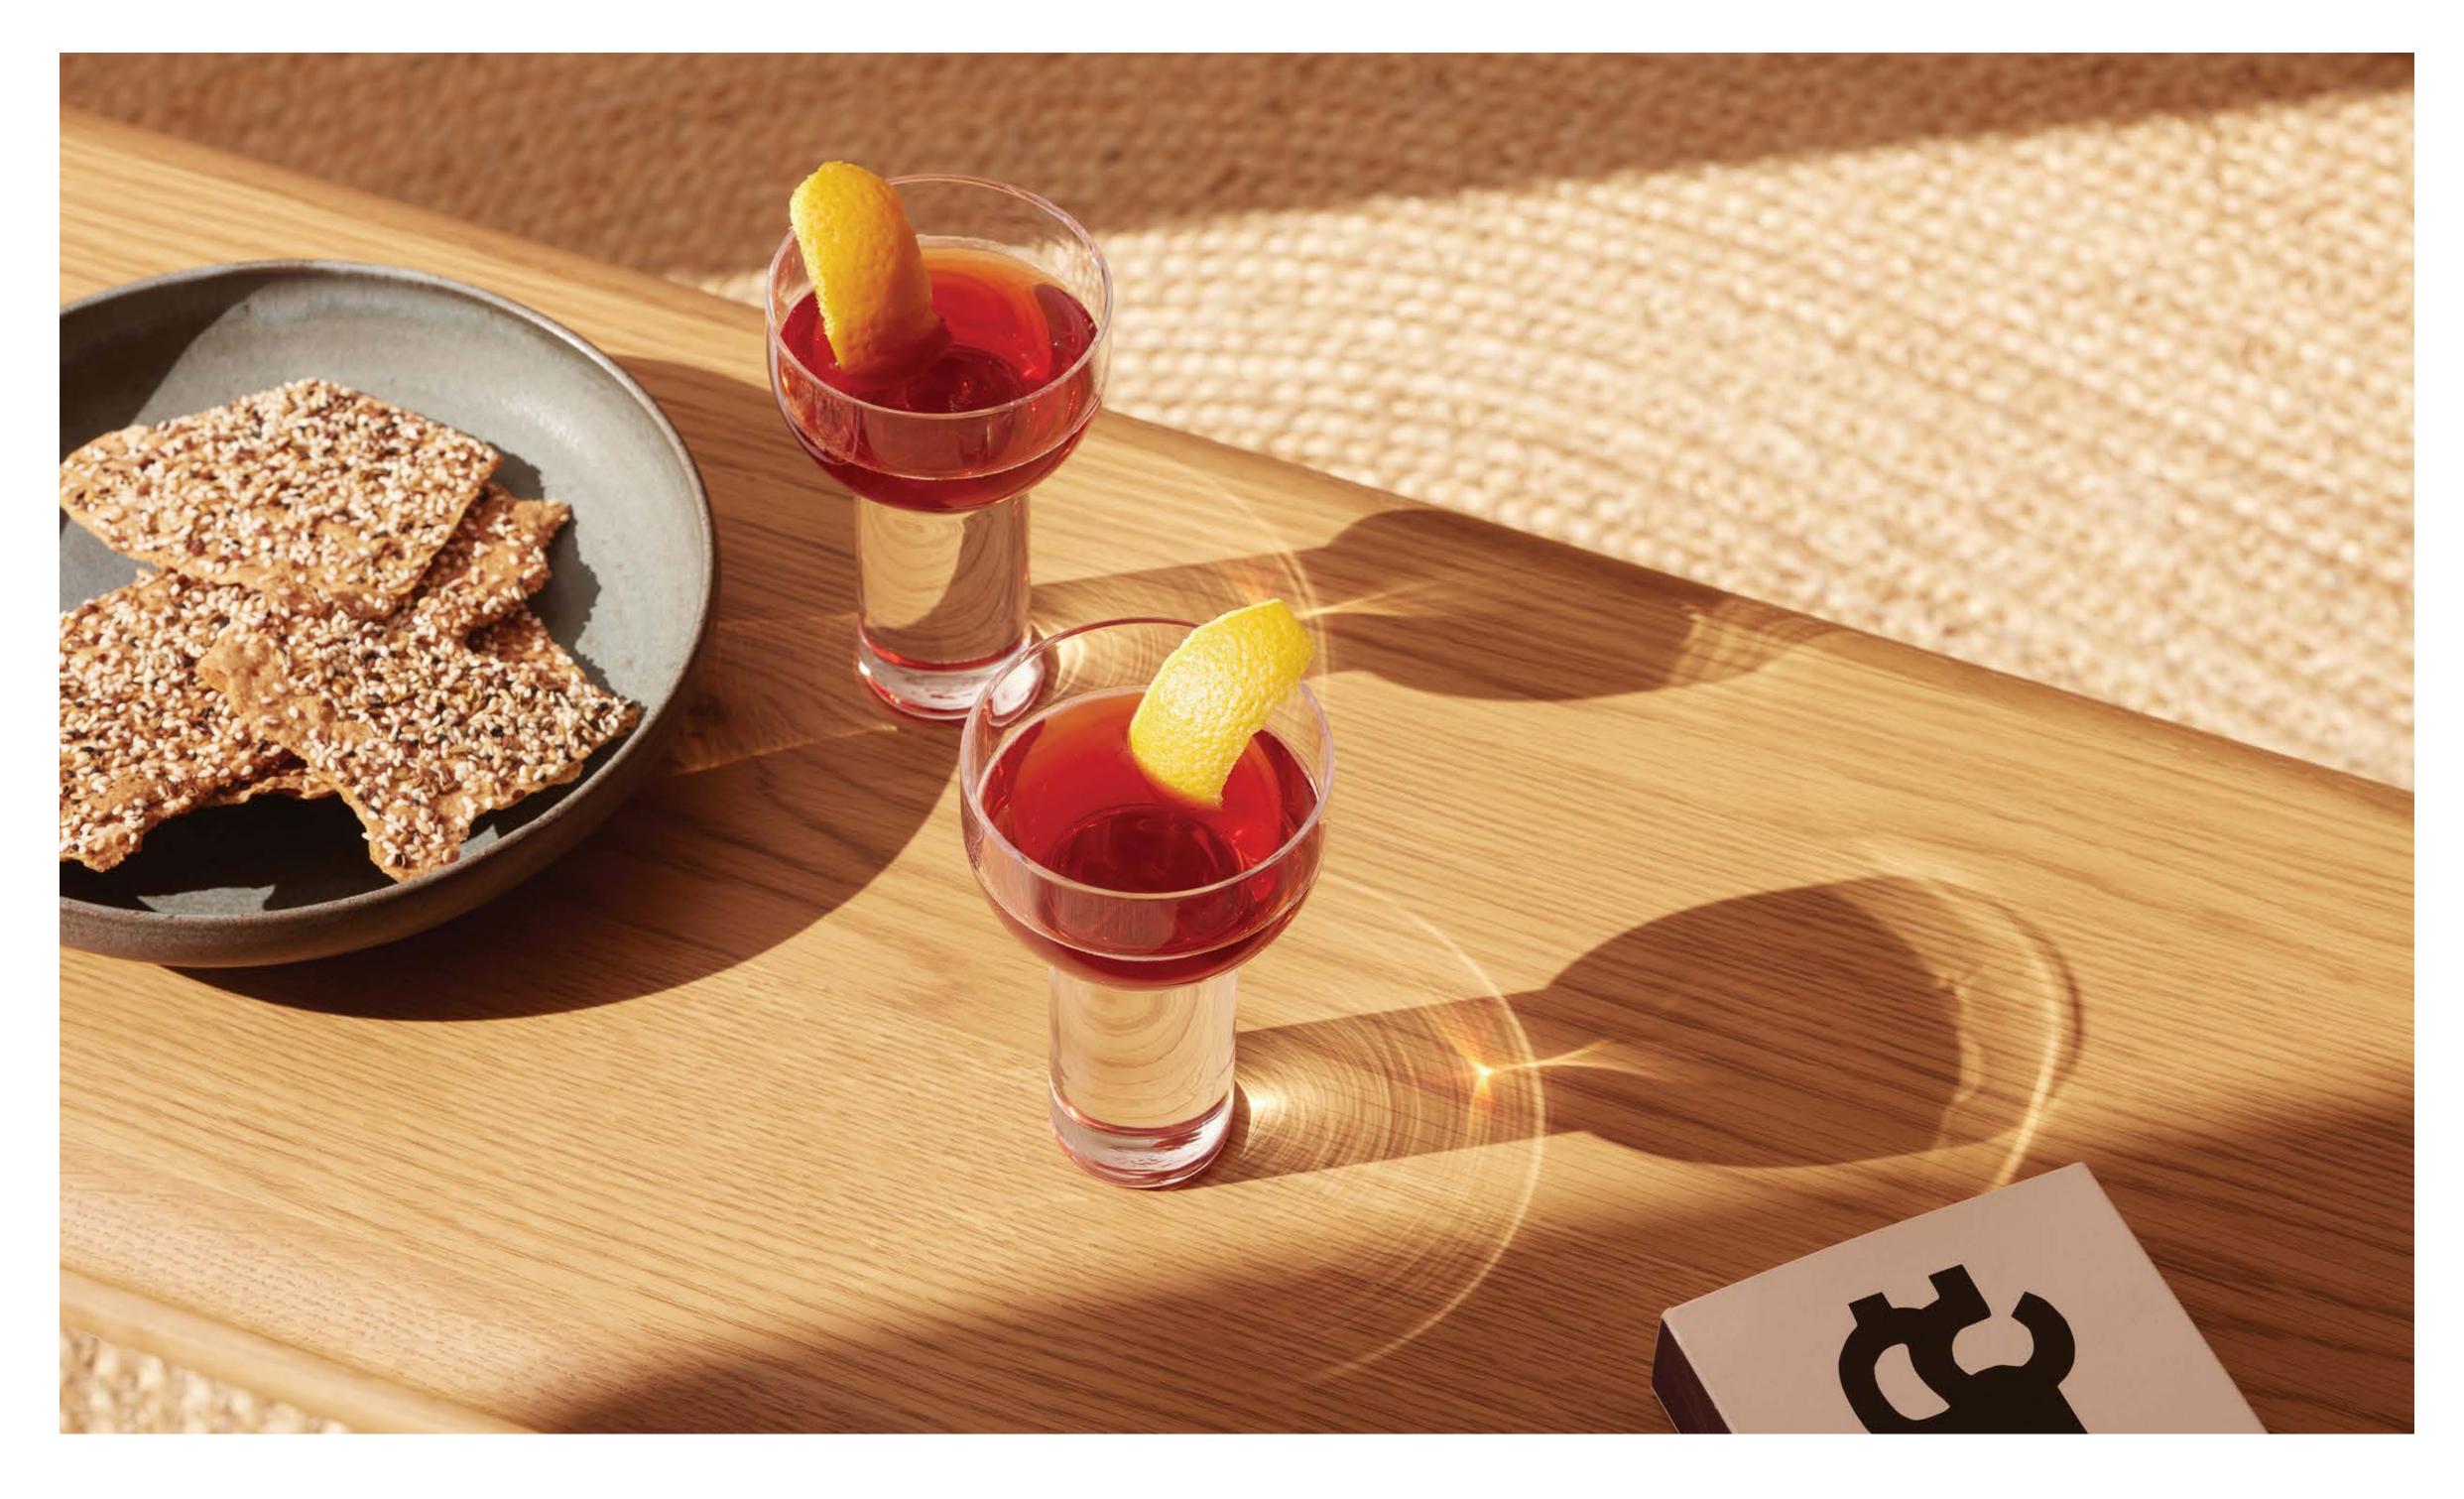

# BAR CULTURE

Refined barware, mouth-blown by master craftsmen for the discerning individual who appreciates the subtle nuances of modern design. The collection is characterised by fine rims, tall stems and exceptionally weighty bases.

BAR CULTURE Liqueur Glass x 2 clear 120ml / 4oz 

BAR CULTURE Cognac Balloon Glass x 2 clear 900ml / 30oz BC04 ≝

BAR CULTURE Cocktail Glass x 2 clear 280ml / 9oz 

BAR CULTURE Balloon Glass x 2 clear 940ml / 32oz BC08 <u>⊞</u>