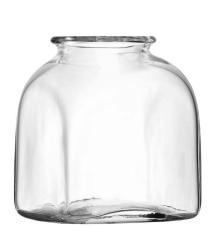

# PAVILION

A mouth-blown glass dome for serving and presenting in a contemporary monolithic form, inspired by the architecture of pavilions. Expert craftsmanship is required to mouth blow and hand finish the piece with such precision.