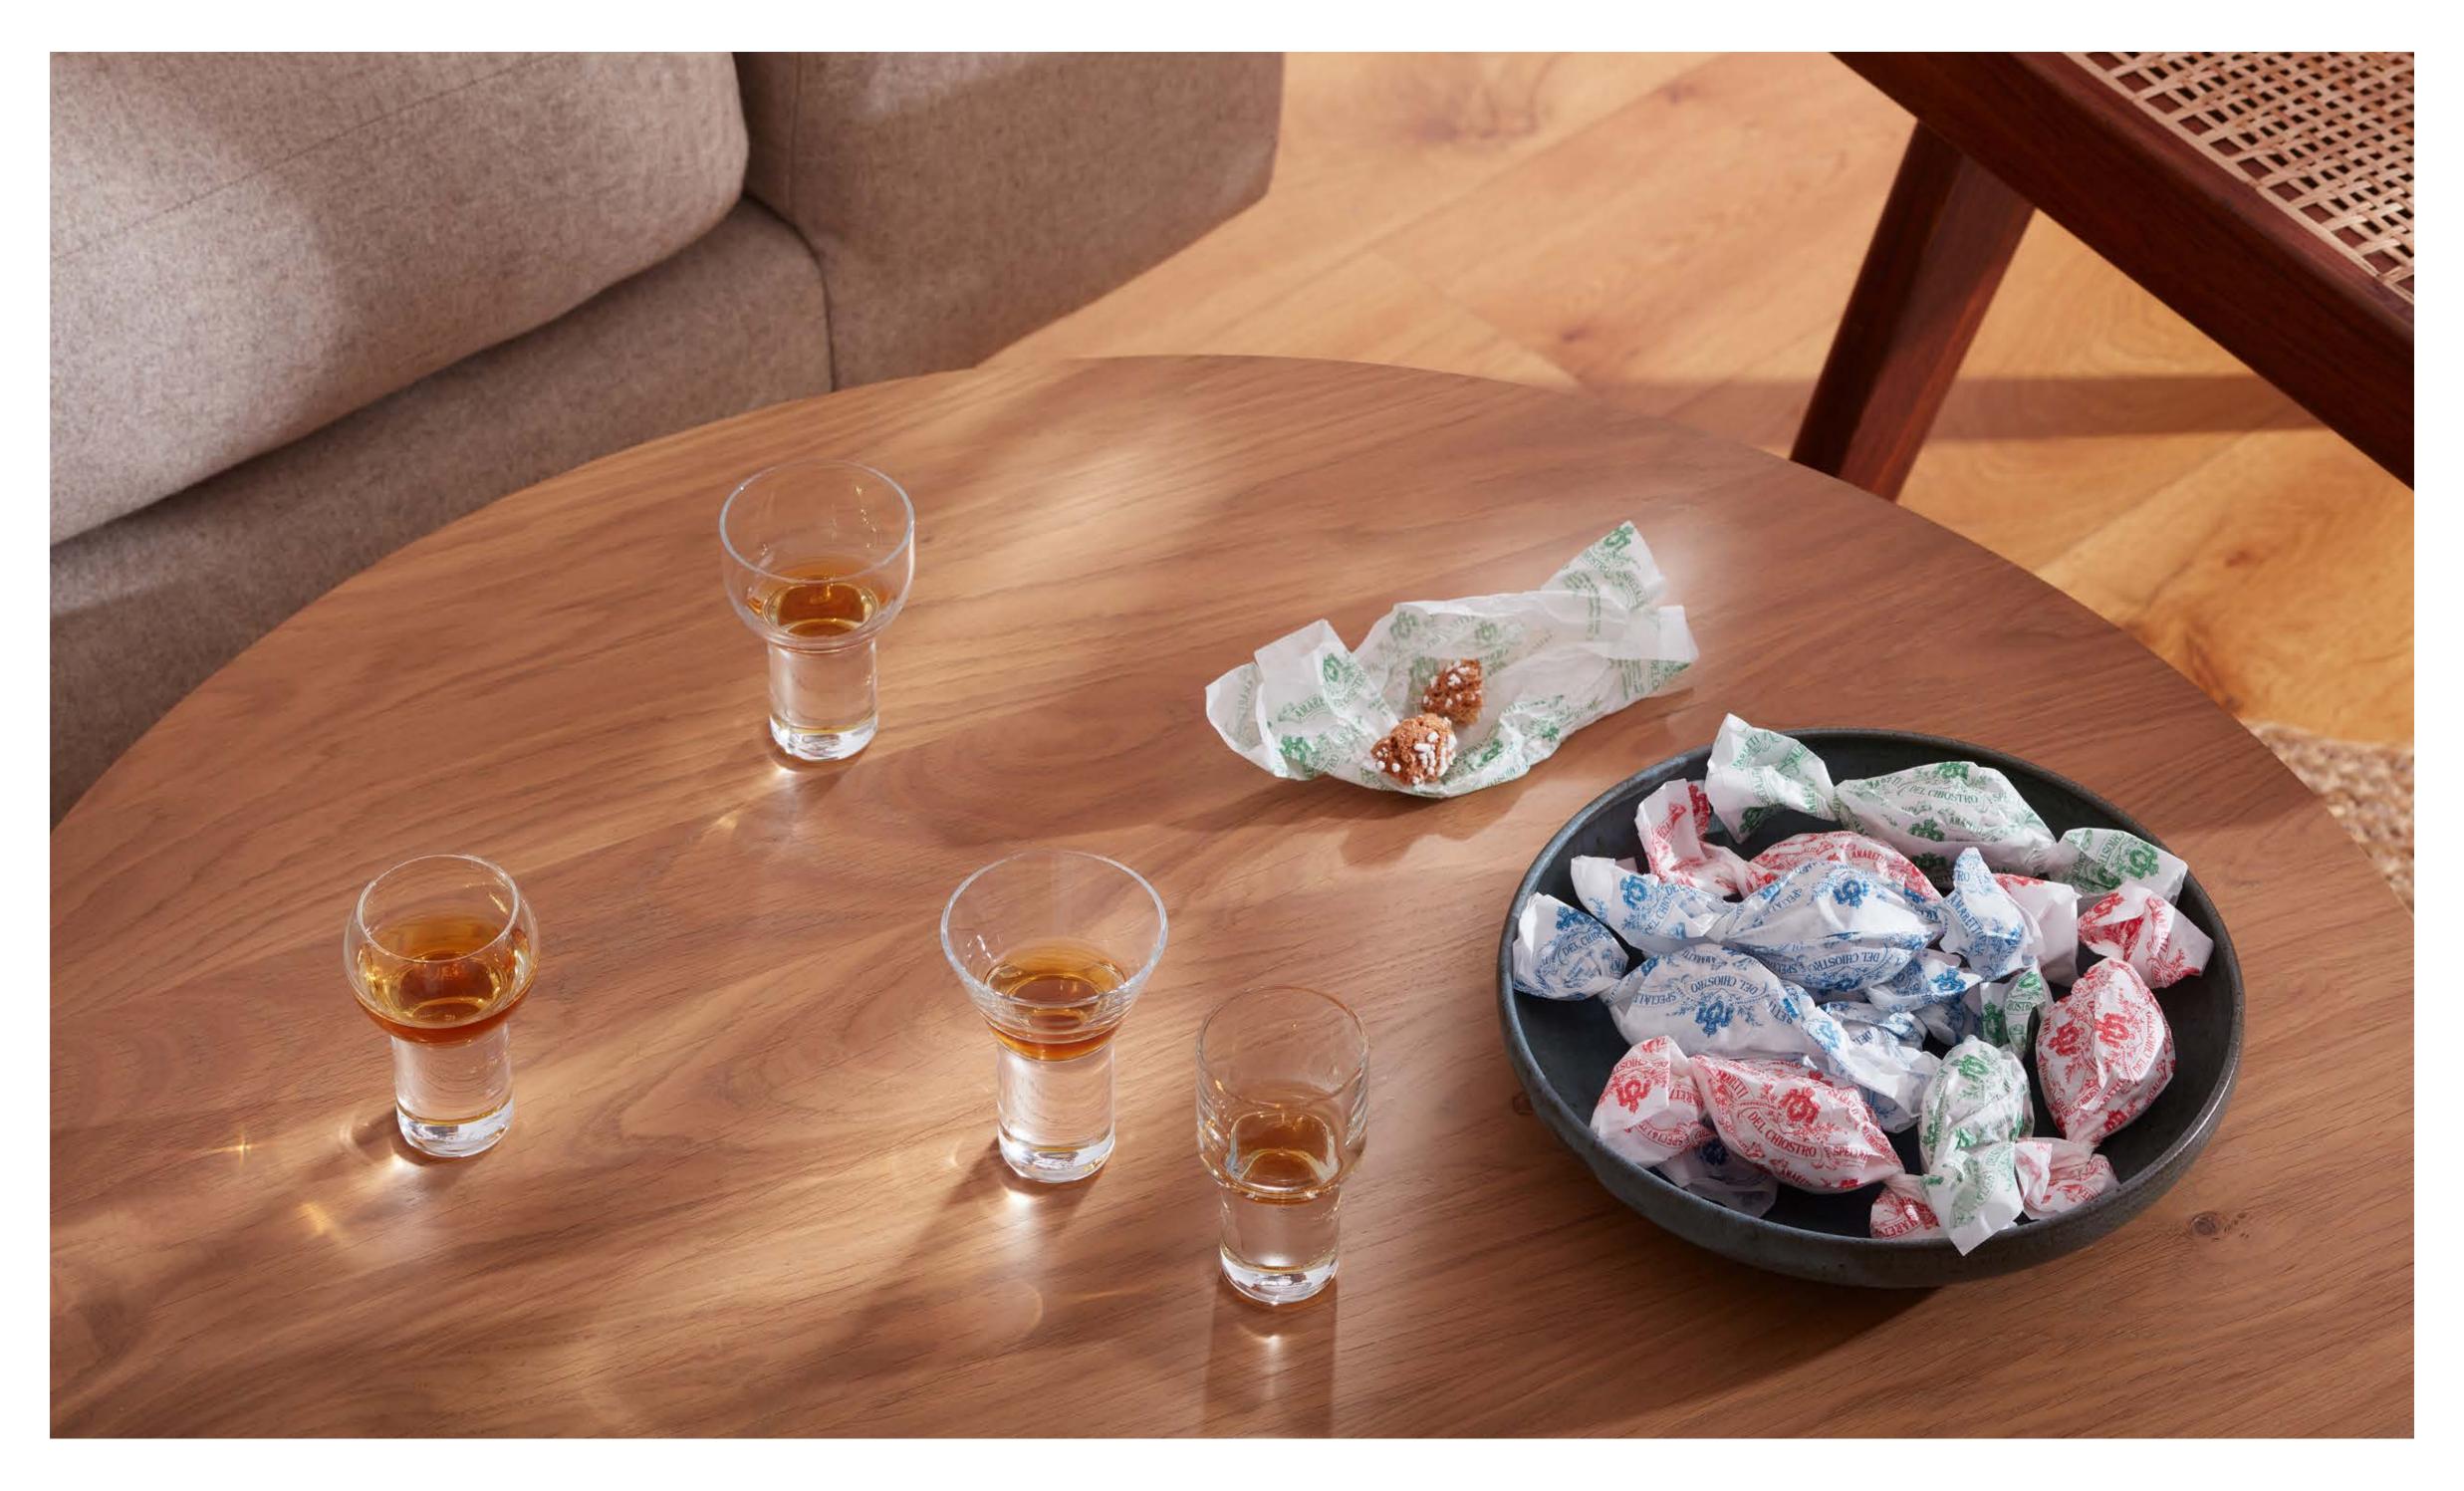

### WHISKY

Our mouth-blown whisky collections share the unifying characteristics of weight, form and attention to detail. Distinctive shapes are accompanied by solid walnut accessories.

Each is designed for the discerning whisky drinker, using master glassblowers and centuries-old techniques that echo the traditions of whisky distillation.

The traditional craft of encasing clear and coloured glass by hand is used to achieve the rich peat colour of WHISKY CLUB.

LSA International Select Collection 2023 – Whisky

# WHISKY

Designed for the discerning whisky drinker, this collection includes specialist mouth-blown drinkware accompanied by solid walnut accessories.

LSA International Select Collection 2023 – Whisky

LSA International Select Collection 2023 – Whisky Skyline

Set includes:
Decanter & Walnut Base
Jug & Walnut Coaster
Tumbler & Walnut Coaster x 2

WHISKY
Islay Connoisseur Set & Walnut Tray
clear
L44cm / L17.25in
WH10 

###

Set includes:
Decanter & Walnut Base
Jug & Walnut Coaster
Tumbler & Walnut Coaster x 2
Nosing Glass & Cover x 2
Walnut Tray