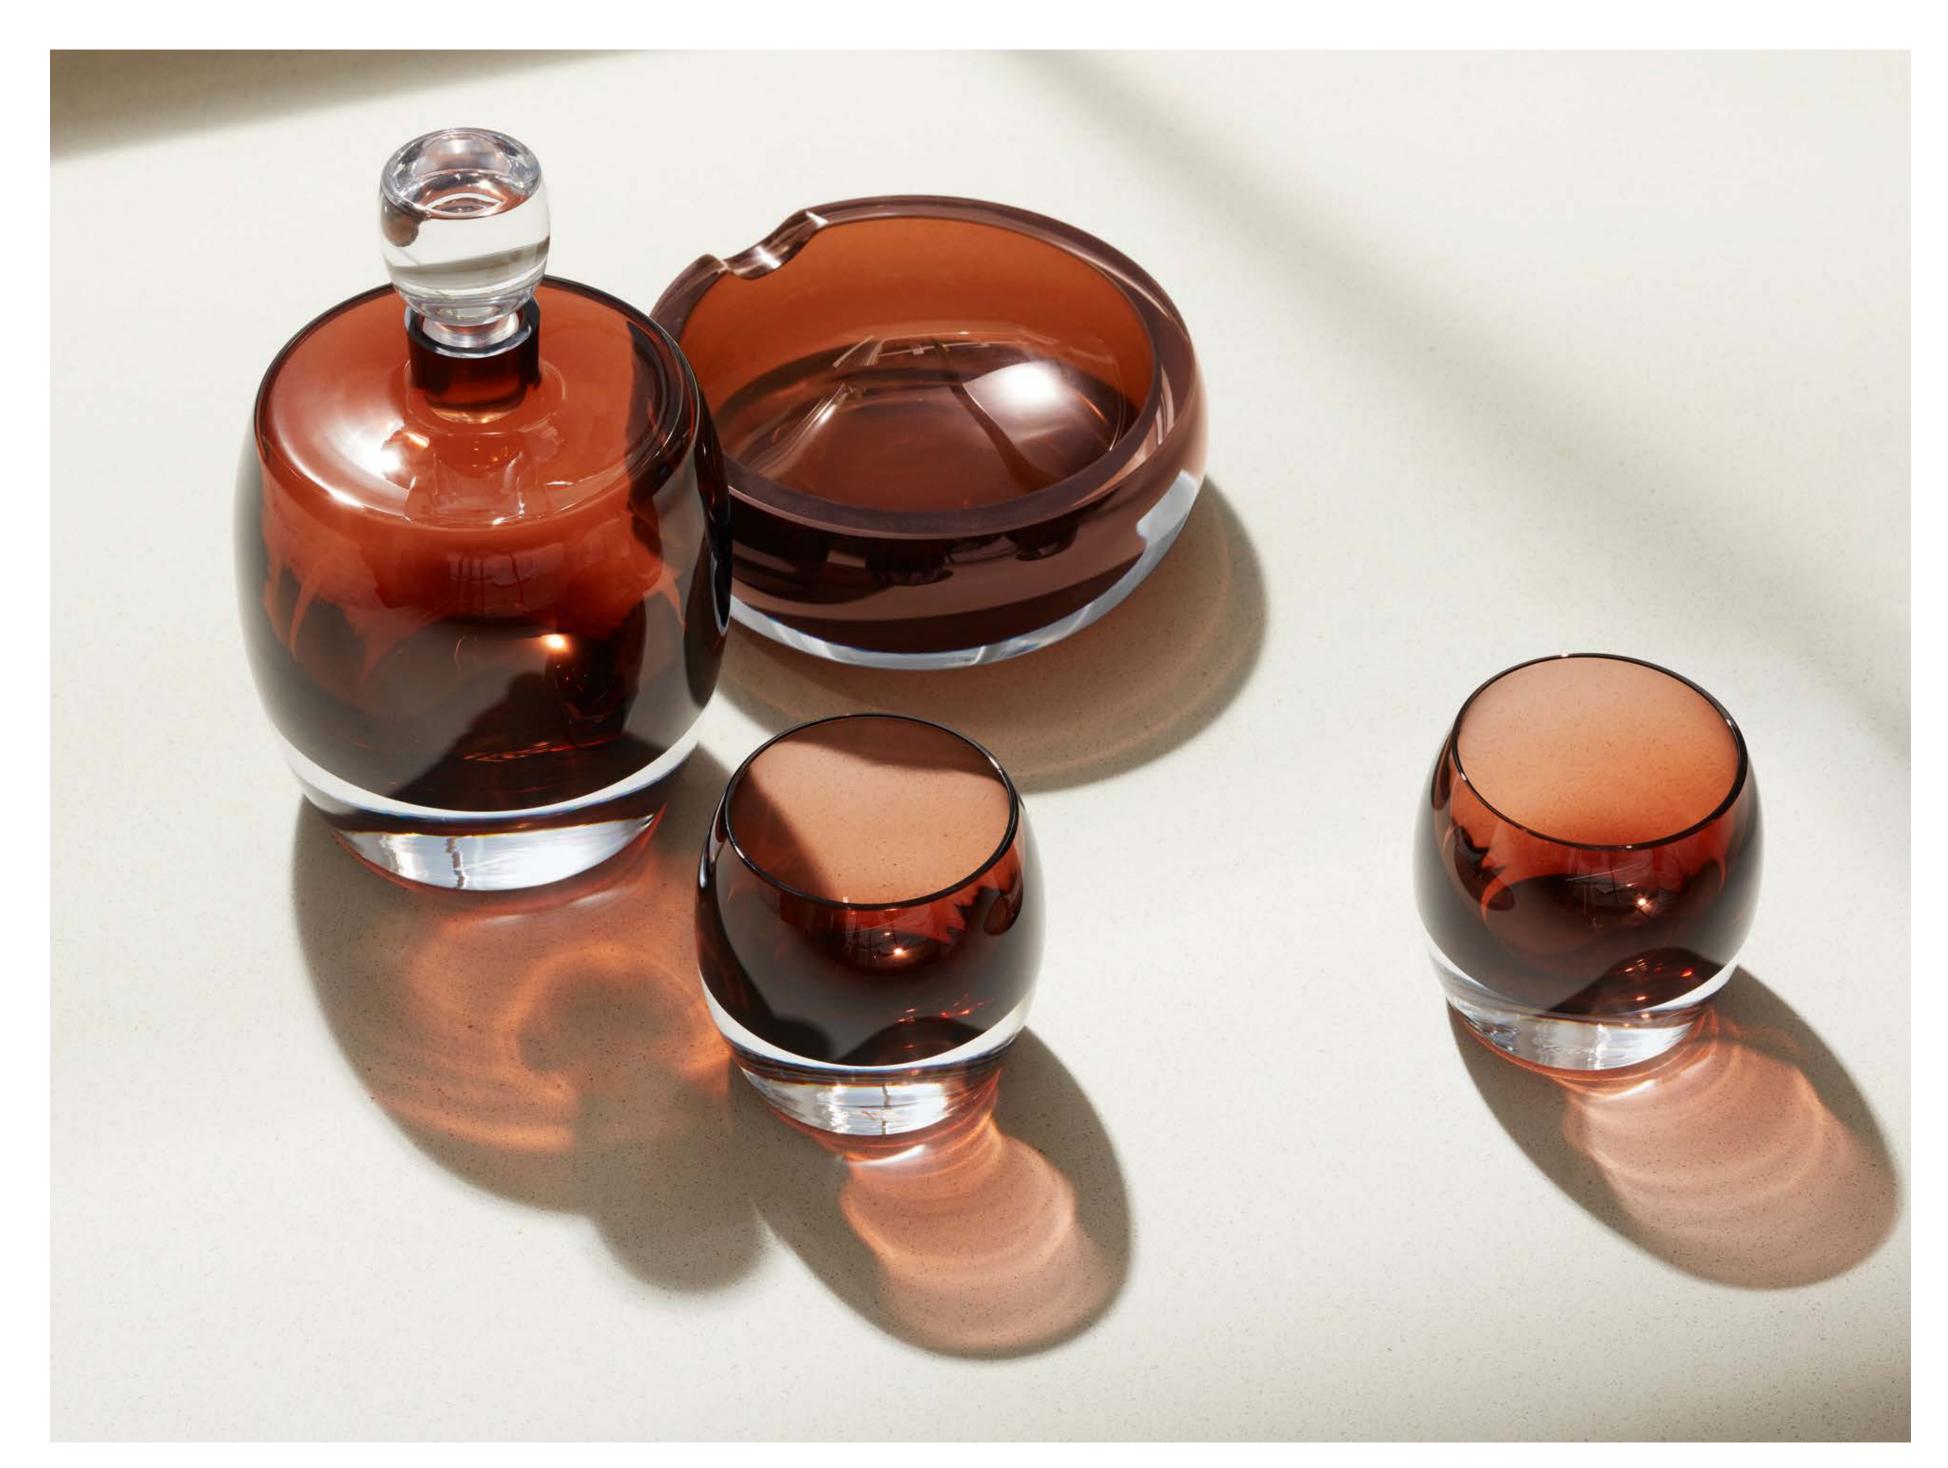

# WHISKY CLUB

A contemporary collection of cased brown whisky drinkware and accessories, mouth-blown by master glassblowers. Inspired by the luxurious yet intimate ambience of a members' club, the rich brown glass echoes the colour of peat, used to imbue whisky with a distinctive, smoky flavour.

Set includes: Decanter Tumbler x 2

Set includes: Ice Bucket Decanter Tumbler x 2 Serving Tray

47