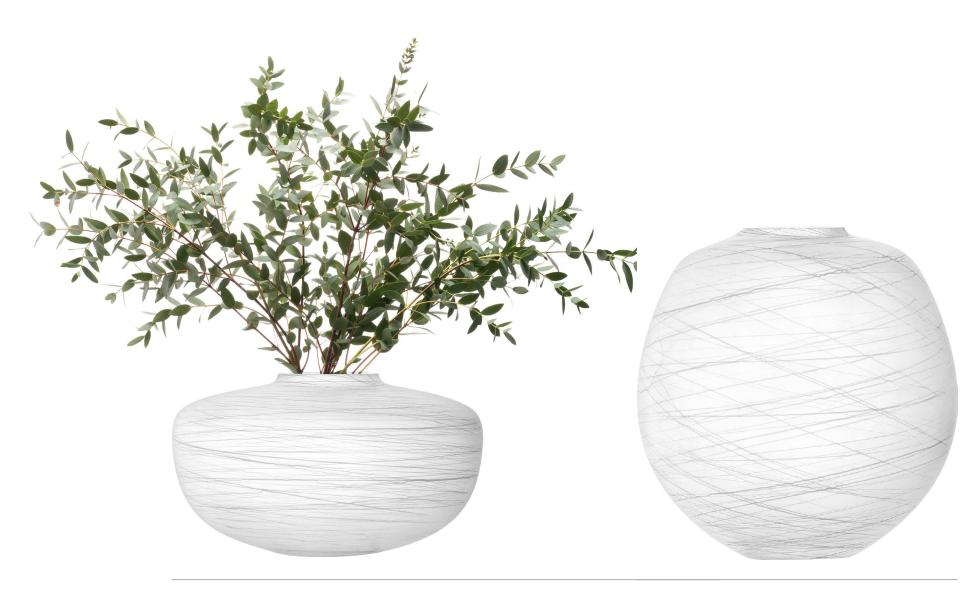

# BOULDER

A series of mouth-blown vases inspired by the organic shapes and unique natural textures of boulders. Delicate white threads are applied to clear glass, lending a matte finish and echoing the tactile surface of stone.

 BOULDER Vase chalk thread H31cm / H12.25in BO05  $\stackrel{.}{\boxplus}$  LSA International Select Collection 2023 - Host