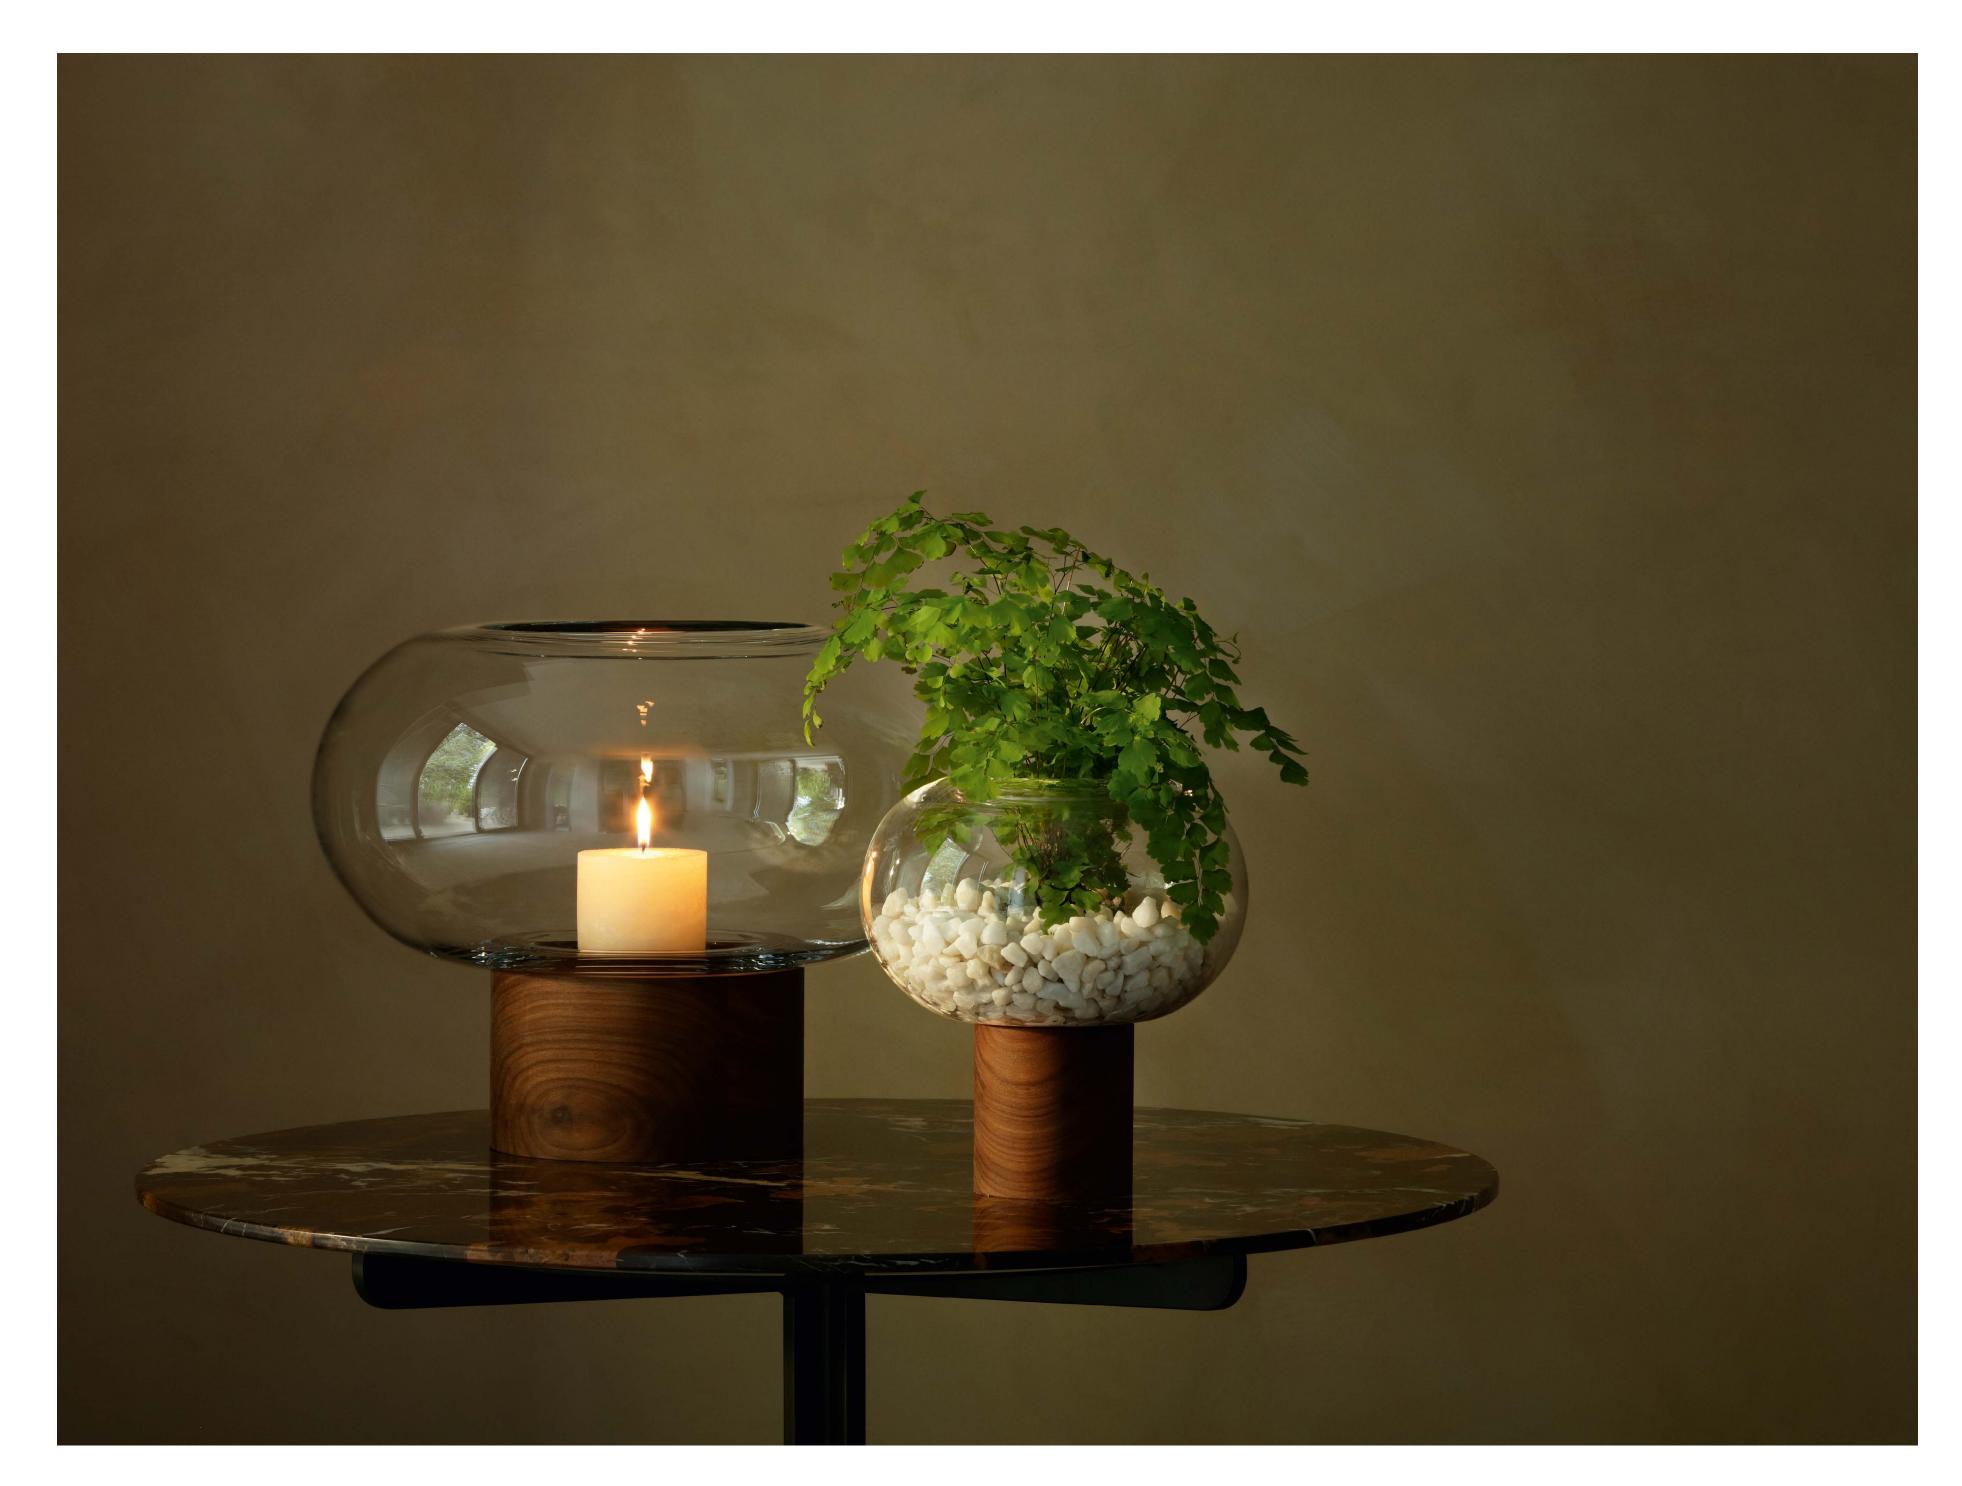

# OBLATE

Mouth-blown vessels in clear and cased-coloured glass with a flattened, spherical shape and a pillar stem which locates into the walnut base. Versatile, expertly-crafted decorative objects which may be used as vases, lanterns, planters or bowls.

LSA International Select Collection 2023 - Oblate 78

LSA International Select Collection 2023 – Oblate

LSA International Select Collection 2023 – Oblate Skyline 81

OBLATE
Vase
amber / walnut
H21.5cm Ø19.5cm /
H8.5in Ø7.75in
OB11  $\stackrel{\leftrightarrow}{\boxplus}$ 