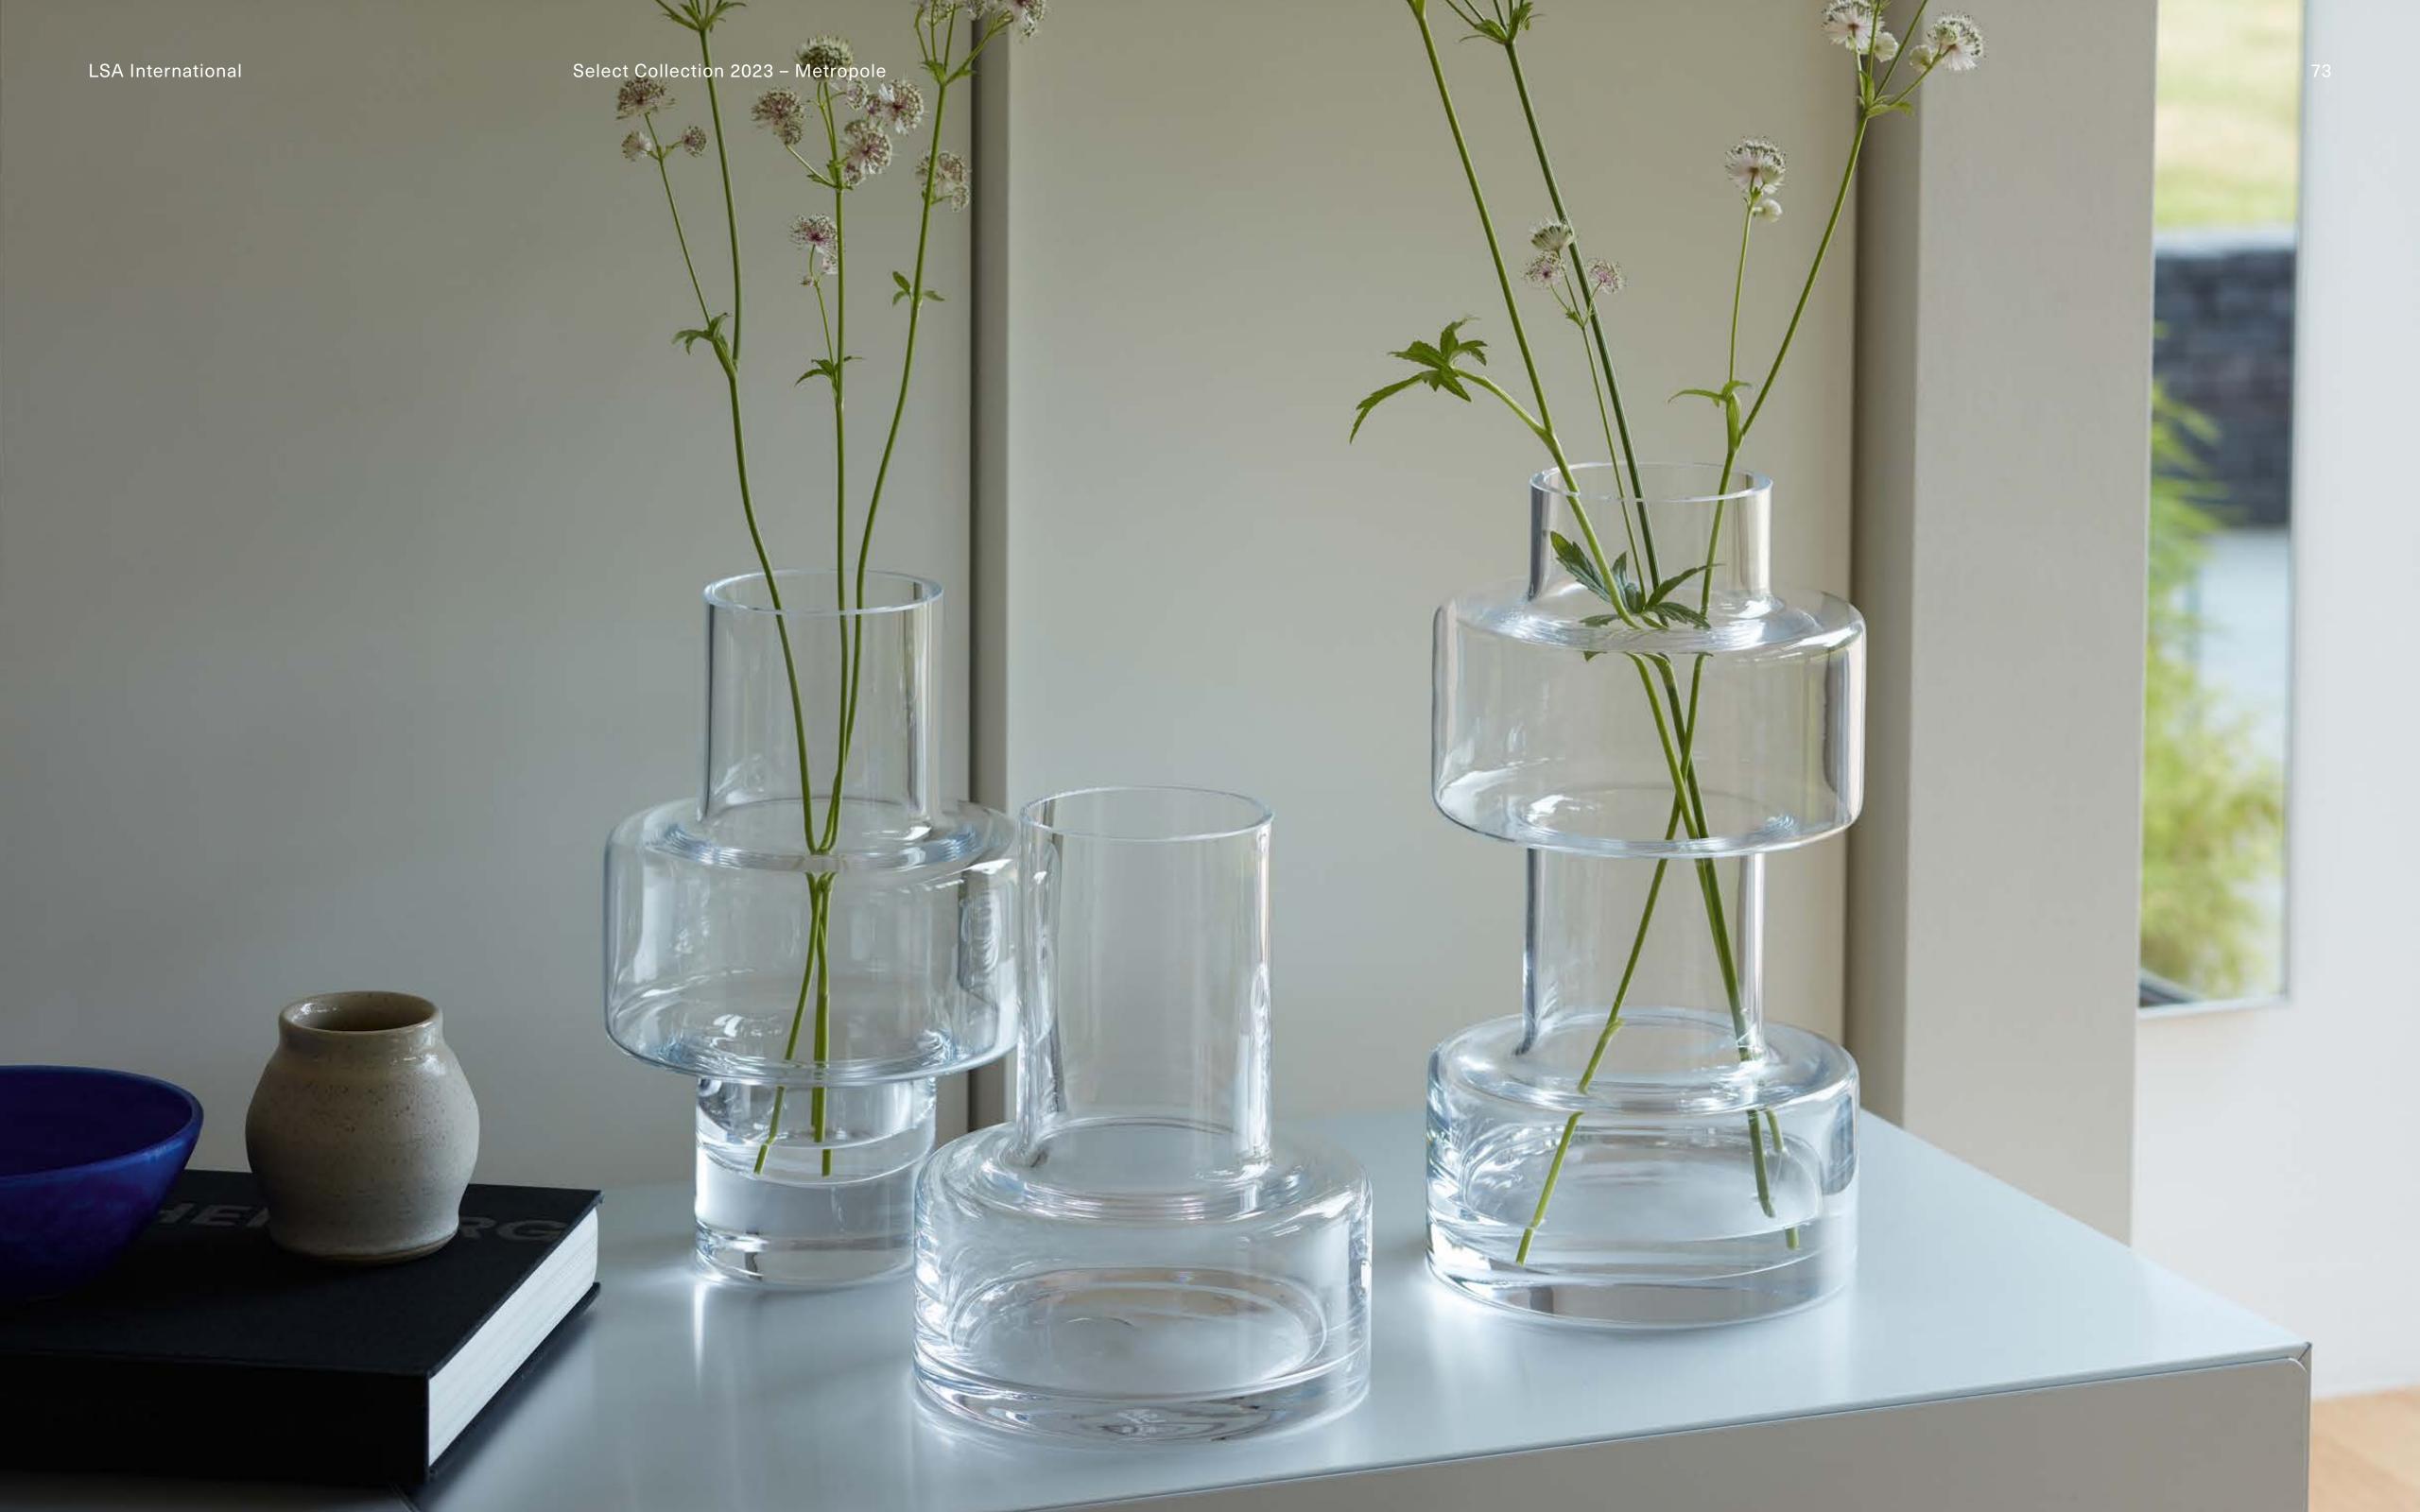

#### METROPOLE

Inspired by Brutalist architecture the METROPOLE collection references the scale, mass and expressive forms of this movement. The simple geometric shapes highlight the quality and clarity of the handmade glass with the decanters featuring angular silhouettes and the construction of the vases facilitating interlocking forms.

LSA International Select Collection 2023 - Metropole 71

LSA International Select Collection 2023 – Metropole 72

clear

clear

300ml / 10oz

clear

LSA International Select Collection 2023 - Oblate 77