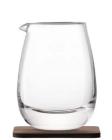

# MADRID

The tapered shapes and heavy bases of the MADRID collection are designed to nestle in the palm of the hand. Each decanter stopper is individually ground by hand to fit the neck of its decanter. The MADRID collection includes a brandy set, a decanter and individual drinkware pieces.

LSA International Select Collection 2023 – Madrid Skyline

MADRID

Tumbler x 2

clear 270ml/9oz MD01 ⊞

MADRID Lager Glass x 2 clear 600ml / 20oz MD04 ⊞́

MADRID Brandy Glass x 2 clear 460ml / 16oz MD11 ≝

MADRID Decanter clear 1.6L / 54oz MD07 ≝