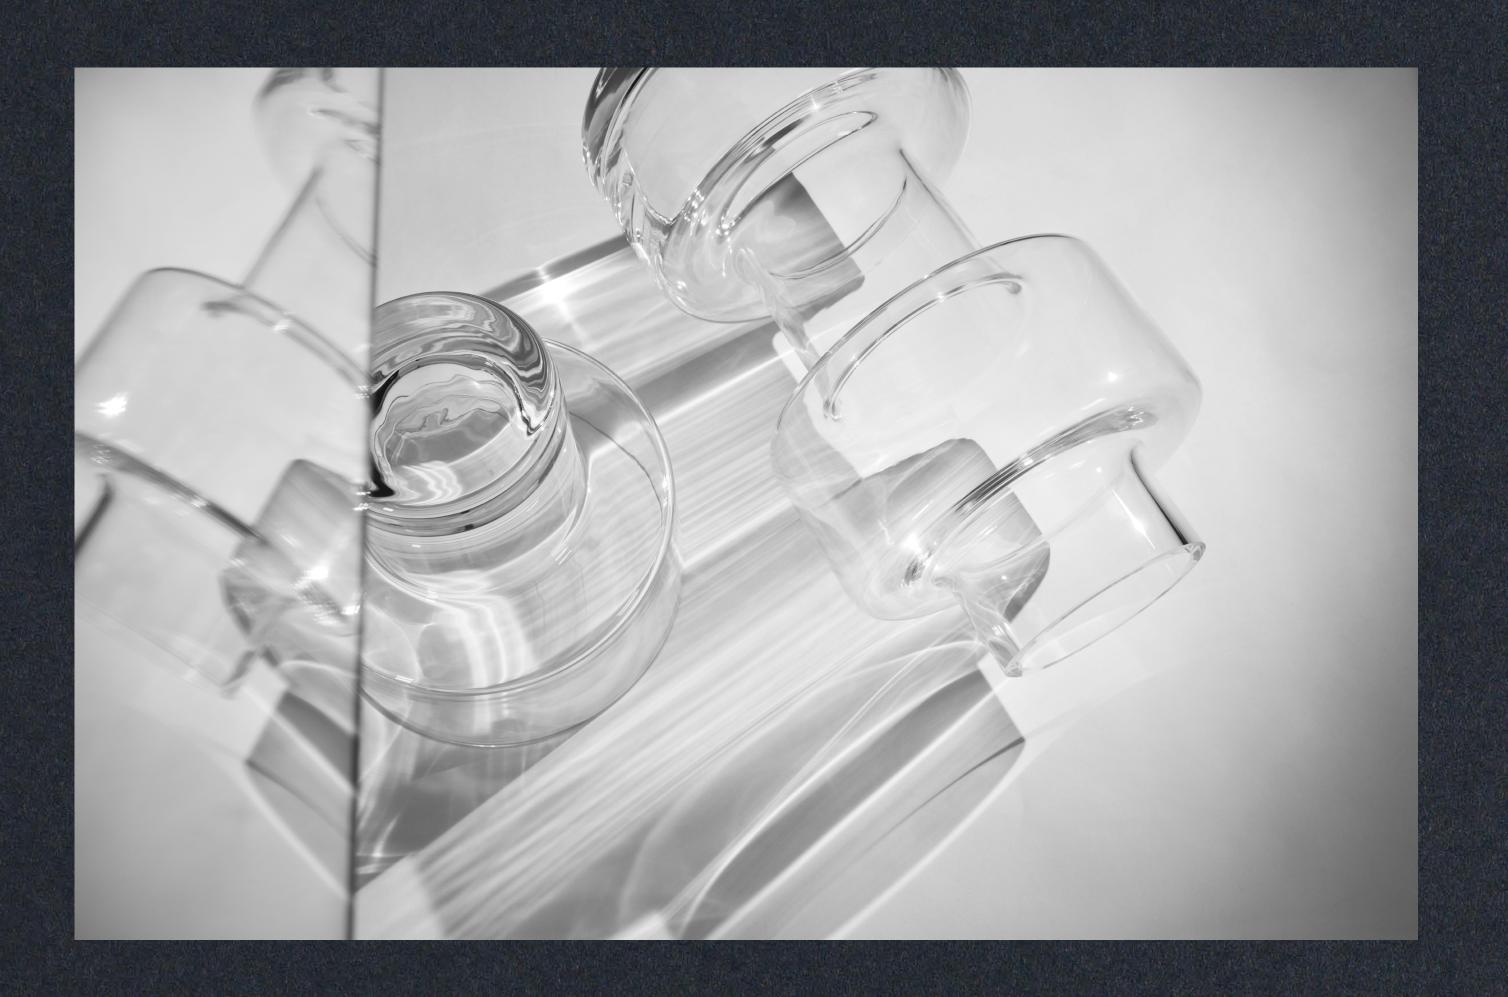

# PAVILION

A mouth-blown glass dome for serving and presenting in a contemporary monolithic form, inspired by the architecture of pavilions. Expert craftsmanship is required to mouth blow and hand finish the piece with such precision.