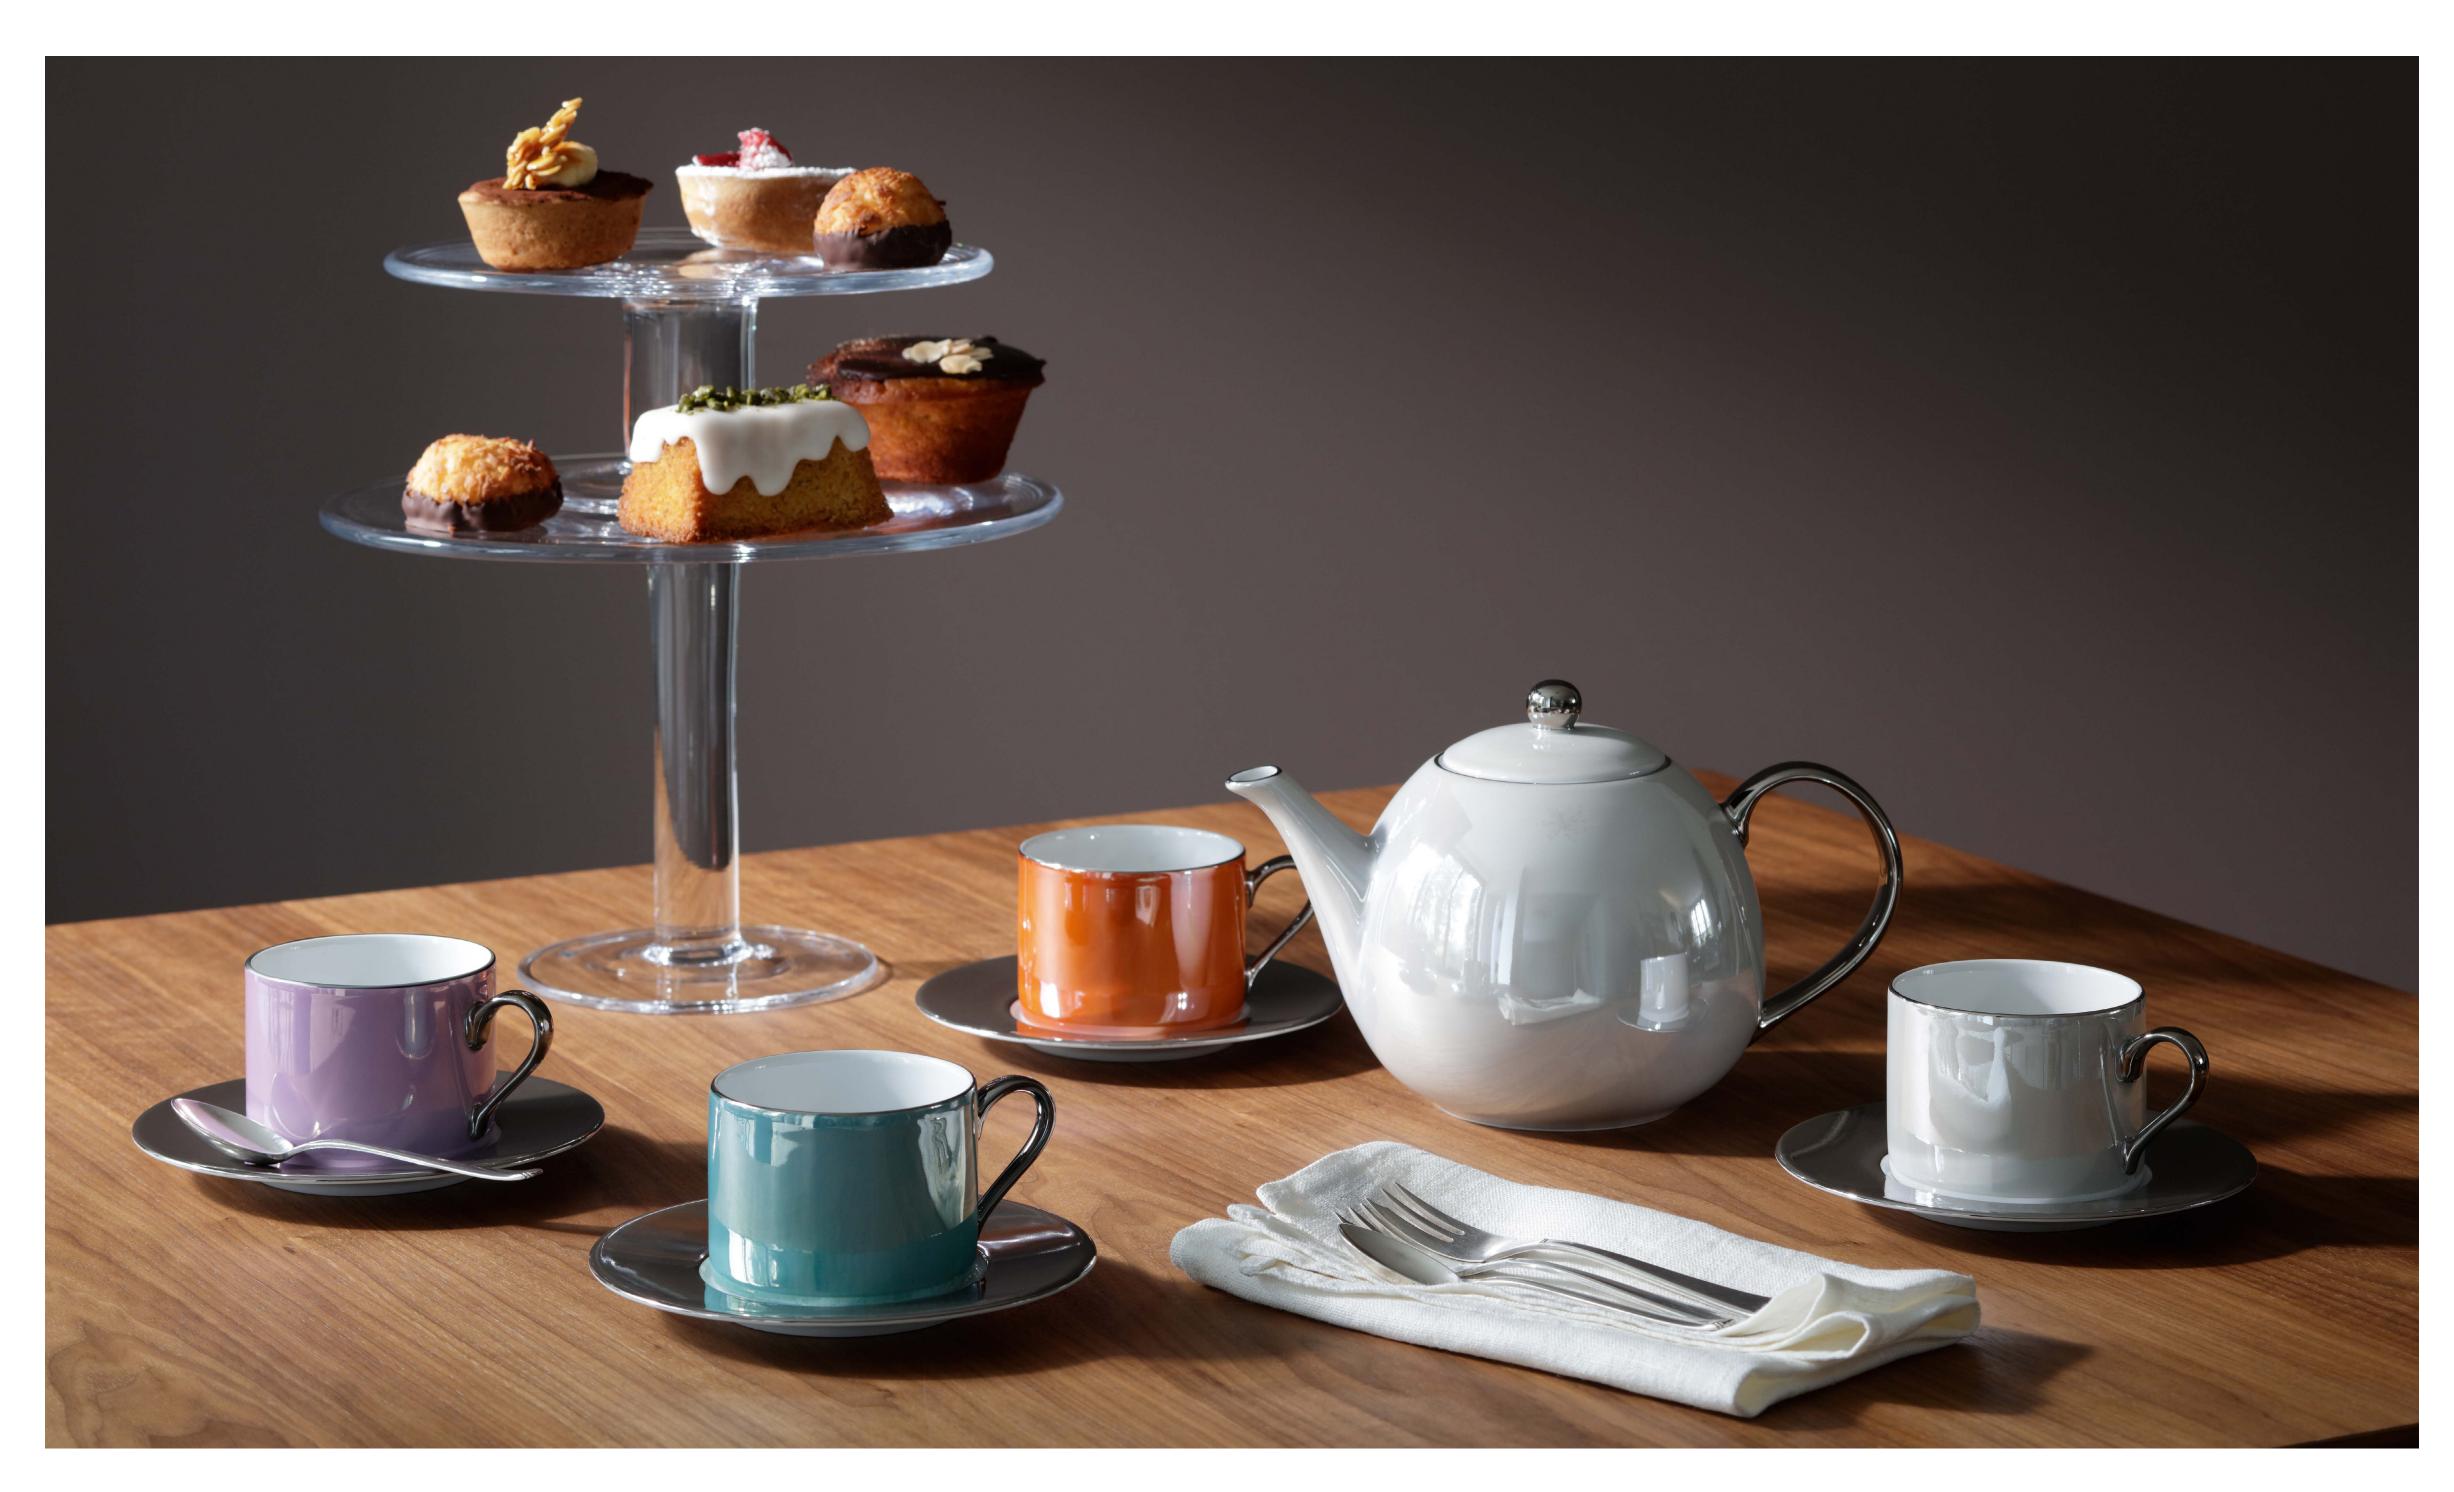

LSA International Select Collection 2023 - Palazzo

# PALAZZO

A collection of hand-painted porcelain tableware inspired by the grandeur of luxury hotels. Tea and coffee cups are painted by hand with iridescent lustre and the handles, rims and saucers are painted with platinum.

LSA International Select Collection 2023 – Palazzo 59