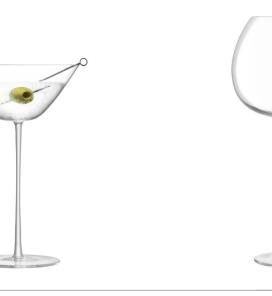

# BAR CULTURE

Refined barware, mouth-blown by master craftsmen for the discerning individual who appreciates the subtle nuances of modern design. The collection is characterised by fine rims, tall stems and exceptionally weighty bases.