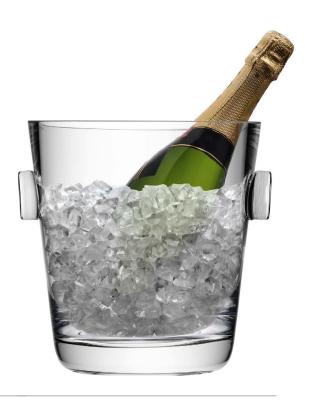

LSA International Select Collection 2023 – Madrid Skyline

MADRID

Tumbler x 2

clear 270ml/9oz MD01 ⊞

MADRID Lager Glass x 2 clear 600ml / 20oz MD04 ⊞́

MADRID Brandy Glass x 2 clear 460ml / 16oz MD11 ≝

MADRID Decanter clear 1.6L / 54oz MD07 ≝

MADRID Champagne Bucket clear H23cm / H9in MD09 ⊞