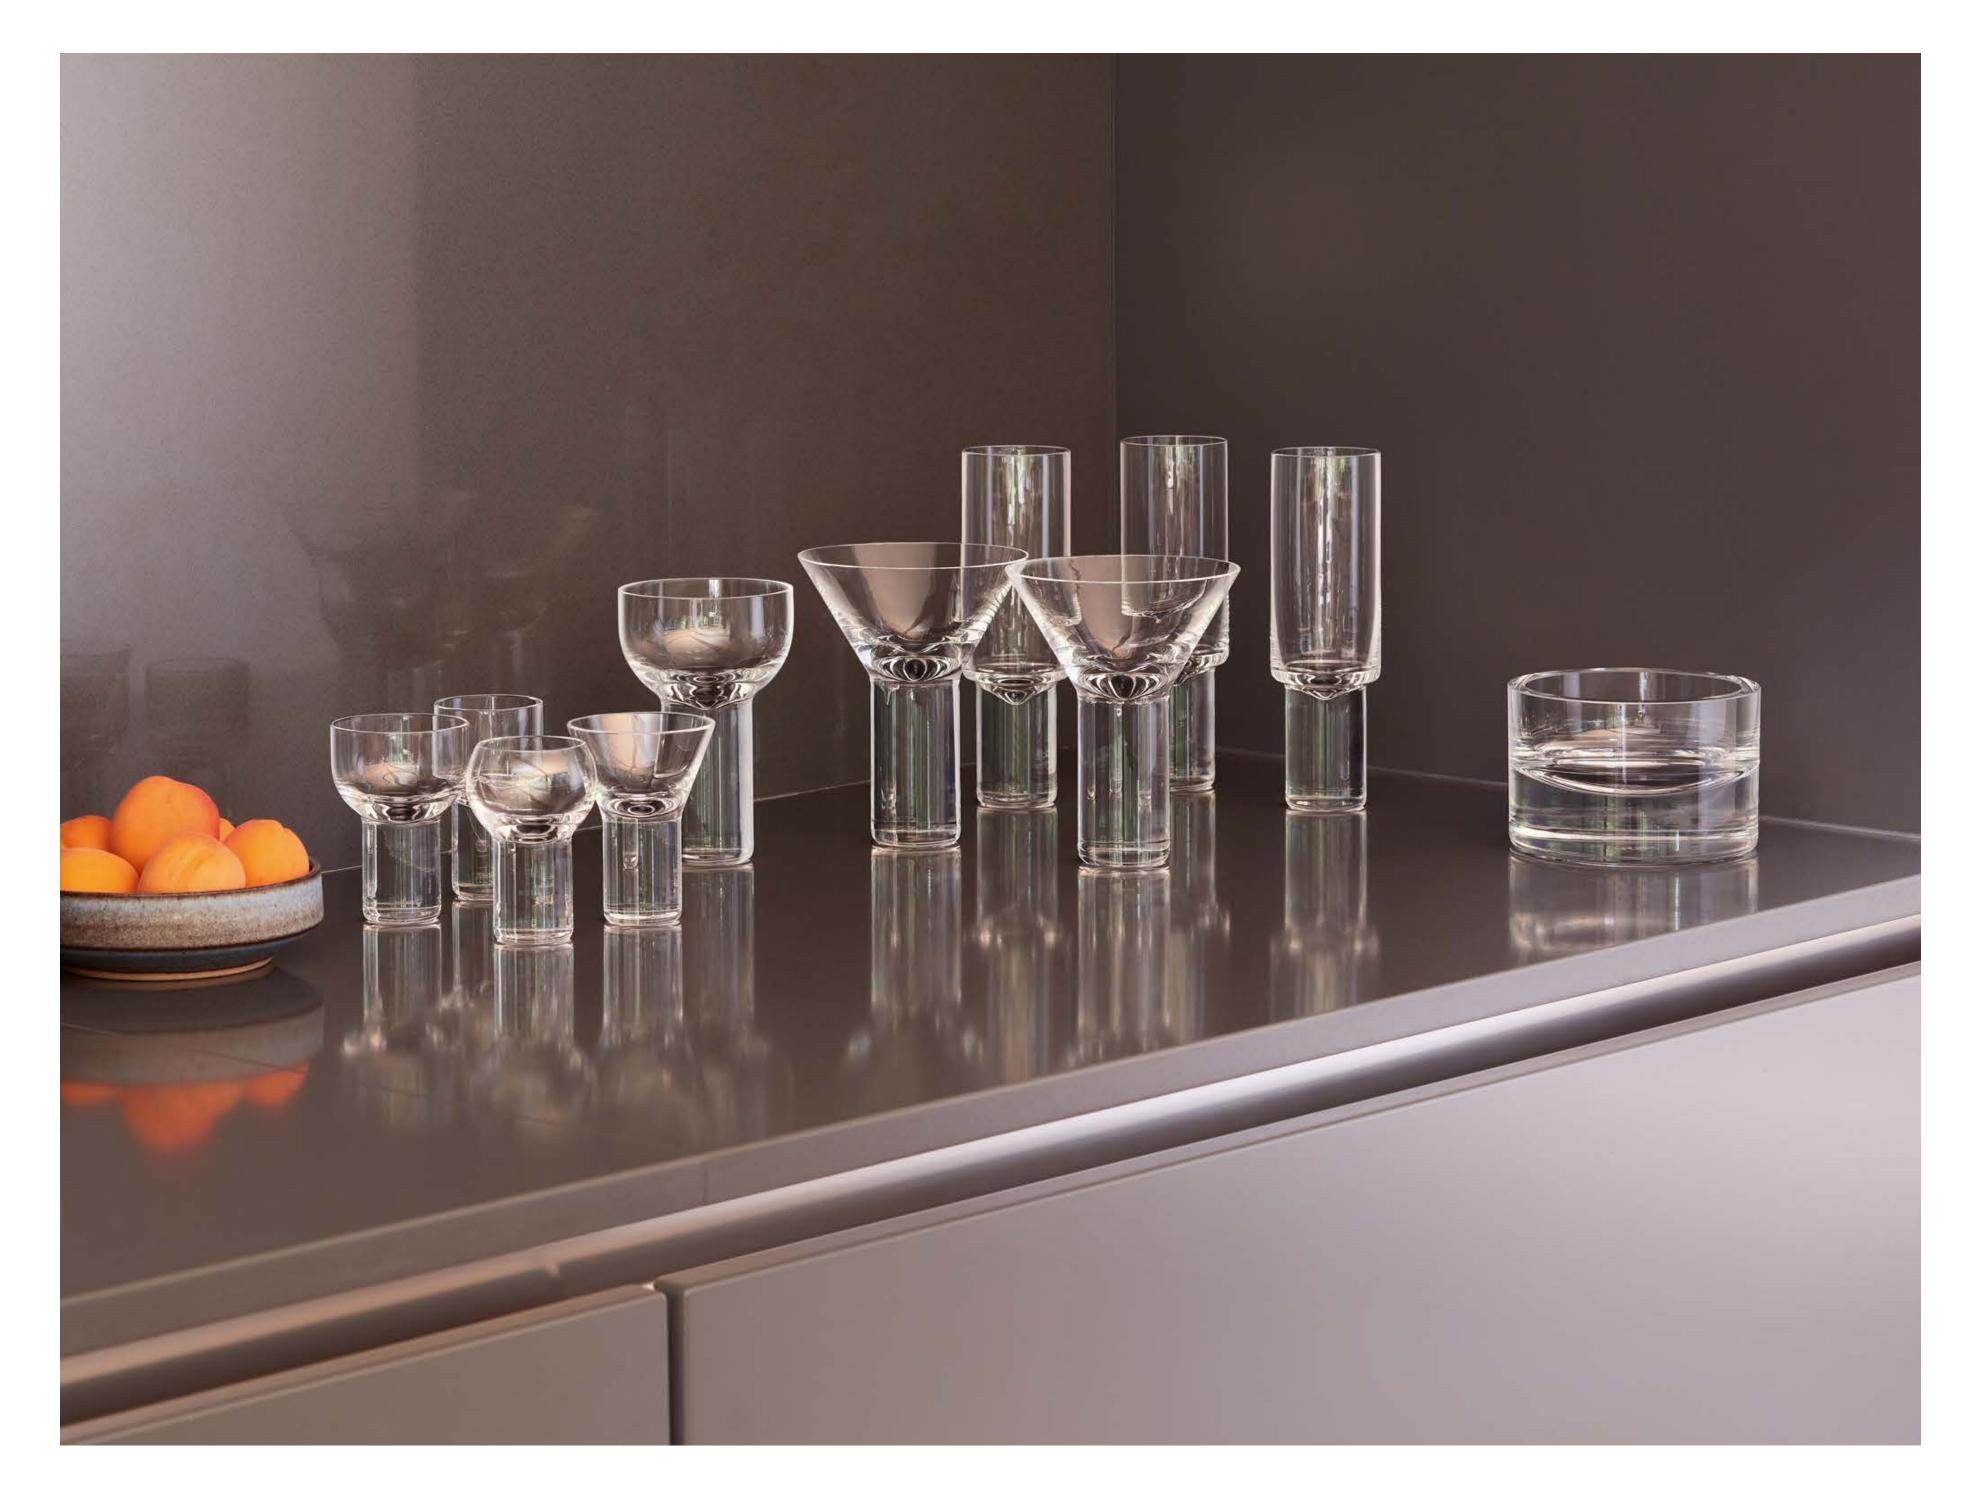

# BORIS ADDITIONS

Inspired by the simple geometry of cylinders and circles, a new set of mouth-blown pieces joins this timeless collection, making BORIS a comprehensive range of drinkware with an accompanying bowl for serving olives or nuts.

For more BORIS see page 21.

BORIS
Bowl
clear Ø12cm/Ø4.75in
BI21 🖺 🛱

COLLECTIONS 2023 LSA International Select Collection 2023 - Boris

# BORIS

Inspired by the simple geometry of cylinders and circles, BORIS is one of our long-established collections. The pairing of a heavy base with a fine rim is only possible through expert hand production. This enduring collection features individual pieces and a whisky set.

For more BORIS see page 12.

LSA International Select Collection 2023 – Boris

LSA International Select Collection 2023 - Boris

LSA International Select Collection 2023 – Boris

Select Collection 2023 – Boris Skyline

BORIS
Nick & Nora x 2
clear 180ml / 6oz
BI19 N 🛱

BORIS
Assorted Liqueur Glass x 4
clear 75ml/60ml/65ml/95ml/
3oz/2oz/2oz/3oz
BI20 N H

BORIS
Tumbler x 2
clear 250ml / 8oz
BI06 

⊞

LSA International Select Collection 2023 - Madrid 33