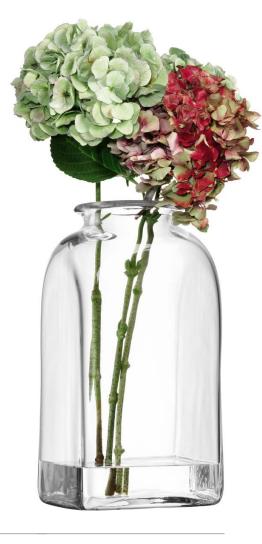

## UMBERTO

Reminiscent of apothecary jars, the Umberto vase is mouth-blown, scissor cut at the rim and shaped by hand using wooden tools.

Each unique piece is suitable as a vase or display container.

LSA International Select Collection 2023 - Umberto