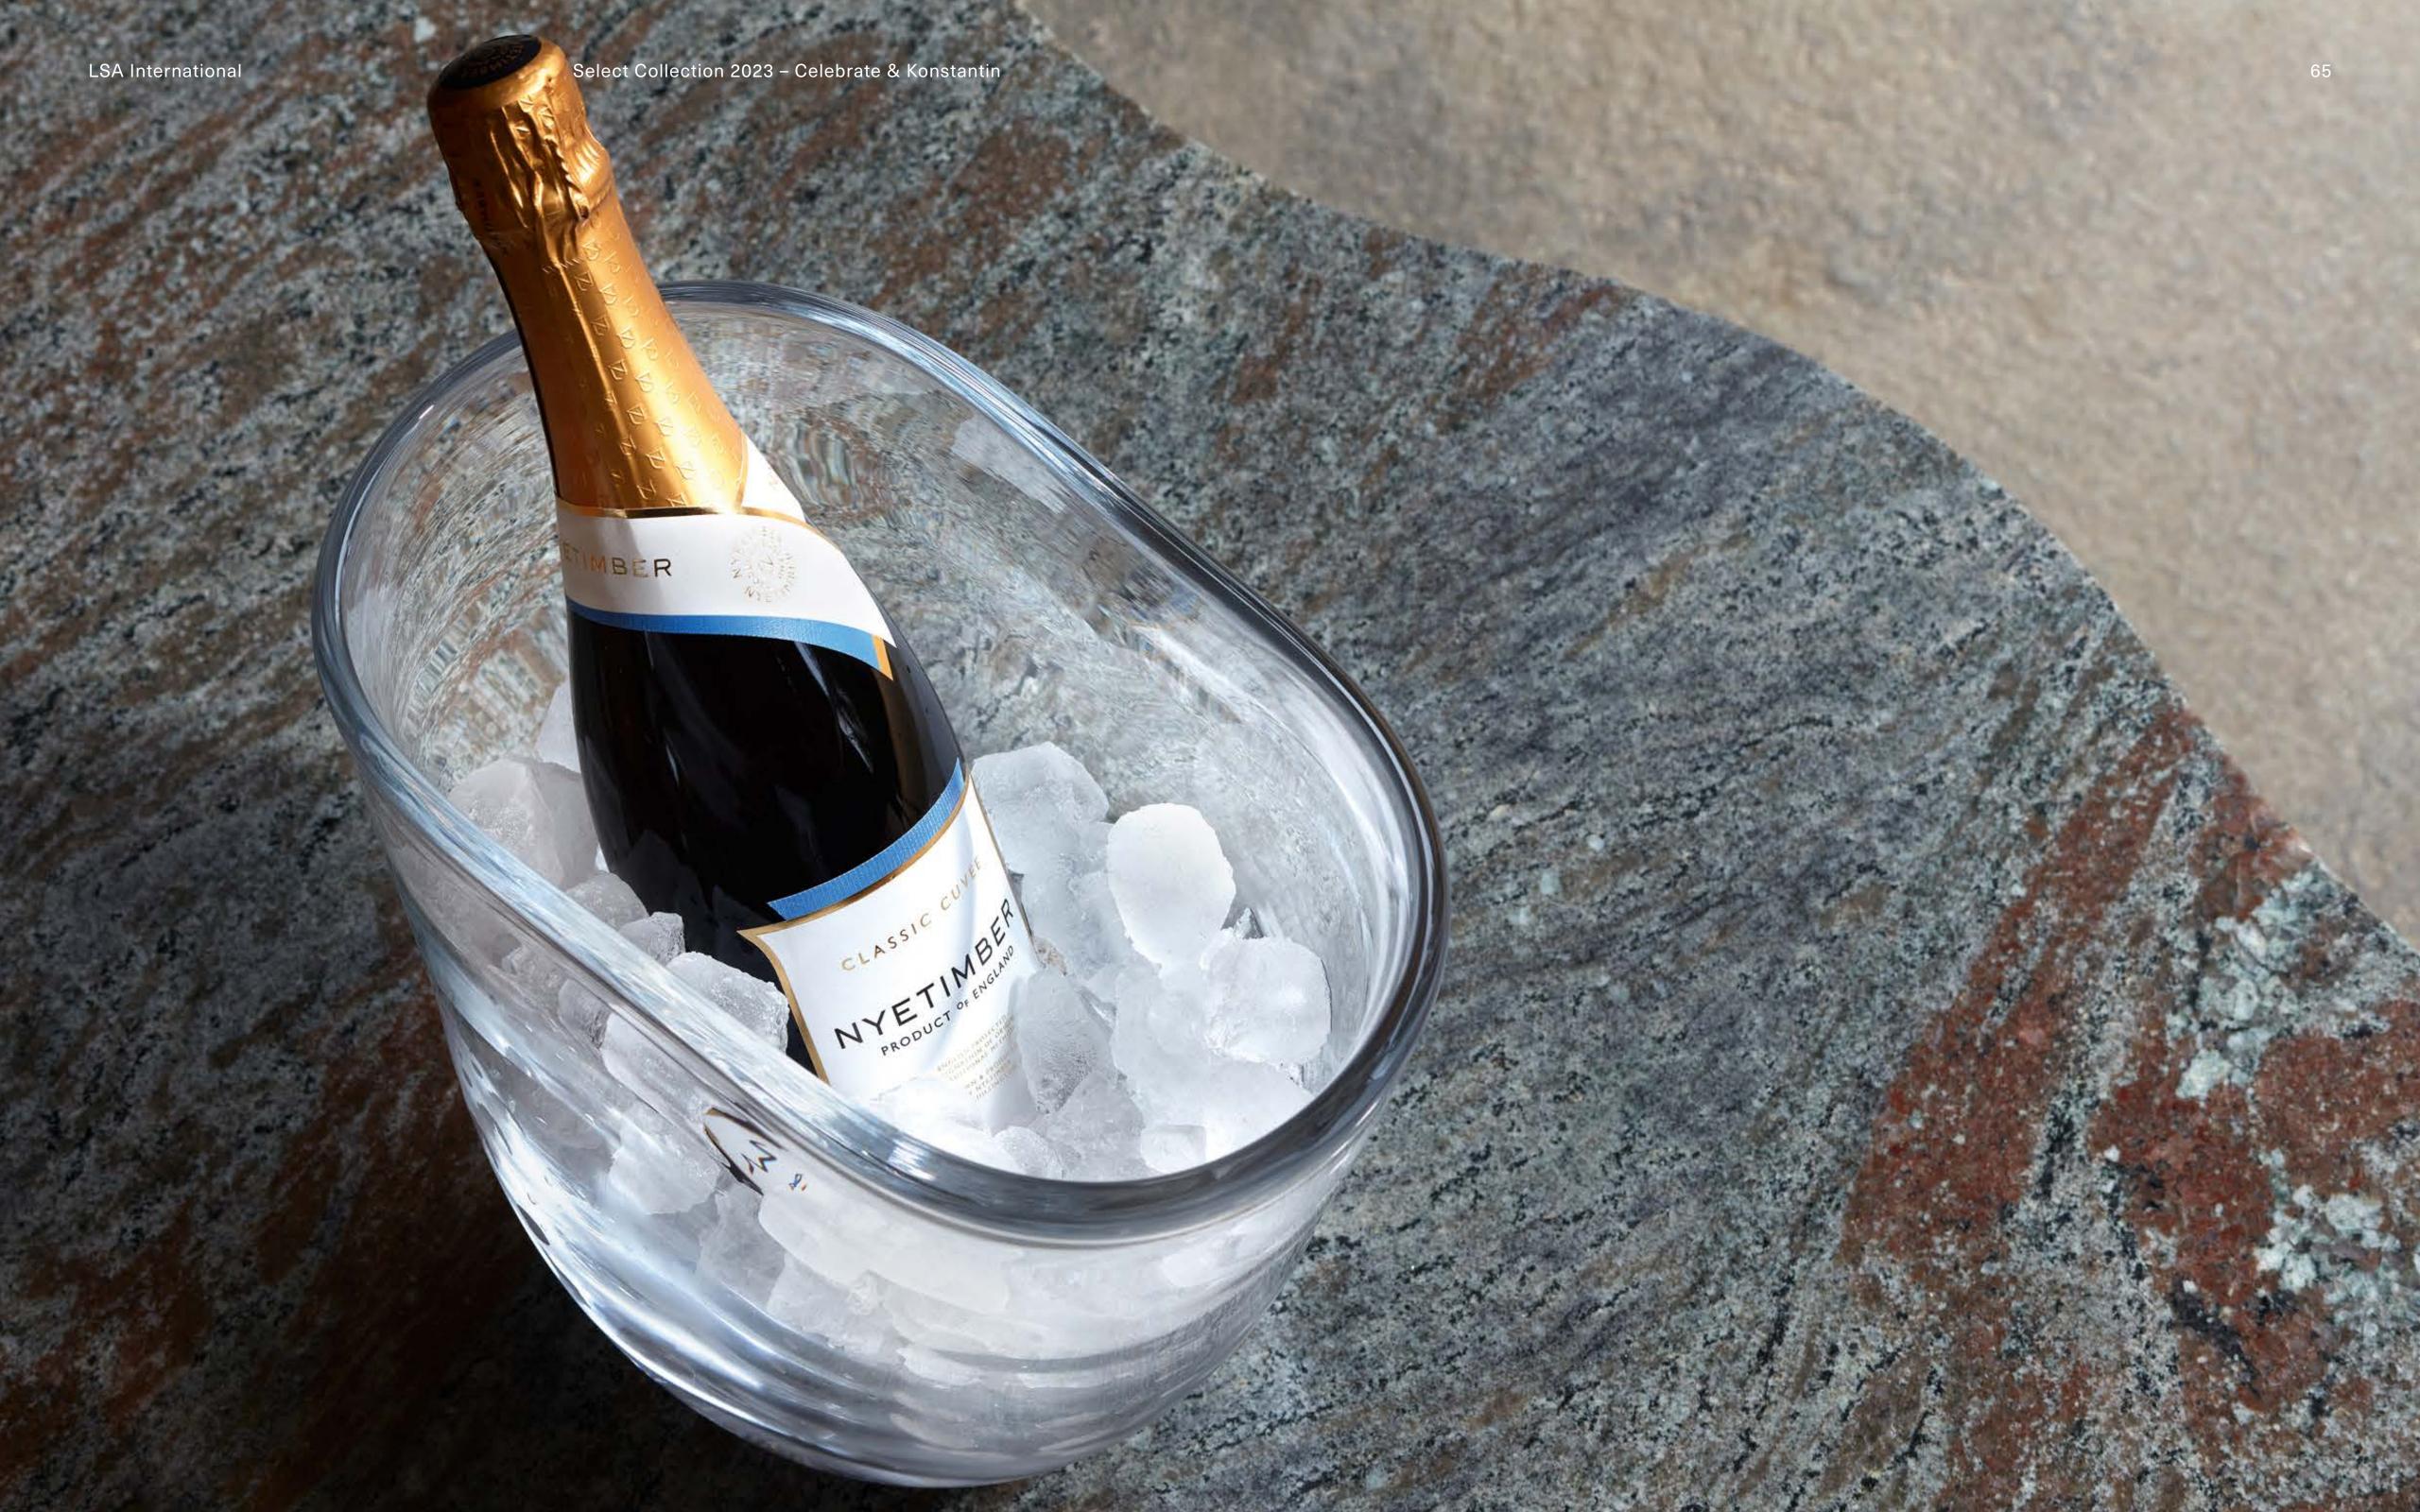

# CELEBRATE & KONSTANTIN

Designed as centrepieces,
both the CELEBRATE ice bucket
and KONSTANTIN cakestand
are mouth-blown and shaped
by the most skilled of the master
craftsmen. No two pieces are
ever the same, yet the quality
and scale are maintained to
create a unique item.