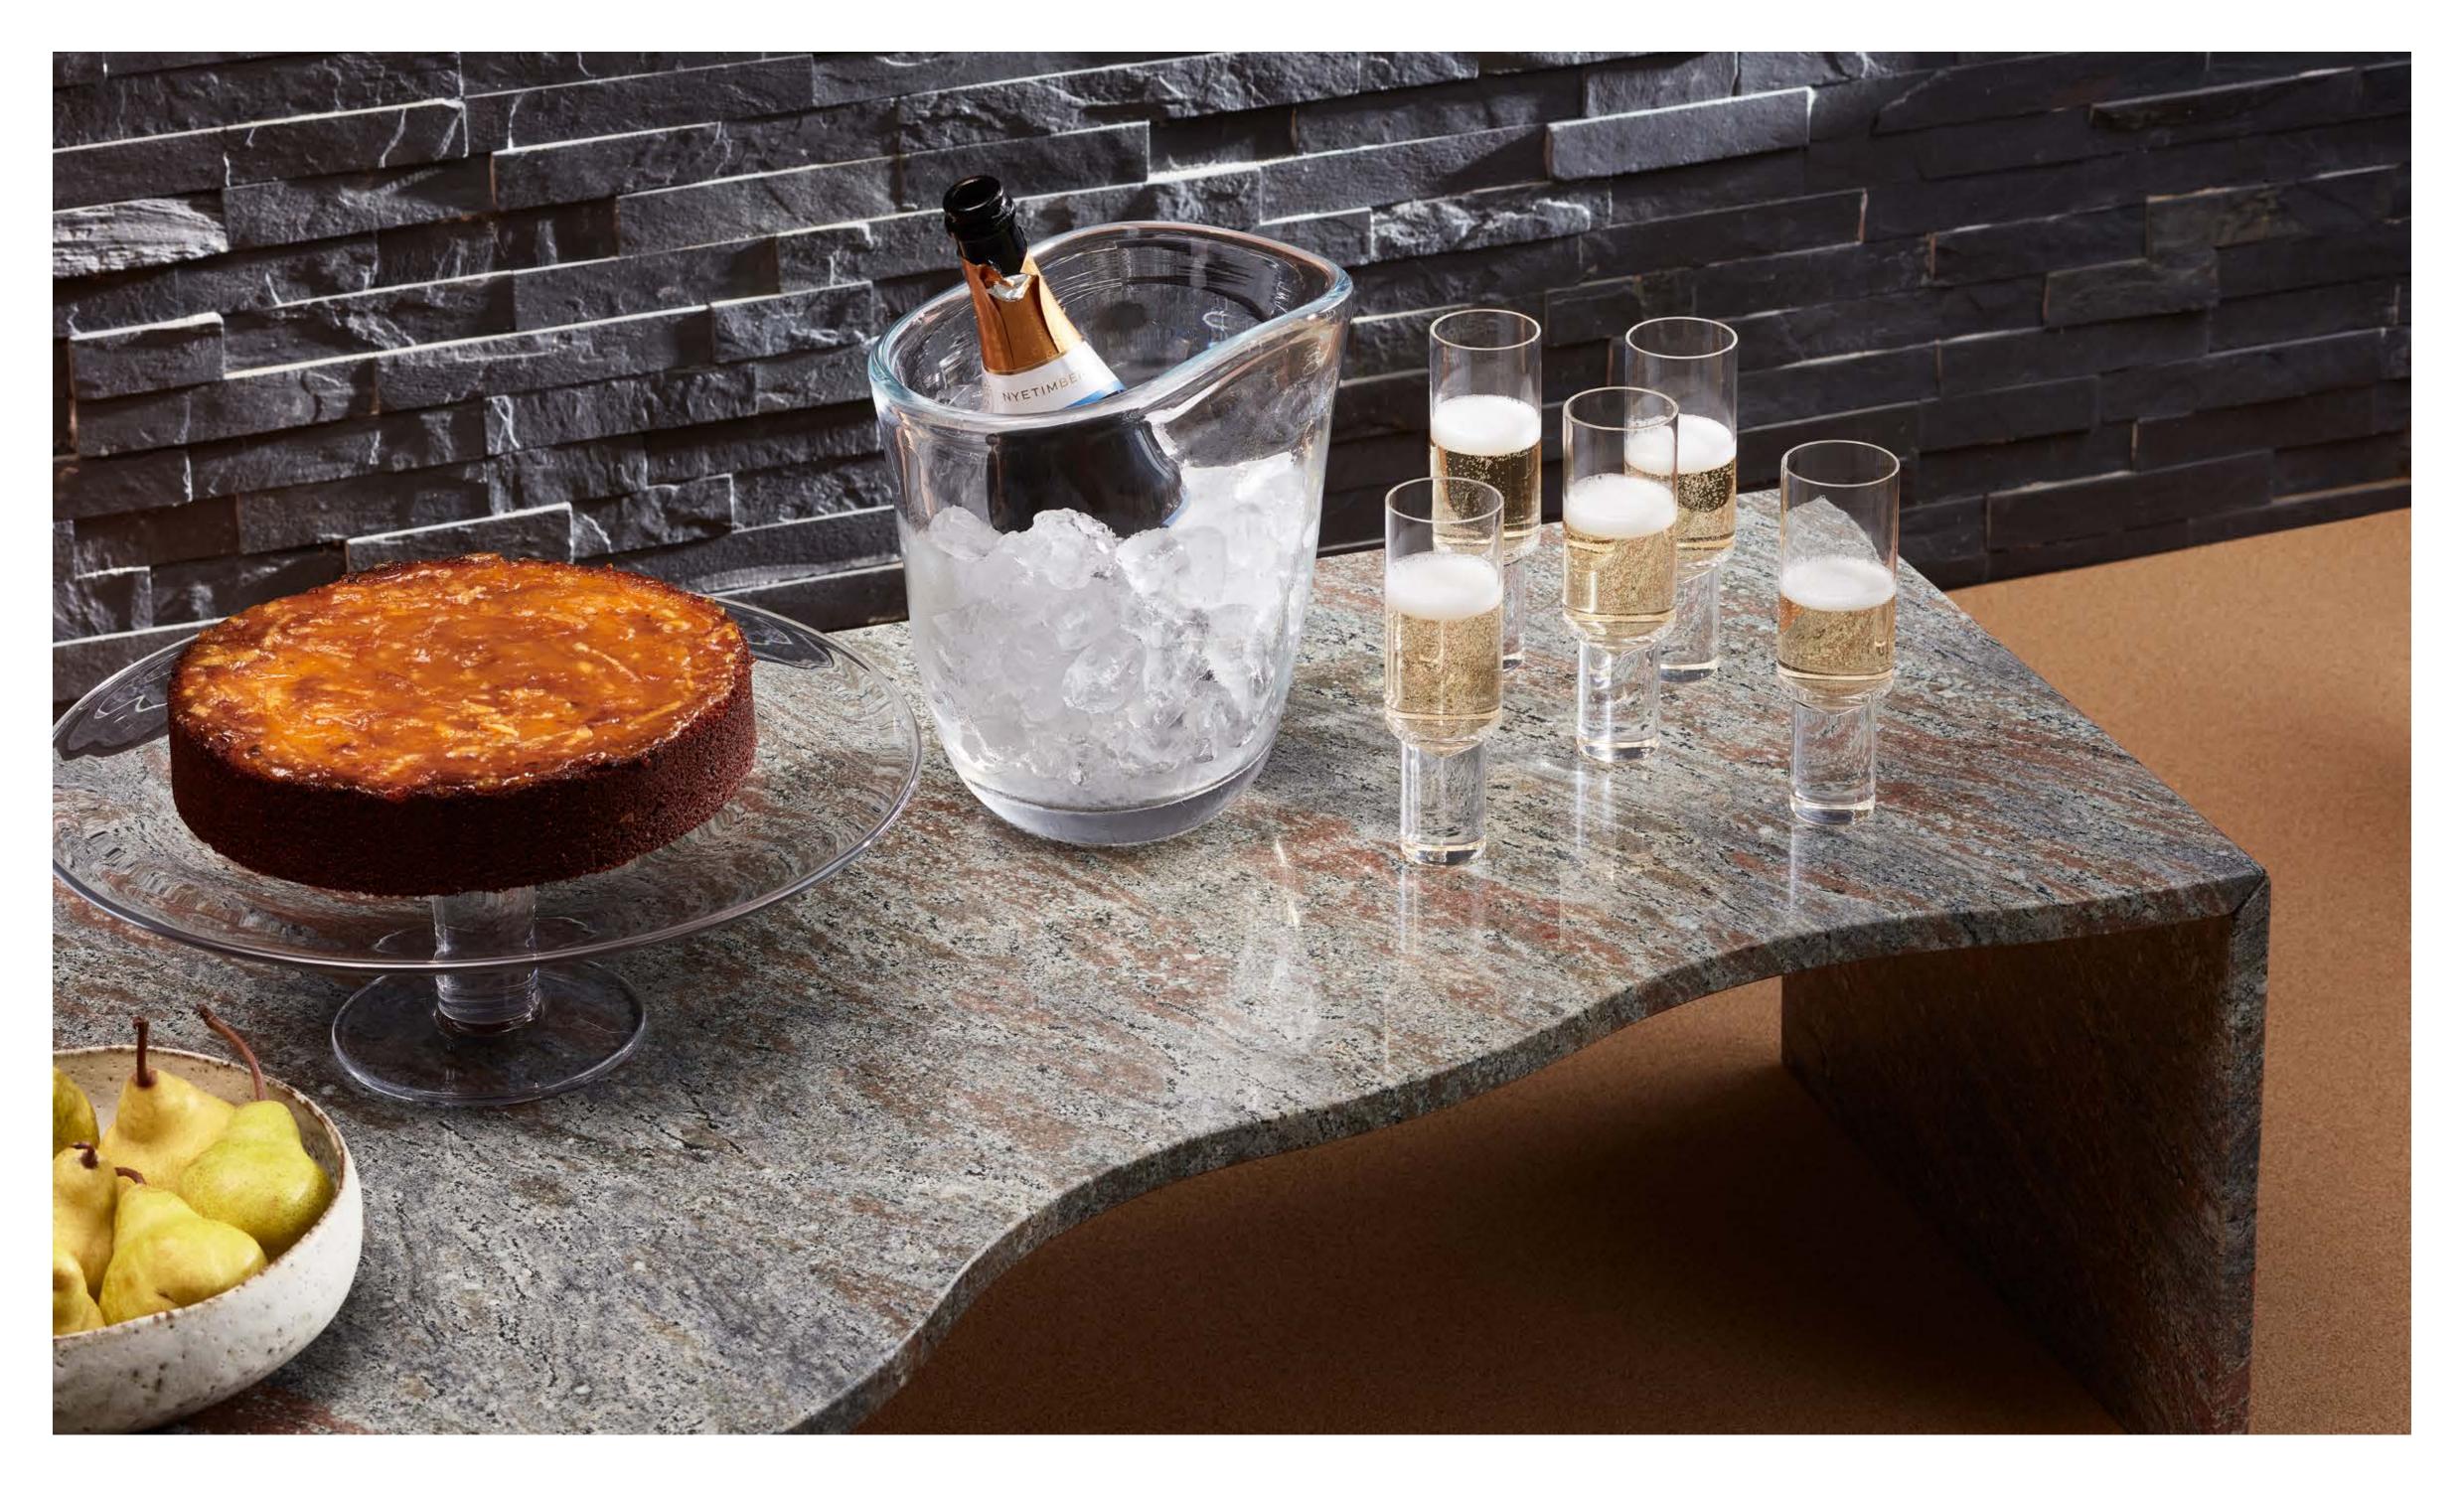

# CELEBRATE & KONSTANTIN

Designed as centrepieces,
both the CELEBRATE ice bucket
and KONSTANTIN cakestand
are mouth-blown and shaped
by the most skilled of the master
craftsmen. No two pieces are
ever the same, yet the quality
and scale are maintained to
create a unique item.