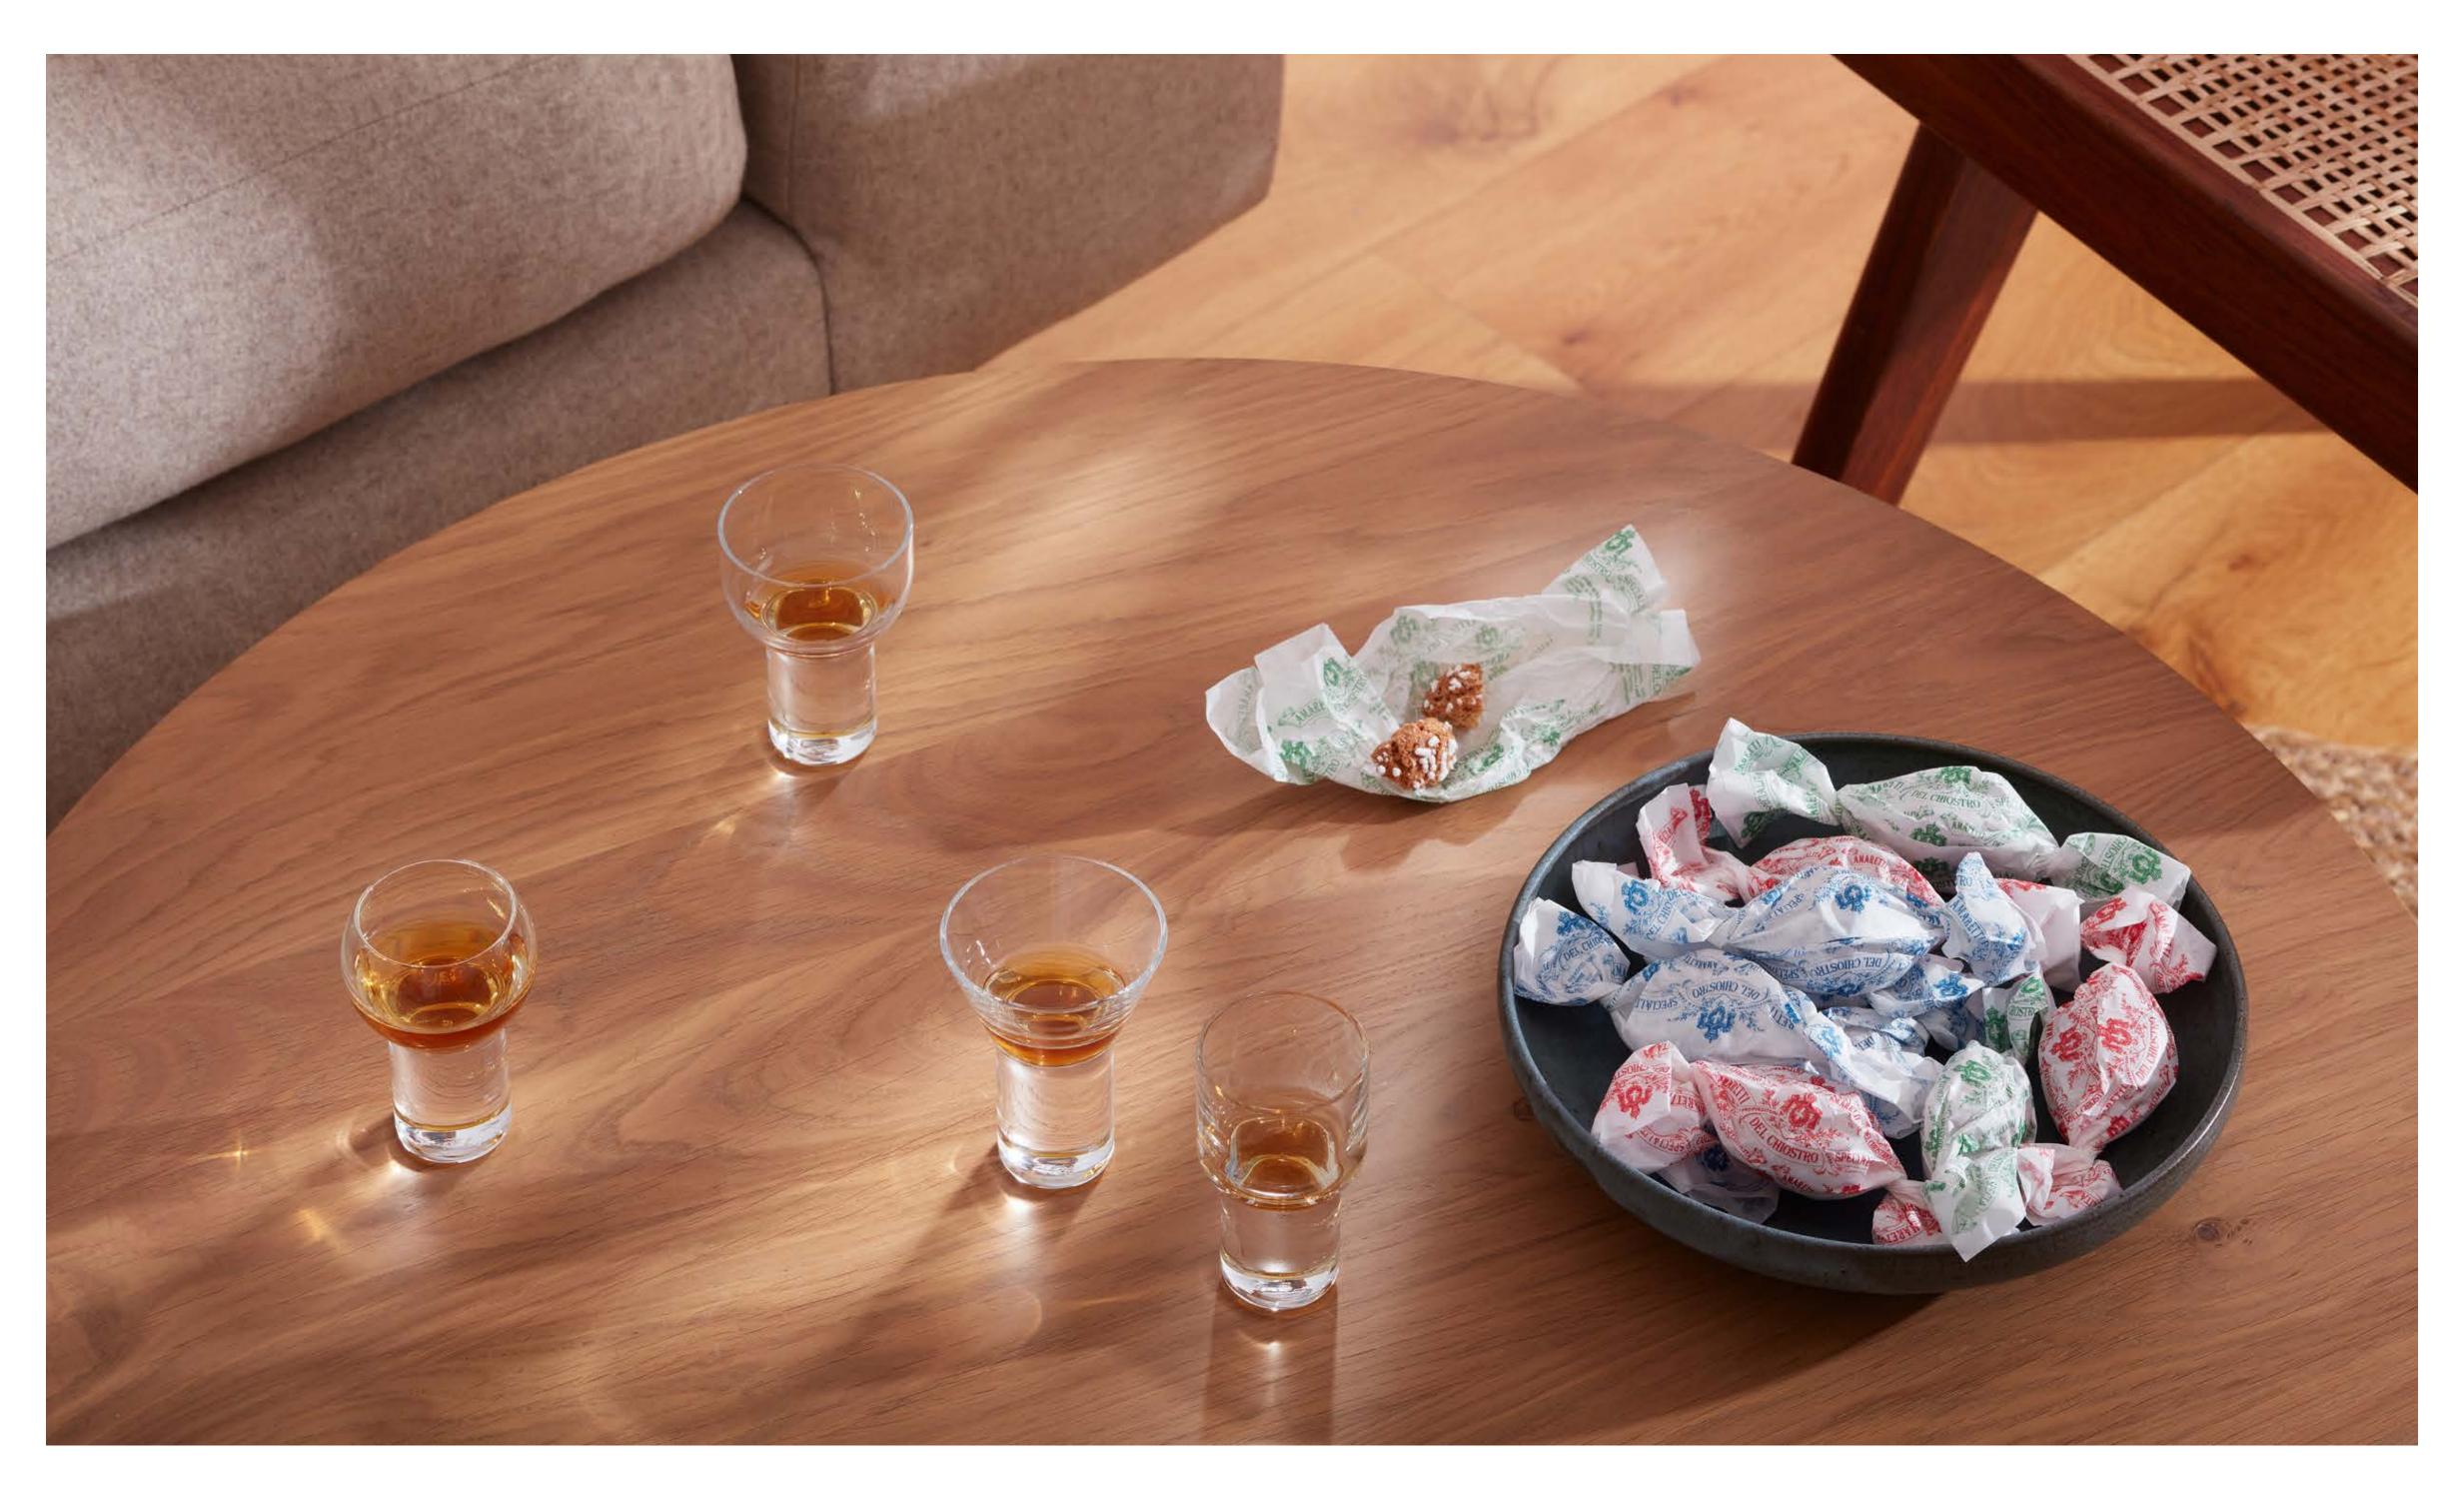

### WHISKY

Our mouth-blown whisky collections share the unifying characteristics of weight, form and attention to detail. Distinctive shapes are accompanied by solid walnut accessories.

Each is designed for the discerning whisky drinker, using master glassblowers and centuries-old techniques that echo the traditions of whisky distillation.

The traditional craft of encasing clear and coloured glass by hand is used to achieve the rich peat colour of WHISKY CLUB.

LSA International Select Collection 2023 – Whisky

# WHISKY

Designed for the discerning whisky drinker, this collection includes specialist mouth-blown drinkware accompanied by solid walnut accessories.

LSA International Select Collection 2023 – Whisky

LSA International Select Collection 2023 – Whisky Skyline

Set includes:
Decanter & Walnut Base
Jug & Walnut Coaster
Tumbler & Walnut Coaster x 2

WHISKY
Islay Connoisseur Set & Walnut Tray
clear
L44cm / L17.25in
WH10 

###

Set includes:
Decanter & Walnut Base
Jug & Walnut Coaster
Tumbler & Walnut Coaster x 2
Nosing Glass & Cover x 2
Walnut Tray