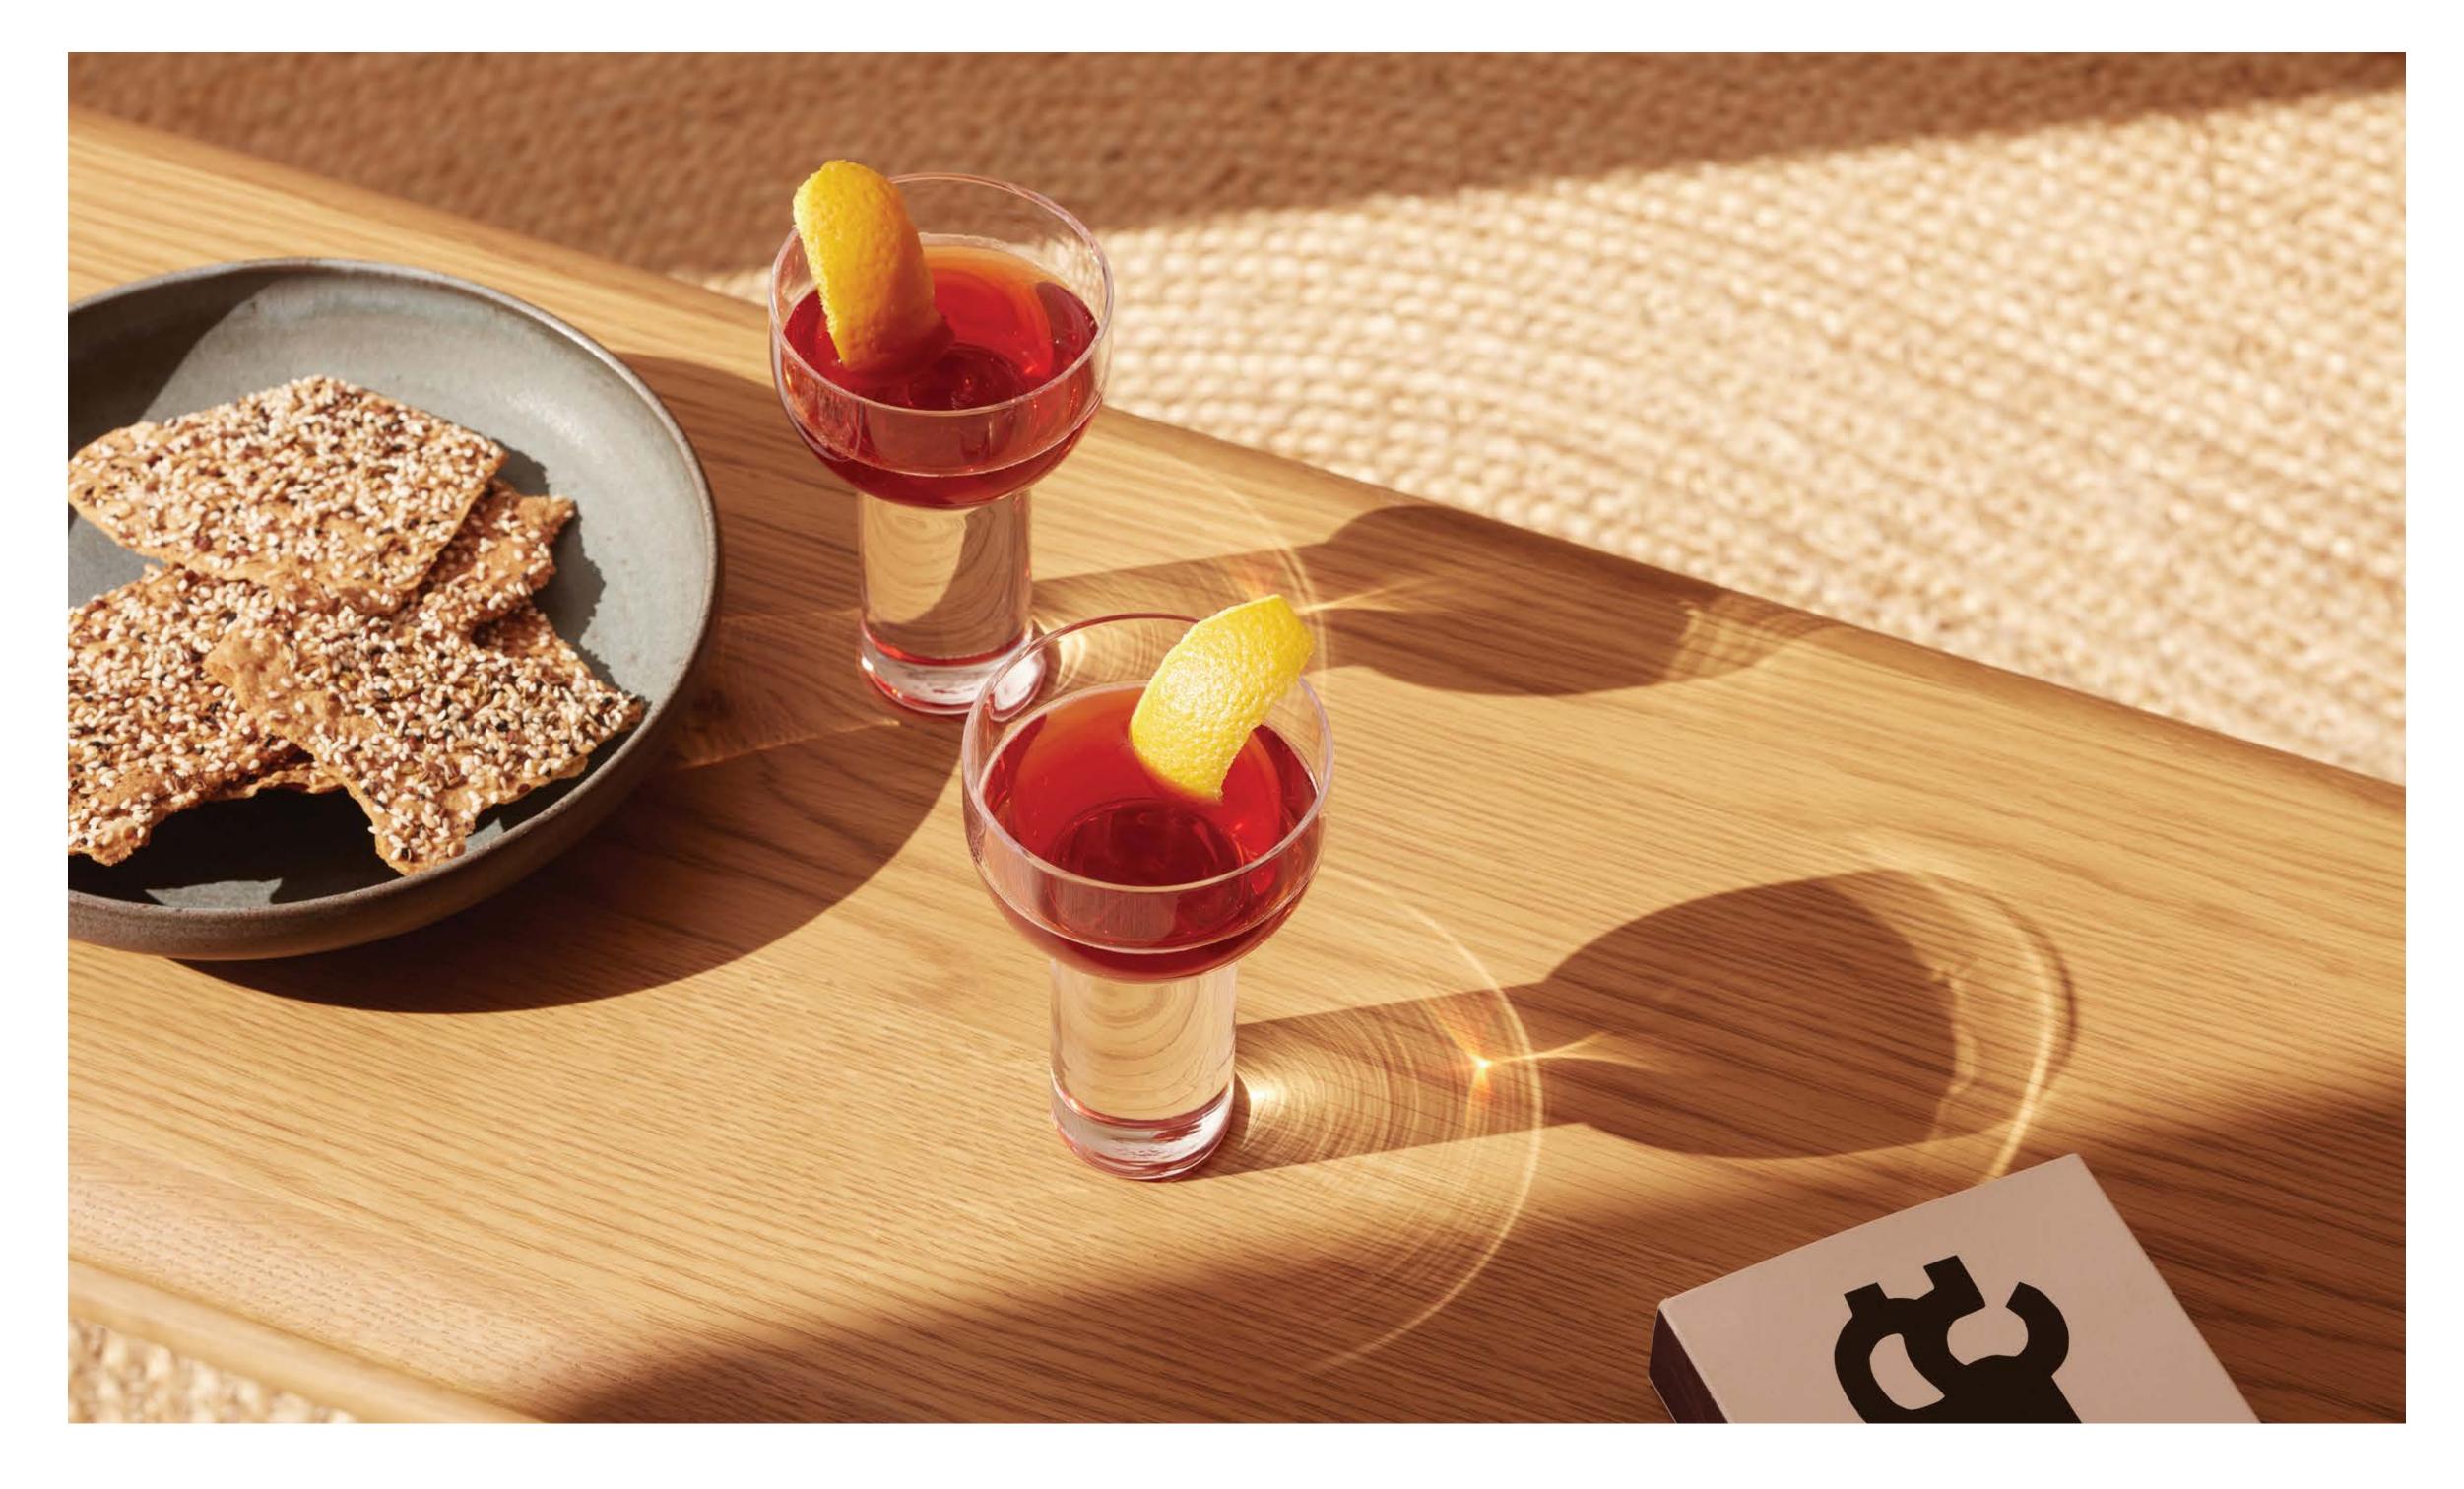

# BORIS

Inspired by the simple geometry of cylinders and circles, BORIS is one of our long-established collections. The pairing of a heavy base with a fine rim is only possible through expert hand production. This enduring collection features individual pieces and a whisky set.

For more BORIS see page 12.

LSA International Select Collection 2023 – Boris

LSA International Select Collection 2023 - Boris

LSA International Select Collection 2023 – Boris

Select Collection 2023 – Boris Skyline

BORIS
Nick & Nora x 2
clear 180ml / 6oz
BI19 N 🛱

BORIS
Assorted Liqueur Glass x 4
clear 75ml/60ml/65ml/95ml/
3oz/2oz/2oz/3oz
BI20 N H

BORIS
Tumbler x 2
clear 250ml / 8oz
BI06 

⊞

LSA International Select Collection 2023 - Madrid 33