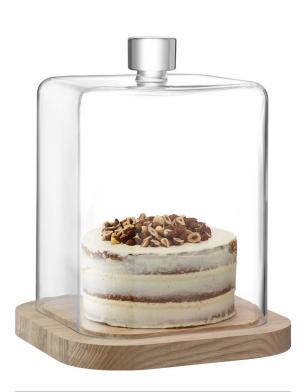

# PAVILION

A mouth-blown glass dome for serving and presenting in a contemporary monolithic form, inspired by the architecture of pavilions. Expert craftsmanship is required to mouth blow and hand finish the piece with such precision.