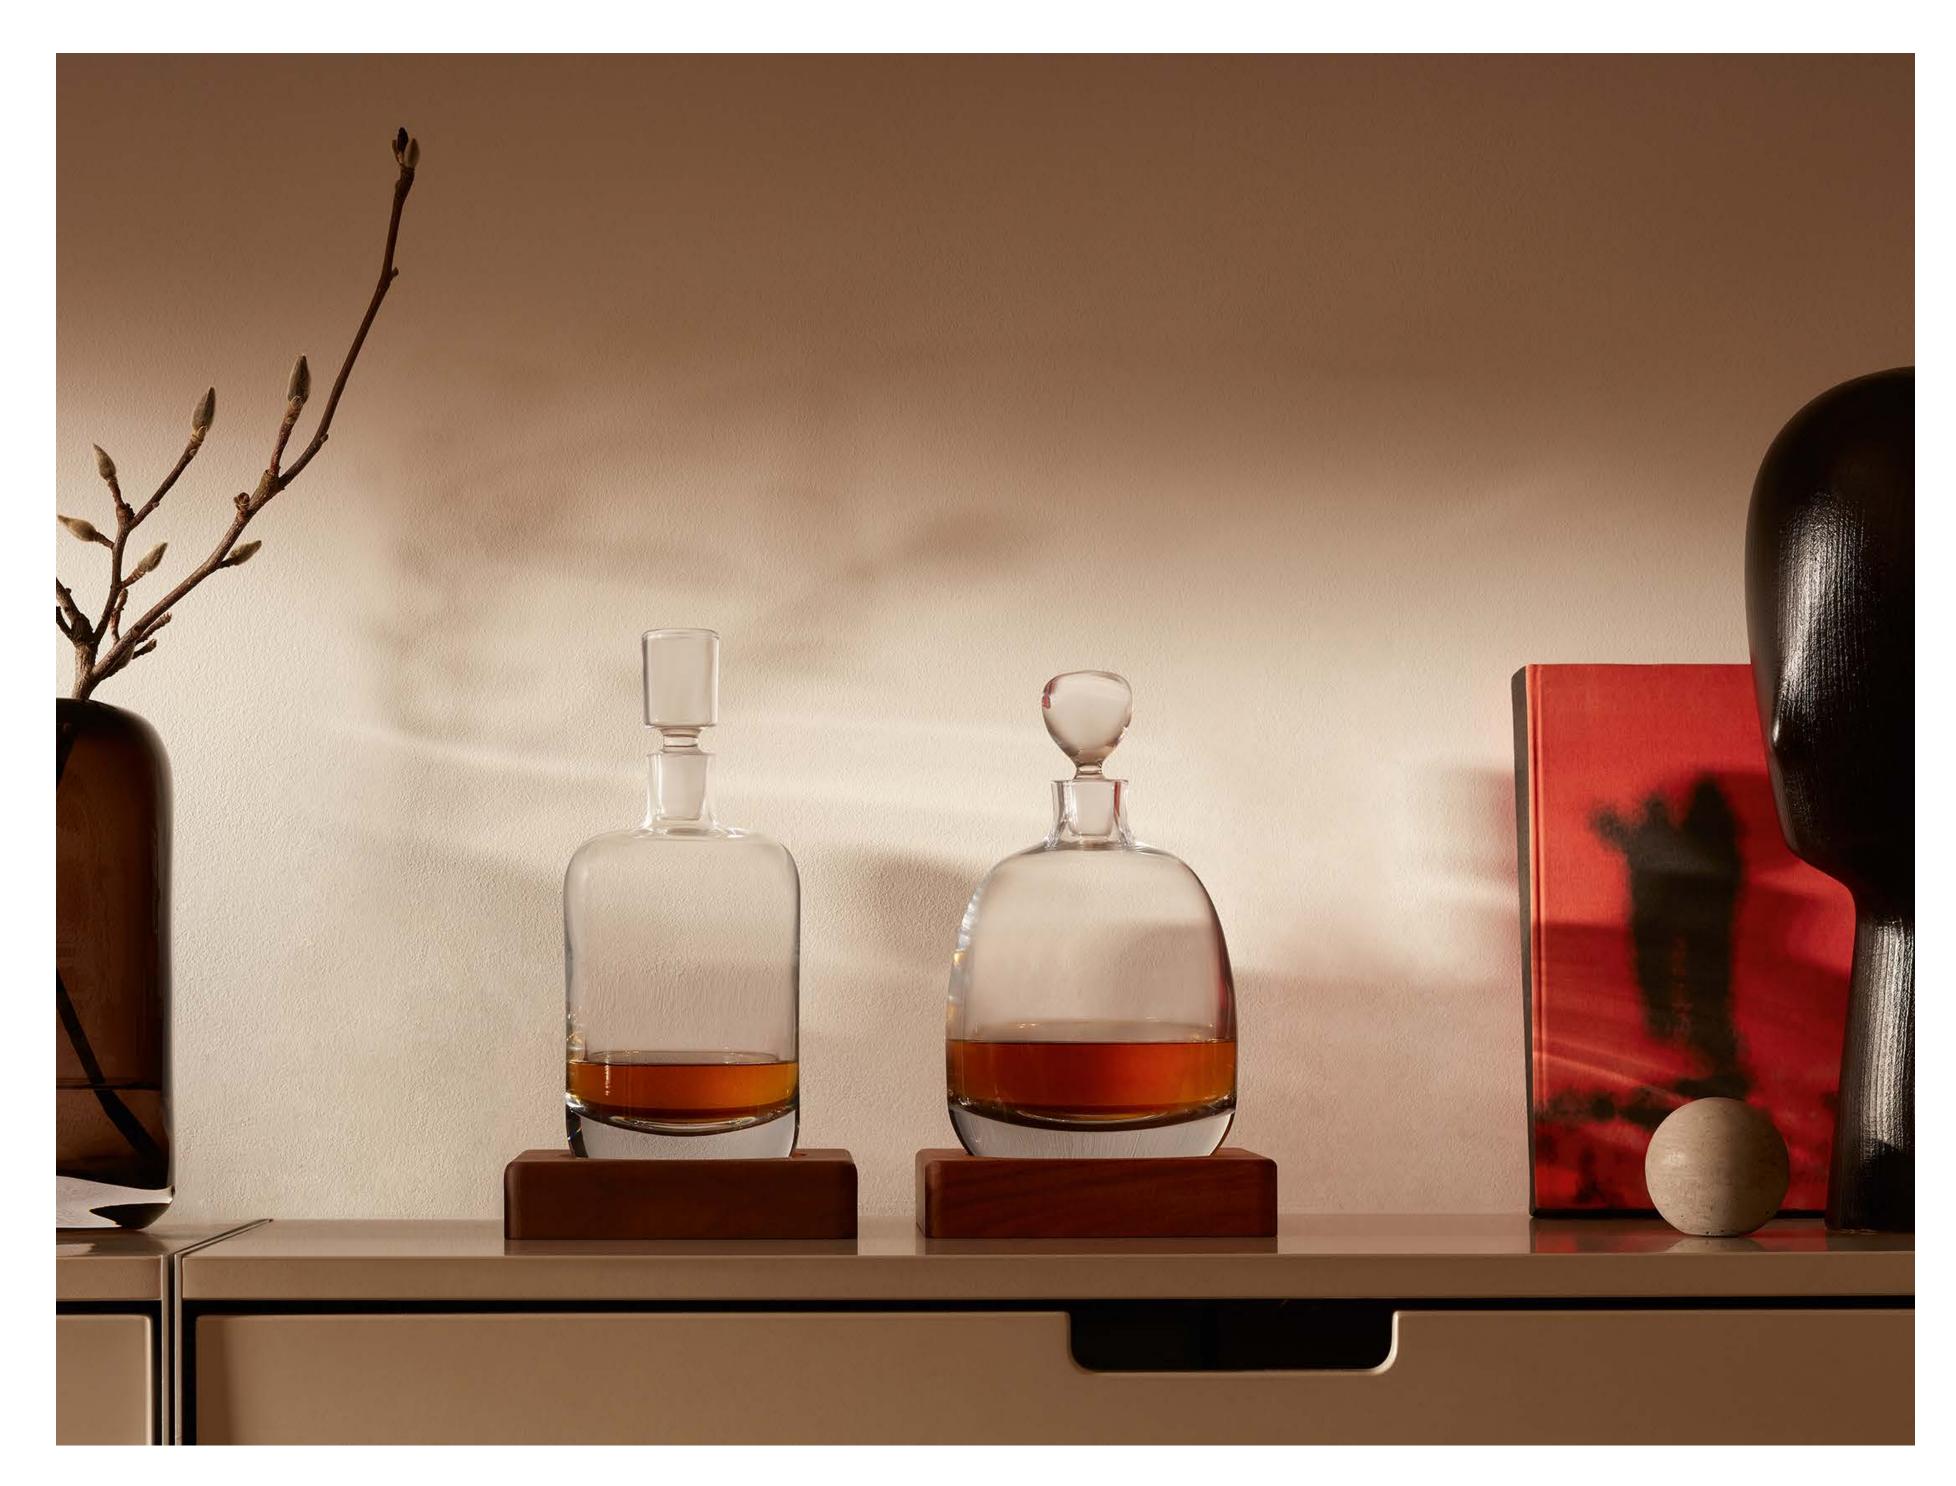

### WHISKY

Our mouth-blown whisky collections share the unifying characteristics of weight, form and attention to detail. Distinctive shapes are accompanied by solid walnut accessories.

Each is designed for the discerning whisky drinker, using master glassblowers and centuries-old techniques that echo the traditions of whisky distillation.

# WHISKY

Designed for the discerning whisky drinker, this collection includes specialist mouth-blown drinkware accompanied by solid walnut accessories.

LSA International Select Collection 2023 – Whisky

LSA International Select Collection 2023 – Whisky Skyline

Set includes:
Decanter & Walnut Base
Jug & Walnut Coaster
Tumbler & Walnut Coaster x 2

WHISKY
Islay Connoisseur Set & Walnut Tray
clear
L44cm / L17.25in
WH10 

###

Set includes:
Decanter & Walnut Base
Jug & Walnut Coaster
Tumbler & Walnut Coaster x 2
Nosing Glass & Cover x 2
Walnut Tray