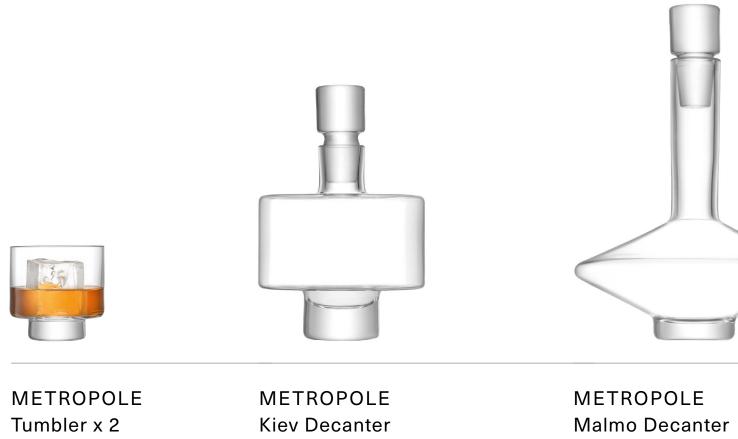

#### METROPOLE

Inspired by Brutalist architecture the METROPOLE collection references the scale, mass and expressive forms of this movement. The simple geometric shapes highlight the quality and clarity of the handmade glass with the decanters featuring angular silhouettes and the construction of the vases facilitating interlocking forms.

LSA International Select Collection 2023 - Metropole 71

LSA International Select Collection 2023 – Metropole 72

clear

clear

300ml / 10oz

clear

LSA International Select Collection 2023 - Oblate 77