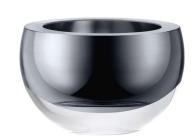

# HOST

Simple yet exceptional mouth-blown glass bowls featuring a gentle radius with a thick polished rim.

HOST bowls are available in clear glass or hand painted in 24 karat gold or platinum.

LSA International Select Collection 2023 – Host