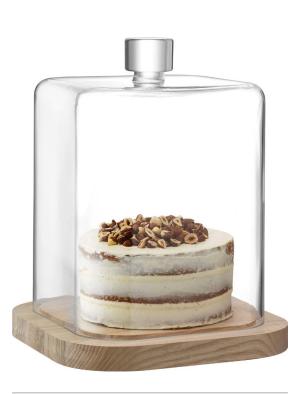

# PAVILION

A mouth-blown glass dome for serving and presenting in a contemporary monolithic form, inspired by the architecture of pavilions. Expert craftsmanship is required to mouth blow and hand finish the piece with such precision.