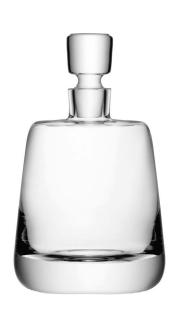

# MADRID

The tapered shapes and heavy bases of the MADRID collection are designed to nestle in the palm of the hand. Each decanter stopper is individually ground by hand to fit the neck of its decanter. The MADRID collection includes a brandy set, a decanter and individual drinkware pieces.