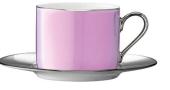

# PALAZZO

A collection of hand-painted porcelain tableware inspired by the grandeur of luxury hotels. Tea and coffee cups are painted by hand with iridescent lustre and the handles, rims and saucers are painted with platinum.