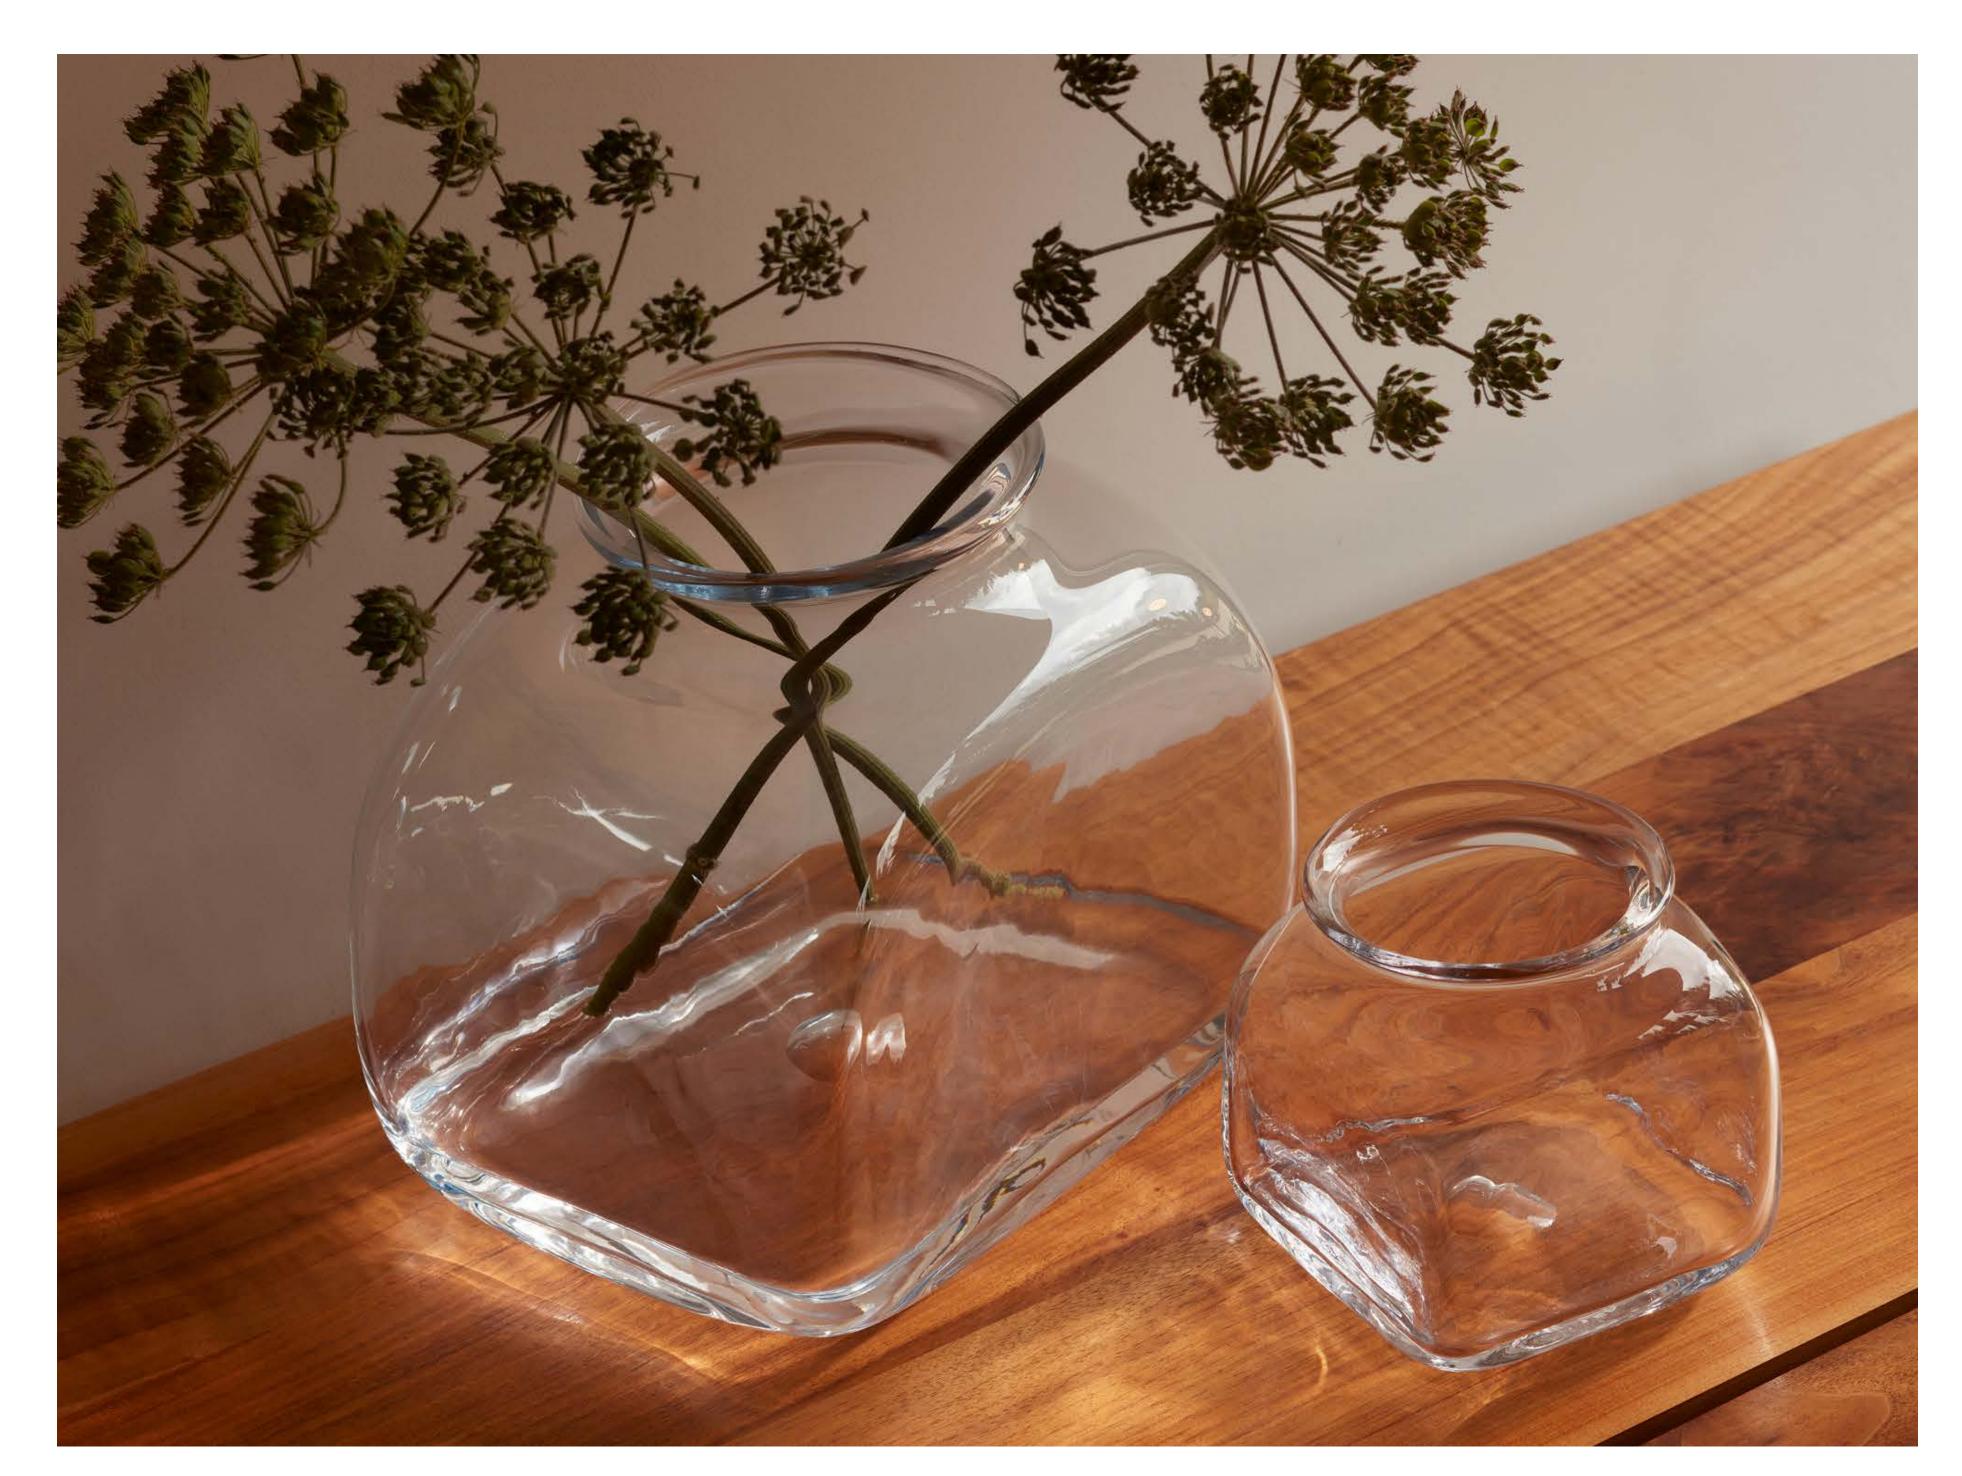

## UMBERTO

Reminiscent of apothecary jars, the Umberto vase is mouth-blown, scissor cut at the rim and shaped by hand using wooden tools.

Each unique piece is suitable as a vase or display container.

LSA International Select Collection 2023 - Umberto

LSA International Select Collection 2023 - Umberto

LSA International Select Collection 2023 – Boulder 96