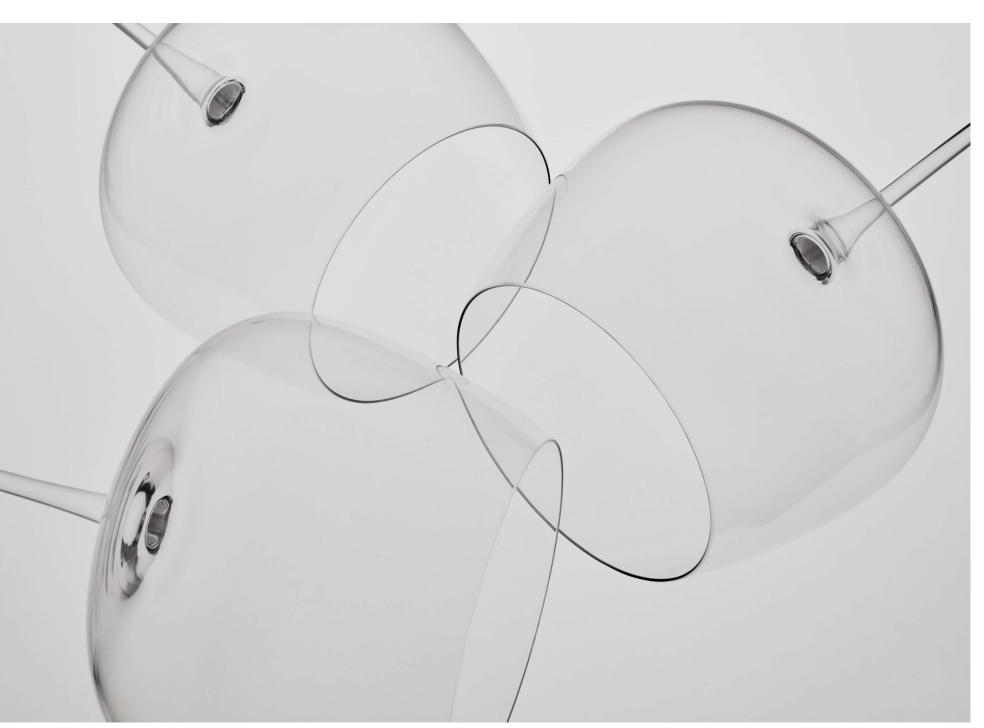

# PAVILION

A mouth-blown glass dome for serving and presenting in a contemporary monolithic form, inspired by the architecture of pavilions. Expert craftsmanship is required to mouth blow and hand finish the piece with such precision.