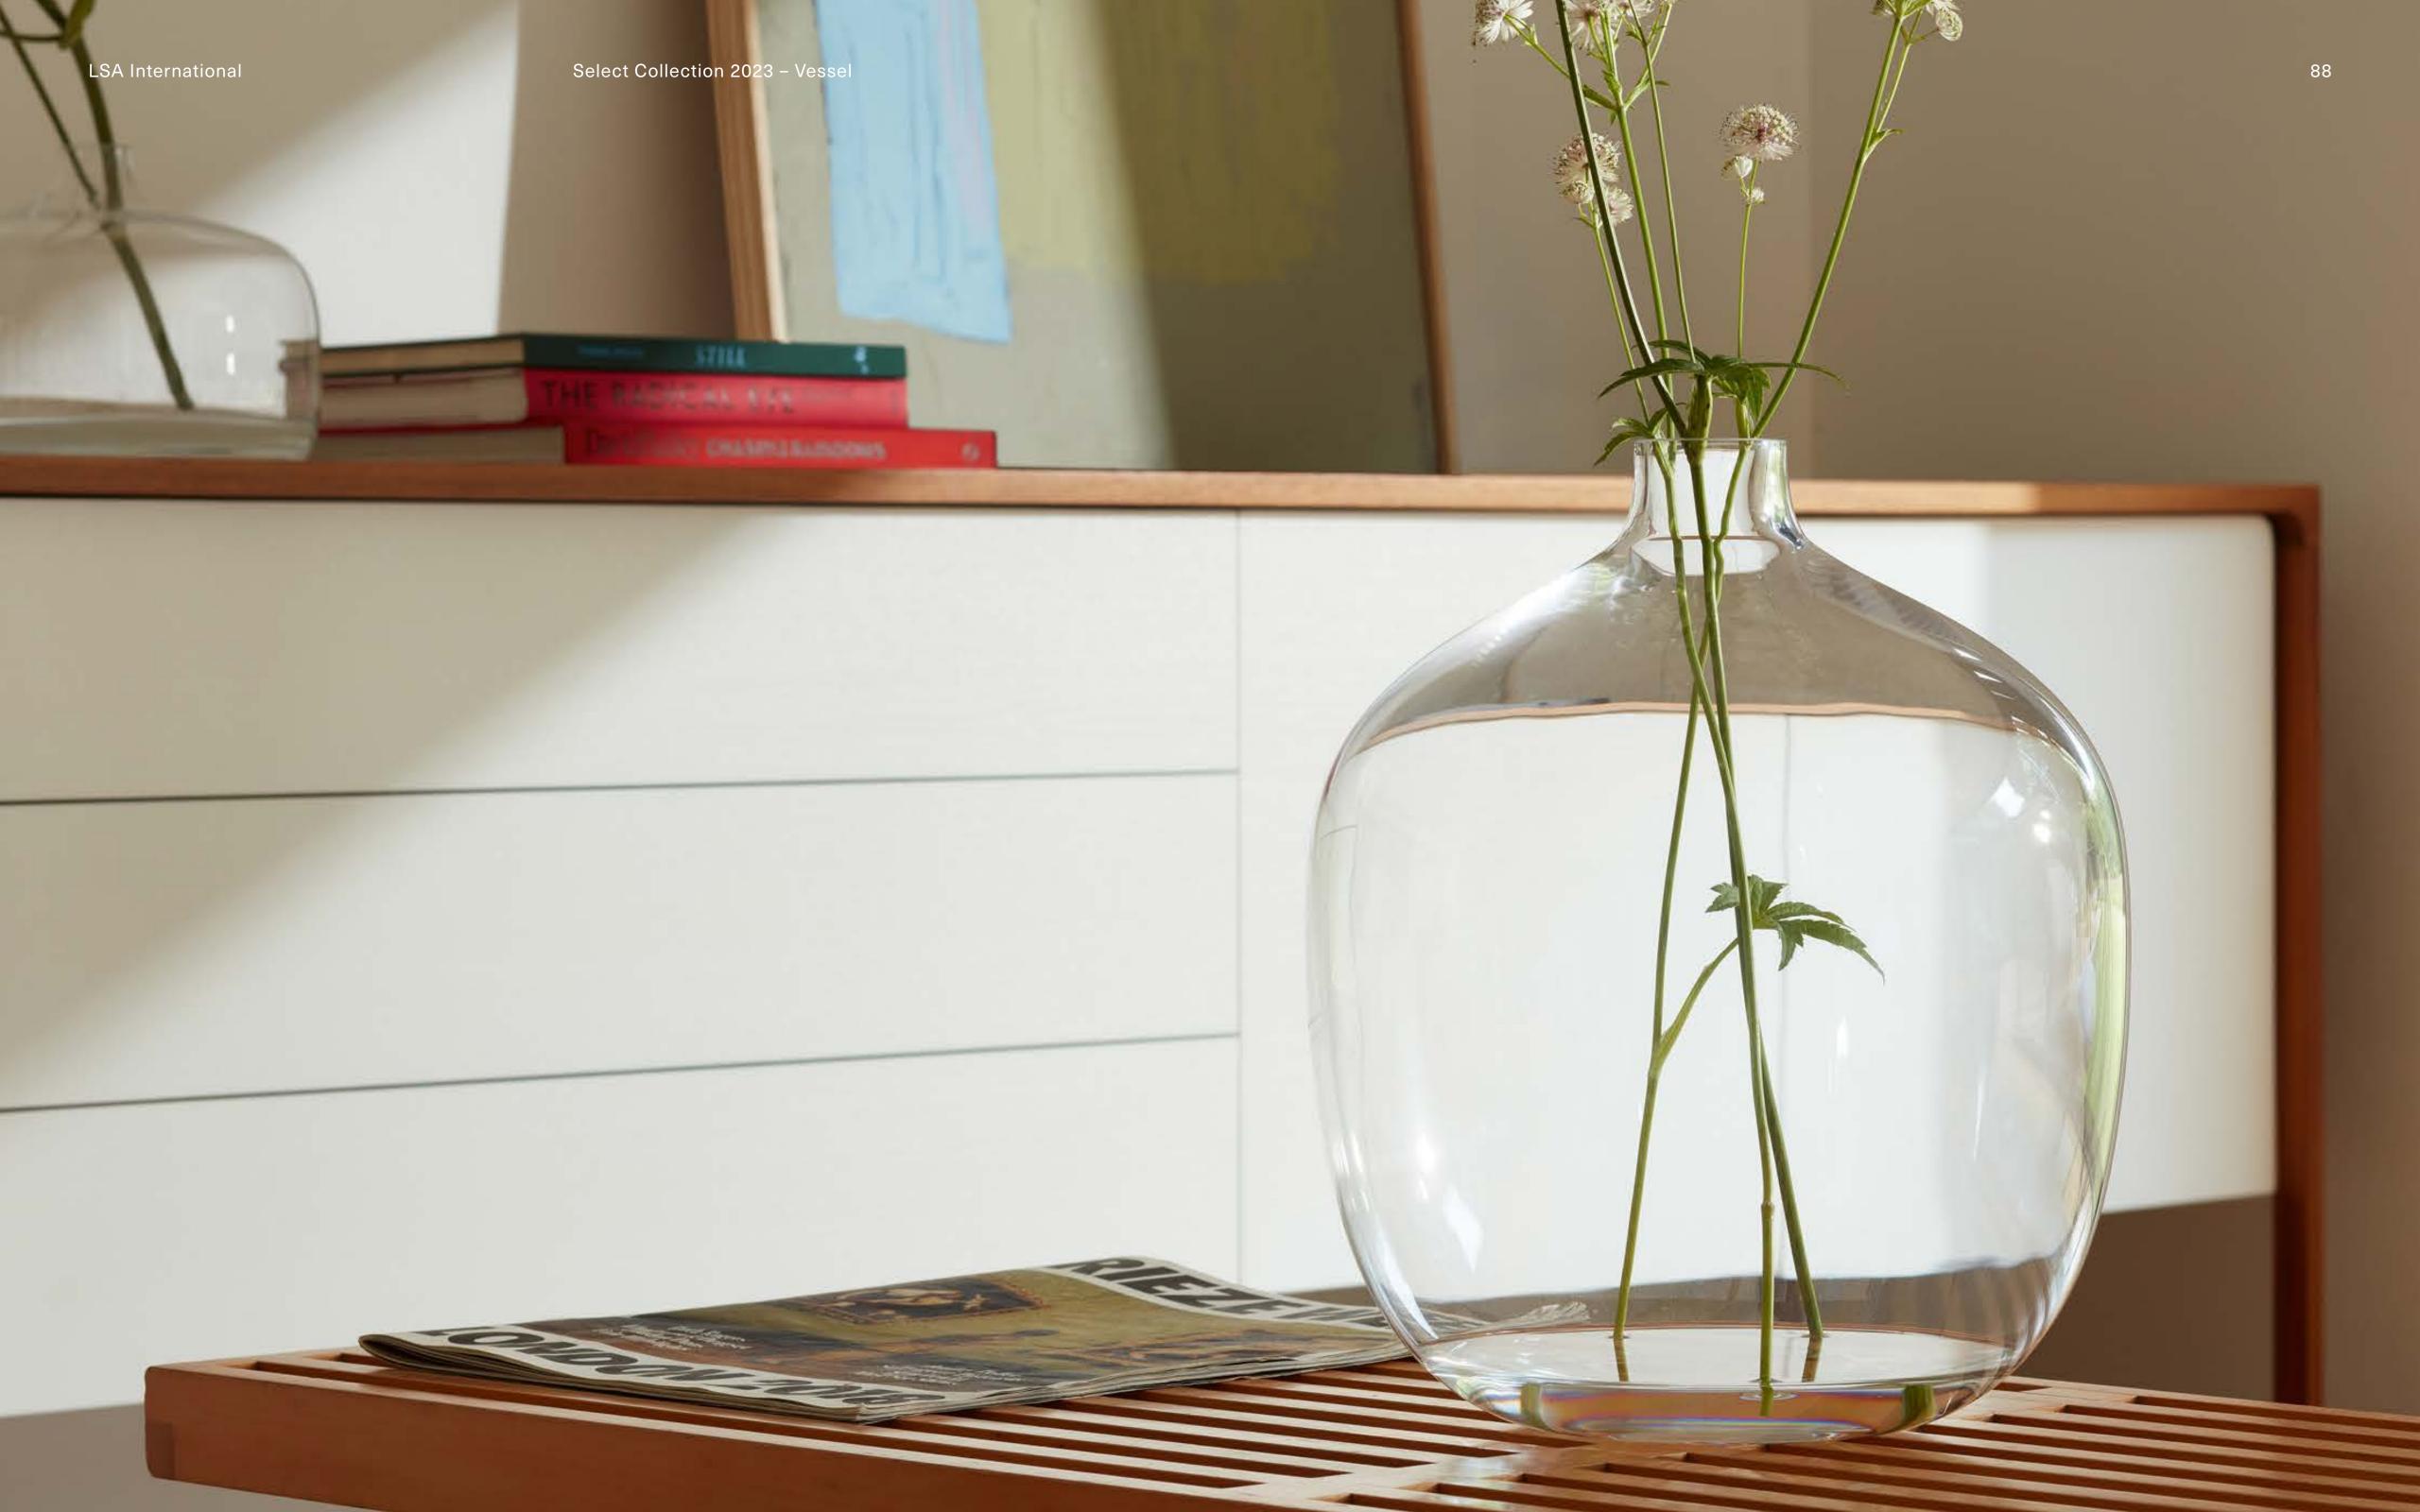

## VESSEL

The organic forms and elegant neck detail define this collection of mouth-blown and hand-crafted vases in clear or cased peat brown glass.

LSA International Select Collection 2023 - Vessel 87

LSA International Select Collection 2023 – Umberto 91