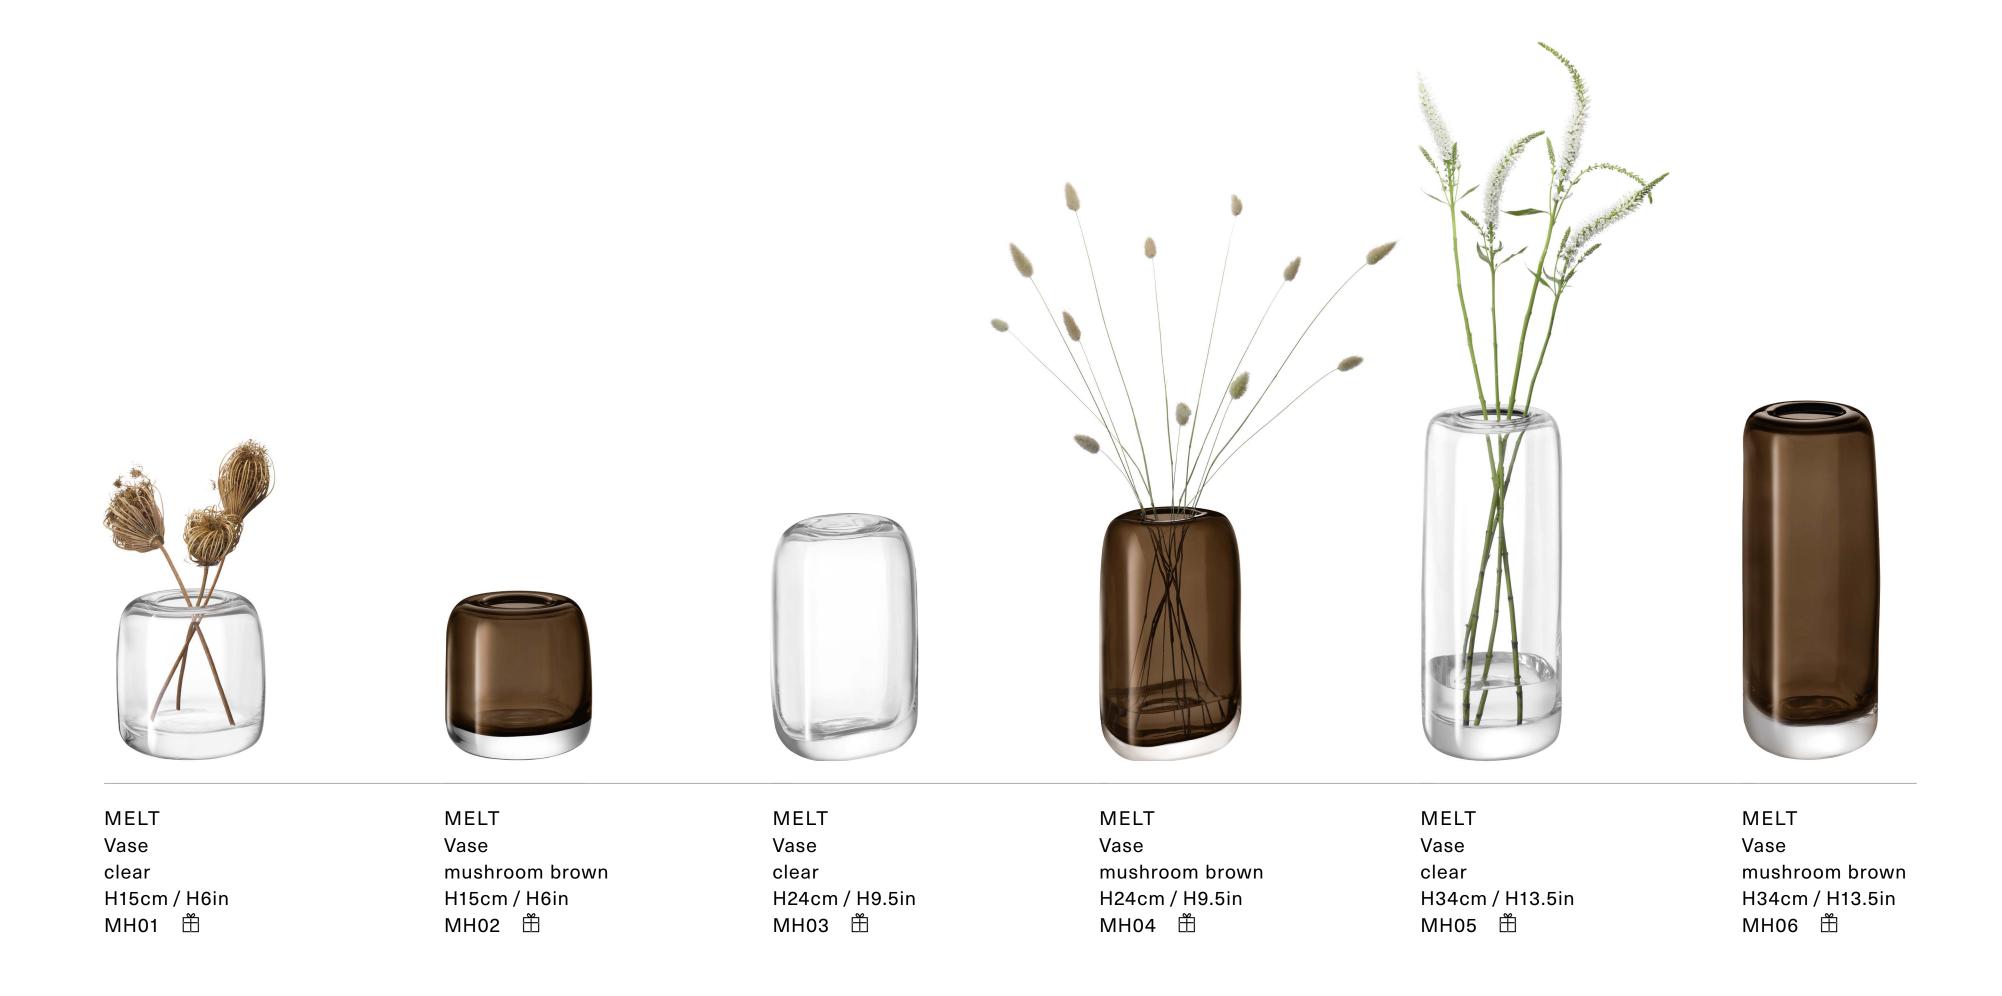

#### MELT

Contemporary vases with soft cube and rectangular shaped profiles. Expertly mouth-blown by master glassblowers into wooden moulds and formed by hand to create block-like forms with gentle curved edges, thick walls and heavy bases.

LSA International Select Collection 2023 - Melt

LSA International Select Collection 2023 - Melt Skyline

85

LSA International Select Collection 2023 - Vessel 8