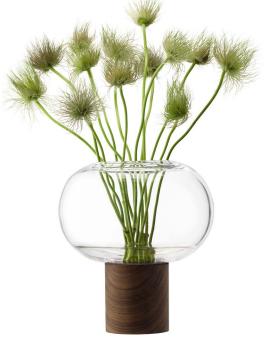

# OBLATE

Mouth-blown vessels in clear and cased-coloured glass with a flattened, spherical shape and a pillar stem which locates into the walnut base. Versatile, expertly-crafted decorative objects which may be used as vases, lanterns, planters or bowls.

LSA International Select Collection 2023 - Oblate 78

LSA International Select Collection 2023 – Oblate

LSA International Select Collection 2023 – Oblate Skyline 81

OBLATE
Vase
amber / walnut
H21.5cm Ø19.5cm /
H8.5in Ø7.75in
OB11  $\stackrel{\leftrightarrow}{\boxplus}$ 