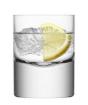

# BORIS

Inspired by the simple geometry of cylinders and circles, BORIS is one of our long-established collections. The pairing of a heavy base with a fine rim is only possible through expert hand production. This enduring collection features individual pieces and a whisky set.

BORIS
Nick & Nora x 2
clear 180ml / 6oz
BI19 N 🛱

BORIS
Assorted Liqueur Glass x 4
clear 75ml/60ml/65ml/95ml/
3oz/2oz/2oz/3oz
BI20 N H

BORIS
Tumbler x 2
clear 250ml / 8oz
BI06 

⊞

LSA International Select Collection 2023 - Madrid 33