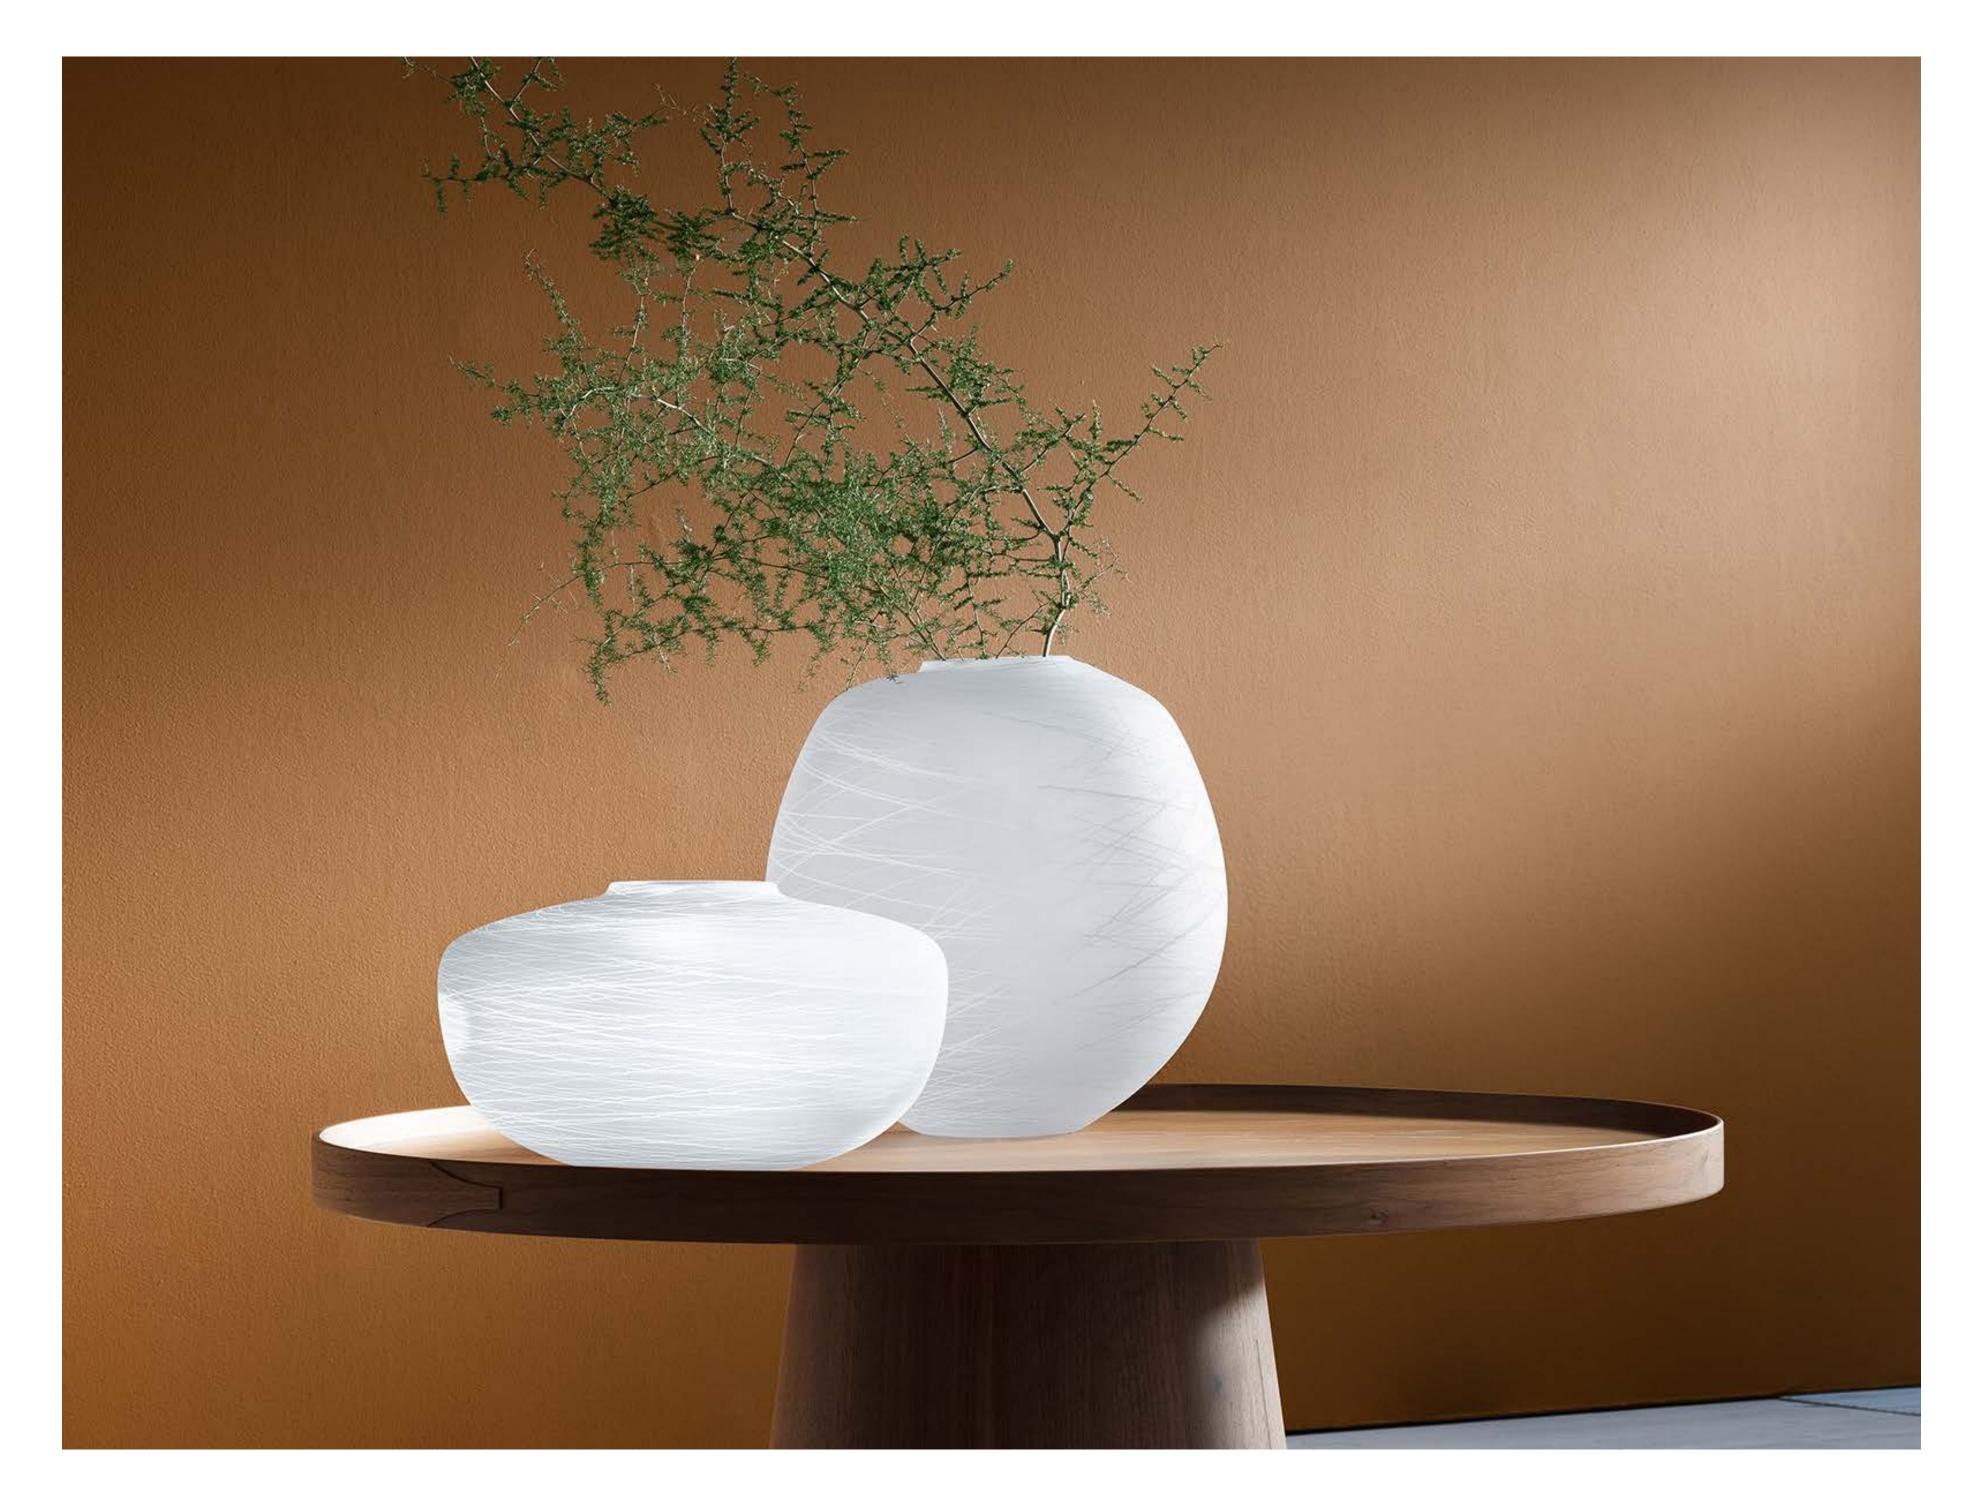

# BOULDER

A series of mouth-blown vases inspired by the organic shapes and unique natural textures of boulders. Delicate white threads are applied to clear glass, lending a matte finish and echoing the tactile surface of stone.

 BOULDER Vase chalk thread H31cm / H12.25in BO05  $\stackrel{.}{\boxplus}$  LSA International Select Collection 2023 - Host