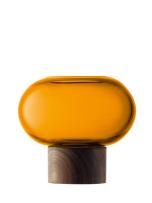

# OBLATE

Mouth-blown vessels in clear and cased-coloured glass with a flattened, spherical shape and a pillar stem which locates into the walnut base. Versatile, expertly-crafted decorative objects which may be used as vases, lanterns, planters or bowls.

LSA International Select Collection 2023 - Oblate 78

LSA International Select Collection 2023 – Oblate

LSA International Select Collection 2023 – Oblate Skyline 81

OBLATE
Vase
amber / walnut
H21.5cm Ø19.5cm /
H8.5in Ø7.75in
OB11  $\stackrel{\leftrightarrow}{\boxplus}$ 