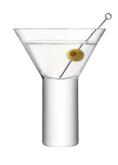

# BORIS

Inspired by the simple geometry of cylinders and circles, BORIS is one of our long-established collections. The pairing of a heavy base with a fine rim is only possible through expert hand production. This enduring collection features individual pieces and a whisky set.

For more BORIS see page 12.

LSA International Select Collection 2023 – Boris

LSA International Select Collection 2023 - Boris

LSA International Select Collection 2023 – Boris

Select Collection 2023 – Boris Skyline