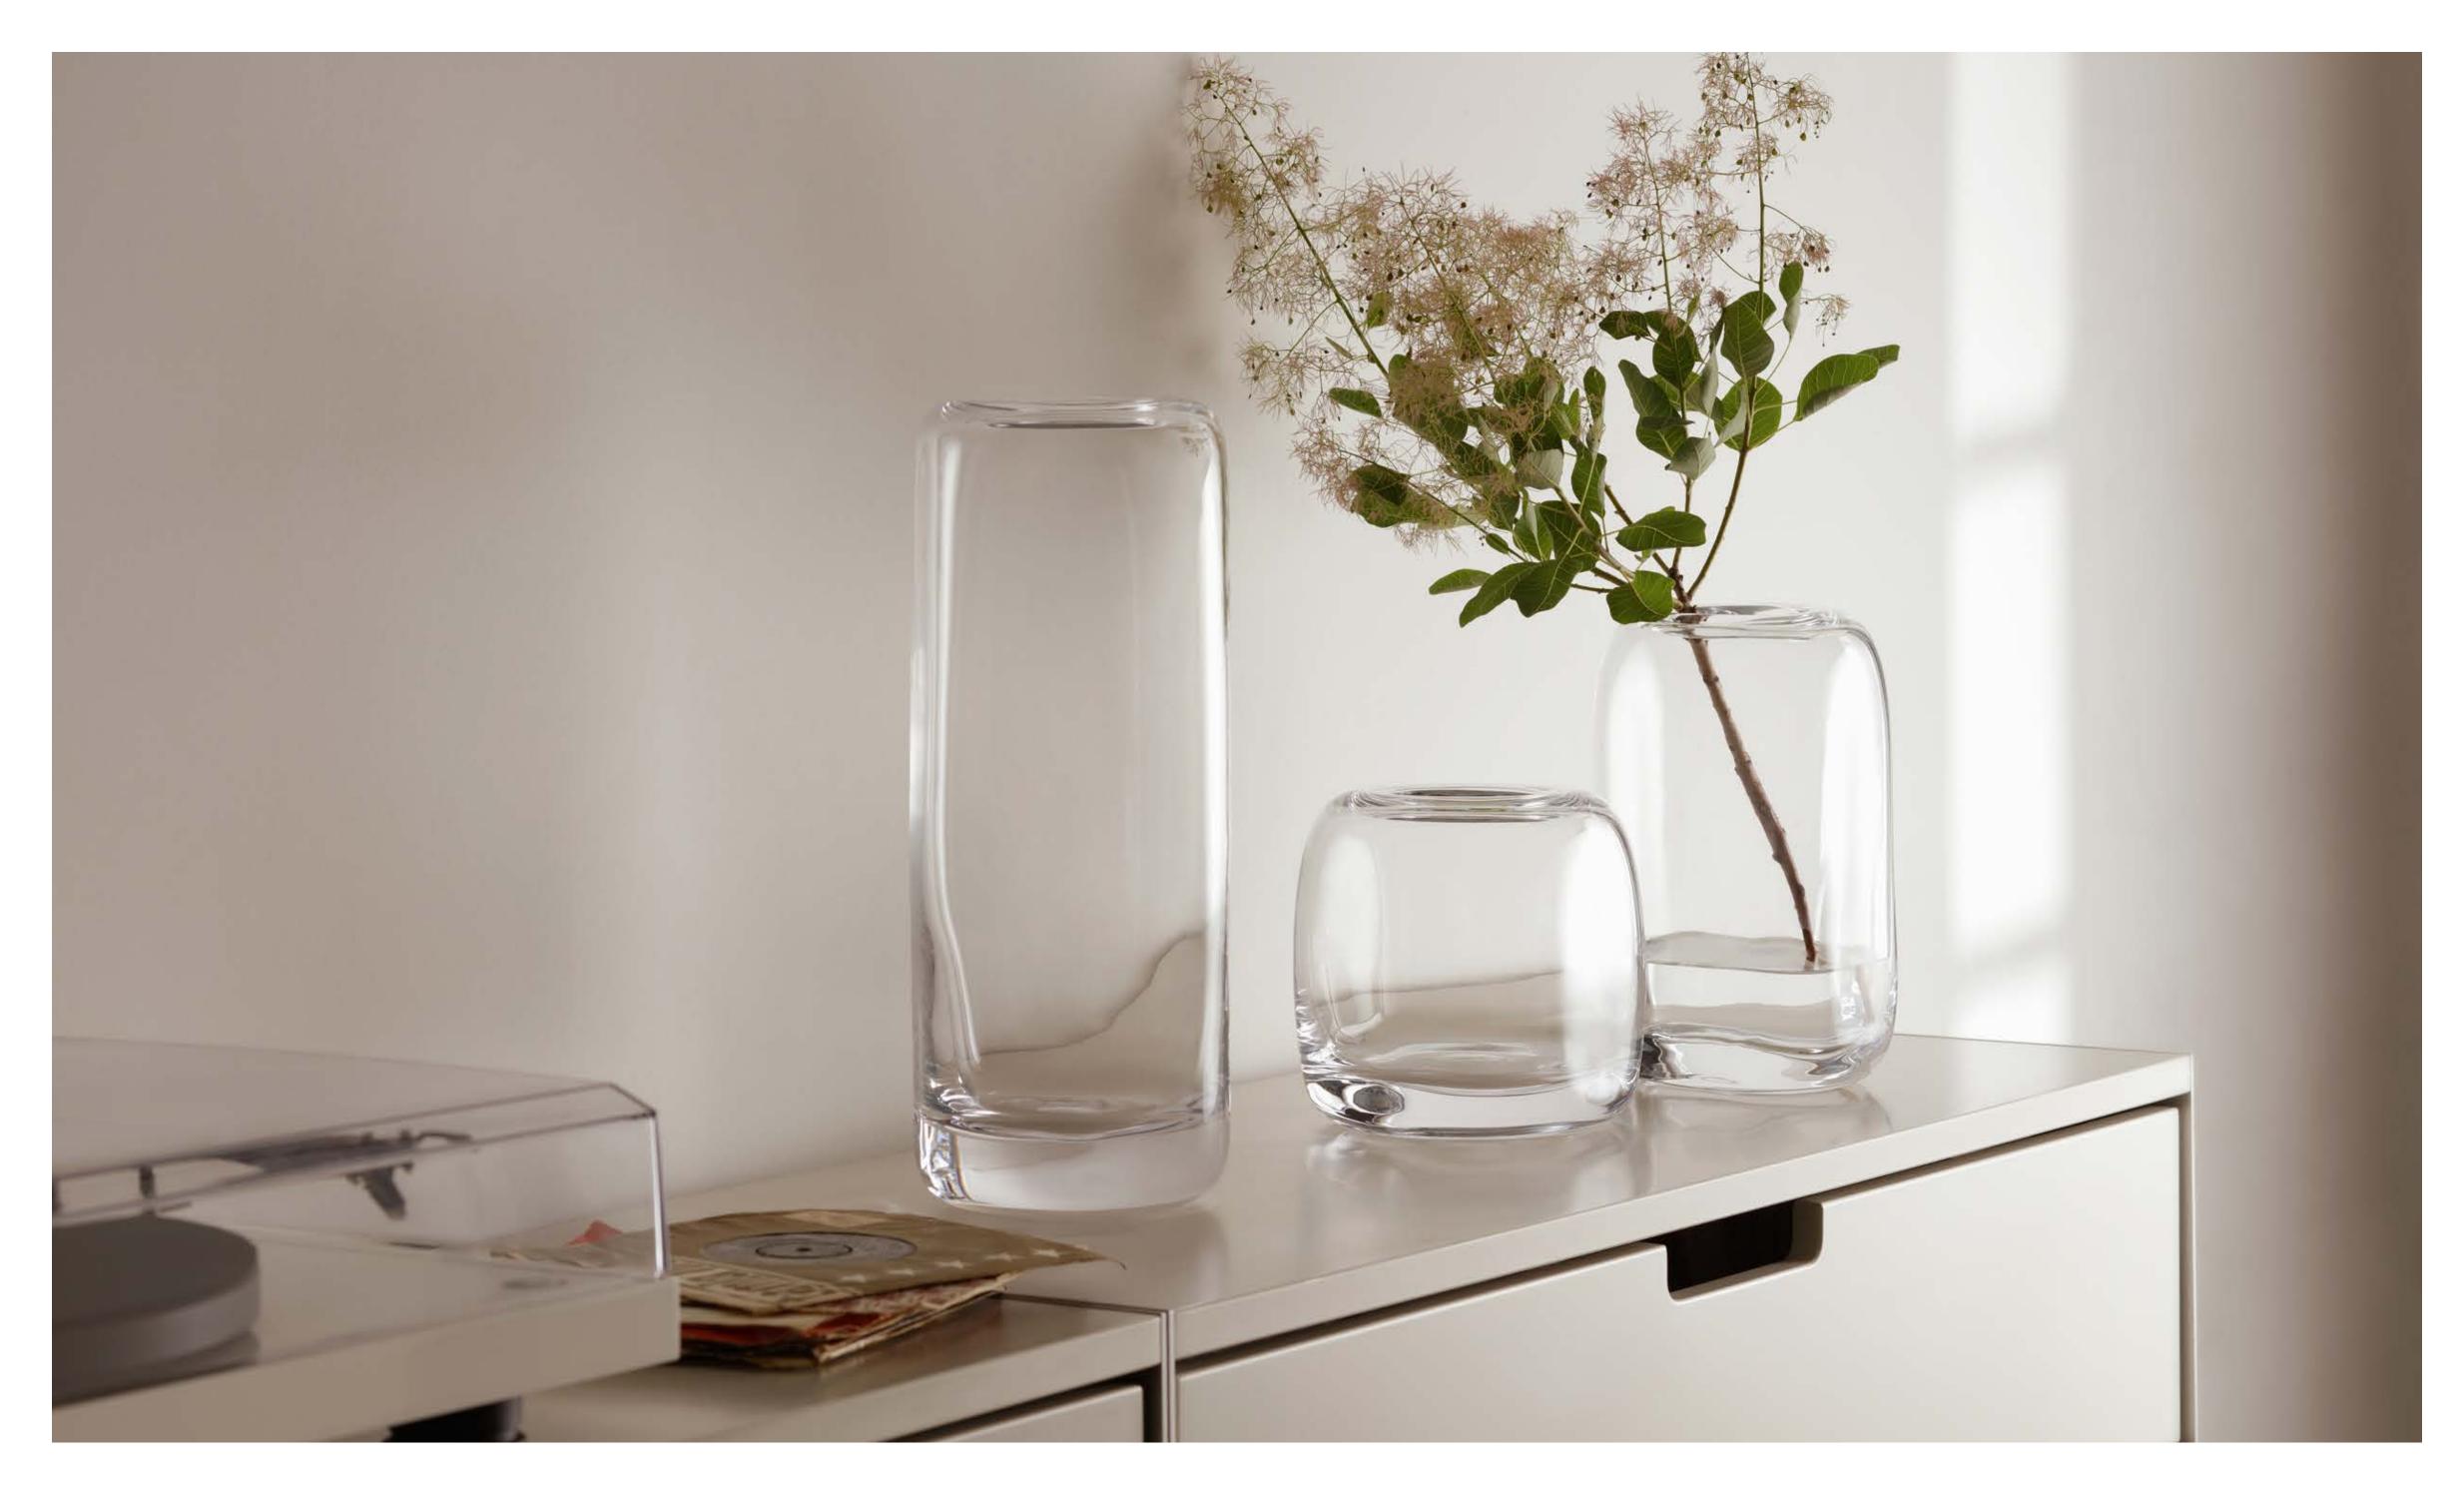

#### MELT

Contemporary vases with soft cube and rectangular shaped profiles. Expertly mouth-blown by master glassblowers into wooden moulds and formed by hand to create block-like forms with gentle curved edges, thick walls and heavy bases.

LSA International Select Collection 2023 - Melt

LSA International Select Collection 2023 - Melt Skyline

85

LSA International Select Collection 2023 - Vessel 8