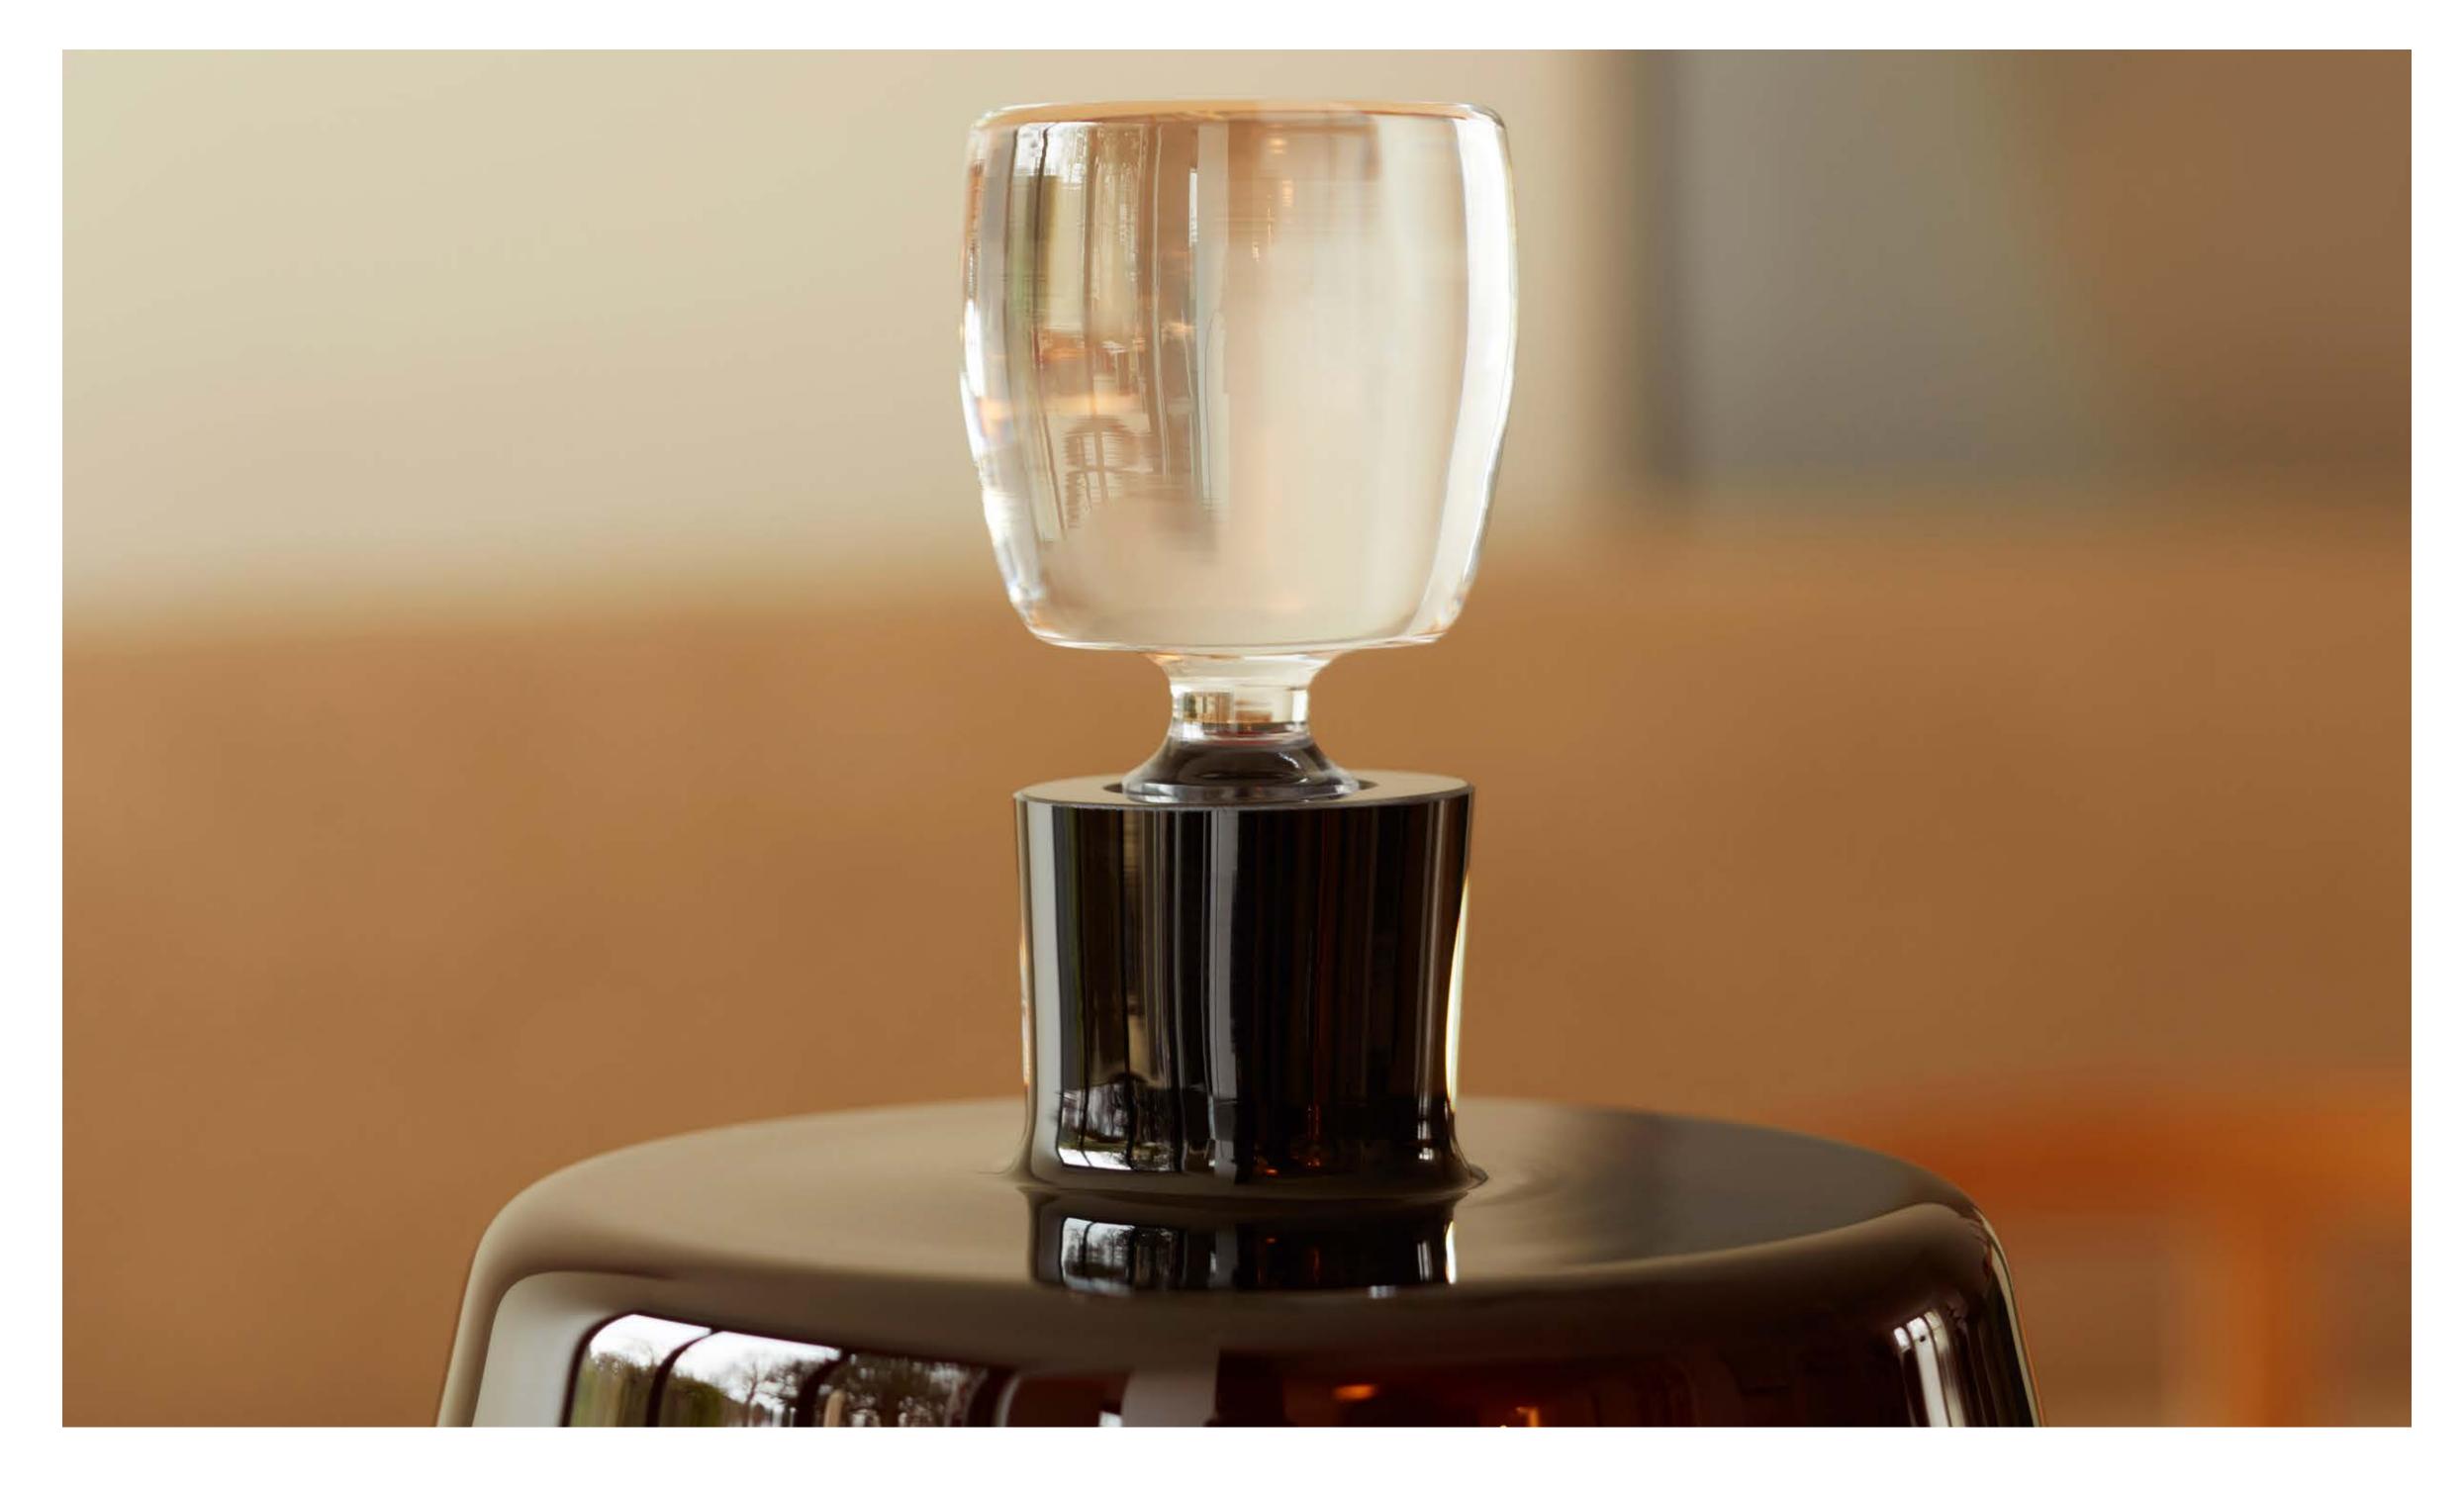

# WHISKY CLUB

A contemporary collection of cased brown whisky drinkware and accessories, mouth-blown by master glassblowers. Inspired by the luxurious yet intimate ambience of a members' club, the rich brown glass echoes the colour of peat, used to imbue whisky with a distinctive, smoky flavour.