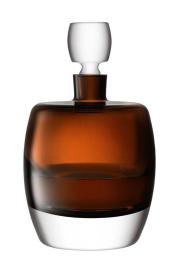

# WHISKY CLUB

A contemporary collection of cased brown whisky drinkware and accessories, mouth-blown by master glassblowers. Inspired by the luxurious yet intimate ambience of a members' club, the rich brown glass echoes the colour of peat, used to imbue whisky with a distinctive, smoky flavour.