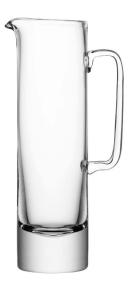

# BAR CULTURE

Refined barware, mouth-blown by master craftsmen for the discerning individual who appreciates the subtle nuances of modern design. The collection is characterised by fine rims, tall stems and exceptionally weighty bases.

BAR CULTURE Jug & Stirrer clear 1.25L / 42oz BC11 ⊞

BAR CULTURE Long Drink Glass x 2 Cigar Ashtray clear 310ml / 10oz BC03 <u>⊞</u>

BAR CULTURE clear Ø17cm / Ø6.75in BC14 <u>⊞</u>

BAR CULTURE Ice Bucket clear H15.5cm / H6in 