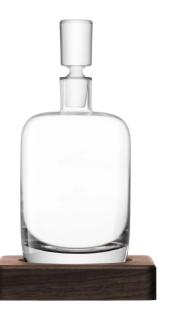

### WHISKY

Our mouth-blown whisky collections share the unifying characteristics of weight, form and attention to detail. Distinctive shapes are accompanied by solid walnut accessories.

Each is designed for the discerning whisky drinker, using master glassblowers and centuries-old techniques that echo the traditions of whisky distillation.

# WHISKY

Designed for the discerning whisky drinker, this collection includes specialist mouth-blown drinkware accompanied by solid walnut accessories.

LSA International Select Collection 2023 – Whisky

LSA International Select Collection 2023 – Whisky Skyline

Set includes:
Decanter & Walnut Base
Jug & Walnut Coaster
Tumbler & Walnut Coaster x 2

WHISKY
Islay Connoisseur Set & Walnut Tray
clear
L44cm / L17.25in
WH10 

###

Set includes:
Decanter & Walnut Base
Jug & Walnut Coaster
Tumbler & Walnut Coaster x 2
Nosing Glass & Cover x 2
Walnut Tray