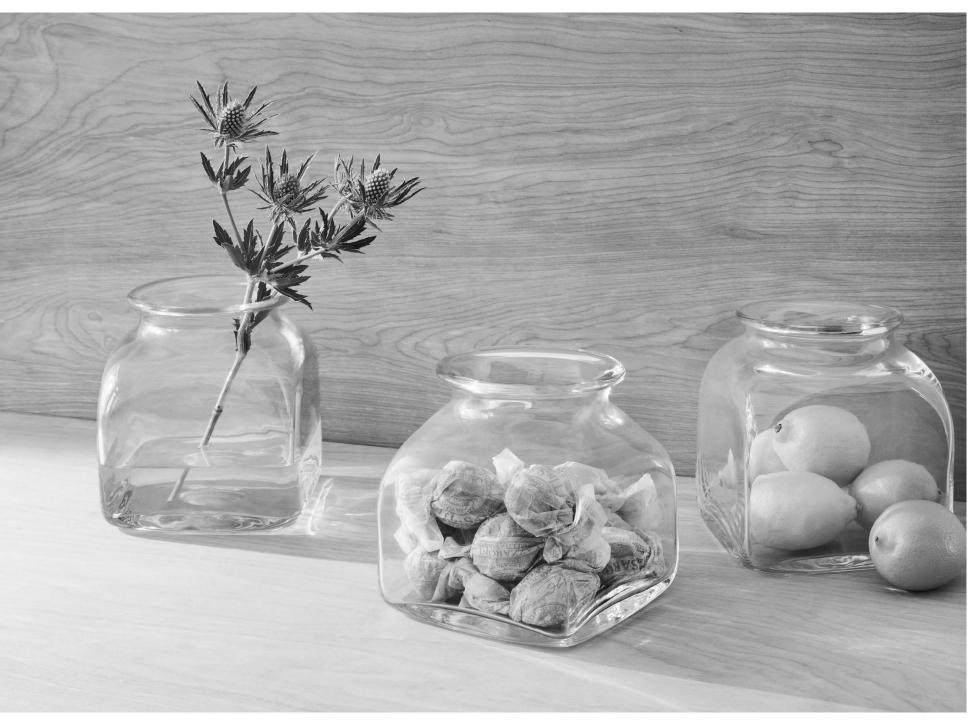

# BORIS ADDITIONS

Inspired by the simple geometry of cylinders and circles, a new set of mouth-blown pieces joins this timeless collection, making BORIS a comprehensive range of drinkware with an accompanying bowl for serving olives or nuts.

For more BORIS see page 21.

BORIS
Bowl
clear Ø12cm/Ø4.75in
BI21 🖺 🛱

COLLECTIONS 2023 LSA International Select Collection 2023 - Boris

# BORIS

Inspired by the simple geometry of cylinders and circles, BORIS is one of our long-established collections. The pairing of a heavy base with a fine rim is only possible through expert hand production. This enduring collection features individual pieces and a whisky set.

For more BORIS see page 12.

LSA International Select Collection 2023 – Boris

LSA International Select Collection 2023 - Boris

LSA International Select Collection 2023 – Boris

Select Collection 2023 – Boris Skyline