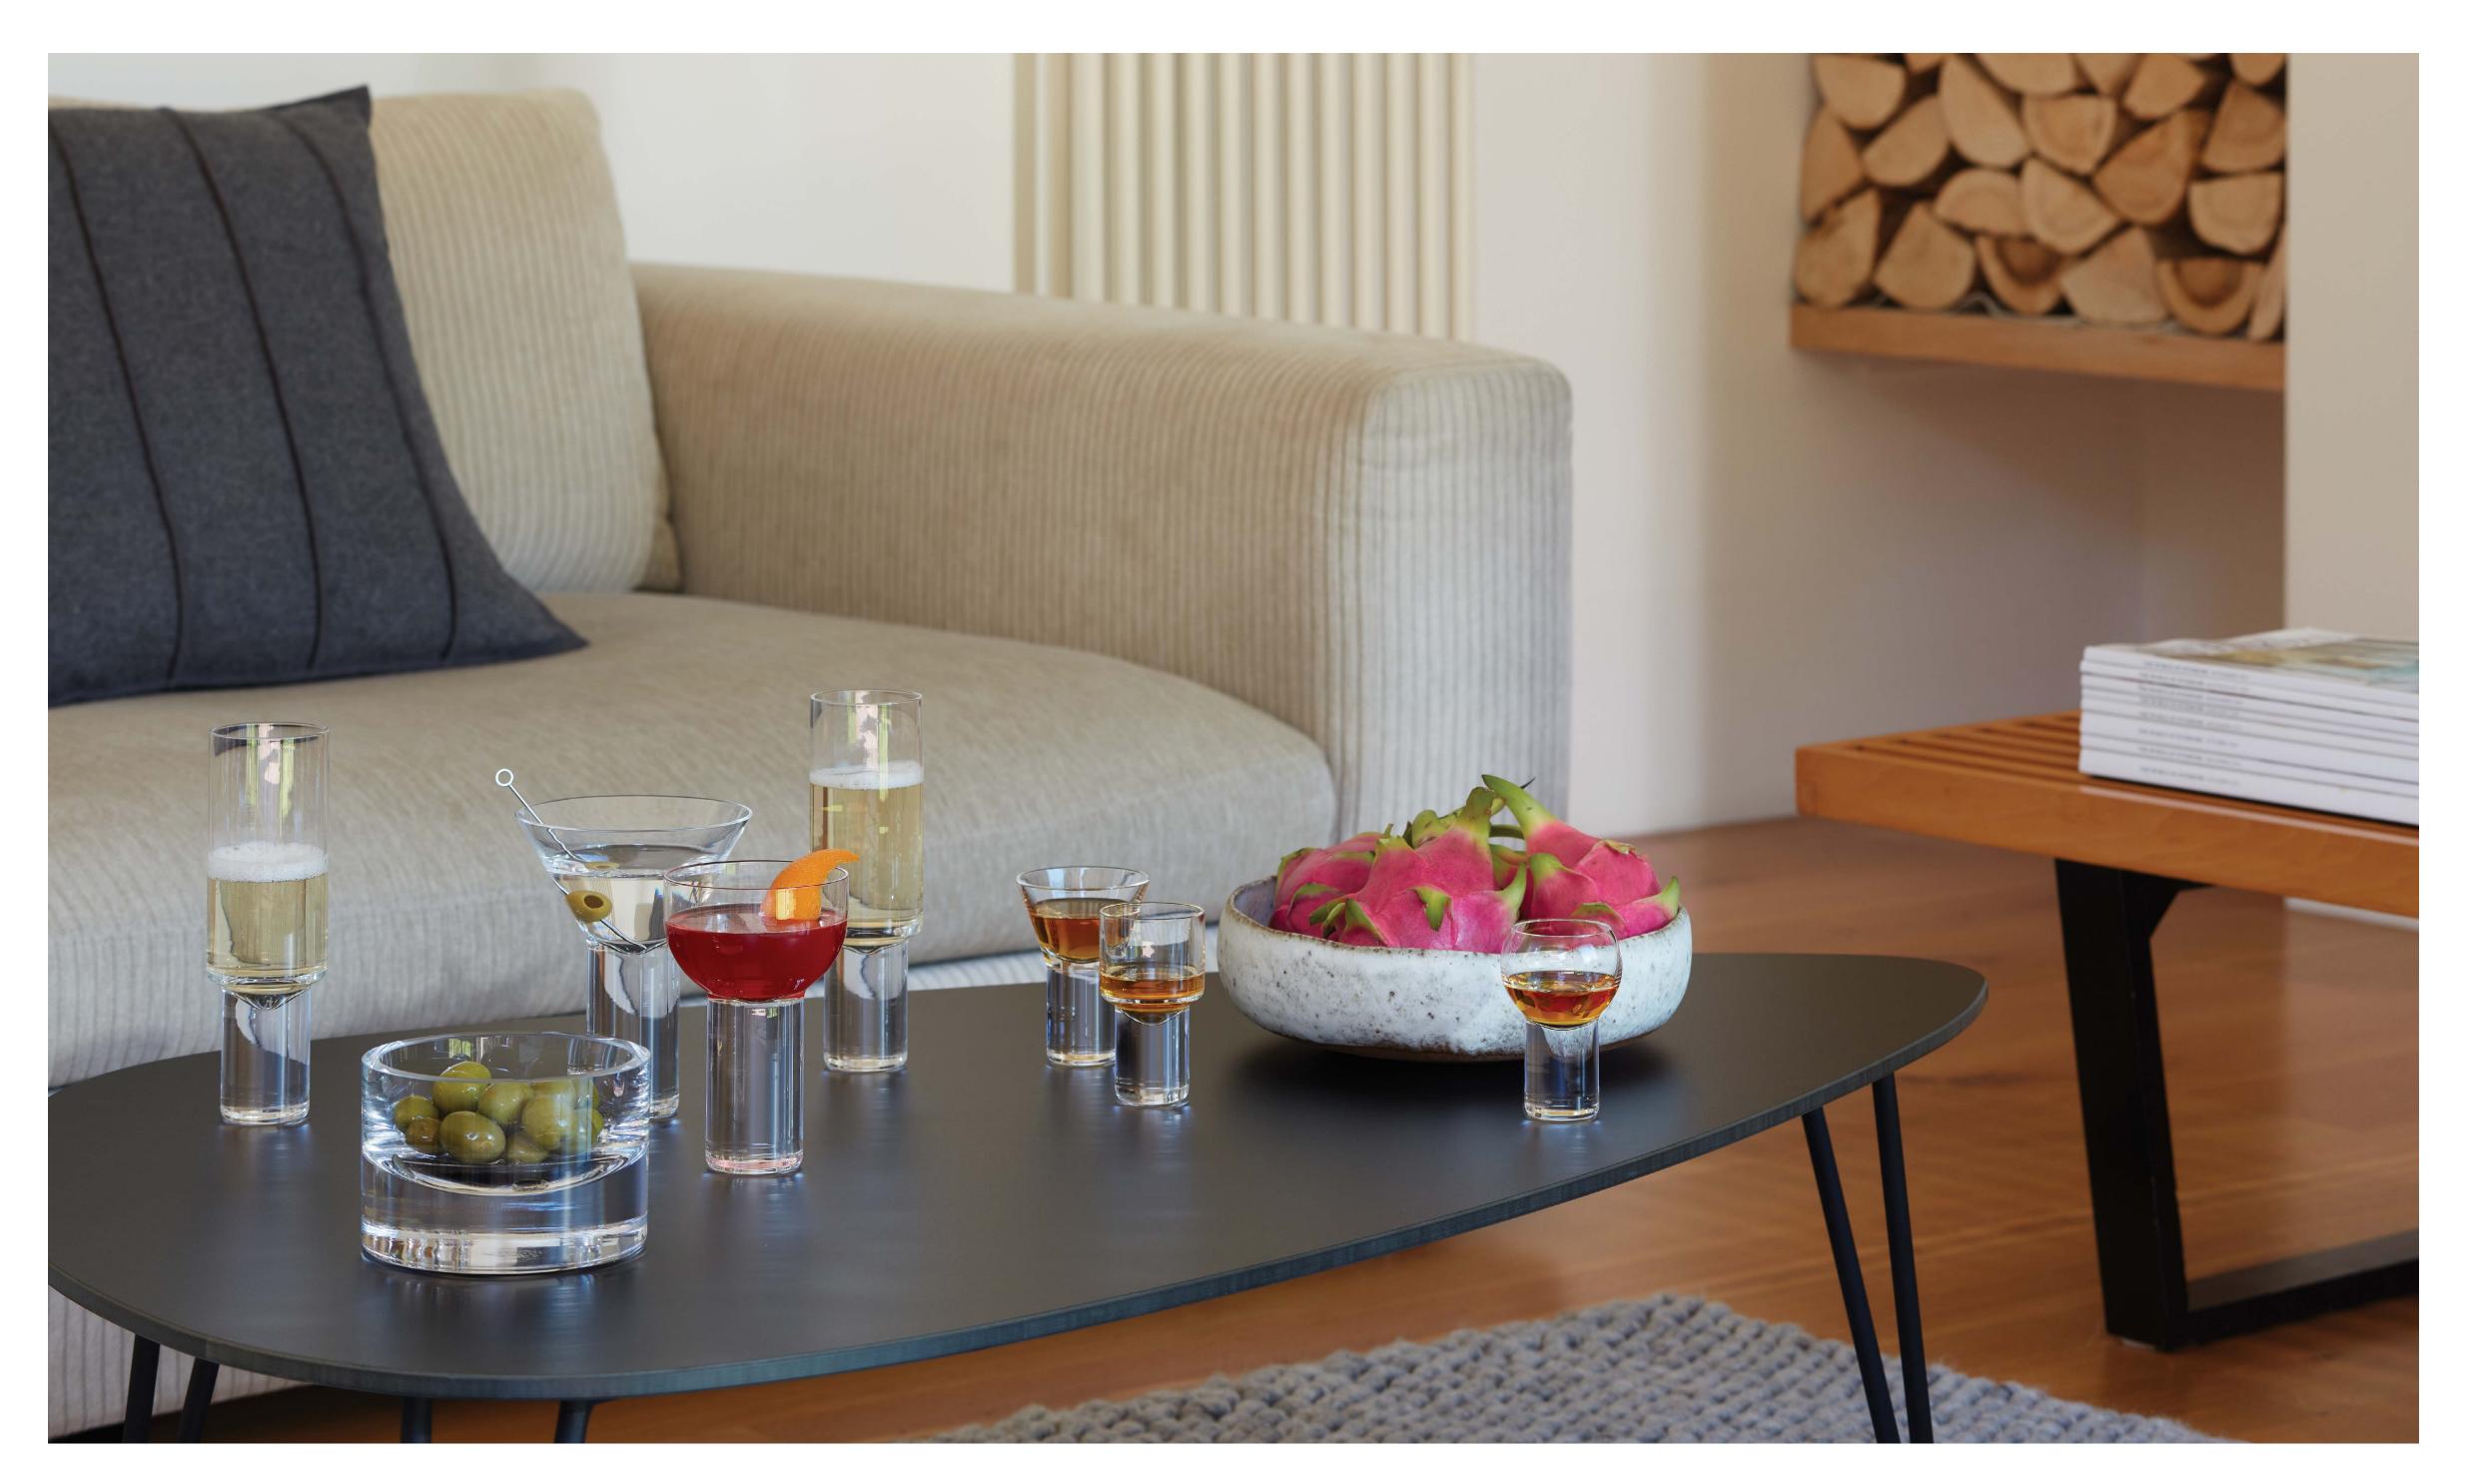

#### CULTURE

Culture promotes understanding and takes many forms.

Our shared experiences increase the diversity of ideas and influence our behaviour, allowing us to engage the senses and appreciate the simple rituals of daily life, arranging the table, dining with friends or pouring a glass of wine.

Our interpretation of CULTURE manifests itself in this series of modern, intuitive designs.

Mouth-blown and hand made by master glassblowers from the highest quality materials for the discerning individual.

# BAR CULTURE

Refined barware, mouth-blown by master craftsmen for the discerning individual who appreciates the subtle nuances of modern design. The collection is characterised by fine rims, tall stems and exceptionally weighty bases.

BAR CULTURE Liqueur Glass x 2 clear 120ml / 4oz 

BAR CULTURE Cognac Balloon Glass x 2 clear 900ml / 30oz BC04 ≝

BAR CULTURE Cocktail Glass x 2 clear 280ml / 9oz 

BAR CULTURE Balloon Glass x 2 clear 940ml / 32oz BC08 <u>⊞</u>

BAR CULTURE Jug & Stirrer clear 1.25L / 42oz BC11 ⊞

BAR CULTURE Long Drink Glass x 2 Cigar Ashtray clear 310ml / 10oz BC03 <u>⊞</u>

BAR CULTURE clear Ø17cm / Ø6.75in BC14 <u>⊞</u>

BAR CULTURE Ice Bucket clear H15.5cm / H6in 