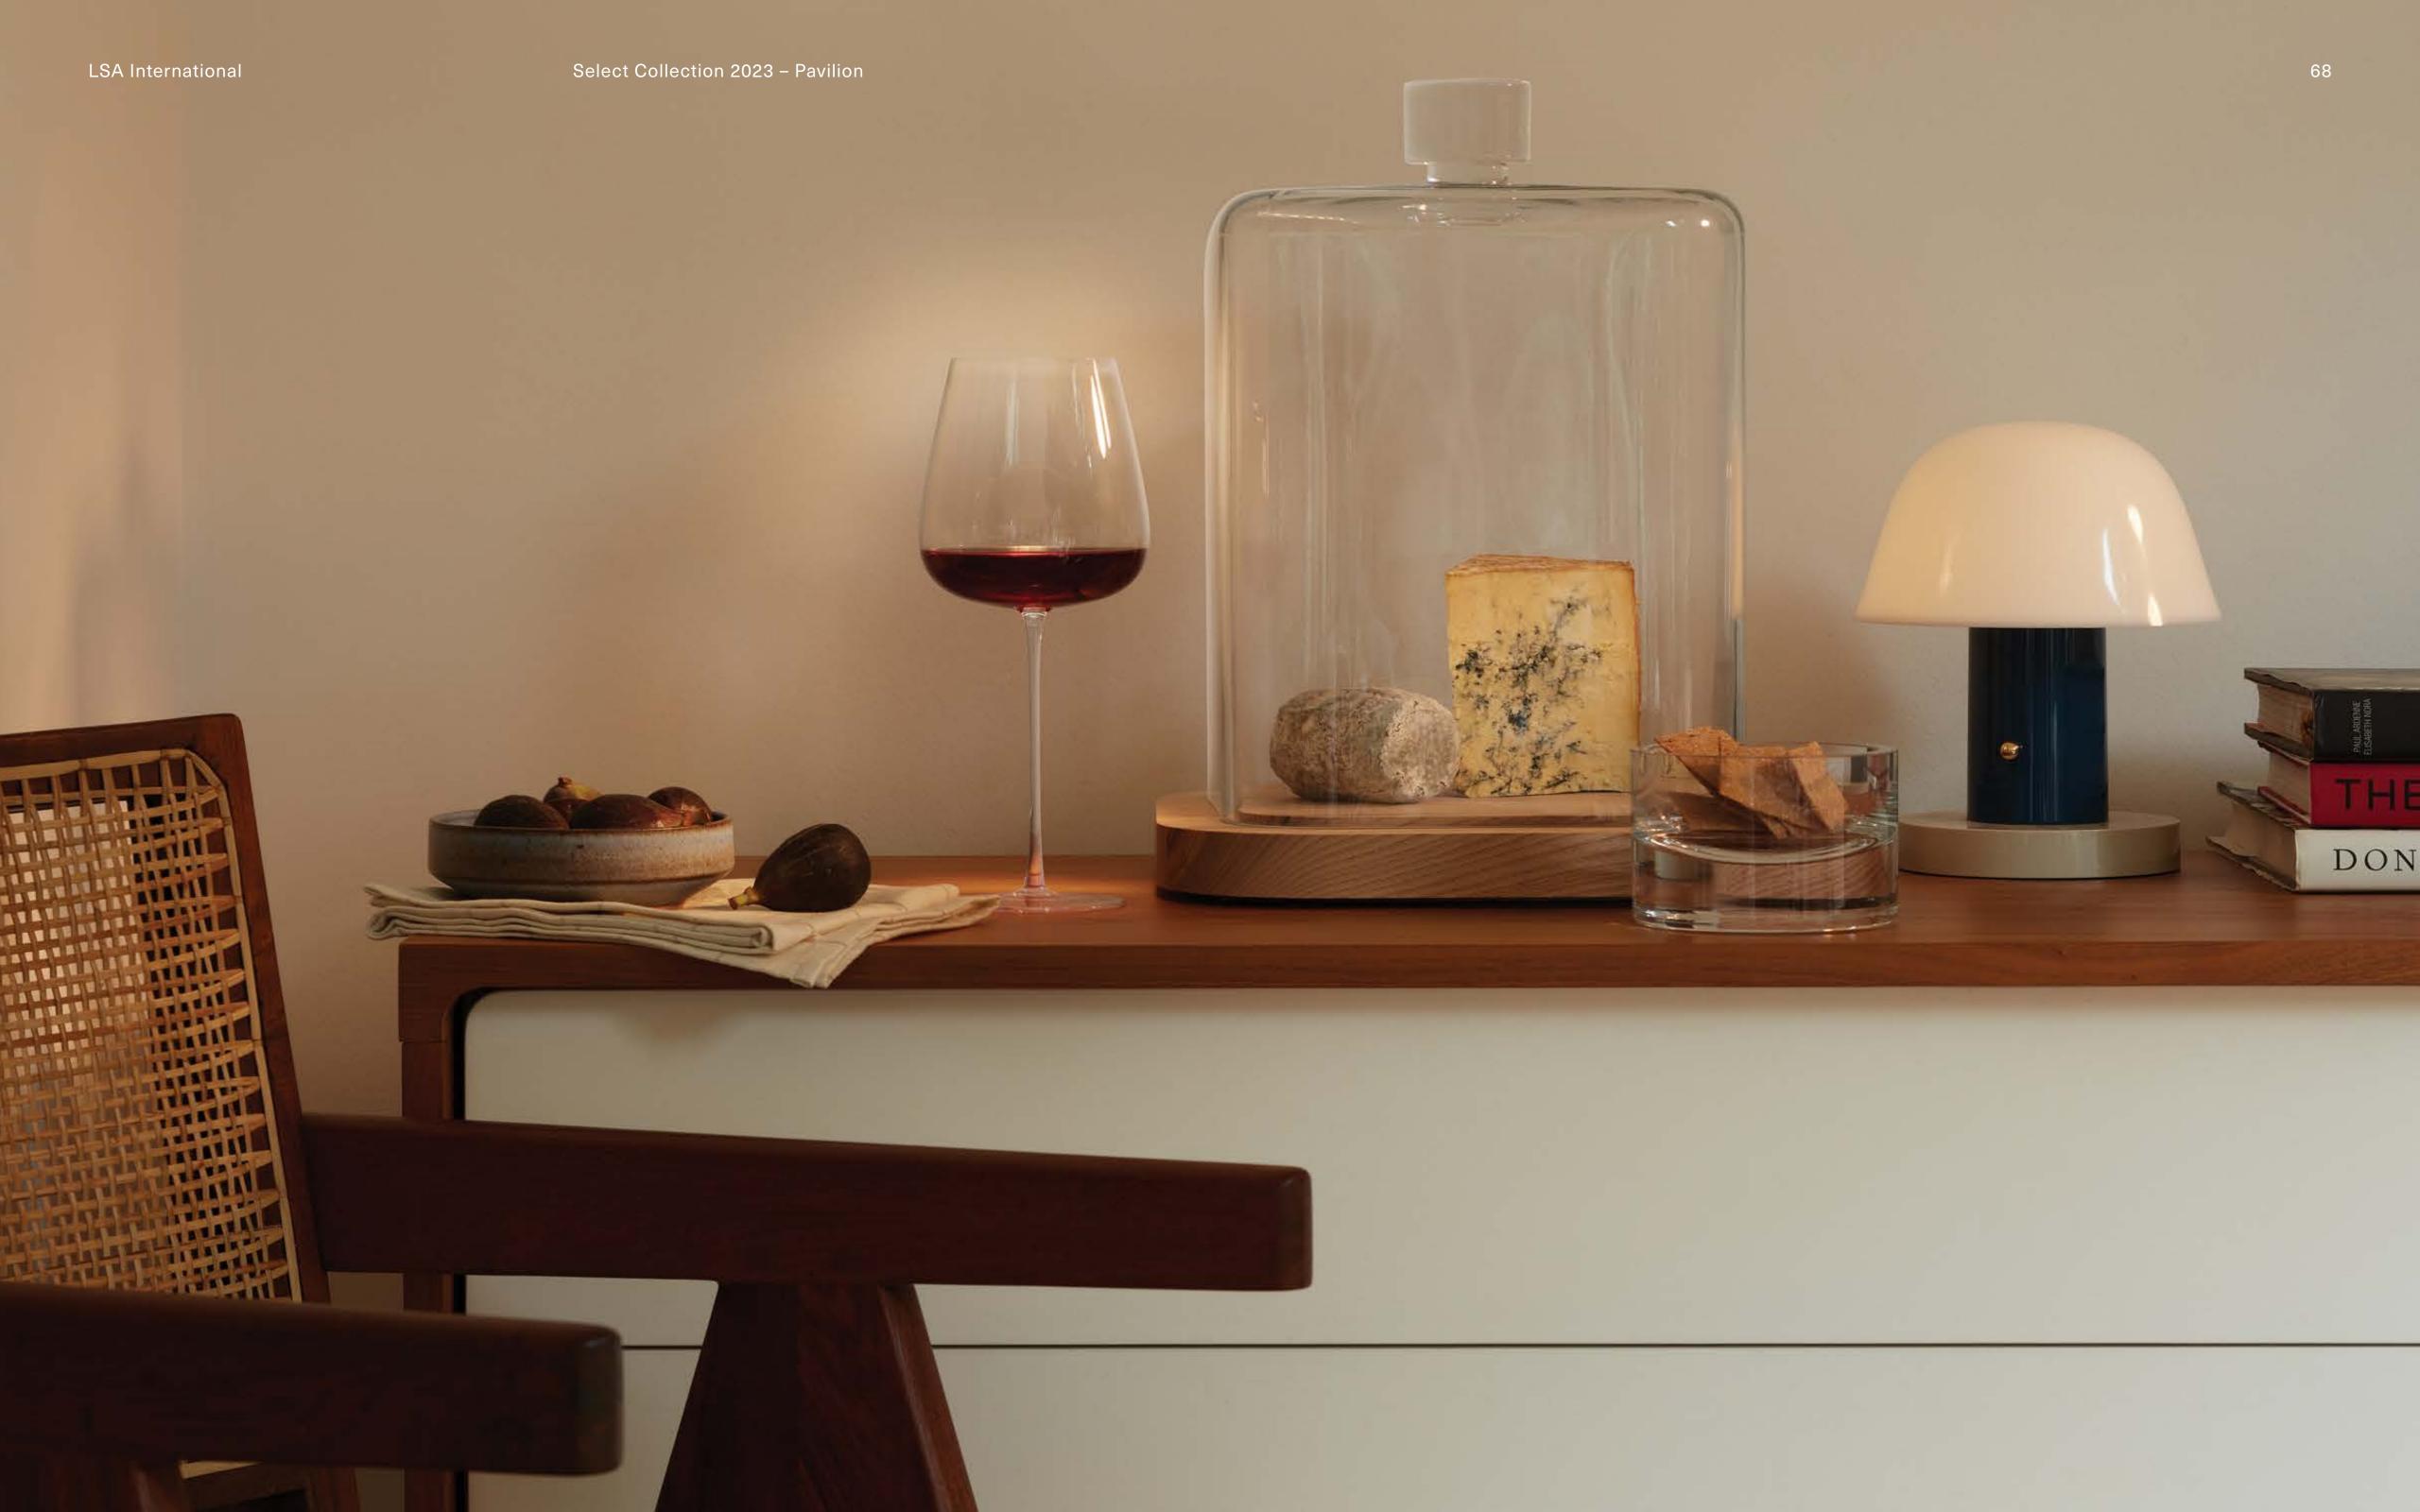

# PAVILION

A mouth-blown glass dome for serving and presenting in a contemporary monolithic form, inspired by the architecture of pavilions. Expert craftsmanship is required to mouth blow and hand finish the piece with such precision.