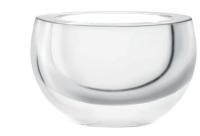

# HOST

Simple yet exceptional mouth-blown glass bowls featuring a gentle radius with a thick polished rim.

HOST bowls are available in clear glass or hand painted in 24 karat gold or platinum.

LSA International Select Collection 2023 – Host