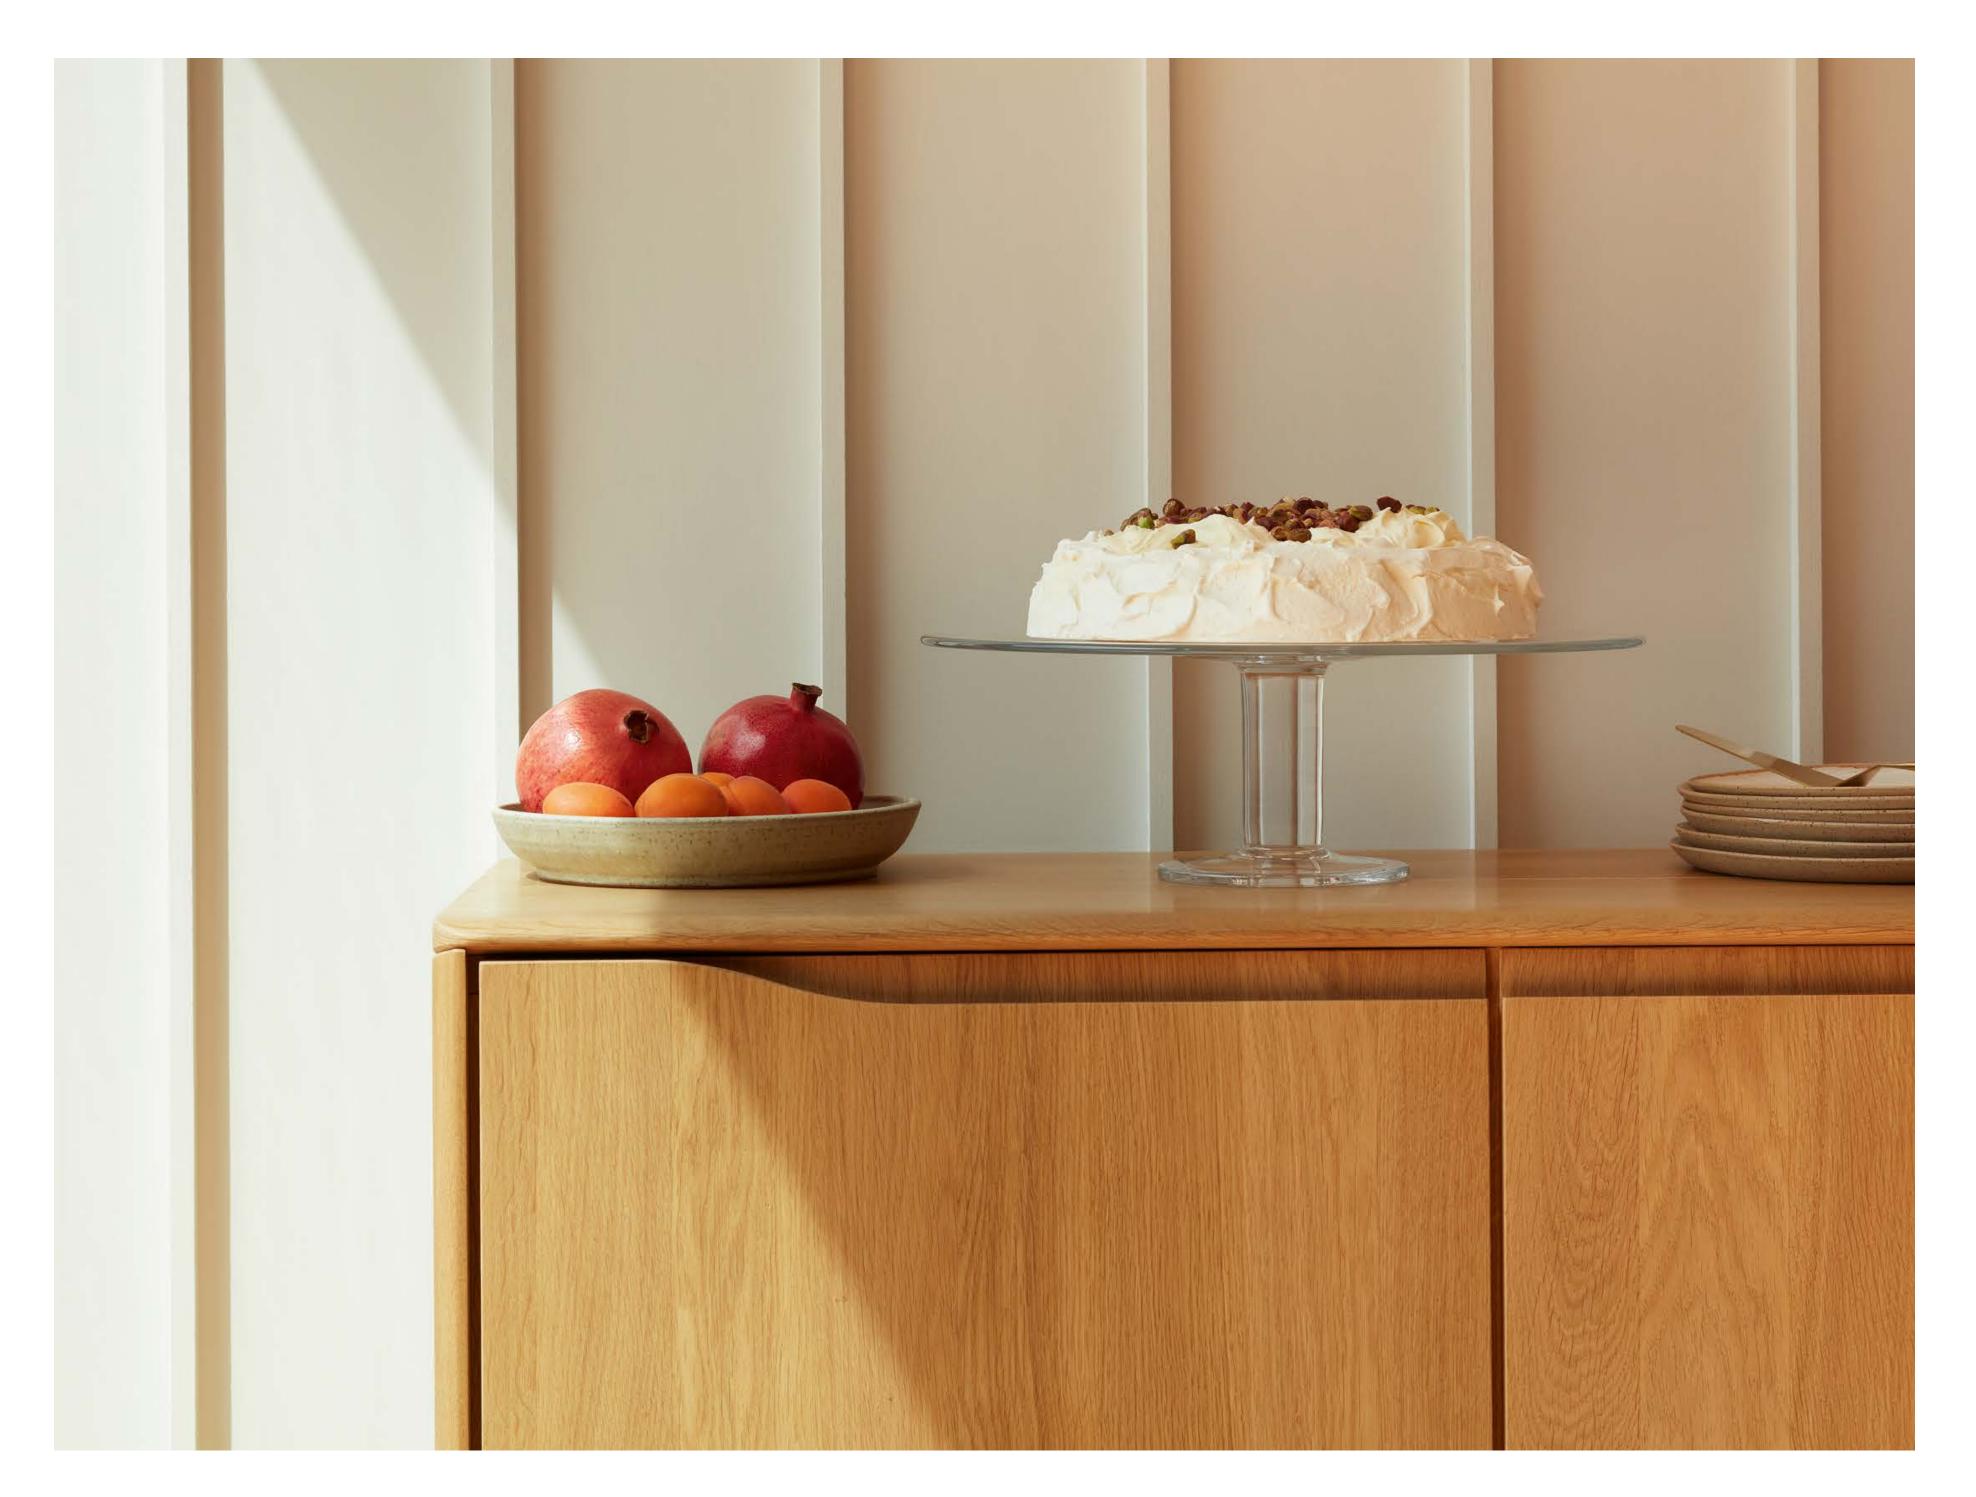

# CELEBRATE & KONSTANTIN

Designed as centrepieces,
both the CELEBRATE ice bucket
and KONSTANTIN cakestand
are mouth-blown and shaped
by the most skilled of the master
craftsmen. No two pieces are
ever the same, yet the quality
and scale are maintained to
create a unique item.