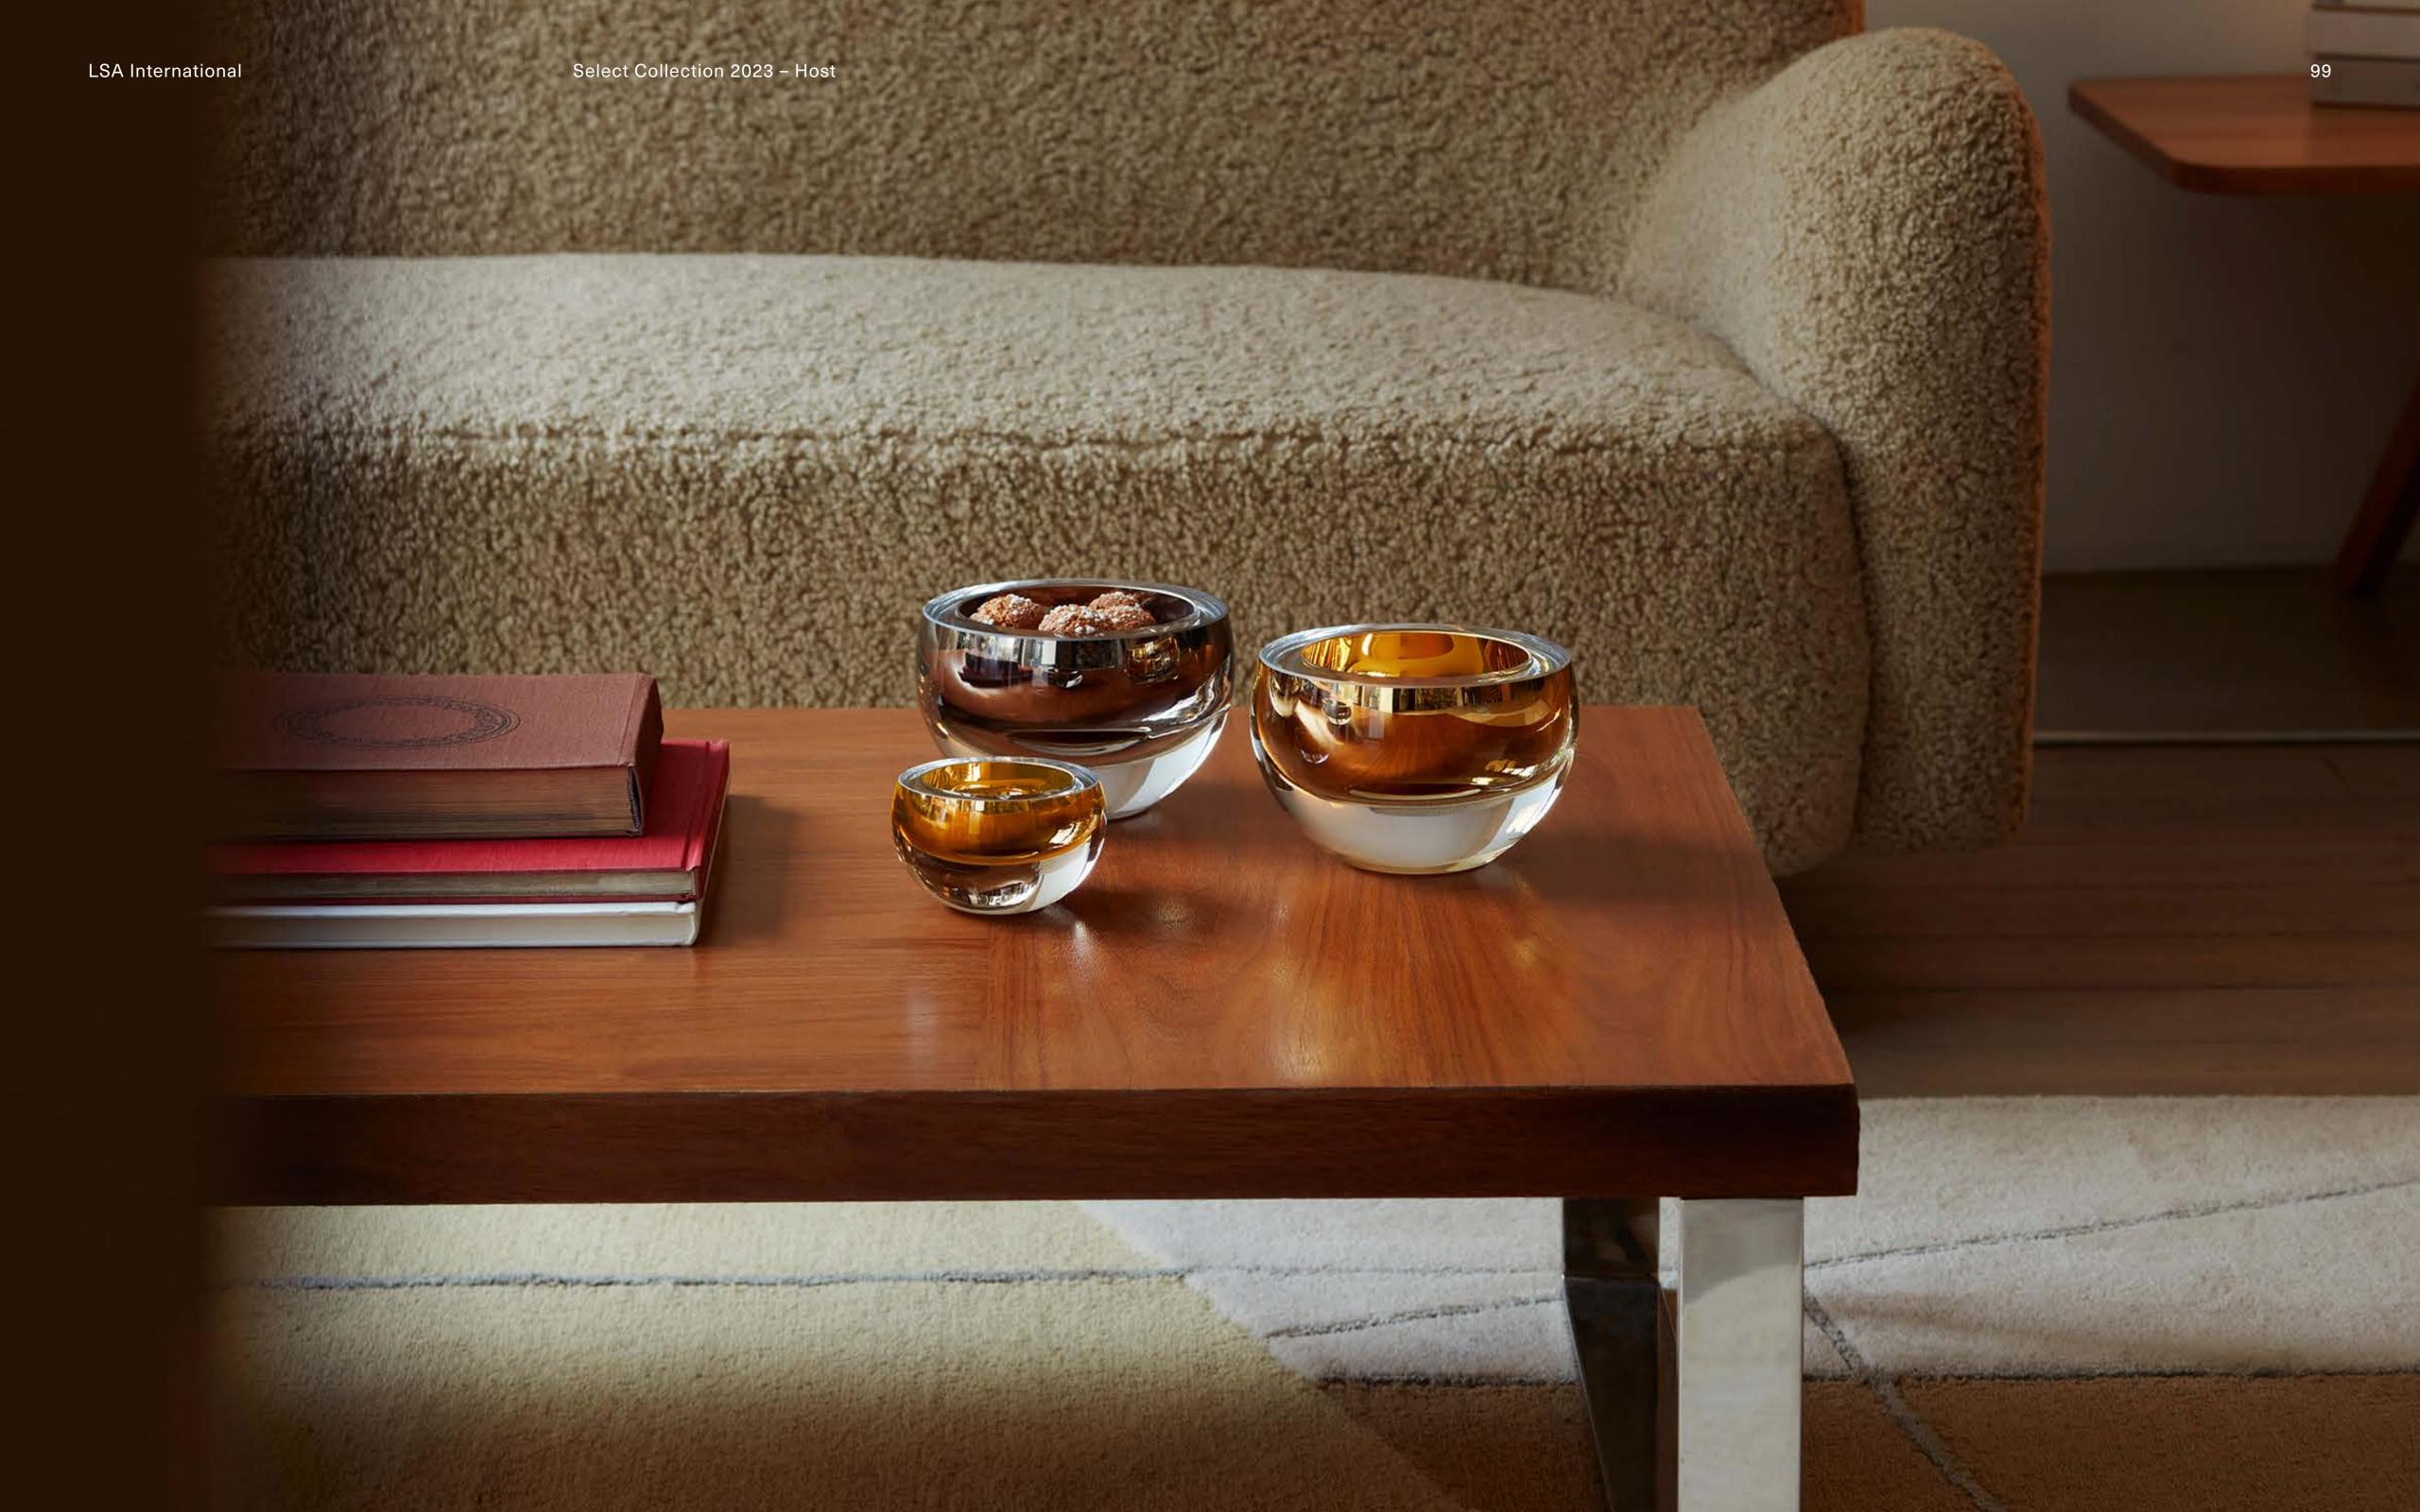

# HOST

Simple yet exceptional mouth-blown glass bowls featuring a gentle radius with a thick polished rim.

HOST bowls are available in clear glass or hand painted in 24 karat gold or platinum.

LSA International Select Collection 2023 – Host

HOST Bowl gold Ø9.5cm/Ø3.75in HS18 🏥

 HOST Bowl gold Ø15cm/Ø6in HS19 🛱