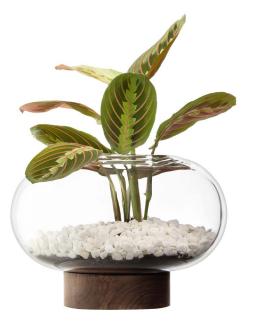

# OBLATE

Mouth-blown vessels in clear and cased-coloured glass with a flattened, spherical shape and a pillar stem which locates into the walnut base. Versatile, expertly-crafted decorative objects which may be used as vases, lanterns, planters or bowls.

LSA International Select Collection 2023 - Oblate 78

LSA International Select Collection 2023 – Oblate

LSA International Select Collection 2023 – Oblate Skyline 81

OBLATE
Vase
amber / walnut
H21.5cm Ø19.5cm /
H8.5in Ø7.75in
OB11  $\stackrel{\leftrightarrow}{\boxplus}$ 